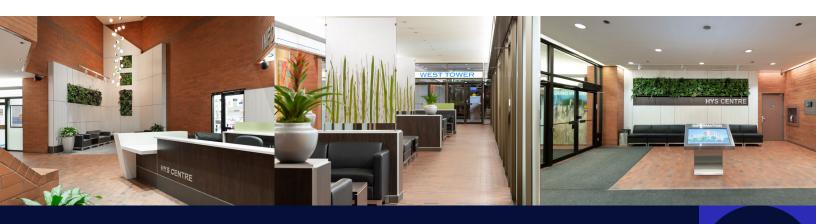

### **Property Description**

Hys Centre is a 159,951-square-foot medical office building located on the Royal Alexandra Hospital campus, directly connected to the hospital via underground pathway. This recently updated building features a modernized lobby, upgraded common areas, rooftop patio, amenities room, and heated underground parking. Hys Centre features a diversified tenant mix of healthcare service providers including a walk-in clinic, pharmacy, laboratory, diagnostic imaging centre, and a wide range of medical specialists. The property has abundant parking for tenants and visitors, on-site management, and 24-hour security.