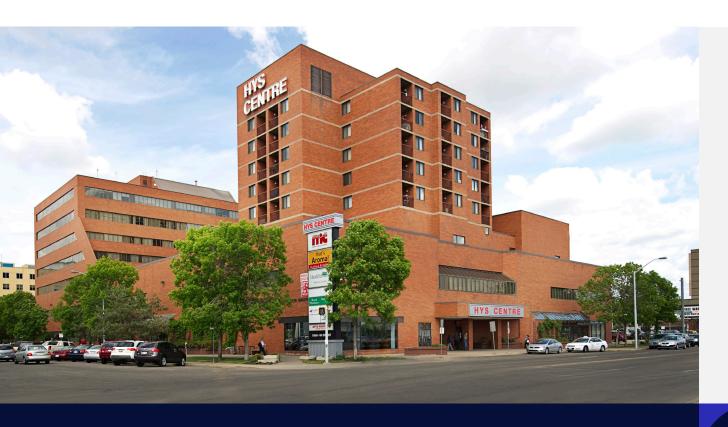

# **Hys Centre**

11010 101 Street, Edmonton, Alberta

### **Property Description**

Hys Centre is a 159,951-square-foot medical office building located on the Royal Alexandra Hospital campus, directly connected to the hospital via underground pathway. This recently updated building features a modernized lobby, upgraded common areas, rooftop patio, amenities room, and heated underground parking. Hys Centre features a diversified tenant mix of healthcare service providers including a walk-in clinic, pharmacy, laboratory, diagnostic imaging centre, and a wide range of medical specialists. The property has abundant parking for tenants and visitors, on-site management, and 24-hour security.