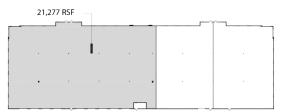

## 2228-2240 Ball Drive

St Louis, MO

Building Size: 38,480 SF | 21,277 SF of Flex/Office Space Available

Building Size: 38,480 SF | Building Availability: 21,277 SF

## **Building Specifications**

- Class A Flex/Office space available
- 38,480 SF total building size
- 21,277 SF available May 2023
- 100% office finish
- Flexible and open layout with multiple private offices, conference rooms, large training area, and break room
- 14' ceilings throughout most of the office
- Space was renovated in 2019
- Parking: 85 spaces
- Year Built: 2001
- Located in the desirable Westport submarket just off of Page Avenue, with excellent visibility from Ball Drive

KEY PLAN - 2228 BALL DRIVE