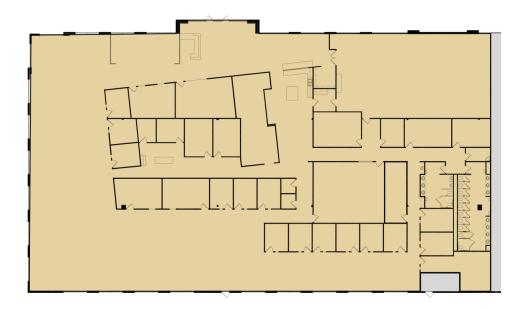

## **Building Specifications**

- Class A Flex/Office space available
- 38,480 SF total building size
- 21,277 SF available May 2023
- 100% office finish
- Flexible and open layout with multiple private offices, conference rooms, large training area, and break room
- 14' ceilings throughout most of the office
- Space was renovated in 2019
- Parking: 85 spaces
- Year Built: 2001
- Located in the desirable Westport submarket just off of Page Avenue, with excellent visibility from Ball Drive