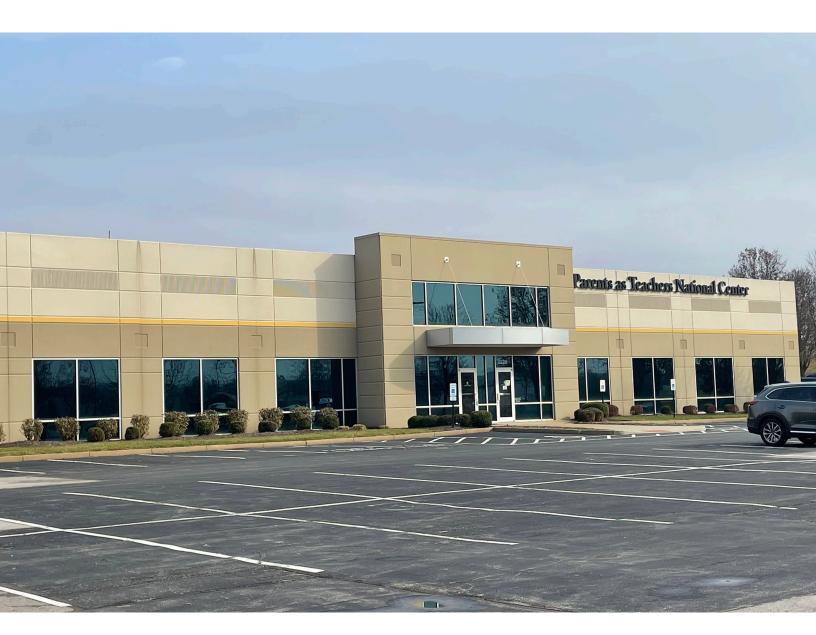

## 2228-2240 Ball Drive

St Louis, MO

Building Size: 38,480 SF | 21,277 SF of Flex/Office Space Available

Building Size: 38,480 SF | Building Availability: 21,277 SF

## **Building Specifications**

- Class A Flex/Office space available
- 38,480 SF total building size
- 21,277 SF available May 2023
- 100% office finish
- Flexible and open layout with multiple private offices, conference rooms, large training area, and break room
- 14' ceilings throughout most of the office
- Space was renovated in 2019
- Parking: 85 spaces
- Year Built: 2001
- Located in the desirable Westport submarket just off of Page Avenue, with excellent visibility from Ball Drive