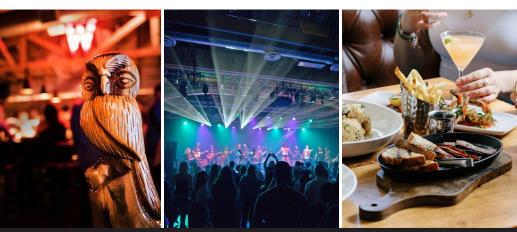

## NOW OPEN! NIGHTOWL PIZZA & DRINKS

Night Owl is a blended concept of The Little Woody, Ziggy's Magic Pizza Shop, and Stardust Pinbar. Their goal is to provide superb New York Style pizza by the slice and smash burgers within a warm and eclectic atmosphere served by a friendly and welcoming staff. A great amount of detail and care was taken to curate the collection of vintage art, pinball machines, retro throwbacks, and interesting items that will appeal to everyone. From the lighting, bar design, furniture, music selection and deluxe patio, guests will notice a new detail with every visit.

Night Owl was dreamed up by a group of restaurant veterans with a rich history of bringing legendary establishments to the Valley. Between them they've helped bring to the Valley trendsetting spaces such as Little Woody, the Vig, Cobra Arcade Bar, Ziggy's Magic Pizza Shop, Stardust Pinbar, NYPD Pizza, Linger Longer Lounge, The Womack, Crescent Ballroom, The Van Buren, and many others.