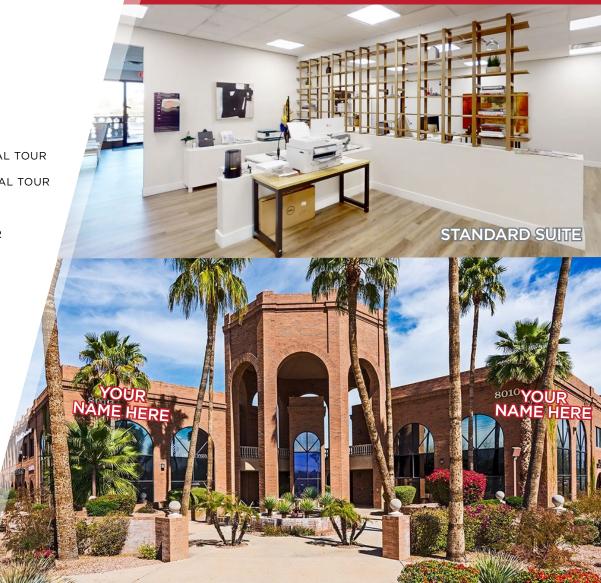

# FOR LEASE

8010 E MCDOWELL ROAD SCOTTSDALE, AZ 85257

#### **AVAILABILITY:** \*CLICK SUITE TO VIEW FLOORPLAN

| <u>SUITE 201*</u>     | ±1,497 RSF*  | \$17.50/SF NNN              |     |
|-----------------------|--------------|-----------------------------|-----|
| <u>SUITE 202-203*</u> | ±1,773 RSF*  | \$17.50/SF NNN              |     |
| <u>SUITE 209</u>      | ±2,100 RSF** | \$17.50/SF NNN 🤍 VIRTUAL TO | OUR |
| <u>SUITE 214</u>      | ±2,500 RSF   | \$21.00/SF NNN 🔍 VIRTUAL T  | OUR |
| SUITE 214 FIRST       | YEAR RATE:   | \$18.00/SF NNN              |     |

\*Suite 201-203 are contiguous to ±3,270 SF 🚱 VIRTUAL TOUR

### HIGHLIGHTS:

- Fiber Available
- Excellent Downtown Scottsdale demographics with population counts exceeding 279.140 people
- Outstanding visability on Hayden Rd & McDowell Rd
- Signage available
- Located minutes from Loop 101 & Loop 202
- Ample amount of parking
- Covered parking is \$40/mo per space
- Perfect to retail or office use