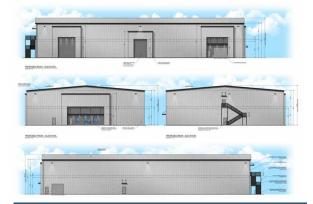

ed at the southwest corner of Little Morongo Rd and Two Bunch Palms Trail.

### SITE AMENITIES

- Location: The Property is located in the South-West corner of Two Bunch Palms & Little Morongo Rd in the City of Desert Hot Springs
- **Zoning:** I-L (Light Industrial) (Allows: Cultivation, Manufacturing, & Distribution)
- **APN:** 666-040-020
- Parcel Size (According to County Assessor's Information): 33.72 AC
- General Plan: Industrial
- Utilities: To the Property

Water & Sewer: Mission Springs Water Districts Electricity: Southern California Edison

- Current Use: Vacant Land
- Earthquake Fault Zone: No | Flood Zone: 100 Year
- **Terms:** Cash, Financing available at 50% down, carry 3 years at 8%
- Comments: Call office for complete due diligence

#### **CONCEPTUAL BUILDING RENDERINGS**



#### **STUDIES COMPLETED**

- Geotechnical Investigation
- Infiltration Testing for On-Site Storm Water Retention
- Biological Resource Assessment
- Historical/Archaeological Resources Survey Report

760.360.8200 | DesertPacificProperties.com | 77-933 Las Montanas Rd. Suite 101 Palm Desert CA 92211