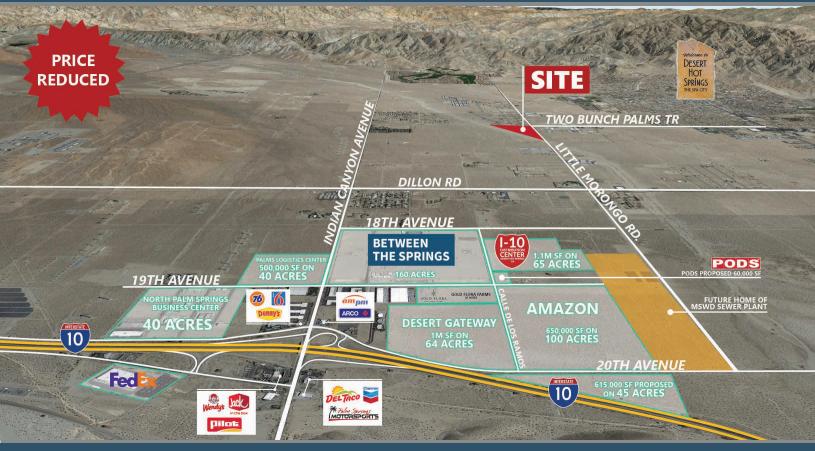

### **FEATURES**

- 33.72-Acre Industrial Land Parcel
- The land is Situated on the Corner of Two Bunch Palms and Little Morongo Rd, Which is a Highly Visible and Easily Accessible to the I-10 Freeway to Serve All of Southern California
- Excellent Development Opportunity
- Desert Hot Springs is a "Business Friendly" city Average 10-day turnaround on plan check
- 650,000 SF Amazon facility approved 2.5 miles south of site

**ASKING PRICE: \$2,400,000 (\$1.63/SF)** 

REDUCED FROM: \$2,800,000 (\$1.90/SF)

VICINITY MAP

REBECCA RAMIREZ DRE #02050799 rebecca@dppllc.com Direct: 760.766.0517