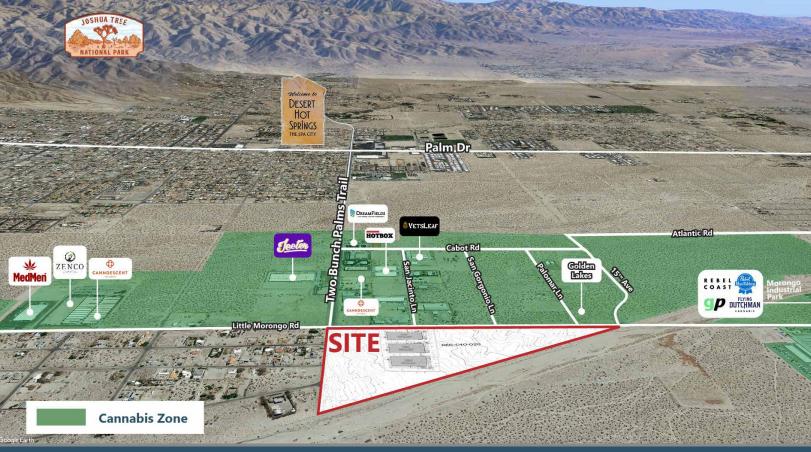

### SITE AMENITIES

- Location: The Property is located in the South-West corner of Two Bunch Palms & Little Morongo Rd in the City of Desert Hot Springs
- **Zoning:** I-L (Light Industrial) (Allows: Cultivation, Manufacturing, & Distribution)
- **APN:** 666-040-020
- Parcel Size (According to County Assessor's Information): 33.72 AC
- General Plan: Industrial
- Utilities: To the Property

Water & Sewer: Mission Springs Water Districts Electricity: Southern California Edison

- Current Use: Vacant Land
- Earthquake Fault Zone: No | Flood Zone: 100 Year
- **Terms:** Cash, Financing available at 50% down, carry 3 years at 8%
- Comments: Call office for complete due diligence