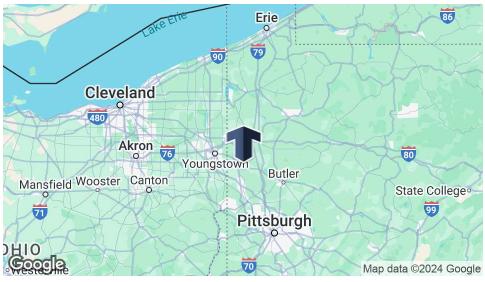

### **NEW REO OPPORTUNITY**

# 12 UNIT BUILDING AVAILABLE

320 EAST LINCOLN AVE, NEW CASTLE, PA 16101



**Presented By:** 

**Michael Castle** 

412.745.5000 x201 michael@totumrealtyadvisors.com

**Paige Myers** 

412.745.5000 x203 paige@totumrealtyadvisors.com

420 Fort Duquesne Blvd Pittsburgh, PA 15222 // 412.745.5000 // totumrealtyadvisors.com

320 EAST LINCOLN AVE, NEW CASTLE, PA 16101



### **EXECUTIVE SUMMARY**





#### OFFERING SUMMARY

| Sale Price:                | \$499,999   |
|----------------------------|-------------|
| Price Per Unit             | \$41,666.58 |
| Building Size:             | 10,000 SF   |
| Lot Size:                  | 0.4 Acres   |
| Number of Units:           | 12          |
| Number of Available Units: | 12          |
| Zoning:                    | R2          |
| Market:                    | New Castle  |
| Year Built:                | 1920        |

#### **PROPERTY OVERVIEW**

This unique offering presents an exceptional opportunity for investors or individuals seeking a multi-family residence. Nestled within New Castle, this property showcases twelve (12) one-bedroom vacant apartments. This is the perfect canvas for a value-add investor. Situated within a restored ol