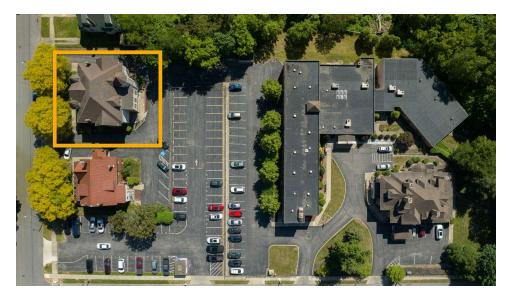

### **NEW REO OPPORTUNITY**

# 12 UNIT BUILDING AVAILABLE

320 EAST LINCOLN AVE, NEW CASTLE, PA 16101



**Presented By:** 

**Michael Castle** 

412.745.5000 x201 michael@totumrealtyadvisors.com

**Paige Myers** 

412.745.5000 x203 paige@totumrealtyadvisors.com

420 Fort Duquesne Blvd Pittsburgh, PA 15222 // 412.745.5000 // totumrealtyadvisors.com

320 EAST LINCOLN AVE, NEW CASTLE, PA 16101



### **EXECUTIVE SUMMARY**





#### OFFERING SUMMARY

| Sale Price:                | \$499,999   |
|----------------------------|-------------|
| Price Per Unit             | \$41,666.58 |
| Building Size:             | 10,000 SF   |
| Lot Size:                  | 0.4 Acres   |
| Number of Units:           | 12          |
| Number of Available Units: | 12          |
| Zoning:                    | R2          |
| Market:                    | New Castle  |
| Year Built:                | 1920        |

#### **PROPERTY OVERVIEW**

This unique offering presents an exceptional opportunity for investors or individuals seeking a multi-family residence. Nestled within New Castle, this property showcases twelve (12) one-bedroom vacant apartments. This is the perfect canvas for a value-add investor. Situated within a restored