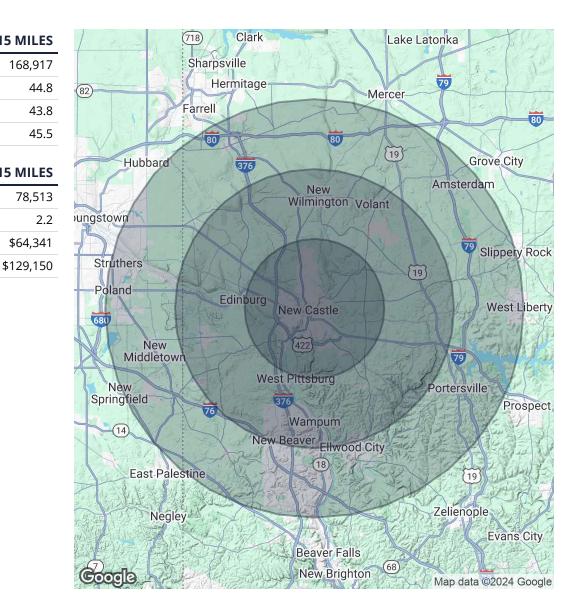

### **DEMOGRAPHICS MAP & REPORT**

| POPULATION           | 5 MILES | 10 MILES | 15 MILES |
|----------------------|---------|----------|----------|
| Total Population     | 46,008  | 76,564   | 168,917  |
| Average Age          | 44.4    | 44.9     | 44.8     |
| Average Age (Male)   | 43.1    | 43.6     | 43.8     |
| Average Age (Female) | 45.5    | 46.0     | 45.5     |
|                      |         |          |          |
| HOUSEHOLDS & INCOME  | 5 MILES | 10 MILES | 15 MILES |
| Total Households     | 22,691  | 36,396   | 78,513   |
| # of Persons per HH  | 2.0     | 2.1      | 2.2      |

\$56,033

\$106,519

\$61,262

\$120,741

\$64,341

2020 American Community Survey (ACS)

Average HH Income

Average House Value