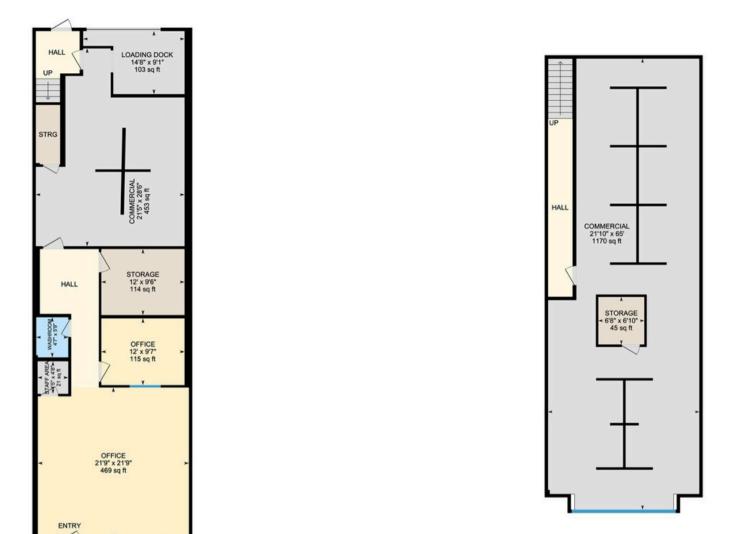

### Opportunity in the Alberta Park Industrial

Discover a prime commercial condo bay FOR LEASE located at 15612 116 Ave, perfect for your business expansion. This versatile space is currently set up as a showroom, featuring ample shelving to display your products. With two levels of office and showroom space, it offers a flexible layout to suit various business needs. The property includes a convenient back entrance with a roll-up door, making loading and unloading a breeze. The second floor boasts large windows that flood the space with natural light, creating an inviting atmosphere for both employees and customers. Located in a thriving area, this condo bay benefits from excellent visibility and accessibility. Whether you're looking to showcase your products, establish an office, or expand your operations, this space offers the ideal foundation for your business.

#### 15612 116 Ave NW, Edmonton, Alberta

Main Floor Exterior Area 1665.08 sq ft 2nd Floor Exterior Area 1488.20 sq ft