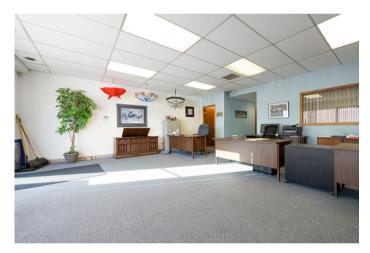

### Opportunity in the Alberta Park Industrial

Discover a prime commercial condo bay FOR LEASE located at 15612 116 Ave, perfect for your business expansion. This versatile space is currently set up as a showroom, featuring ample shelving to display your products. With two levels of office and showroom space, it offers a flexible layout to suit various business needs. The property includes a convenient back entrance with a roll-up door, making loading and unloading a breeze. The second floor boasts large windows that flood the space with natural light, creating an inviting atmosphere for both employees and customers. Located in a thriving area, this condo bay benefits from excellent visibility and accessibility. Whether you're looking to showcase your products, establish an office, or expand your operations, this space offers the ideal foundation for your business.

#### 15612 116 Ave NW, Edmonton, Alberta

Main Floor Exterior Area 1665.08 sq ft 2nd Floor Exterior Area 1488.20 sq ft