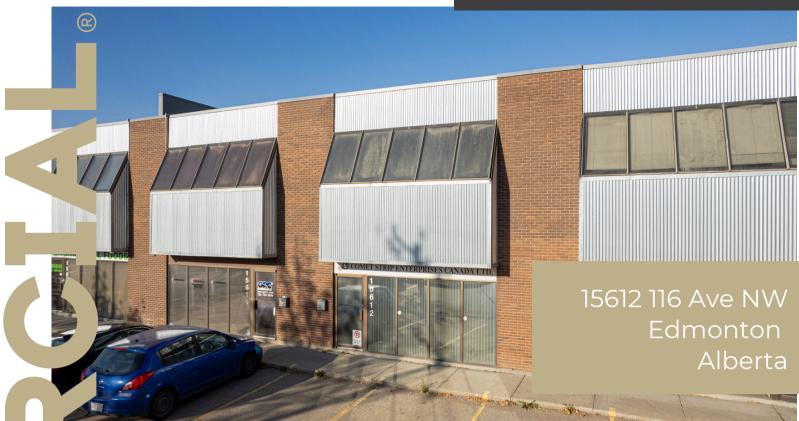

### Opportunity in the Alberta Park Industrial

Discover a prime commercial condo bay FOR LEASE located at 15612 116 Ave, perfect for your business expansion. This versatile space is currently set up as a showroom, featuring ample shelving to display your products. With two levels of office and showroom space, it offers a flexible layout to suit various business needs. The property includes a convenient back entrance with a roll-up door, making loading and unloading a breeze. The second floor boasts large windows that flood the space with natural light, creating an inviting atmosphere for both employees and customers. Located in a thriving area, this condo bay benefits from excellent visibility and accessibility. Whether you're looking to showcase your products, establish an office, or expand your operations, this space offers the ideal foundation for your business.

#### 15612 116 Ave NW, Edmonton, Alberta

Main Floor Exterior Area 1665.08 sq ft 2nd Floor Exterior Area 1488.20 sq ft