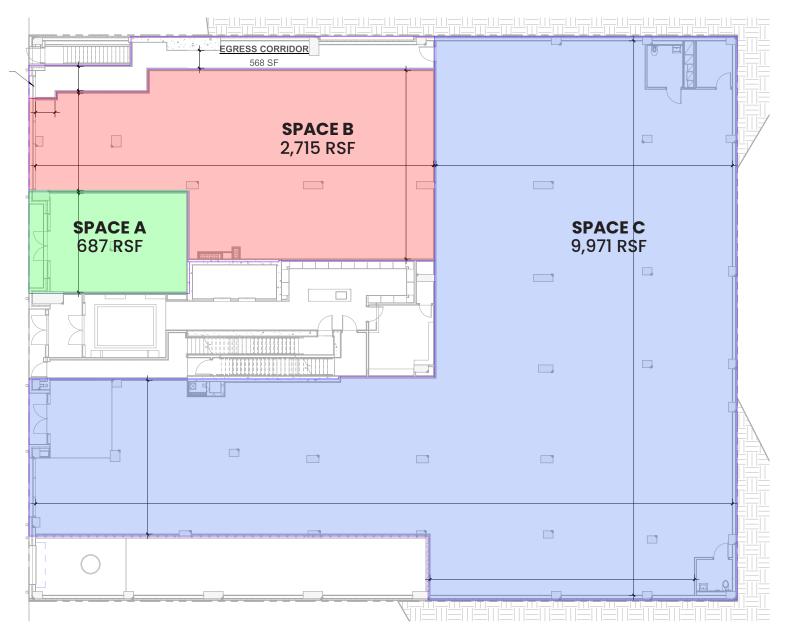

#### 299 EAST 161<sup>st</sup> STREET BRONX, NY

Contact Exclusive Listing Agent: **Mia Abdou** 914.968.8500 x326 |mabdou@rmfriedland.com

FLOOR PLAN - 3 SPACES

SPACE A = 687 RSF
SPACE B = 2,715 RSF

SPACE C = 9,971 RSF