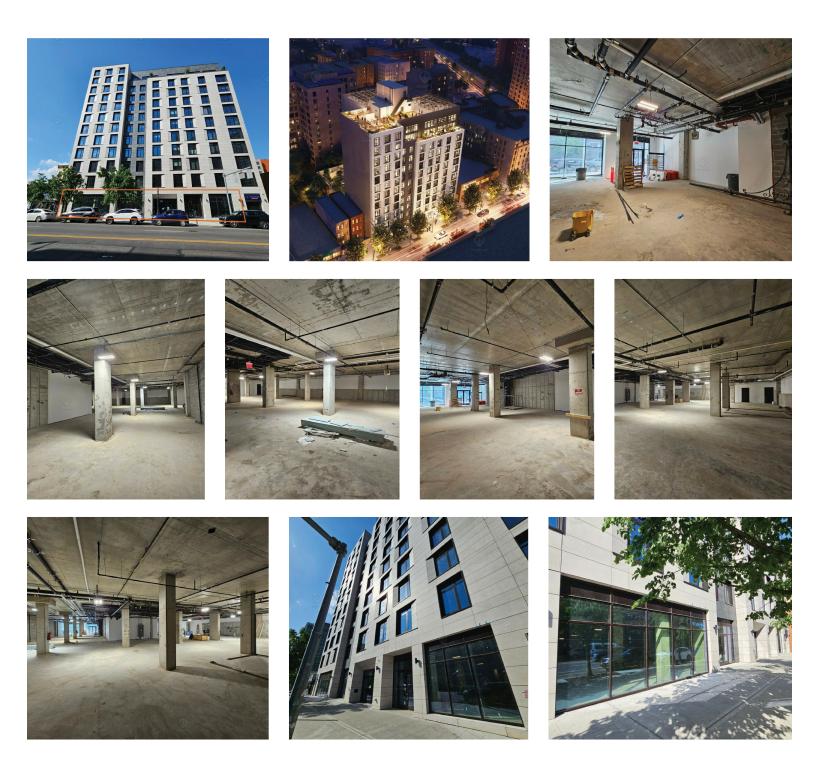

## RETAIL SPACES WITH GREAT FRONTAGE IN NEW 155-UNIT DEVELOPMENT 12 story | Mixed-use | 155 units above

## **PROPERTY INFORMATION**

- 13,317 TOTAL RSF
- DIVISIBLE TO 687 RSF, 2,713 RSF, AND 9,971 RSF SPACES
- NEW MIXED-USE DEVELOPMENT WITH 155 RESIDENTIAL UNITS
- 80' OF GLASS FRONTAGE
- HIGH CEILINGS