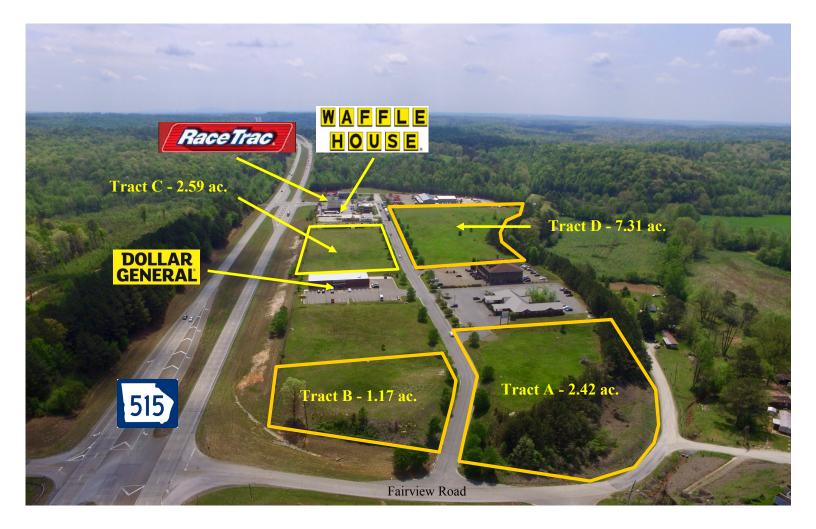

## Site & Location Highlights

- Four Pad Ready Sites Zoned C2 City of Jasper
- Area Retailers: RaceTrac, Dollar General, Waffle House, Nelson Tractor
- All Utilities On-Site
- Owners Will Consider Subdividing

#### **PROPERTY SPECIFICATIONS**

| Property Type: | Fully develo                                 | oped, Pad Ready Sites                                |
|----------------|----------------------------------------------|------------------------------------------------------|
| Zoning:        | C2 - City of Jasper                          |                                                      |
| Acreage:       | Tract A:<br>Tract B:<br>Tract C:<br>Tract D: | 2.42 acres<br>1.17 acres<br>2.59 acres<br>7.31 acres |