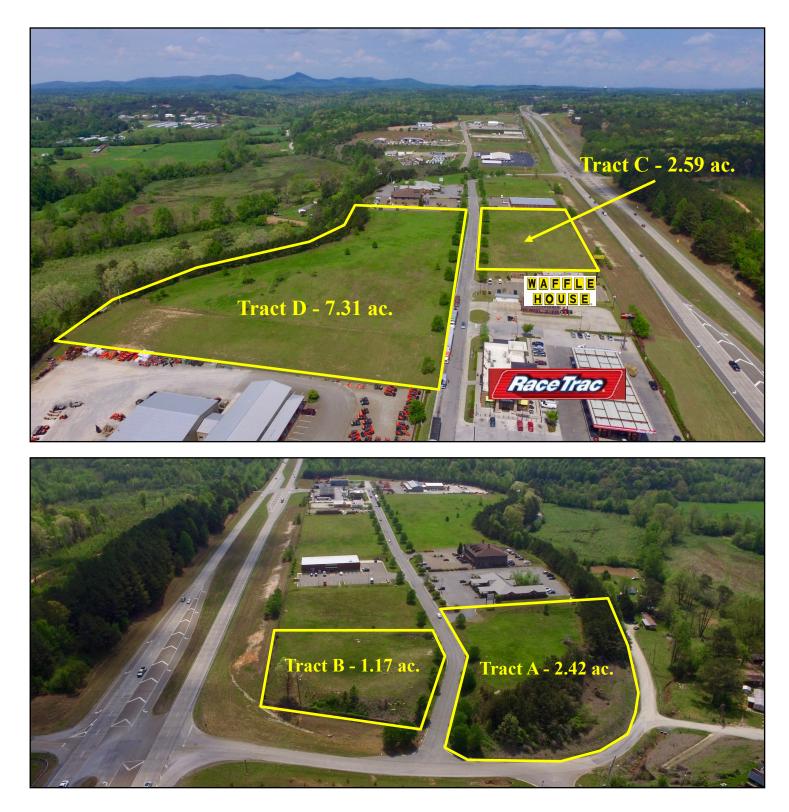

#### **PROPERTY SPECIFICATIONS**

| Property Type: | Fully develo                                 | oped, Pad Ready Sites                                |
|----------------|----------------------------------------------|------------------------------------------------------|
| Zoning:        | C2 - City of Jasper                          |                                                      |
| Acreage:       | Tract A:<br>Tract B:<br>Tract C:<br>Tract D: | 2.42 acres<br>1.17 acres<br>2.59 acres<br>7.31 acres |

## Mount Vernon Realty, LLC Рнотоs