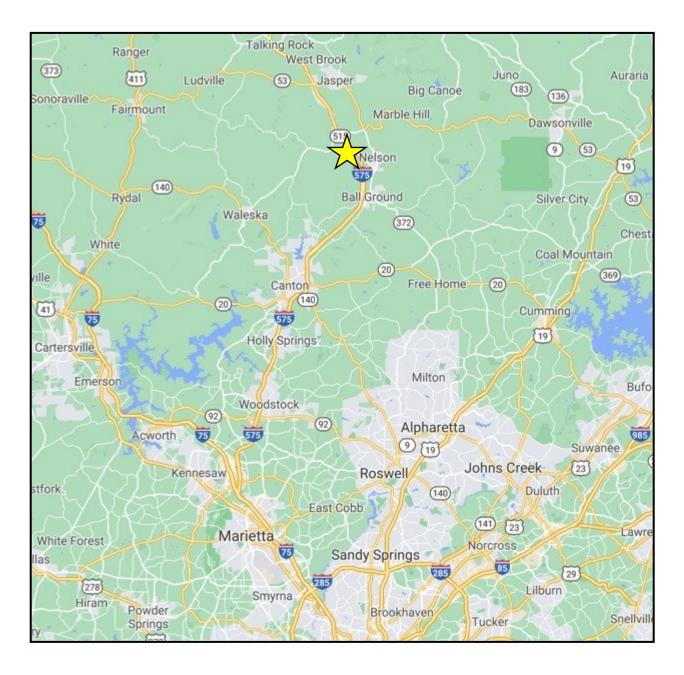

### LOCATION

GA Highway 515 and Interstate Drive South, Jasper, GA 30142

# Mount Vernon Realty, LLC LOCATION MAP