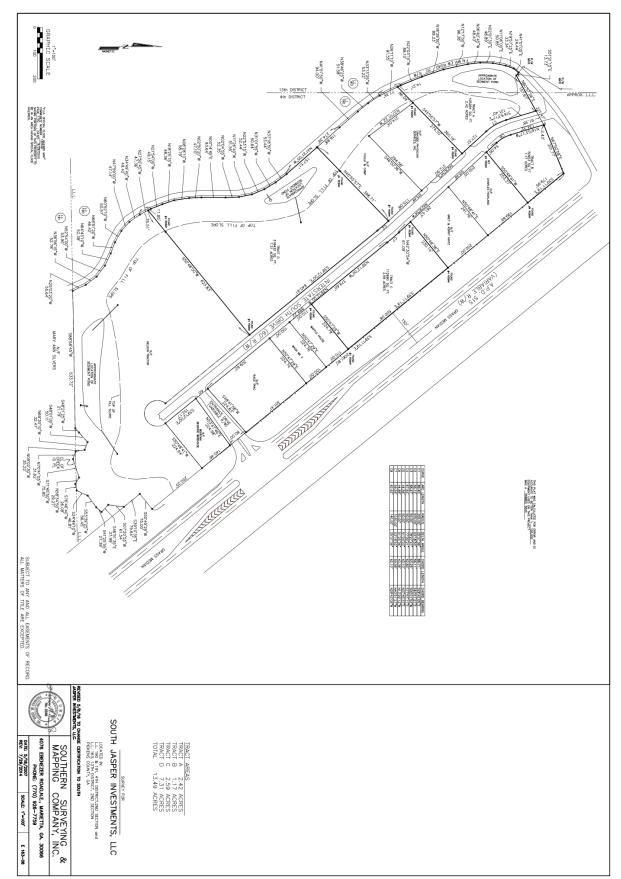

### HIGHLIGHTS

• Pad Ready Sites

- Zoned C-2, City of Jasper
- Excellent Visibility and Access to GA 515 •
- All Utilities On Site (Including Sewer)
- Priced to Sell

Owners Will Consider Subdividing

Mount Vernon Realty, LLC Survey