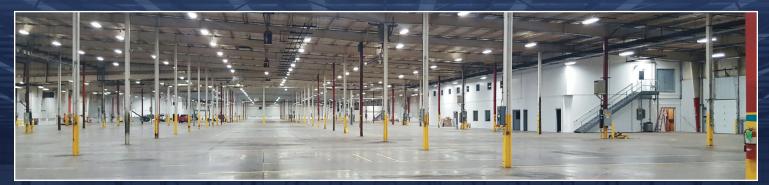

CH: Avg. 25 ft. clear throughout

Lighting: T5

Floor: 6 inch reinforced

Docks: 22

Drive-in Doors: **2** Power: **Heavy** 

Fire: **High Density Sprinkler** HVAC: **100% Air Conditioned** 

Bays: **50 ft.** 

KANSAS CITY | LAS VEGAS