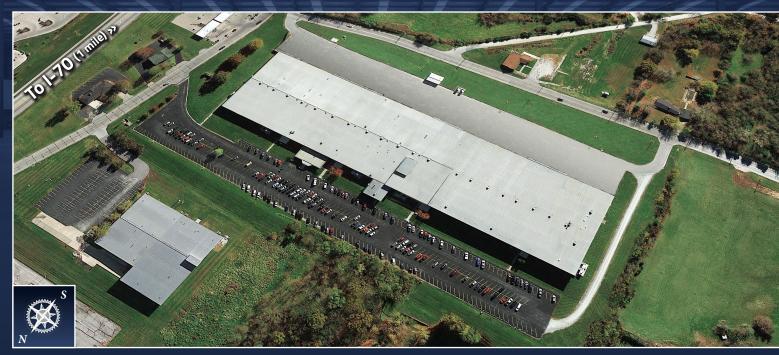

## Latest Acquisition IMMEDIATELY AVAILABLE — WILL DIVIDE

2501 BOONSLICK DR. | BOONVILLE | COOPER COUNTY | MISSOURI

250,000 sq. ft. on 19 acres in the Columbia, MO area.

Minutes to I-70, near the University of Missouri with abundant labor.

Info@BigIndustrial.com | 702-625-3880

www.BigIndustrial.com

250,000 sq. ft. on 19 acres in the Columbia, MO area

2501 BOONSLICK RD. | BOONVILLE | COOPER COUNTY | MISSOURI