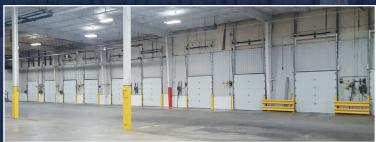

CH: Avg. 25 ft. clear throughout

Lighting: T5

Floor: 6 inch reinforced

Docks: 22

Drive-in Doors: **2** Power: **Heavy** 

Fire: **High Density Sprinkler** HVAC: **100% Air Conditioned** 

Bays: **50 ft.** 

KANSAS CITY | LAS VEGAS