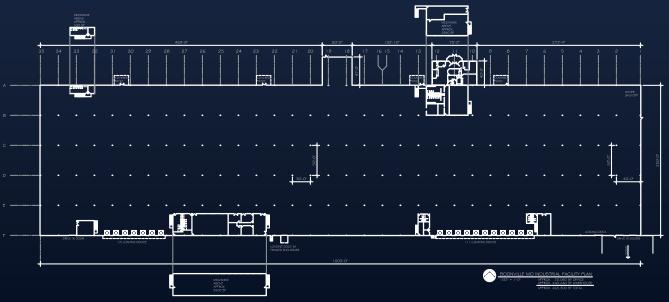

## Latest Acquisition IMMEDIATELY AVAILABLE — WILL DIVIDE

2501 BOONSLICK DR. | BOONVILLE | COOPER COUNTY | MISSOURI

250,000 sq. ft. on 19 acres in the Columbia, MO area.

Minutes to I-70, near the University of Missouri with abundant labor.

CH: Avg. 25 ft. clear throughout

Lighting: T5

Floor: 6 inch reinforced

Docks: 22

Drive-in Doors: **2** Power: **Heavy** 

Fire: **High Density Sprinkler** HVAC: **100% Air Conditioned** 

Bays: **50 ft.** 

KANSAS CITY | LAS VEGAS

Info@BigIndustrial.com | 702-625-3880

www.BigIndustrial.com

250,000 sq. ft. on 19 acres in the Columbia, MO area

2501 BOONSLICK RD. | BOONVILLE | COOPER COUNTY | MISSOURI