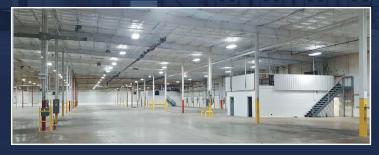

CH: Avg. 25 ft. clear throughout

Lighting: T5

Floor: 6 inch reinforced

Docks: 22

Drive-in Doors: **2** Power: **Heavy** 

Fire: **High Density Sprinkler** HVAC: **100% Air Conditioned** 

Bays: **50 ft.** 

KANSAS CITY | LAS VEGAS