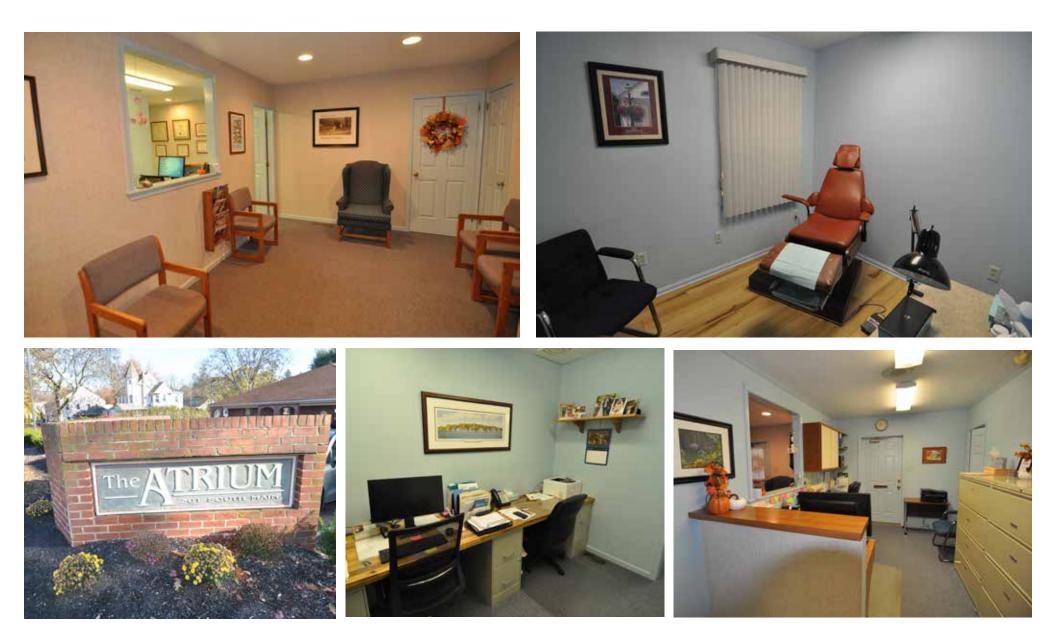

Outstanding Location for Medical or Office Use - "The Atrium" an office complex with on-site parking, is located in the Doylestown Borough. The red brick colonial design blends beautifully with the historical heritage of Doylestown.