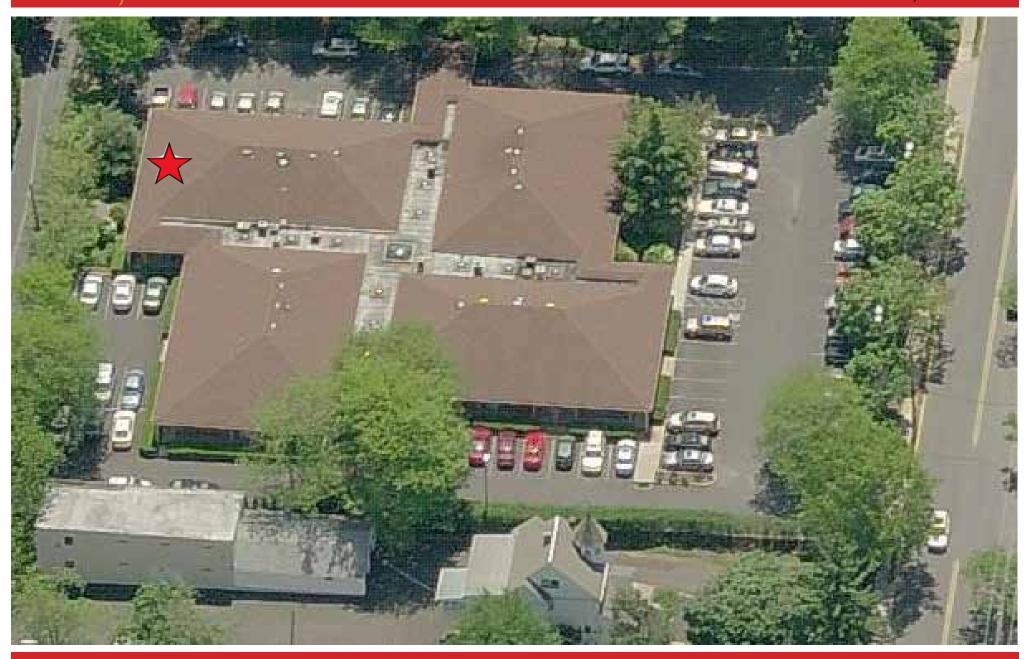

Outstanding Location for Medical or Office Use - "The Atrium" an office complex with on-site parking, is located in the Doylestown Borough. The red brick colonial design blends beautifully with the historical heritage of Doylestown.

Conveniently situated within walking distance of the Court House, the County Seat of Historic Bucks County, and all the other amenities in Doylestown Borough has to offer.