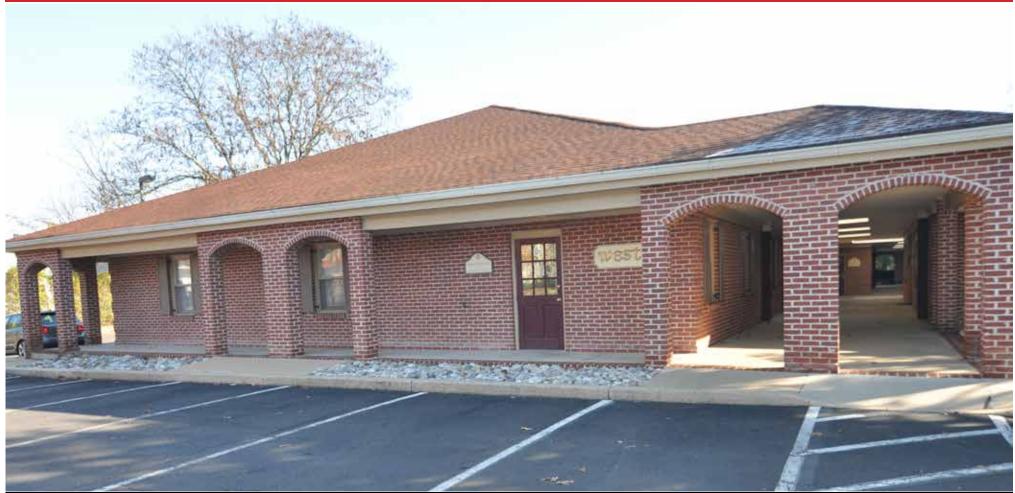

Outstanding Location for Medical or Office Use - "The Atrium" an office complex with on-site parking, is located in the Doylestown Borough. The red brick colonial design blends beautifully with the historical heritage of Doylestown.

Conveniently situated within walking distance of the Court House, the County Seat of Historic Bucks County, and all the other amenities in Doylestown Borough has to offer.