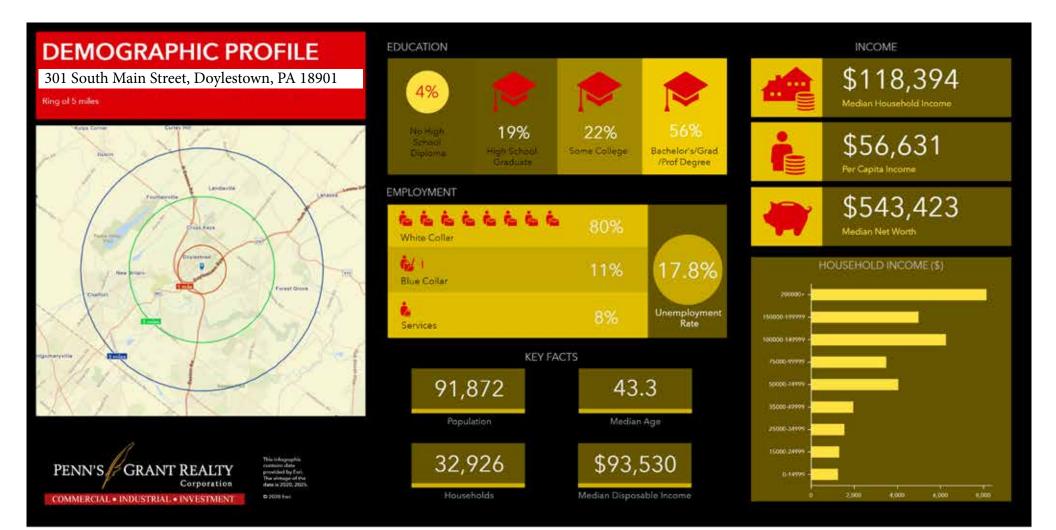

|
| HVAC:            | Electric heat pump            |
| Parking:         | On-Site                       |
| Year Built:      |                               |

| Municipality:           | Doylestown Borough           |
|-------------------------|------------------------------|
| Zoning:                 | FC - Freestanding Commercial |
| Tax ID:                 | 08-008-465-0E3               |
| Property Taxes (2024):  |                              |
| Total Tax Assessment:   |                              |
| Condominium Fee (2024): | \$360/month                  |
| Sale Price:             | \$160,000                    |

## OFFICE CONDOMINIUM

Corporation

301 S. Main Street, Unit 3E, Doylestown, PA



## OFFICE CONDOMINIUM

Corporation

301 S. Main Street, Unit 3E, Doylestown, PA



# OFFICE CONDOMINIUM

Corporation

301 S. Main Street, Unit 3E, Doylestown, PA



## OFFICE CONDOMINIUM

Corporation

301 S. Main Street, Unit 3E, Doylestown, PA



## OFFICE CONDOMINIUM

Corporation

301 S. Main Street, Unit 3E, Doylestown, PA