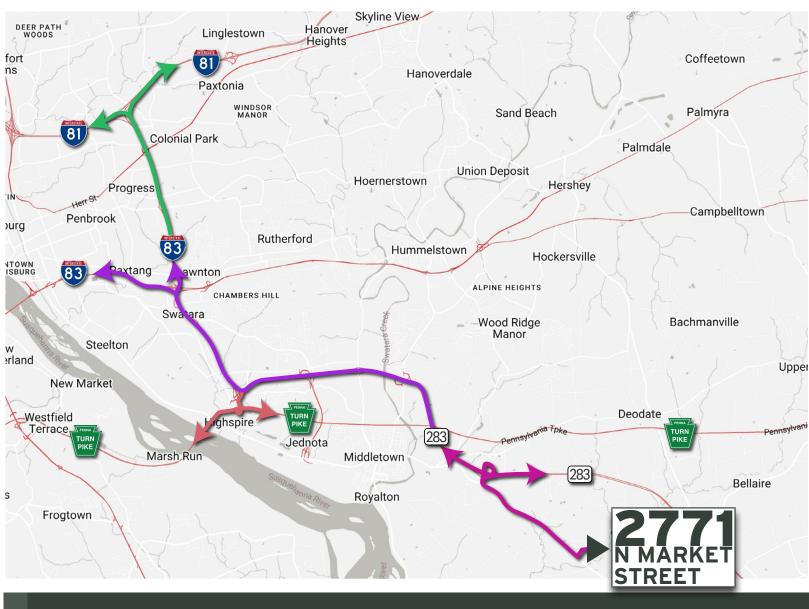

I |
| LOADING<br>DOORS        | 20 (9' X 10') DOORS                                          | POWER              | 5,000 AMP, 277/480V,<br>3 PHASE SERVICE  |
| HIGHLIGHTS              | SPACE INCLUDES ACCESS TO A BREAKROOM AND SHARED OFFICE SPACE |                    |                                          |

## FLOOR PLAN













### **ACCESS MAP**

# **AREA**DEMOGRAPHICS

|                 | 15 MINUTES | 30 MINUTES | 45 MINUTES |
|-----------------|------------|------------|------------|
| POPULATION      | 90,123     | 703,097    | 1,417,748  |
| LABOR FORCE     | 42,889     | 473,277    | 810,834    |
| BLUE COLLAR     | 11,154     | 75,548     | 177,884    |
| WHITE COLLAR    | 31,447     | 250,963    | 462,244    |
| DAYTIME WORKERS | 40,360     | 451,277    | 796,106    |









### REGIONAL MAP





Harrisburg, PA: 18 miles, 27 min Baltimore, MD: 89 miles, 1 hr 32min Philadelphia, PA: 95 miles, 1 hr 57 min

New York City: 179 miles, 3 hrs 6 min



Port of Wilmington: 74 miles, 1 hr 53 min Port of Baltimore: 89 miles, 1 hr 33 min Port of Philadelphia: 117 miles, 2 hrs 4 min Port of NY /NJ: 166 miles, 2 hr 45 min

#### **CONTACTS**

JOHN LA PRISE Senior Associate +1 484 567 3351 john.laprise@cbre.com Lic. PA MICHAEL BARKER
Executive Vice President
+1 610 251 5109
mike.barker@cbre.com
Lic. PA



© 2024 CBRE, Inc. All rights reserved. This information has been obtained from sources believed reliable but has not been verified for accuracy or completeness. CBRE, Inc. makes no guarantee, representation or warranty and accepts no responsibility or liability as to