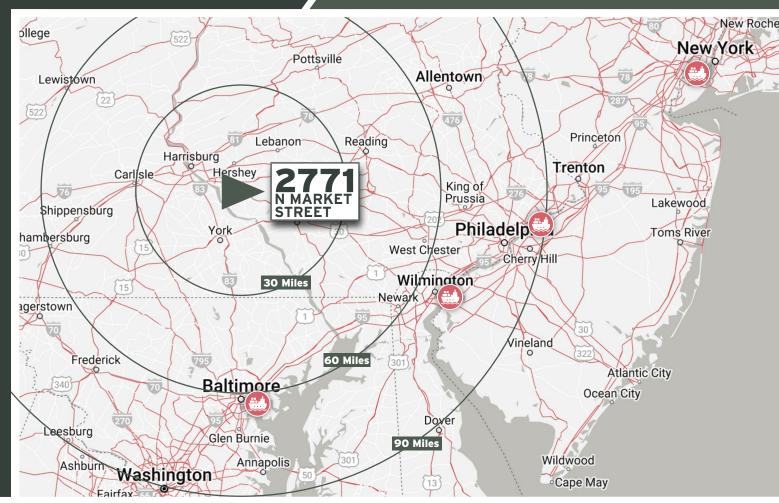

### REGIONAL MAP

Harrisburg, PA: 18 miles, 27 min Baltimore, MD: 89 miles, 1 hr 32min Philadelphia, PA: 95 miles, 1 hr 57 min

New York City: 179 miles, 3 hrs 6 min

Port of Wilmington: 74 miles, 1 hr 53 min Port of Baltimore: 89 miles, 1 hr 33 min Port of Philadelphia: 117 miles, 2 hrs 4 min Port of NY /NJ: 166 miles, 2 hr 45 min