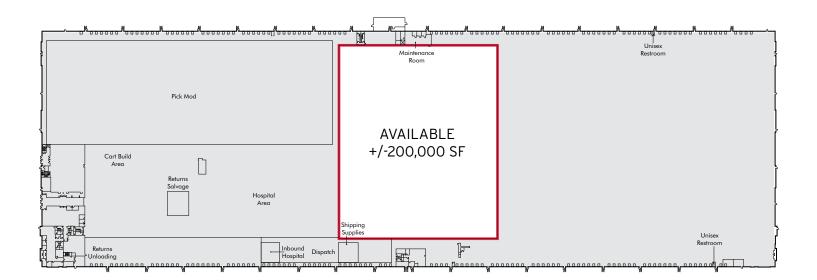

|
| BUILDING<br>DIMENSIONS  | 570' DEEP<br>1,904' WIDE                                     | CAR<br>PARKING     | 159 PARKING SPACES                       |
| CLEAR<br>HEIGHT         | 40' CLEAR                                                    | SPRINKLER          | ESFR SYSTEM W/ K-25<br>HEADS             |
| COLUMN<br>SPACING       | 56' X 47'6"<br>W/ 70' SPEED BAYS                             | SLAB               | 8" UNREINFORCED<br>CONCRETE W/ 4,000 PSI |
| LOADING<br>DOORS        | 20 (9' X 10') DOORS                                          | POWER              | 5,000 AMP, 277/480V,<br>3 PHASE SERVICE  |
| HIGHLIGHTS              | SPACE INCLUDES ACCESS TO A BREAKROOM AND SHARED OFFICE SPACE |                    |                                          |

## FLOOR PLAN













### **ACCESS MAP**

# **AREA**DEMOGRAPHICS

|                 | 15 MINUTES | 30 MINUTES | 45 MINUTES |
|-----------------|------------|------------|------------|
| POPULATION      | 90,123     | 703,097    | 1,417,748  |
| LABOR FORCE     | 42,889     | 473,277    | 810,834    |
| BLUE COLLAR     | 11,154     | 75,548     | 177,884    |
| WHITE COLLAR    | 31,447     | 250,963    | 462,244    |
| DAYTIME WORKERS | 40,360     | 451,277    | 796,106    |









### REGIONAL MAP





Harrisburg, PA: 18 miles, 27 min Baltimore, MD: 89 miles, 1 hr 32min Philadelphia, PA: 95 miles, 1 hr 57 min

New York City: 179 miles, 3 hrs 6 min



Port of Wilmington: 74 miles, 1 hr 53 min Port of Baltimore: 89 miles, 1 hr 33 min Port of Philadelphia: 117 miles, 2 hrs 4 min Port of NY /NJ: 166 m