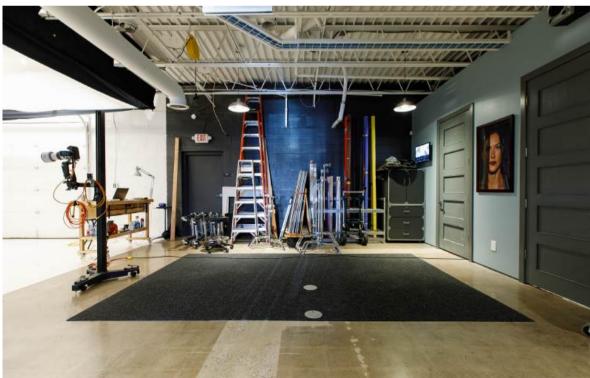

## **Property Description**

This fully renovated 3,030 SF commercial building in Oklahoma City offers a versatile space ideal for creative or professional use. Formerly a photo and video studio, the property features 6 private offices, a spacious reception area, 2 restrooms, a full kitchen, the original studio space, and an 8x40 storage container located in the back. Renovated inside and out with modern and eclectic finishes in late 2021 and early 2022, the building is further enhanced with a new roof scheduled for installation by the end of 2024.