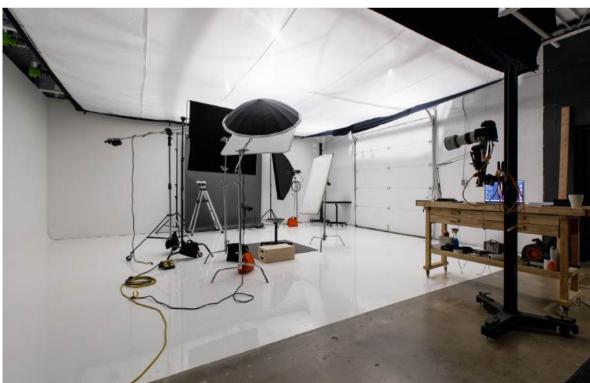

## **Property Description**

This fully renovated 3,030 SF commercial building in Oklahoma City offers a versatile space ideal for creative or professional use. Formerly a photo and video studio, the property features 6 private offices, a spacious reception area, 2 restrooms, a full kitchen, the original studio space, and an 8x40 storage container located in the back. Renovated inside and out with modern and eclectic finishes in late 2021 and early 2022, the building is further enhanced with a new roof scheduled for installation by the end of 2024.