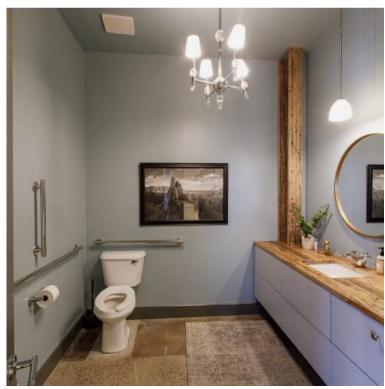

## **Property Description**

This fully renovated 3,030 SF commercial building in Oklahoma City offers a versatile space ideal for creative or professional use. Formerly a photo and video studio, the property features 6 private offices, a spacious reception area, 2 restrooms, a full kitchen, the original studio space, and an 8x40 storage container located in the back. Renovated inside and out with modern and eclectic finishes in late 2021 and early 2022, the building is further enhanced with a new roof scheduled for installation by the end of 2024.