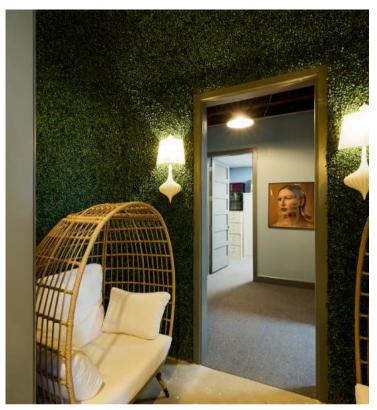

## **Property Description**

This fully renovated 3,030 SF commercial building in Oklahoma City offers a versatile space ideal for creative or professional use. Formerly a photo and video studio, the property features 6 private offices, a spacious reception area, 2 restrooms, a full kitchen, the original studio space, and an 8x40 storage container located in the back. Renovated inside and out with modern and eclectic finishes in late 2021 and early 2022, the building is further enhanced with a new roof scheduled for installation by the end of 2024.