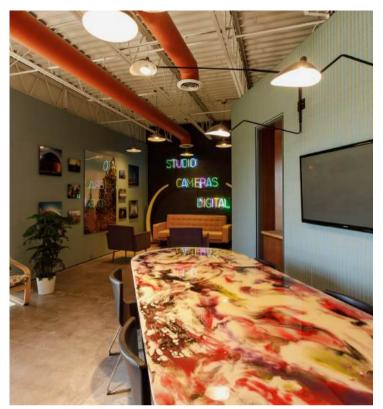

## **Property Description**

This fully renovated 3,030 SF commercial building in Oklahoma City offers a versatile space ideal for creative or professional use. Formerly a photo and video studio, the property features 6 private offices, a spacious reception area, 2 restrooms, a full kitchen, the original studio space, and an 8x40 storage container located in the back. Renovated inside and out with modern and eclectic finishes in late 2021 and early 2022, the building is further enhanced with a new roof scheduled for installation by the end of 2024.