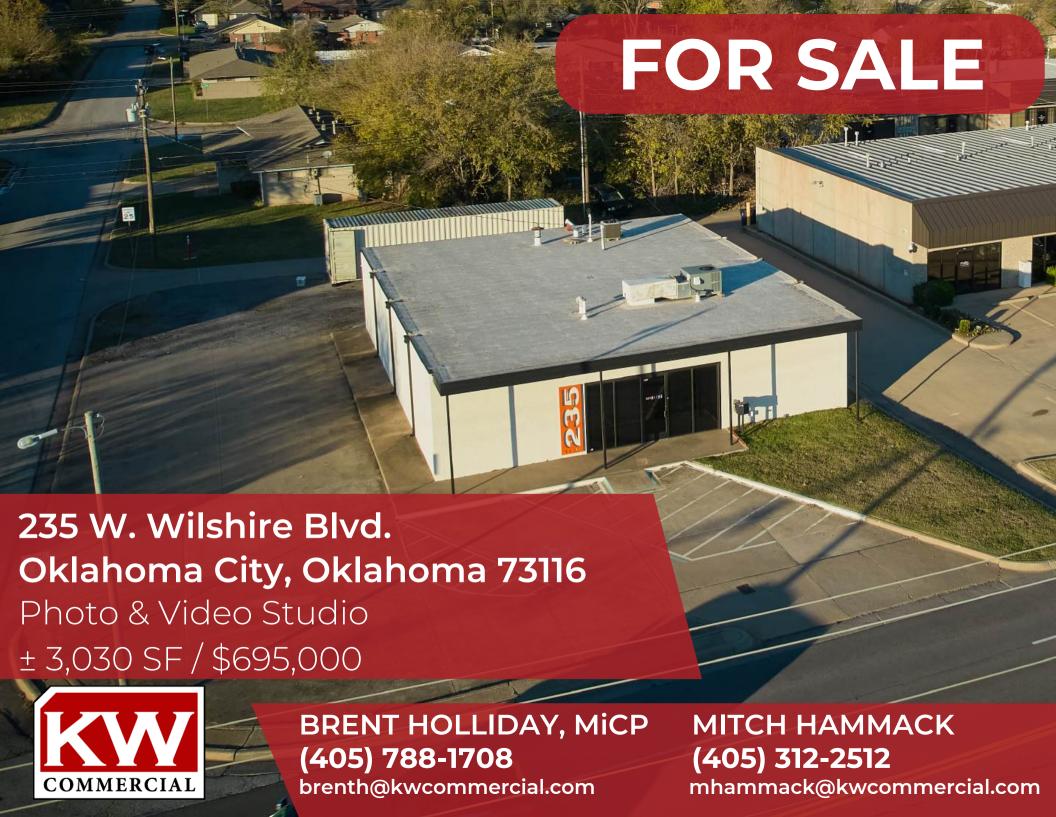

## 235 W. Wilshire Blvd. Oklahoma City, Oklahoma 73116

Building Size: ± 3,030 SF

Zoning: C-3

Private Offices: 6

Renovated: Interior & Exterior 2021-2022

Parking: 8 Spaces

Sale Price: \$695,000