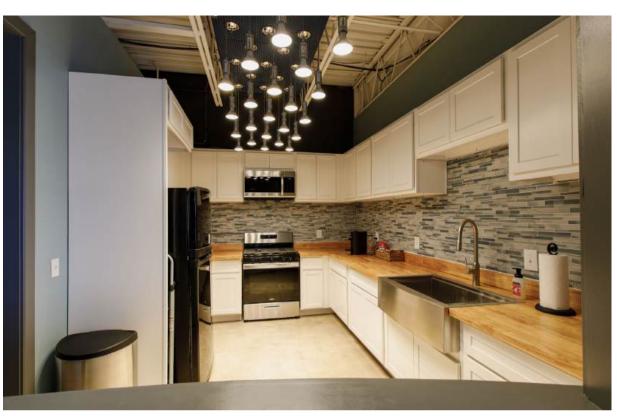

## **Property Description**

This fully renovated 3,030 SF commercial building in Oklahoma City offers a versatile space ideal for creative or professional use. Formerly a photo and video studio, the property features 6 private offices, a spacious reception area, 2 restrooms, a full kitchen, the original studio space, and an 8x40 storage container located in the back. Renovated inside and out with modern and eclectic finishes in late 2021 and early 2022, the building is further enhanced with a new roof scheduled for installation by the end of 2024.