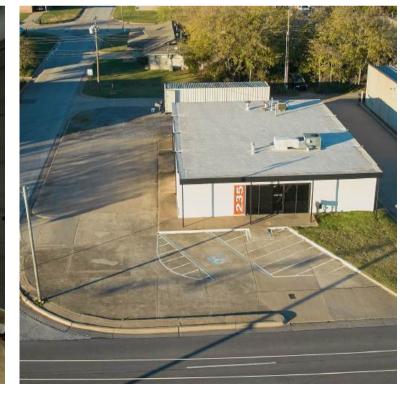

## 235 W. Wilshire Blvd. Oklahoma City, Oklahoma 73116

Building Size: ± 3,030 SF

Zoning: C-3

Private Offices: 6

Renovated: Interior & Exterior 2021-2022

Parking: 8 Spaces

Sale Price: \$695,000