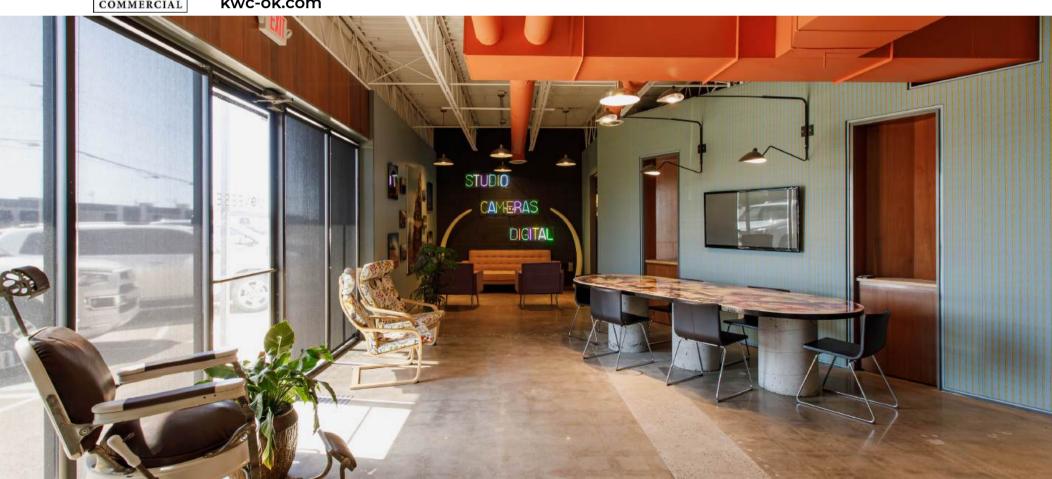

## **Property Description**

This fully renovated 3,030 SF commercial building in Oklahoma City offers a versatile space ideal for creative or professional use. Formerly a photo and video studio, the property features 6 private offices, a spacious reception area, 2 restrooms, a full kitchen, the original studio space, and an 8x40 storage container located in the back. Renovated inside and out with modern and eclectic finishes in late 2021 and early 2022, the building is further enhanced with a new roof scheduled for installation by the end of 2024.