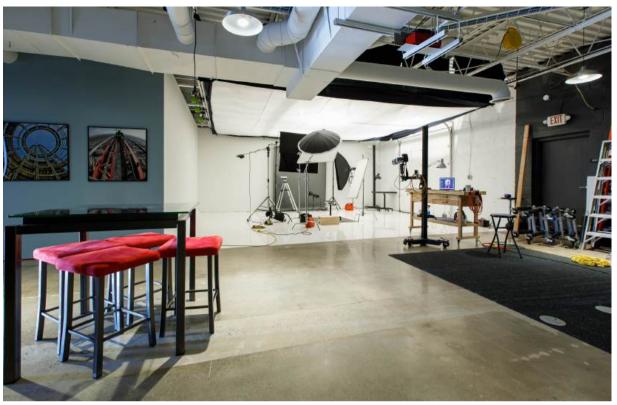

## **Property Description**

This fully renovated 3,030 SF commercial building in Oklahoma City offers a versatile space ideal for creative or professional use. Formerly a photo and video studio, the property features 6 private offices, a spacious reception area, 2 restrooms, a full kitchen, the original studio space, and an 8x40 storage container located in the back. Renovated inside and out with modern and eclectic finishes in late 2021 and early 2022, the building is further enhanced with a new roof scheduled for installation by the end of 2024.