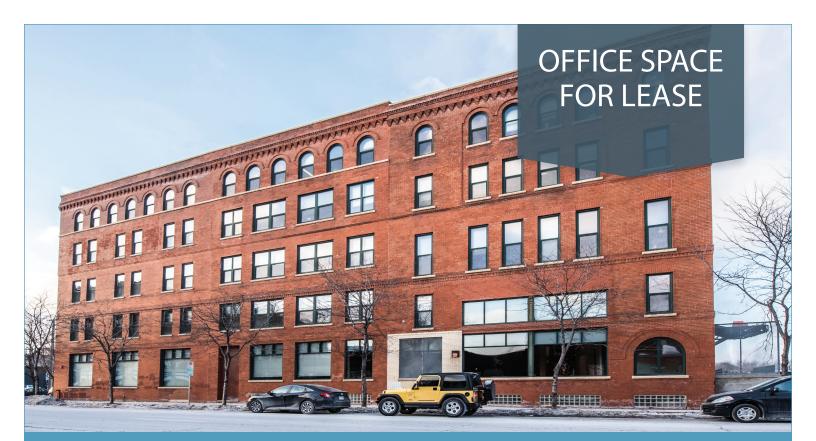

## **BANKS BUILDING** 615 First Avenue NE, Minneapolis, MN 55413

## AMENITIES

Beautifully restored office building with high ceilings, hardwood floors, exposed brick and wood beams

A mixture of high tech office, studio and storage tenants

Built in 1905, renovated in 2001

Convenient location near popular restaurants, retail shops, coffeehouses and Metro Transit stations

Equipped with loading docks, freight elevators and high speed internet

29,987 SF of office space for lease

18,000 SF of creative, flexible lower level space for lease

\*This information is obtained from sources deemed reliable. We cannot be responsible for any inaccuracies.

MIKE OLSON 612-359-5843 molson@sr-re.com www.sr-re.com