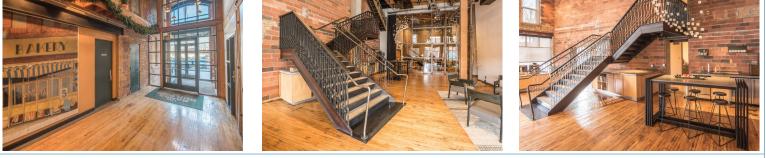

## AMENITIES

Beautifully restored office building with high ceilings, hardwood floors, exposed brick and wood beams

A mixture of high tech office, studio and storage tenants

Built in 1905, renovated in 2001

## **BANKS BUILDING**

615 First Avenue NE, Minneapolis, MN 55413

| Building Address    | 615 First Avenue NE, Minneapolis, MN 55413                                                                               |
|---------------------|--------------------------------------------------------------------------------------------------------------------------|
| Rentable Area       | 135,969 Square Feet                                                                                                      |
| Availability        | Suite 125 - 21,096 SF<br>Suite 145 - 2,990 SF<br>Suite 155 - 1,575 SF<br>Suite 415 - 4,326 SF<br>Lower Level - 18,000 SF |
| Ceiling Heights     | Vary from 10-12 Feet                                                                                                     |
| Lease Rates         | Suites 125, 145, 155 & 415 - \$18 - 20 PSF Net                                                                           |
|                     | Lower Level - \$14-16 PSF Gross                                                                                          |
| Tenant Improvements | Landlord will build to suit or offer TI Allowance                                                                        |
| Operating Expenses  | CAM\$5.09 PSFTAX\$3.13 PSFTOTAL\$8.22 PSF (estimated 2018)                                                               |
| Comments            | Beautifully restored 100 year old building with classic and stylish interiors. Includes hardwood floors, high ceilings,  |

exposed brick and wood beams.

MIKE OLSON 612-359-5843 molson@sr-re.com www.sr-re.com