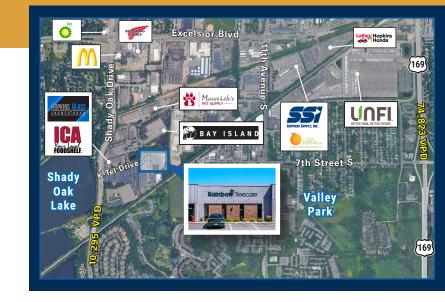

# OFFICE/WAREHOUSE SPACE

11501-11595 K-TEL DRIVE MINNETONKA, MN 55343

#### **Property Highlights**

- Central Minnetonka location with access to I-494, MN-7, and US-169
- 12' Clear Height
- 127,354 total building square feet

For information, please contact: