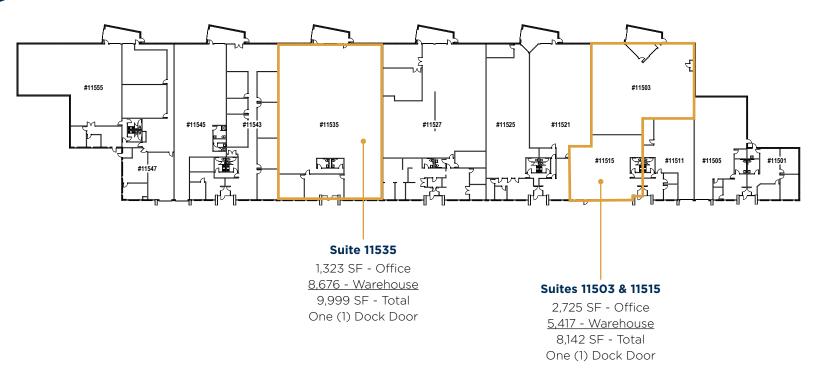

# Floor Plan

For information, please contact:

#### Suites 11503 & 11515

2,725 SF - Office 5,417 - Warehouse 8,142 SF - Total One (1) Dock Door Available Now

## **Suite 11535**

1,323 SF - Office 8,676 - Warehouse 9,999 SF - Total One (1) Dock Door Available Now