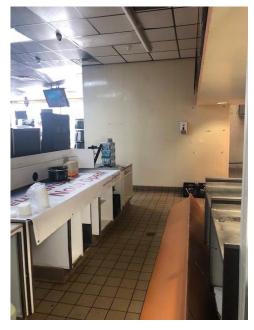

#### **Property Highlights**

- > Former Dunkin Donuts
- ➤ Unit Size Approx. 1,000 sq. ft.
- ➤ Located inside a convenience store
- ➤ Unit shares utilities (including trash, water, electrical, HVAC), landscaping and restrooms (including cleaning and supplies) and property taxes with convenience store
- > Year Built 2006
- Located at a signalized intersection of North Florida Ave. & E. Bearss Ave.
- ➤ Good Access & Visibility
- Signage may include street, building, and directional signage

Landlord will not allow the sale of donuts, pizza or chicken. Other restrictions may apply





Kimberly Shiver 352.415.4499 Ext. 2

kim@intrepidcre.com

## **Current Layout of Space**





#### Contact:

Kimberly Shiver 352.415.4499 Ext. 2 kim@intrepidcre.com

### **Interior & Exterior Photos**















Contact:
Kimberly Shiver
352.415.4499 Ext. 2
kim@intrepidcre.com

### **Overhead Aerial**





#### Contact:

Kimberly Shiver 352.415.4499 Ext. 2 kim@intrepidcre.com

## Area Map





#### Contact:

Kimberly Shiver 352.415.4499 Ext. 2 kim@intrepidcre.com

365 Citrus Tower Blvd., Suite 102, Clermont, FL 34711 - www.intrepidcre.com

The information contained herein has been given to us by the owner of the property or other sources we deem reliable. We have no reason to doubt its accuracy, but do not guarantee it. All information should be verified before entering into an agreement.