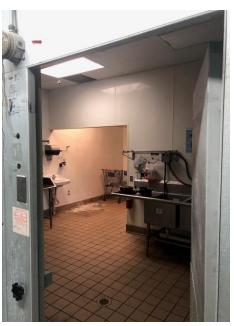

## **Property Highlights**

- > Former Dunkin Donuts
- ➤ Unit Size Approx. 1,000 sq. ft.
- ➤ Located inside a convenience store
- ➤ Unit shares utilities (including trash, water, electrical, HVAC), landscaping and restrooms (including cleaning and supplies) and property taxes with convenience store
- > Year Built 2006
- Located at a signalized intersection of North Florida Ave. & E. Bearss Ave.
- ➤ Good Access & Visibility
- Signage may include street, building, and directional signage

Landlord will not allow the sale of donuts, pizza or chicken. Other restrictions may apply





Kimberly Shiver 352.415.4499 Ext. 2

kim@intrepidcre.com

## **Current Layout of Space**





#### Contact:

Kimberly Shiver 352.415.4499 Ext. 2 kim@intrepidcre.com

### **Interior & Exterior Photos**















Contact:
Kimberly Shiver
352.415.4499 Ext. 2
kim@intrepidcre.com

### **Overhead Aerial**





#### Contact:

Kimberly Shiver 352.415.4499 Ext. 2 kim@intrepidcre.com

## Area Map





#### Contact:

Kimberly Shiver 352.415.4499 Ext. 2 kim@intrepidcre.com

365 Citrus Tower Blvd., Suite 102, Clermont, FL 34711 - www.intrepidcre.com

The information contained herein has been given to us by the owner of the property or other sources we deem reliable. We have no reason to doubt its accuracy, but do not guarantee it. All information should be verified before entering into an agreement.