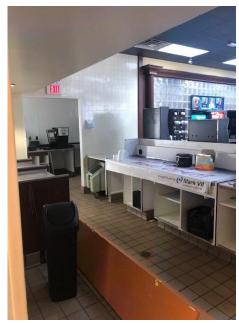

#### **Property Highlights**

- > Former Dunkin Donuts
- ➤ Unit Size Approx. 1,000 sq. ft.
- ➤ Located inside a convenience store
- ➤ Unit shares utilities (including trash, water, electrical, HVAC), landscaping and restrooms (including cleaning and supplies) and property taxes with convenience store
- > Year Built 2006
- Located at a signalized intersection of North Florida Ave. & E. Bearss Ave.
- ➤ Good Access & Visibility
- Signage may include street, building, and directional signage

Landlord will not allow the sale of donuts, pizza or chicken. Other restrictions may apply





Kimberly Shiver 352.415.4499 Ext. 2

kim@intrepidcre.com

## **Current Layout of Space**





#### Contact:

Kimberly Shiver 352.415.4499 Ext. 2 kim@intrepidcre.com

### **Interior & Exterior Photos**















Contact:
Kimberly Shiver
352.415.4499 Ext. 2
kim@intrepidcre.com

### **Overhead Aerial**





#### Contact:

Kimberly Shiver 352.415.4499 Ext. 2 kim@intrepidcre.com

## Area Map





#### Contact:

Kimberly Shiver 352.415.4499 Ext. 2 kim@intrepidcre.com

365 Citrus Tower Blvd., Suite 102, Clermont, FL 34711 - www.intrepidcre.com

The information contained herein has been given to us by the owner of the property or other sources we deem reliable. We have no reason to doubt its accuracy, but do not guarantee it. All information should be verified before entering into an agreement.