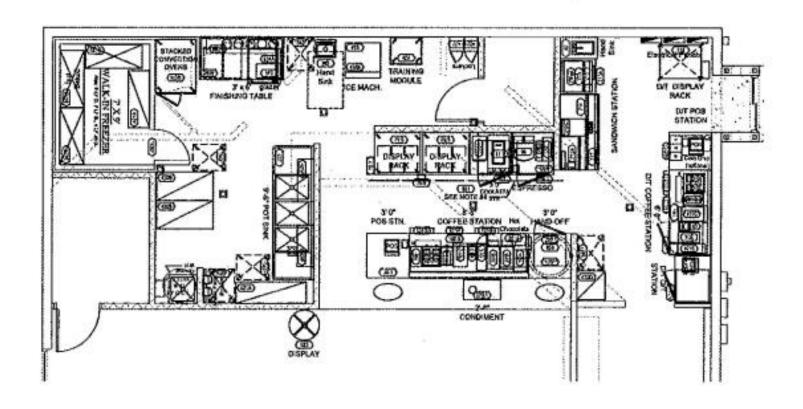

utilities, landscaping & property taxes)

# Property #37673 - 110 E. Bearss Avenue Tampa, Hillsborough County, Florida

#### **Property Highlights**

- > Former Dunkin Donuts
- ➤ Unit Size Approx. 1,000 sq. ft.
- ➤ Located inside a convenience store
- ➤ Unit shares utilities (including trash, water, electrical, HVAC), landscaping and restrooms (including cleaning and supplies) and property taxes with convenience store
- > Year Built 2006
- Located at a signalized intersection of North Florida Ave. & E. Bearss Ave.
- ➤ Good Access & Visibility
- Signage may include street, building, and directional signage

Landlord will not allow the sale of donuts, pizza or chicken. Other restrictions may apply





Kimberly Shiver 352.415.4499 Ext. 2

kim@intrepidcre.com

## **Current Layout of Space**





#### Contact:

Kimberly Shiver 352.415.4499 Ext. 2 kim@intrepidcre.com

### **Interior & Exterior Photos**















Contact:
Kimberly Shiver
352.415.4499 Ext. 2
kim@intrepidcre.com

### **Overhead Aerial**





#### Contact:

Kimberly Shiver 352.415.4499 Ext. 2 kim@intrepidcre.com

## Area Map





#### Contact:

Kimberly Shiver 352.415.4499 Ext. 2 kim@intrepidcre.com

365 Citrus Tower Blvd., Suite 102, Clermont, FL 34711 - www.intrepidcre.com

The information contained herein has been given to us by the owner of the property or other sources we deem reliable. We have no reason to doubt its accuracy, but do not guarantee it. All information should be verified before entering into an agreement.