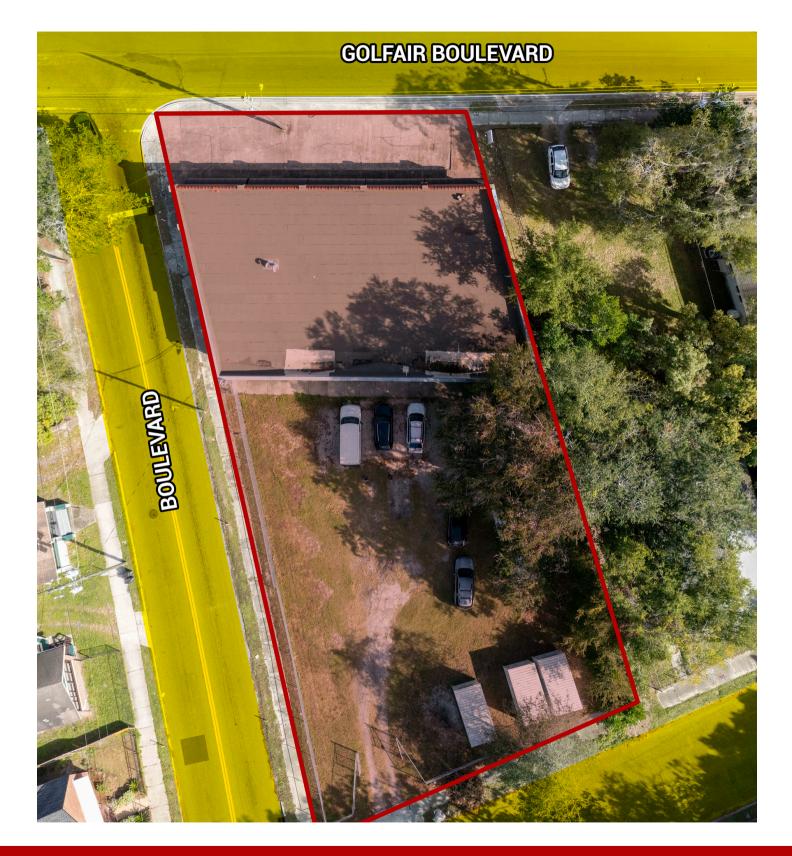

## **PROPERTY DESCRIPTION**

This charming multi-tenant commercial building, located in the bustling Downtown Northbank area of Jacksonville, FL, presents an exceptional opportunity for retail and storefront businesses. Built in 1925 and tastefully renovated in 2016, the building offers a blend of historic charm and modern convenience, with a total floor area of 5,760 square feet on a 0.48-acre lot. The building sees approximately 20,000 cars passing by each day, providing significant visibility for tenants and attracting foot traffic.

### **OFFERING SUMMARY**

| Price                | \$579,000                | Traffic     | Approximately 20,000 CPD |
|----------------------|--------------------------|-------------|--------------------------|
| <b>Building Size</b> | 5,760 SF                 | Asset Class | Retail                   |
| Lot Size             | 0.48 AC                  | Zoning      | CN                       |
| Buildout             | Multi-tenant Storefront/ | Ideal Use   | Retail Shopping Center/  |
|                      | Retail Property          |             | Neighborhood             |