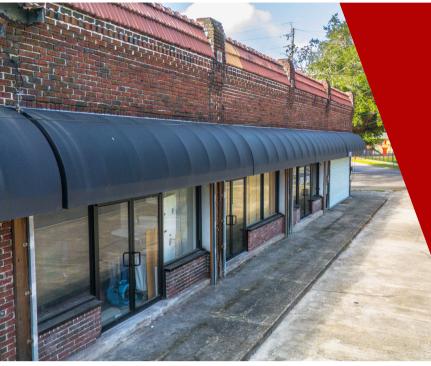

## **PROPERTY DESCRIPTION**

This charming multi-tenant commercial building, located in the bustling Downtown Northbank area of Jacksonville, FL, presents an exceptional opportunity for retail and storefront businesses. Built in 1925 and tastefully renovated in 2016, the building offers a blend of historic charm and modern convenience, with a total floor area of 5,760 square feet on a 0.48-acre lot. The building sees approximately 20,000 cars passing by each day, providing significant visibility for tenants and attracting foot traffic.

The property is well-suited for a variety of retail or office uses, with flexible layouts to accommodate multiple tenants. Positioned in a high-demand area, this building stands as a key opportunity to lease space in Jacksonville's vibrant downtown district.