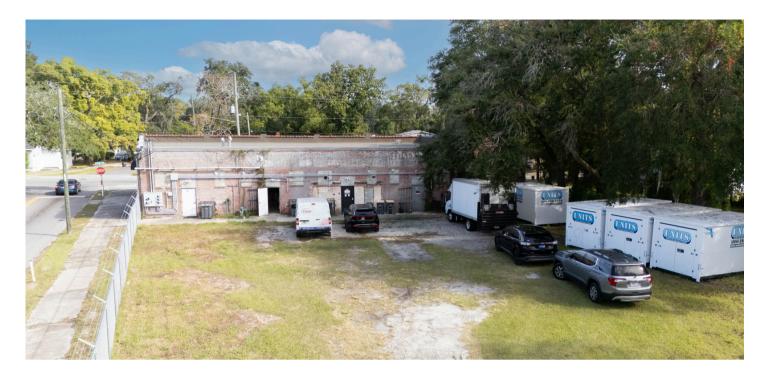

## **PROPERTY DESCRIPTION**

This charming multi-tenant commercial building, located in the bustling Downtown Northbank area of Jacksonville, FL, presents an exceptional opportunity for retail and storefront businesses. Built in 1925 and tastefully renovated in 2016, the building offers a blend of historic charm and modern convenience, with a total floor area of 5,760 square feet on a 0.48-acre lot. The building sees approximately 20,000 cars passing by each day, providing significant visibility for tenants and attracting foot traffic.