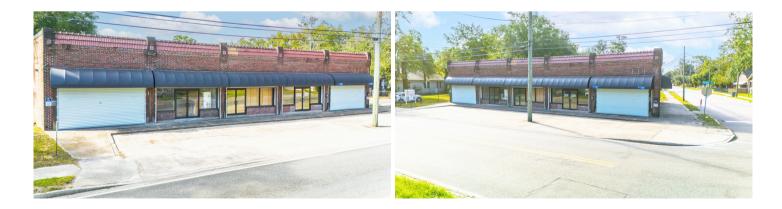

## **PROPERTY DESCRIPTION**

This charming multi-tenant commercial building, located in the bustling Downtown Northbank area of Jacksonville, FL, presents an exceptional opportunity for retail and storefront businesses. Built in 1925 and tastefully renovated in 2016, the building offers a blend of historic charm and modern convenience, with a total floor area of 5,760 square feet on a 0.48-acre lot. The building sees approximately 20,000 cars passing by each day, providing significant visibility for tenants and attracting foot traffic.

The property is well-suited for a variety of retail or office uses, with flexible layouts to accommodate multiple tenants. Positioned in a high-demand area, this building stands as a key opportunity to lease space in Jacksonville's vibrant downtown district.