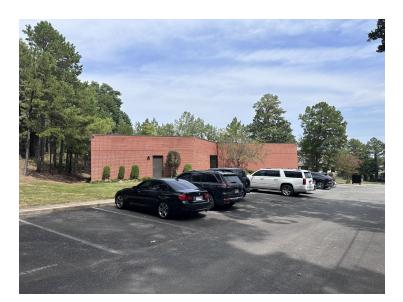

# SALE 14 Office Park Dr

Ģ

14 OFFICE PARK DR

Little Rock, AR 72211

## **PROPERTY OVERVIEW**

Located in West Little Rock in an office park setting. 14 Office Park is a low maintenance all brick building. Ample parking a picnic area for Tenants and guest. Two of the three Tenants have been on location since 2014 and 2106. Common areas have been recently renovated. 100% occupancy.

#### **PROPERTY HIGHLIGHTS**

- Centrally located in West Little Rock.
- Great Tenant Mix.
- Office setting in surrounding area.
- Common area recently renovated.
- Picnic area and extra green space located near the office for employees and guest.
- 100% occupancy!