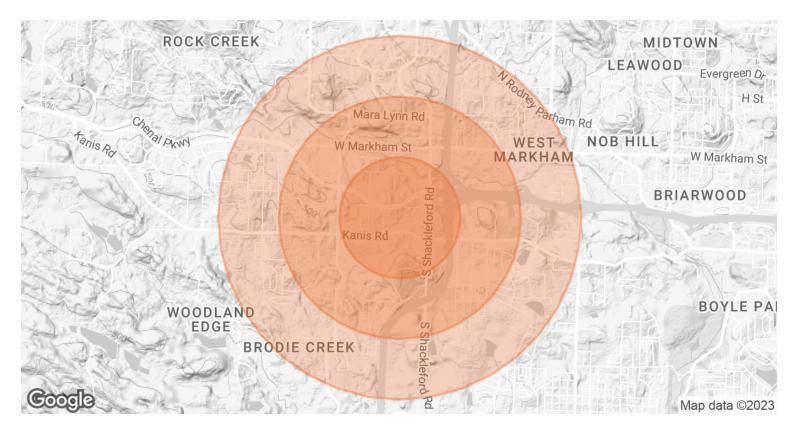

## **DEMOGRAPHICS MAP & REPORT**

| POPULATION           | 0.5 MILES | 1 MILE   | 1.5 MILES |
|----------------------|-----------|----------|-----------|
| TOTAL POPULATION     | 1,009     | 6,981    | 17,643    |
| AVERAGE AGE          | 36.0      | 33.7     | 34.3      |
| AVERAGE AGE (MALE)   | 35.5      | 34.2     | 33.8      |
| AVERAGE AGE (FEMALE) | 37.3      | 36.0     | 36.2      |
| HOUSEHOLDS & INCOME  | 0.5 MILES | 1 MILE   | 1.5 MILES |
| TOTAL HOUSEHOLDS     | 513       | 3,564    | 9,307     |
| # OF PERSONS PER HH  | 2.0       | 2.0      | 1.9       |
| AVERAGE HH INCOME    | \$61,818  | \$55,394 | \$56,993  |

\$151,078

\* Demographic data derived from 2020 ACS - US Census

NATHAN HUTCHINS O: 501.912.3660 nathan.hutchins@svn.com AR #EB00063530

AVERAGE HOUSE VALUE

\$138,871

\$121,328