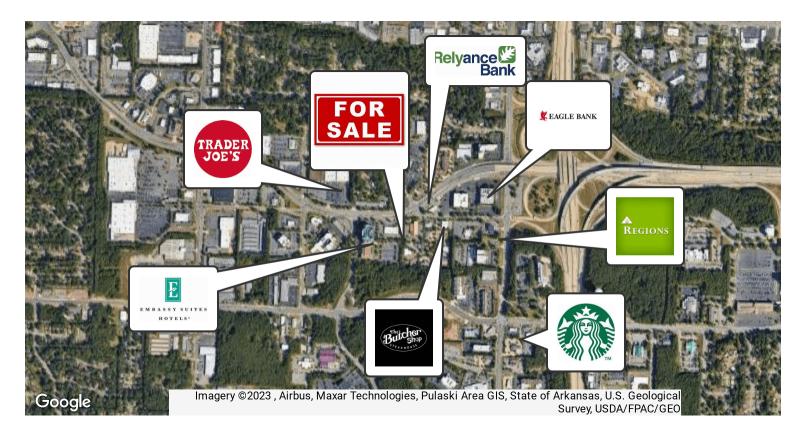

## **PROPERTY OVERVIEW**

Located in West Little Rock in an office park setting. 14 Office Park is a low maintenance all brick building. Ample parking a picnic area for Tenants and guest. Two of the three Tenants have been on location since 2014 and 2106. Common areas have been recently renovated. 100% occupancy.

#### **PROPERTY HIGHLIGHTS**

- Centrally located in West Little Rock.
- Great Tenant Mix.
- Office setting in surrounding area.
- Common area recently renovated.
- Picnic area and extra green space located near the office for employees and guest.
- 100% occupancy!