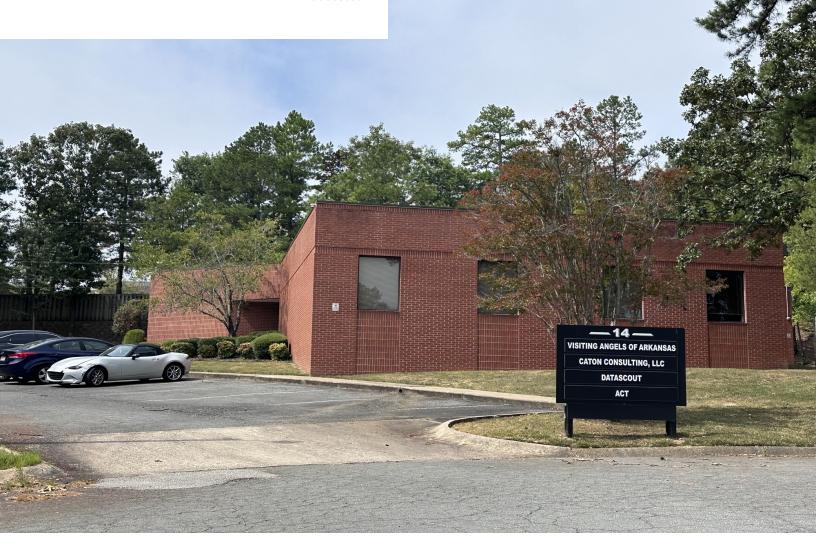

# SALE 14 Office Park Dr

Ģ

14 OFFICE PARK DR

Little Rock, AR 72211

## **PROPERTY OVERVIEW**

Located in West Little Rock in an office park setting. 14 Office Park is a low maintenance all brick building. Ample parking a picnic area for Tenants and guest. Two of the three Tenants have been on location since 2014 and 2106. Common areas have been recently renovated. 100% occupancy.

#### **PROPERTY HIGHLIGHTS**

- Centrally located in West Little Rock.
- Great Tenant Mix.
- Office setting in surrounding area.
- Common area recently renovated.
- Picnic area and extra green space located near the office for employees and guest.
- 100% occupancy!