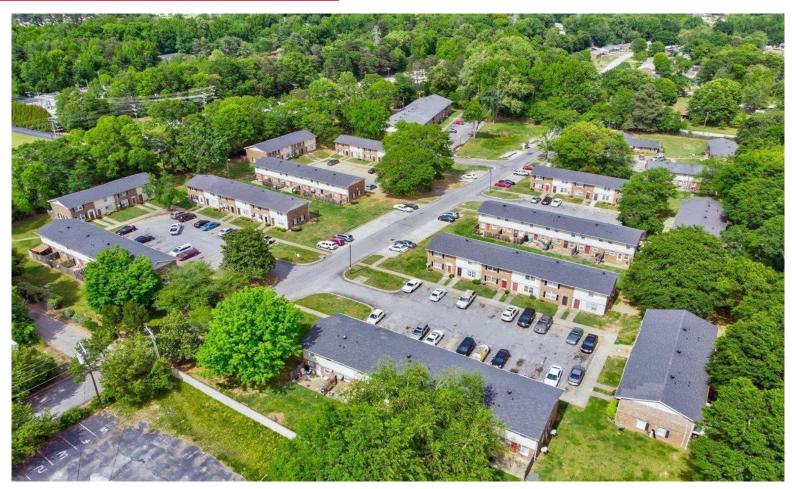

The Emerald Commons community has rougly 100 total units with a 21-unit package (mix of 1BR and 2 BR) available for sale in this offering. Units in Emerald Commons very rarely hit the market and offer a unique opportunity for a cash-flowing real estate investment in an established community. Located just minutes from Downtown Greenville, Westgate Shopping, grocery stores, schools, highways, etc.

## 6526 White Horse Road | Greenville, SC 29611

| YEAR BUILT               | 1983                                                                                     |
|--------------------------|------------------------------------------------------------------------------------------|
| ZONING                   | R-20                                                                                     |
| UNITS AVAILABLE FOR SALE | 21 (±21,000 SF)                                                                          |
| AMENITIES                | Puplic Transportation, Private Porch/<br>Deck, Refrigerator & Dishwasher, W/D<br>Hookups |