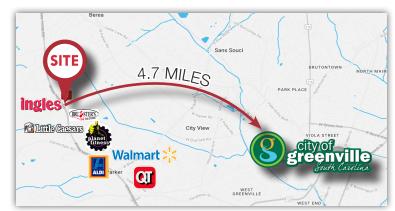

The Emerald Commons community has rougly 100 total units with a 21-unit package (mix of 1BR and 2 BR) available for sale in this offering. Units in Emerald Commons very rarely hit the market and offer a unique opportunity for a cash-flowing real estate investment in an established community. Located just minutes from Downtown Greenville, Westgate Shopping, grocery stores, schools, highways, etc.