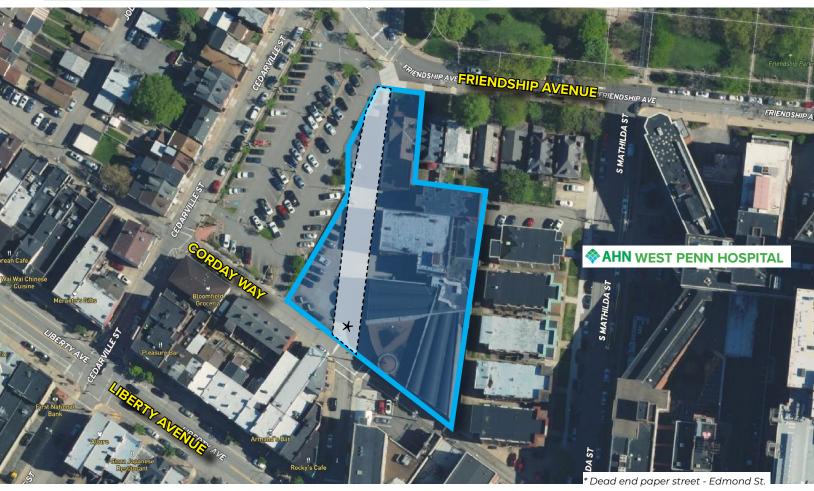

### **SITE FEATURES:**

- Redevelopment Opportunity
- ± 44,400 SF / 1.0 Acre Lot For Sale
- Structure: 54,300 Total GSF

Church: 28,800 ± SF School: 21,100 ± SF Convent: 4,400 ± SF

- Asking Price: \$3,500,000
- Over 1 acre of developable land
- Located in the heart of Bloomfield
- 8th Ward City of Pittsburgh
- Zoned RM-M