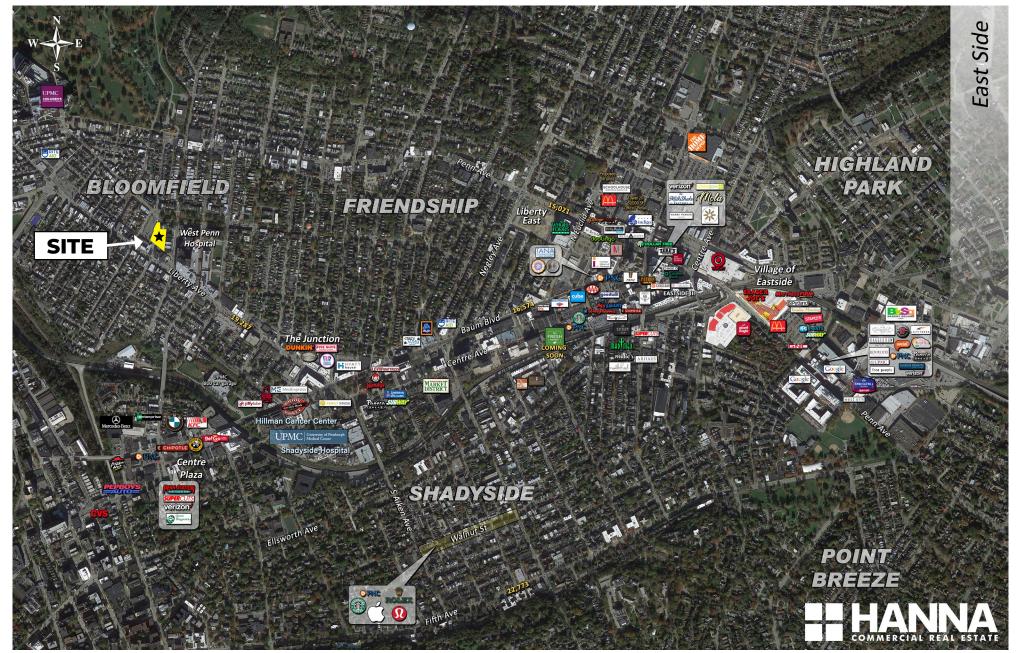

### **BLOOMFIELD REDEVELOPMENT OPPORTUNITY**

## FOR SALE

321 EDMOND STREET / 4736 FRIENDSHIP AVE., PGH, PA 15224

All information furnished regarding property for sale, rental or financing is from sources deemed reliable. No representation is made as to the accuracy thereof, and it is submitted subject to errors, omissions, change of price, rental, or other conditions, prior sale lease, financing or withdrawal without notice. Hanna Commercial Real Estate will make no representation, and assume no obligation, regarding the presence or absence of toxic or hazardous waste or substances or other undesirable material on or about the property.