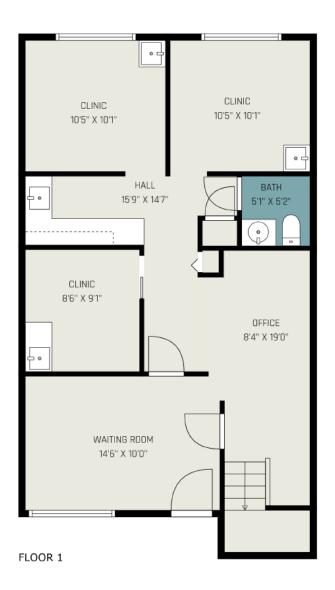

# 1250 W EAU GALLIE, UNIT C Melbourne, FL 32935

- Two-Story Medical/Dental Office Condo Located on W Eau Gallie in Melbourne
- Central Location on one of Melbourne's Main Thoroughfares between I-95 and Beachside
- Fully Built Out Dental Office with 3 Exam Rooms, Waiting/Reception and Restroom on the 1st Floor
- 2nd Floor Features a Private Office with a Balcony and Break Area
- Suitable for Dental and a Variety of other Medical and Office Users
- Unit C, 1,086 SF
- Asking Price: \$225,000