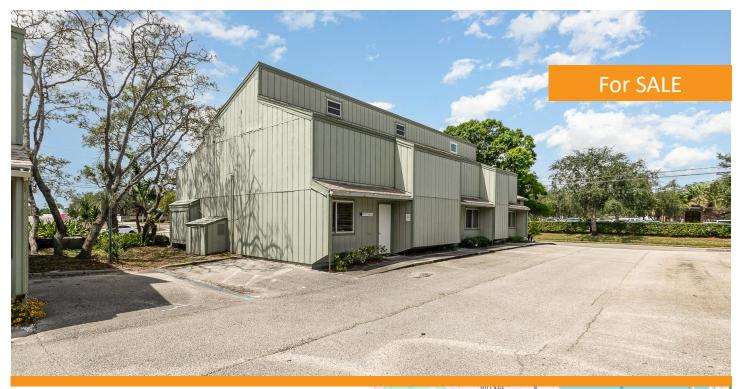

# 1250 W EAU GALLIE, UNIT C Melbourne, FL 32935

- Two-Story Medical/Dental Office Condo Located on W Eau Gallie in Melbourne
- Central Location on one of Melbourne's Main Thoroughfares between I-95 and Beachside
- Fully Built Out Dental Office with 3 Exam Rooms, Waiting/Reception and Restroom on the 1st Floor
- 2nd Floor Features a Private Office with a Balcony and Break Area
- Suitable for Dental and a Variety of other Medical and Office Users
- Unit C, 1,086 SF
- Asking Price: \$225,000