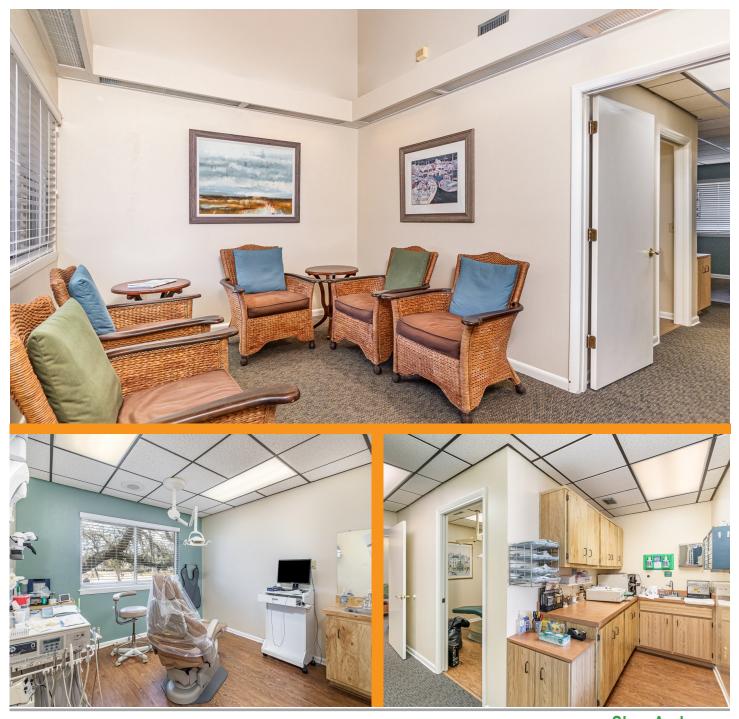

# 1250 W EAU GALLIE, UNIT C Melbourne, FL 32935

- Two-Story Medical/Dental Office Condo Located on W Eau Gallie in Melbourne
- Central Location on one of Melbourne's Main Thoroughfares between I-95 and Beachside
- Fully Built Out Dental Office with 3 Exam Rooms, Waiting/Reception and Restroom on the 1st Floor
- 2nd Floor Features a Private Office with a Balcony and Break Area
- Suitable for Dental and a Variety of other Medical and Office Users
- Unit C, 1,086 SF
- Asking Price: \$225,000