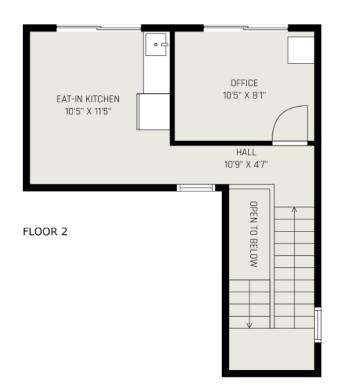

# 1250 W EAU GALLIE, UNIT C Melbourne, FL 32935

- Two-Story Medical/Dental Office Condo Located on W Eau Gallie in Melbourne
- Central Location on one of Melbourne's Main Thoroughfares between I-95 and Beachside
- Fully Built Out Dental Office with 3 Exam Rooms, Waiting/Reception and Restroom on the 1st Floor
- 2nd Floor Features a Private Office with a Balcony and Break Area
- Suitable for Dental and a Variety of other Medical and Office Users
- Unit C, 1,086 SF
- Asking Price: \$225,000