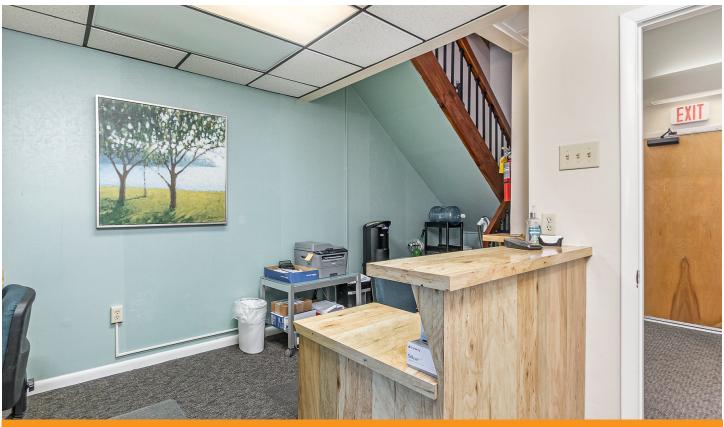

# 1250 W EAU GALLIE, UNIT C Melbourne, FL 32935

- Two-Story Medical/Dental Office Condo Located on W Eau Gallie in Melbourne
- Central Location on one of Melbourne's Main Thoroughfares between I-95 and Beachside
- Fully Built Out Dental Office with 3 Exam Rooms, Waiting/Reception and Restroom on the 1st Floor
- 2nd Floor Features a Private Office with a Balcony and Break Area
- Suitable for Dental and a Variety of other Medical and Office Users
- Unit C, 1,086 SF
- Asking Price: \$225,000