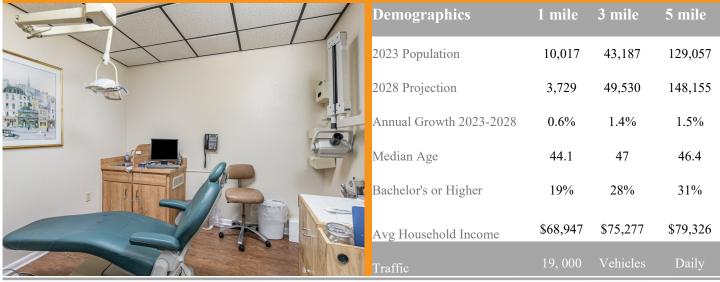

# 1250 W EAU GALLIE, UNIT C Melbourne, FL 32935

- Two-Story Medical/Dental Office Condo Located on W Eau Gallie in Melbourne
- Central Location on one of Melbourne's Main Thoroughfares between I-95 and Beachside
- Fully Built Out Dental Office with 3 Exam Rooms, Waiting/Reception and Restroom on the 1st Floor
- 2nd Floor Features a Private Office with a Balcony and Break Area
- Suitable for Dental and a Variety of other Medical and Office Users
- Unit C, 1,086 SF
- Asking Price: \$225,000