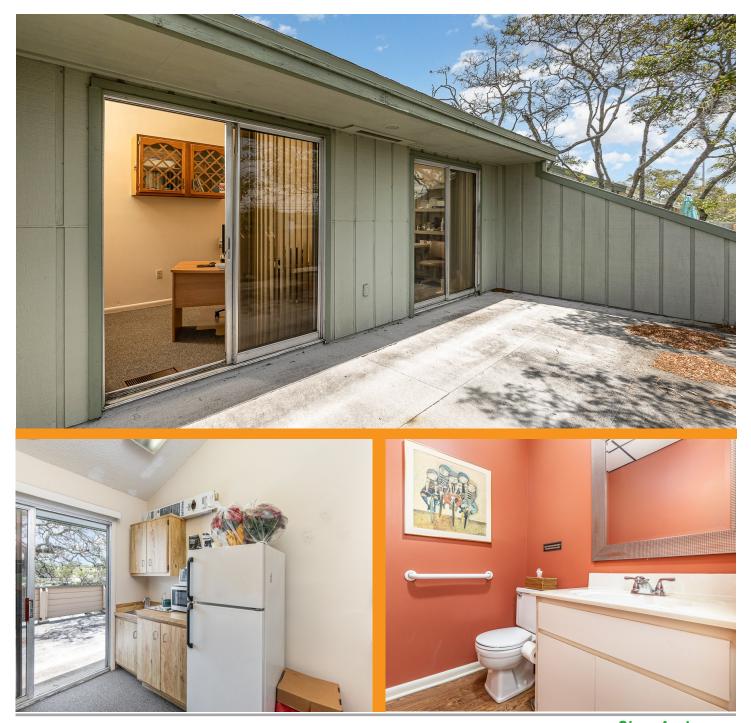

# 1250 W EAU GALLIE, UNIT C Melbourne, FL 32935

- Two-Story Medical/Dental Office Condo Located on W Eau Gallie in Melbourne
- Central Location on one of Melbourne's Main Thoroughfares between I-95 and Beachside
- Fully Built Out Dental Office with 3 Exam Rooms, Waiting/Reception and Restroom on the 1st Floor
- 2nd Floor Features a Private Office with a Balcony and Break Area
- Suitable for Dental and a Variety of other Medical and Office Users
- Unit C, 1,086 SF
- Asking Price: \$225,000