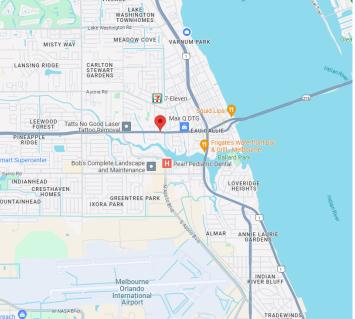

# 1250 W EAU GALLIE, UNIT C Melbourne, FL 32935

- Two-Story Medical/Dental Office Condo Located on W Eau Gallie in Melbourne
- Central Location on one of Melbourne's Main Thoroughfares between I-95 and Beachside
- Fully Built Out Dental Office with 3 Exam Rooms, Waiting/Reception and Restroom on the 1st Floor
- 2nd Floor Features a Private Office with a Balcony and Break Area
- Suitable for Dental and a Variety of other Medical and Office Users
- Unit C, 1,086 SF
- Asking Price: \$225,000