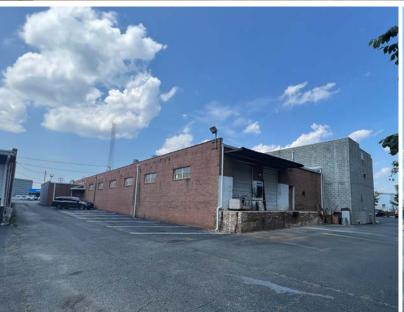

### Warehouse available for lease

- 10,916 SF warehouse available immediately for lease
- 15,216 SF building
  - 4,300 SF occupied
  - 10,916 SF available
- Two 8' x 11' dock platform doors in rear, one 8' x' 10 dock door on warehouse annex
- One warehouse office and bathroom
- 12' clear in main warehouse, 20' feet in warehouse annex
- Main warehouse is fully conditioned
- M-1 Zoning
- 34 parking spaces