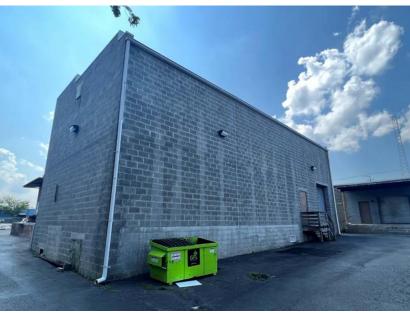

### Warehouse available for lease

- 10,916 SF warehouse available immediately for lease
- 15,216 SF building
  - 4,300 SF occupied
  - 10,916 SF available
- Two 8' x 11' dock platform doors in rear, one 8' x' 10 dock door on warehouse annex
- One warehouse office and bathroom
- 12' clear in main warehouse, 20' feet in warehouse annex
- Main warehouse is fully conditioned
- M-1 Zoning
- 34 parking spaces