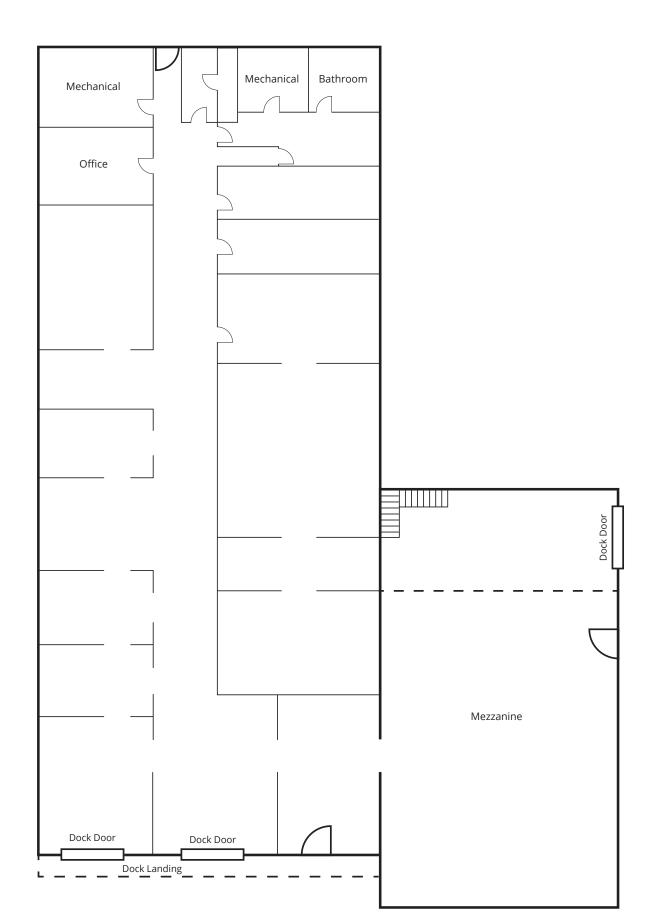

### Warehouse available for lease

- 10,916 SF warehouse available immediately for lease
- 15,216 SF building
  - 4,300 SF occupied
  - 10,916 SF available
- Two 8' x 11' dock platform doors in rear, one 8' x' 10 dock door on warehouse annex
- One warehouse office and bathroom
- 12' clear in main warehouse, 20' feet in warehouse annex
- Main warehouse is fully conditioned
- M-1 Zoning
- 34 parking spaces

### **Floor Plan** 10,916 SF available