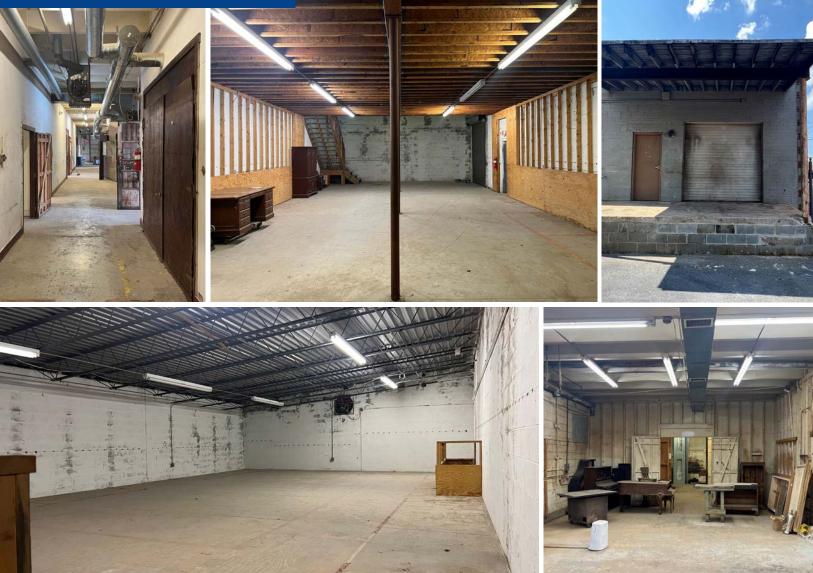

### Warehouse available for lease

- 10,916 SF warehouse available immediately for lease
- 15,216 SF building
  - 4,300 SF occupied
  - 10,916 SF available
- Two 8' x 11' dock platform doors in rear, one 8' x' 10 dock door on warehouse annex
- One warehouse office and bathroom
- 12' clear in main warehouse, 20' feet in warehouse annex
- Main warehouse is fully conditioned
- M-1 Zoning
- 34 parking spaces