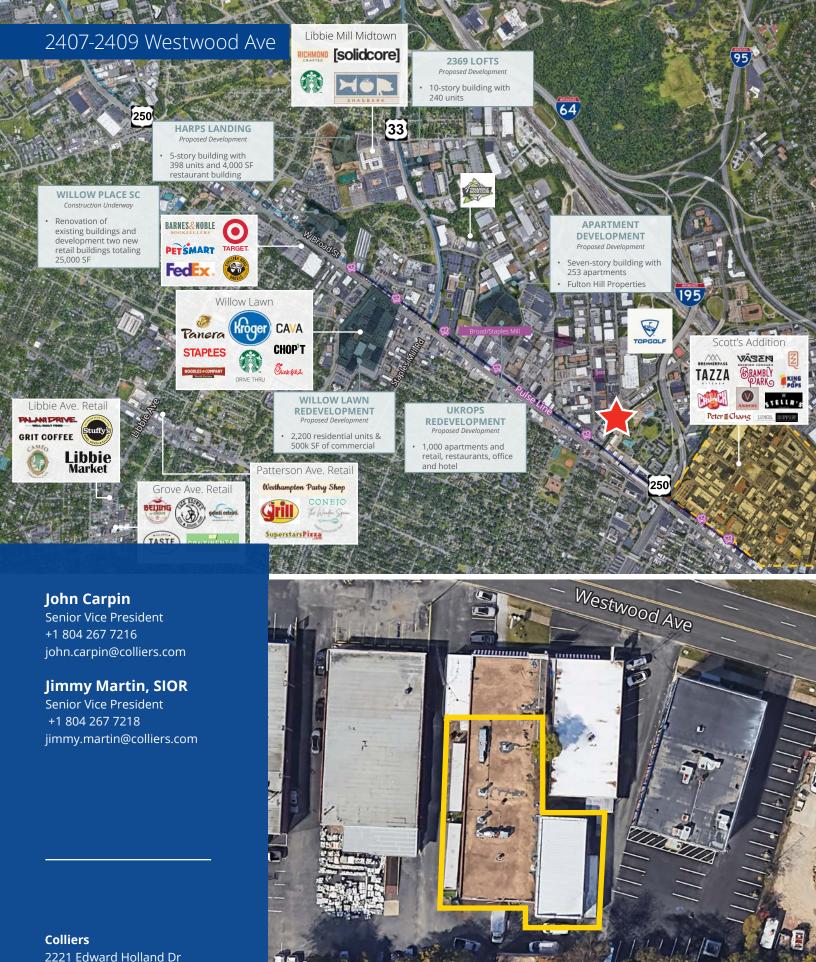

# 2407-2409 Westwood Ave, Richmond, VA

## Excellent Central Location near Scott's Addition at Westwood and I-195

#### John Carpin

Senior Vice President +1 804 267 7216 john.carpin@colliers.com

### Jimmy Martin, SIOR

Senior Vice President +1 804 267 7218 jimmy.martin@colliers.com

2221 Edward Holland Dr Suite 600 | Richmond, VA P: +1 804 320 5500 colliers.com/richmond