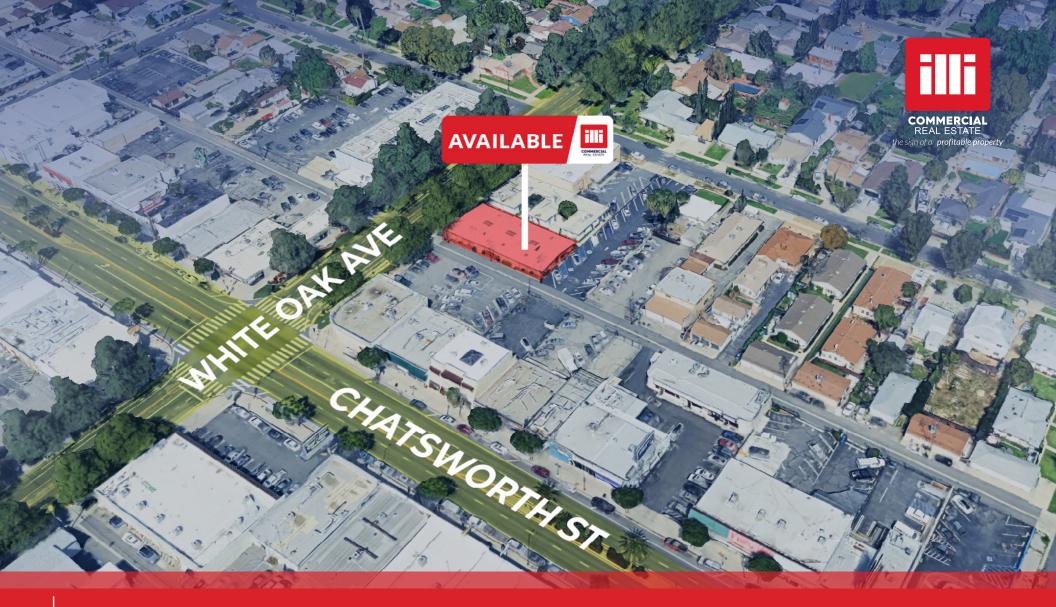

## **DENTAL/MEDICAL/PROFESSIONAL OFFICE IN PRIME GRANADA HILLS!** 10718 White Oak, Granada Hills, CA 91344

ARMEN TCHAPANIAN (818) 697-9362 | armen@illicre.com DRE#02041876

5945 CANOGA AVENUE, WOODLAND HILLS, CA 91367 - 818.501.2212/PHONE - www.illicre.com - DRE #01834124

## **PROPERTY FEATURES**

10718 White Oak, Granada Hills, CA 91344

### DENTAL / MEDICAL / PROFESSIONAL OFFICE SPACE

- ✓ Professional office
- ✓ Prominent signage
- ✓ End-cap unit facing street
- ✓ Private restroom
- $\checkmark$  Build-out rooms with sinks in place
- ✓ Perfect for dental, orthodontic clinic, medical office, professional services, accounting and more
- ✓ 34 parking spaces

## **AREA AMENITIES**

- ✓ Centrally located in Granada Hills
- ✓ Near 118 and 405 freeways
- Proximal to Granada Charter and John F. Kennedy High School
- $\checkmark$  High daytime traffic counts

| - DEMOGRAPHICS       | 1 MILE                           | 3 MILE    | 5 MILE    |
|----------------------|----------------------------------|-----------|-----------|
| Population           | 21,659                           | 145,345   | 479,917   |
| Avg. HH Income       | \$119,352                        | \$127,164 | \$106,457 |
| <b>Q</b> Daytime Pop | 21,001                           | 139,840   | 464,749   |
| Traffic Count        | $\pm$ 6,361 CPD ON WHITE OAK AVE |           |           |