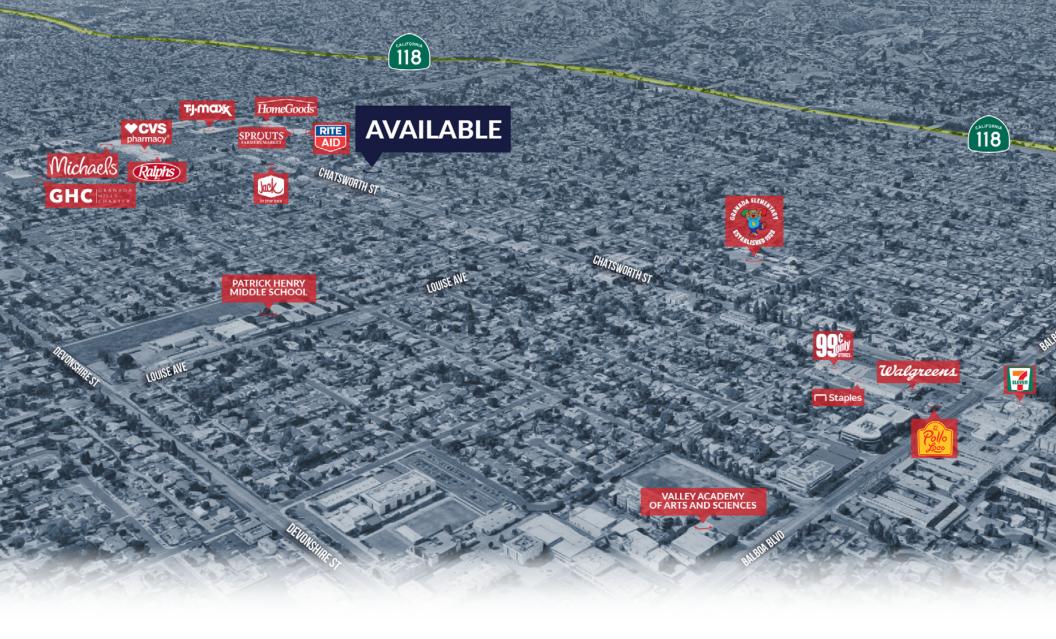

## **AREA AMENITIES**

- ✓ Centrally located in Granada Hills
- ✓ Near 118 and 405 freeways
- Proximal to Granada Charter and John F. Kennedy High School
- $\checkmark$  High daytime traffic counts

| - DEMOGRAPHICS       | 1 MILE                           | 3 MILE    | 5 MILE    |
|----------------------|----------------------------------|-----------|-----------|
| Population           | 21,659                           | 145,345   | 479,917   |
| Avg. HH Income       | \$119,352                        | \$127,164 | \$106,457 |
| <b>Q</b> Daytime Pop | 21,001                           | 139,840   | 464,749   |
| Traffic Count        | $\pm$ 6,361 CPD ON WHITE OAK AVE |           |           |