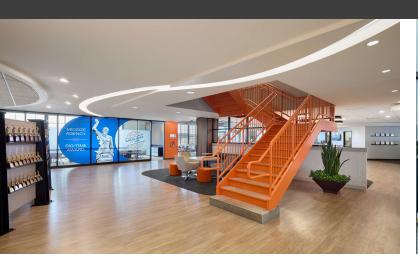

### **Property Highlights**

- Class A, dynamic, loft-style office environment with a private patio overlooking the heart of Easton Town Center the leading shopping and entertainment district of the Midwest
- Suite finishes include exposed ductwork, concrete columns, high ceilings, polished concrete floors throughout, and furniture is available to allow an immediate move-in
- Floors connected via a private stairwell
- Free, on-site parking via the attached, covered garage
- Steps from restaurants, shopping, hotels, entertainment, banking and all that Easton has to offer
- Current layout is designed for large, collaborative teams, making it an inspiring environment for in-office productivity
- Just minutes from John Glenn International Airport, making this an attractive location for hosting remote clients
- Don't miss out on this exceptional, reasonably priced opportunity, as the sublease expires 6/2028.