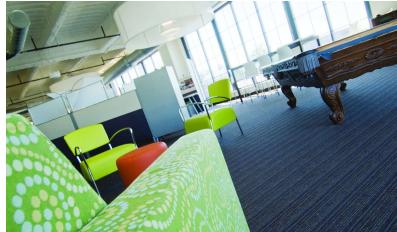

#### **A++ Easton Office Sublease Opportunity**

Introducing 4030 Easton Station, a premier Class A office space showcasing a dynamic loft-style environment with striking industrial finishes, floor to ceiling windows, and a private patio boasting remarkable Easton. views.

### **Property Highlights**

- Class A, dynamic, loft-style office environment with a private patio overlooking the heart of Easton Town Center the leading shopping and entertainment district of the Midwest
- Suite finishes include exposed ductwork, concrete columns, high ceilings, polished concrete floors throughout, and furniture is available to allow an immediate move-in
- Floors connected via a private stairwell
- Free, on-site parking via the attached, covered garage
- Steps from restaurants, shopping, hotels, entertainment, banking and all that Easton has to offer
- Current layout is designed for large, collaborative teams, making it an inspiring environment for in-office productivity
- Just minutes from John Glenn International Airport, making this an attractive location for hosting remote clients
- Don't miss out on this exceptional, reasonably priced opportunity, as the sublease expires 6/2028.