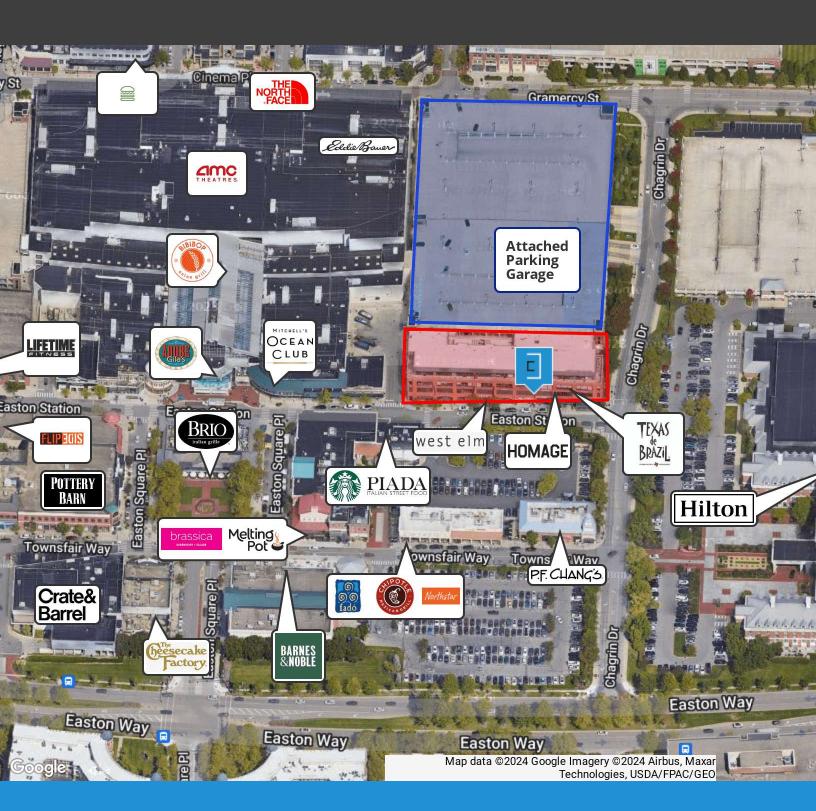

### **Property Highlights**

- Class A, dynamic, loft-style office environment with a private patio overlooking the heart of Easton Town Center the leading shopping and entertainment district of the Midwest
- Suite finishes include exposed ductwork, concrete columns, high ceilings, polished concrete floors throughout, and furniture is available to allow an immediate move-in
- Floors connected via a private stairwell
- Free, on-site parking via the attached, covered garage
- Steps from restaurants, shopping, hotels, entertainment, banking and all that Easton has to offer
- Current layout is designed for large, collaborative teams, making it an inspiring environment for in-office productivity
- Just minutes from John Glenn International Airport, making this an attractive location for hosting remote clients
- Don't miss out on this exceptional, reasonably priced opportunity, as the sublease expires 6/2028.