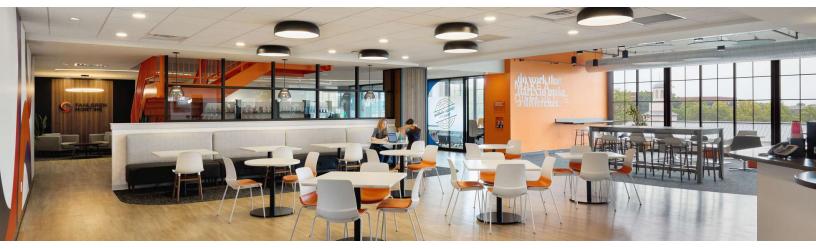

#### **A++ Easton Office Sublease Opportunity**

Introducing 4030 Easton Station, a premier Class A office space showcasing a dynamic loft-style environment with striking industrial finishes, floor to ceiling windows, and a private patio boasting remarkable Easton. views.

### **Property Highlights**

- Class A, dynamic, loft-style office environment with a private patio overlooking the heart of Easton Town Center the leading shopping and entertainment district of the Midwest
- Suite finishes include exposed ductwork, concrete columns, high ceilings, polished concrete floors throughout, and furniture is available to allow an immediate move-in
- Floors connected via a private stairwell
- Free, on-site parking via the attached, covered garage
- Steps from restaurants, shopping, hotels, entertainment, banking and all that Easton has to offer
- Current layout is designed for large, collaborative teams, making it an inspiring environment for in-office productivity
- Just minutes from John Glenn International Airport, making this an attractive location for hosting remote clients
- Don't miss out on this exceptional, reasonably priced opportunity, as the sublease expires 6/2028.