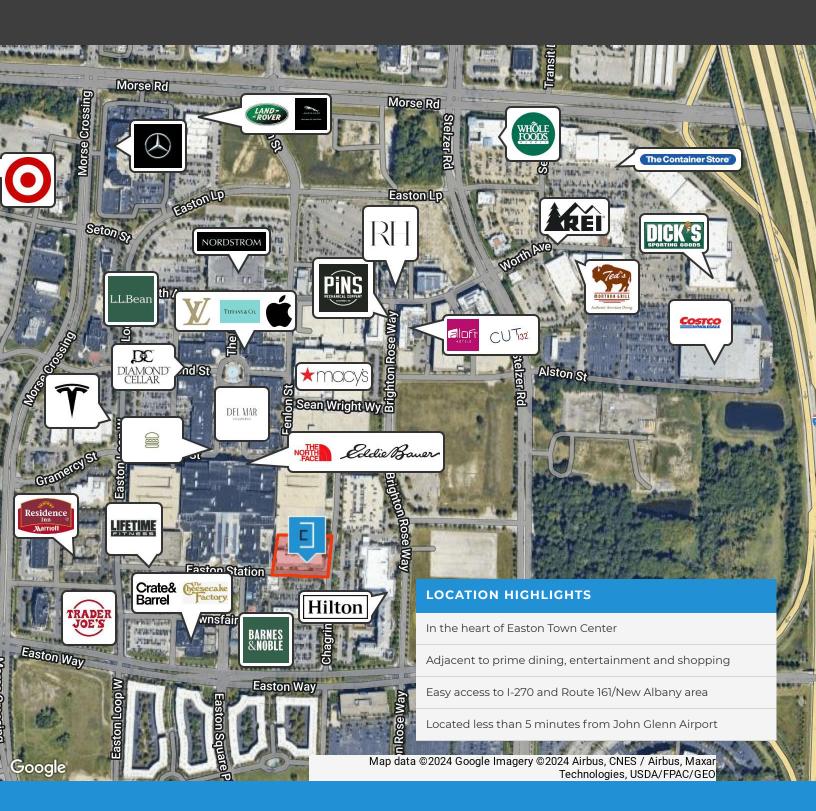

### **Property Highlights**

- Class A, dynamic, loft-style office environment with a private patio overlooking the heart of Easton Town Center the leading shopping and entertainment district of the Midwest
- Suite finishes include exposed ductwork, concrete columns, high ceilings, polished concrete floors throughout, and furniture is available to allow an immediate move-in
- Floors connected via a private stairwell
- Free, on-site parking via the attached, covered garage
- Steps from restaurants, shopping, hotels, entertainment, banking and all that Easton has to offer
- Current layout is designed for large, collaborative teams, making it an inspiring environment for in-office productivity
- Just minutes from John Glenn International Airport, making this an attractive location for hosting remote clients
- Don't miss out on this exceptional, reasonably priced opportunity, as the sublease expires 6/2028.