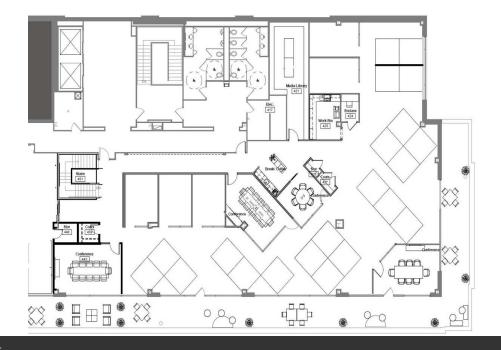

#### Third Floor: up to 23,996 SF

Fourth Floor: 7,758 SF

**ED FELLOWS** 

VP Brokerage 614.760.5660 x123 efellows@capitolequities.com J.R. KERN

4030 EASTON STATION, COLUMBUS, OH 43219