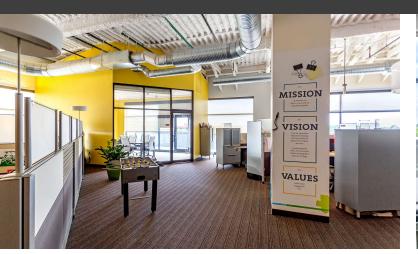

#### **A++ Easton Office Sublease Opportunity**

Introducing 4030 Easton Station, a premier Class A office space showcasing a dynamic loft-style environment with striking industrial finishes, floor to ceiling windows, and a private patio boasting remarkable Easton. views.

### **Property Highlights**

- Class A, dynamic, loft-style office environment with a private patio overlooking the heart of Easton Town Center the leading shopping and entertainment district of the Midwest
- Suite finishes include exposed ductwork, concrete columns, high ceilings, polished concrete floors throughout, and furniture is available to allow an immediate move-in
- Floors connected via a private stairwell
- Free, on-site parking via the attached, covered garage
- Steps from restaurants, shopping, hotels, entertainment, banking and all that Easton has to offer
- Current layout is designed for large, collaborative teams, making it an inspiring environment for in-office productivity
- Just minutes from John Glenn International Airport, making this an attractive location for hosting remote clients
- Don't miss out on this exceptional, reasonably priced opportunity, as the sublease expires 6/2028.