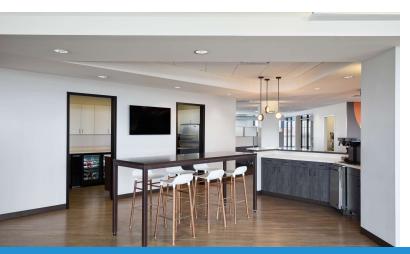

#### **A++ Easton Office Sublease Opportunity**

Introducing 4030 Easton Station, a premier Class A office space showcasing a dynamic loft-style environment with striking industrial finishes, floor to ceiling windows, and a private patio boasting remarkable Easton. views.

### **Property Highlights**

- Class A, dynamic, loft-style office environment with a private patio overlooking the heart of Easton Town Center the leading shopping and entertainment district of the Midwest
- Suite finishes include exposed ductwork, concrete columns, high ceilings, polished concrete floors throughout, and furniture is available to allow an immediate move-in
- Floors connected via a private stairwell
- Free, on-site parking via the attached, covered garage
- Steps from restaurants, shopping, hotels, entertainment, banking and all that Easton has to offer
- Current layout is designed for large, collaborative teams, making it an inspiring environment for in-office productivity
- Just minutes from John Glenn International Airport, making this an attractive location for hosting remote clients
- Don't miss out on this exceptional, reasonably priced opportunity, as the sublease expires 6/2028.