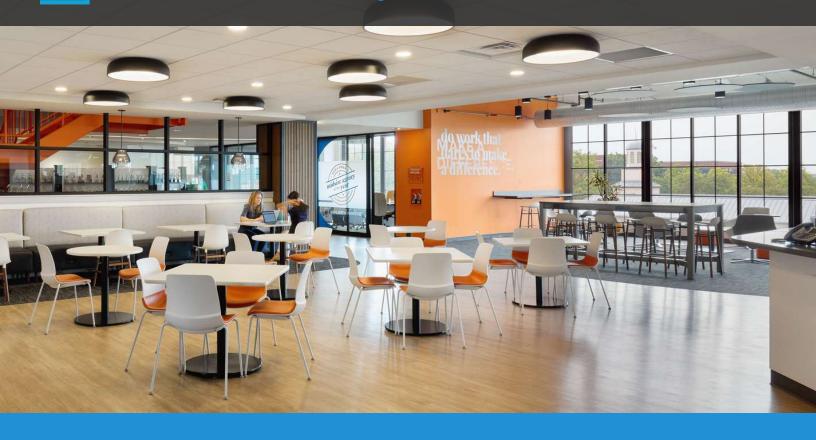

#### **A++ Easton Office Sublease Opportunity**

Introducing 4030 Easton Station, a premier Class A office space showcasing a dynamic loft-style environment with striking industrial finishes, floor to ceiling windows, and a private patio boasting remarkable Easton. views.

### **Property Highlights**

- Class A, dynamic, loft-style office environment with a private patio overlooking the heart of Easton Town Center the leading shopping and entertainment district of the Midwest
- Suite finishes include exposed ductwork, concrete columns, high ceilings, polished concrete floors throughout, and furniture is available to allow an immediate move-in
- Floors connected via a private stairwell
- Free, on-site parking via the attached, covered garage
- Steps from restaurants, shopping, hotels, entertainment, banking and all that Easton has to offer
- Current layout is designed for large, collaborative teams, making it an inspiring environment for in-office productivity
- Just minutes from John Glenn International Airport, making this an attractive location for hosting remote clients
- Don't miss out on this exceptional, reasonably priced opportunity, as the sublease expires 6/2028.