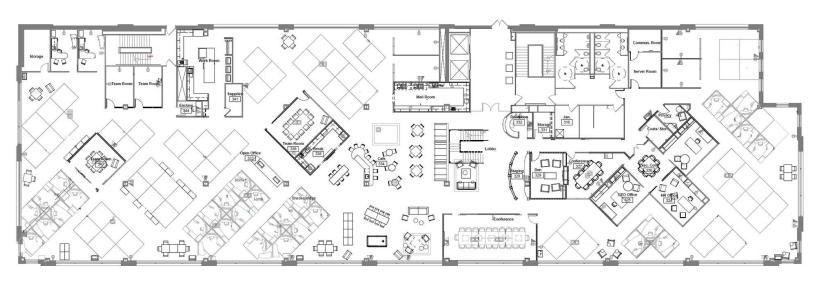

#### Third Floor: up to 23,996 SF

Fourth Floor: 7,758 SF

**ED FELLOWS** 

VP Brokerage 614.760.5660 x123 efellows@capitolequities.com J.R. KERN

4030 EASTON STATION, COLUMBUS, OH 43219