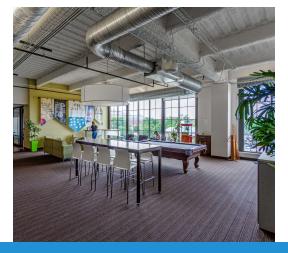

#### **A++ Easton Office Sublease Opportunity**

Introducing 4030 Easton Station, a premier Class A office space showcasing a dynamic loft-style environment with striking industrial finishes, floor to ceiling windows, and a private patio boasting remarkable Easton. views.

### **Property Highlights**

- Class A, dynamic, loft-style office environment with a private patio overlooking the heart of Easton Town Center the leading shopping and entertainment district of the Midwest
- Suite finishes include exposed ductwork, concrete columns, high ceilings, polished concrete floors throughout, and furniture is available to allow an immediate move-in
- Floors connected via a private stairwell
- Free, on-site parking via the attached, covered garage
- Steps from restaurants, shopping, hotels, entertainment, banking and all that Easton has to offer
- Current layout is designed for large, collaborative teams, making it an inspiring environment for in-office productivity
- Just minutes from John Glenn International Airport, making this an attractive location for hosting remote clients
- Don't miss out on this exceptional, reasonably priced opportunity, as the sublease expires 6/2028.