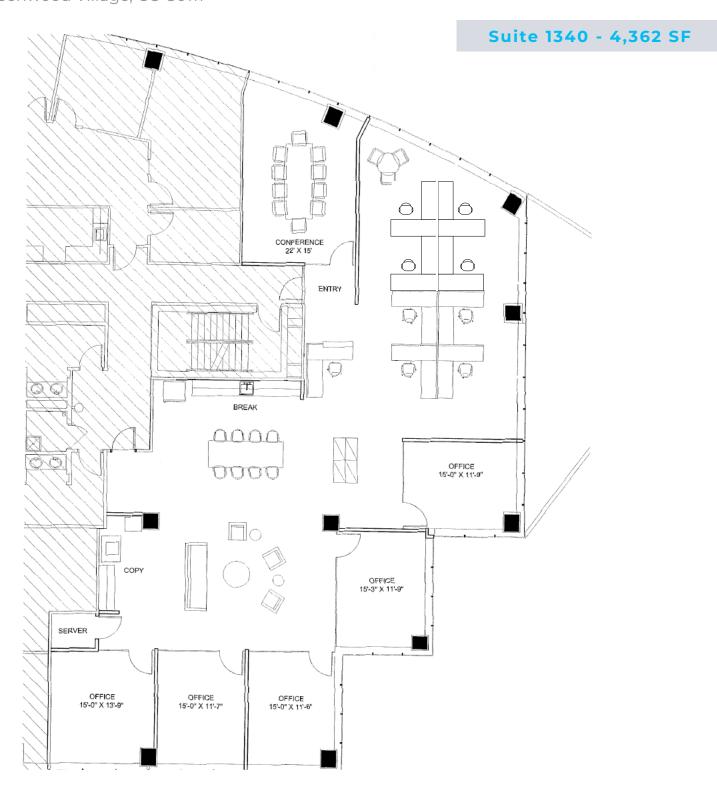

#### **AVAILABILITIES**

Suite 1340 - 4,362 SF

#### Comments

- Prime Denver Tech Center location
- Easy access to Interstates 25 and 225
- Parking: up to 16 parking spaces are available at landlords market rates
- Great upper floor views with 3 sides of glass
- Term through August 2028
- Starting Rent: \$28 psf