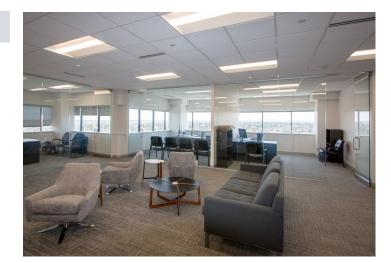

#### **AVAILABILITIES**

Suite 1340 - 4,362 SF

#### Comments

- Prime Denver Tech Center location
- Easy access to Interstates 25 and 225
- Parking: up to 16 parking spaces are available at landlords market rates
- Great upper floor views with 3 sides of glass
- Term through August 2028
- Starting Rent: \$28 psf