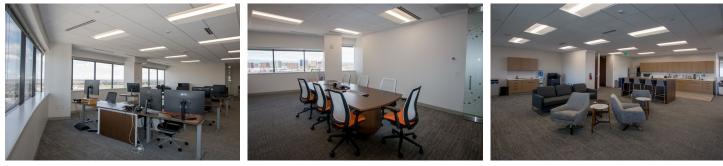

#### **AVAILABILITIES**

Suite 1340 - 4,362 SF

#### Comments

- Prime Denver Tech Center location
- Easy access to Interstates 25 and 225
- Parking: up to 16 parking spaces are available at landlords market rates
- Great upper floor views with 3 sides of glass
- Term through August 2028
- Starting Rent: \$28 psf