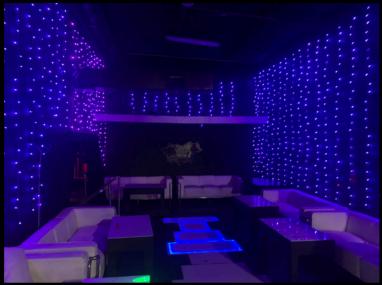

## **HIGHLIGHTS TO CONSIDER**

- •Currently Used as a Entertainment Venue Full Kitchen with Hood
- •High Traffic Location 48,320+/- Cars Daily Philips & Bowden
- •Excellent On-Site Parking Built in 2000
- Strong Commercial Corridor
- •Zoned CCG-2 Building and IL for Parking Lot
- •Excellent Residential, Commercial & Industrial Support
- •Pylon Signage on Philips Highway U.S. 1
- •Site 1.42 Acres +/- with 191' Frontage on Philips Highway
- •Just South of University Boulevard