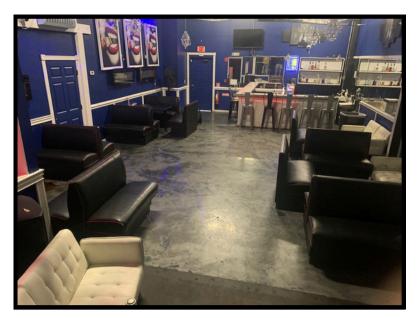

## **HIGHLIGHTS TO CONSIDER**

- •Currently Used as a Entertainment Venue Full Kitchen with Hood
- •High Traffic Location 48,320+/- Cars Daily Philips & Bowden
- •Excellent On-Site Parking Built in 2000
- Strong Commercial Corridor
- •Zoned CCG-2 Building and IL for Parking Lot
- •Excellent Residential, Commercial & Industrial Support
- •Pylon Signage on Philips Highway U.S. 1
- •Site 1.42 Acres +/- with 191' Frontage on Philips Highway
- •Just South of University Boulevard