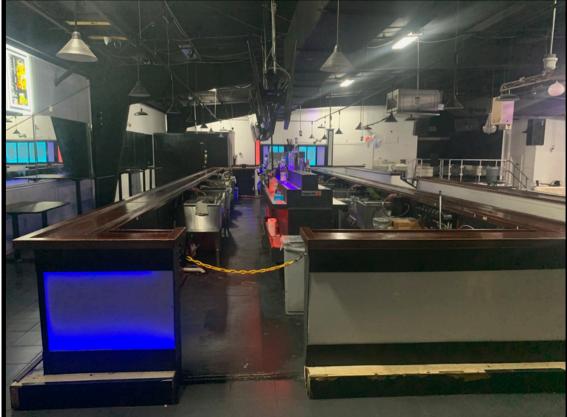

## **HIGHLIGHTS TO CONSIDER**

- •Currently Used as a Entertainment Venue Full Kitchen with Hood
- •High Traffic Location 48,320+/- Cars Daily Philips & Bowden
- •Excellent On-Site Parking Built in 2000
- Strong Commercial Corridor
- •Zoned CCG-2 Building and IL for Parking Lot
- •Excellent Residential, Commercial & Industrial Support
- •Pylon Signage on Philips Highway U.S. 1
- •Site 1.42 Acres +/- with 191' Frontage on Philips Highway
- •Just South of University Boulevard