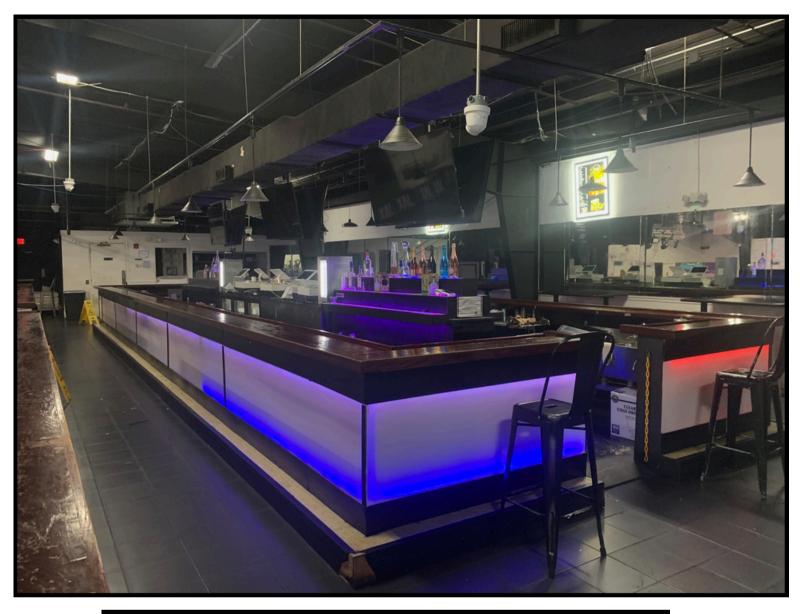

## **HIGHLIGHTS TO CONSIDER**

- •Currently Used as a Entertainment Venue Full Kitchen with Hood
- •High Traffic Location 48,320+/- Cars Daily Philips & Bowden
- •Excellent On-Site Parking Built in 2000
- Strong Commercial Corridor
- •Zoned CCG-2 Building and IL for Parking Lot
- •Excellent Residential, Commercial & Industrial Support
- •Pylon Signage on Philips Highway U.S. 1
- •Site 1.42 Acres +/- with 191' Frontage on Philips Highway
- •Just South of University Boulevard