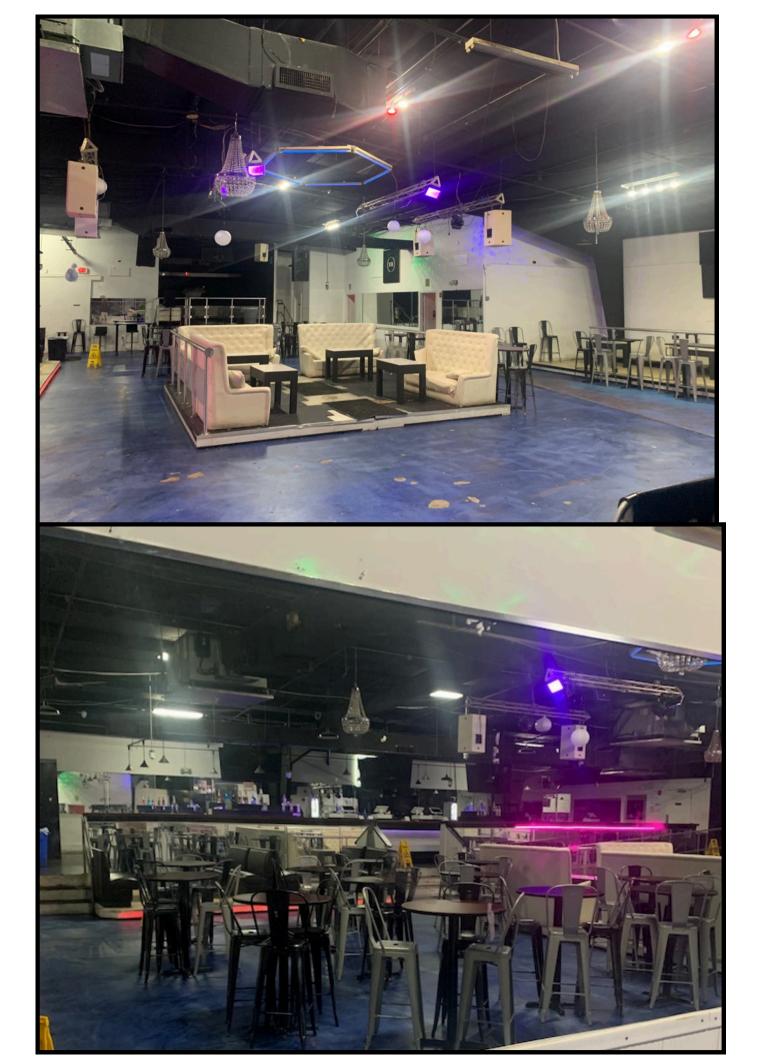

## **HIGHLIGHTS TO CONSIDER**

- •Currently Used as a Entertainment Venue Full Kitchen with Hood
- •High Traffic Location 48,320+/- Cars Daily Philips & Bowden
- •Excellent On-Site Parking Built in 2000
- Strong Commercial Corridor
- •Zoned CCG-2 Building and IL for Parking Lot
- •Excellent Residential, Commercial & Industrial Support
- •Pylon Signage on Philips Highway U.S. 1
- •Site 1.42 Acres +/- with 191' Frontage on Philips Highway
- •Just South of University Boulevard