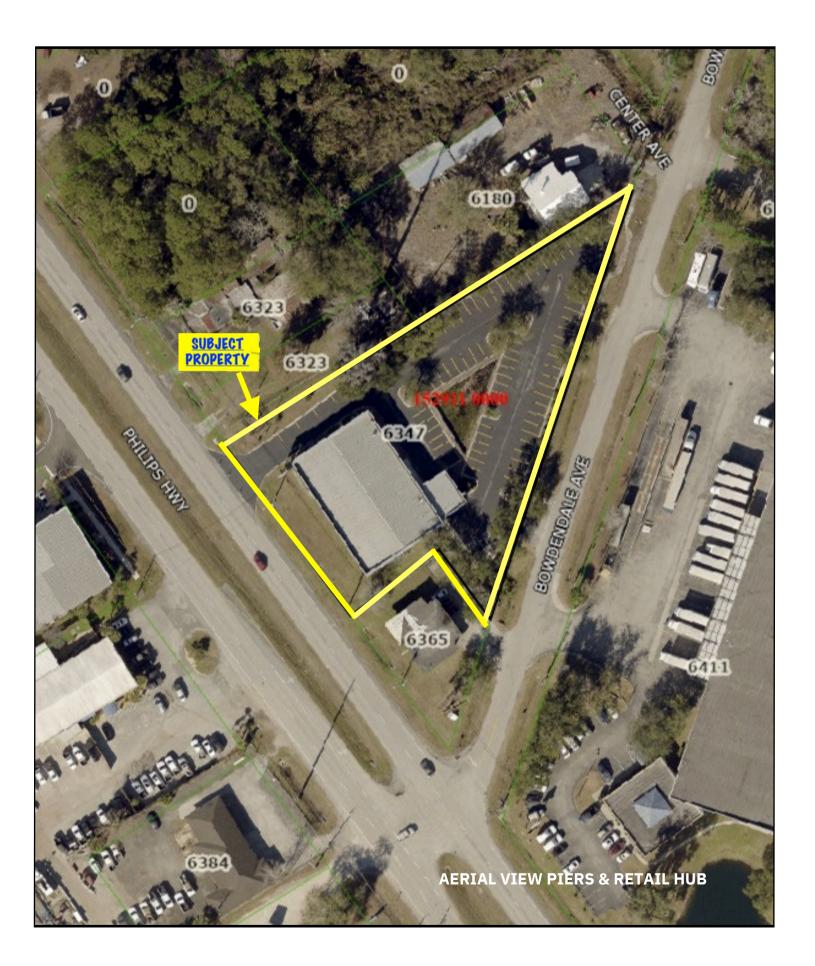

## For Sale • Commercial Entertainment - Retail Property Improved with 9,600 SF 6347 Philips Highway. • Jacksonville, Florida 32216

## **HIGHLIGHTS TO CONSIDER**

- •Currently Used as a Entertainment Venue Full Kitchen with Hood
- •High Traffic Location 48,320+/- Cars Daily Philips & Bowden
- •Excellent On-Site Parking Built in 2000
- Strong Commercial Corridor
- •Zoned CCG-2 Building and IL for Parking Lot
- •Excellent Residential, Commercial & Industrial Support
- •Pylon Signage on Philips Highway U.S. 1
- •Site 1.42 Acres +/- with 191' Frontage on Philips Highway
- •Just South of University Boulevard