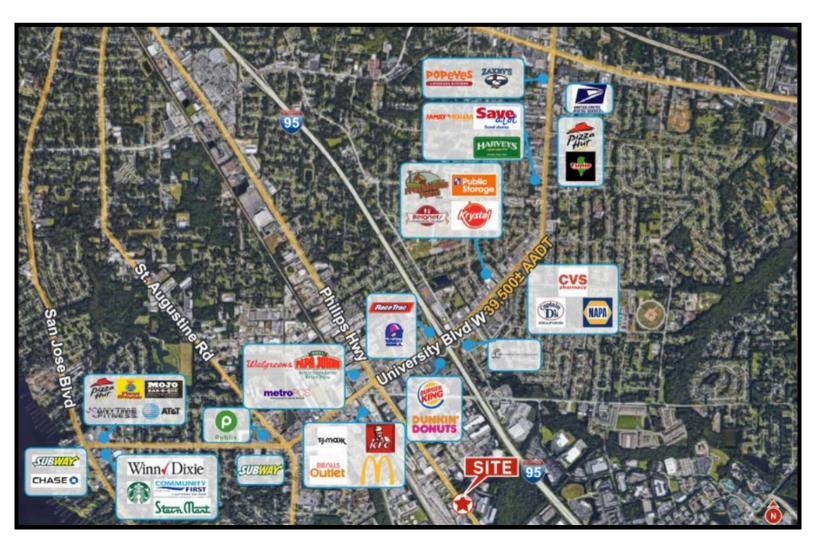

## For Sale • Commercial Entertainment - Retail Property Improved with 9,600 SF 6347 Philips Highway. • Jacksonville, Florida 32216

## **HIGHLIGHTS TO CONSIDER**

- •Currently Used as a Entertainment Venue Full Kitchen with Hood
- •High Traffic Location 48,320+/- Cars Daily Philips & Bowden
- •Excellent On-Site Parking Built in 2000
- Strong Commercial Corridor
- •Zoned CCG-2 Building and IL for Parking Lot
- •Excellent Residential, Commercial & Industrial Support
- •Pylon Signage on Philips Highway U.S. 1
- •Site 1.42 Acres +/- with 191' Frontage on Philips Highway
- •Just South of University Boulevard