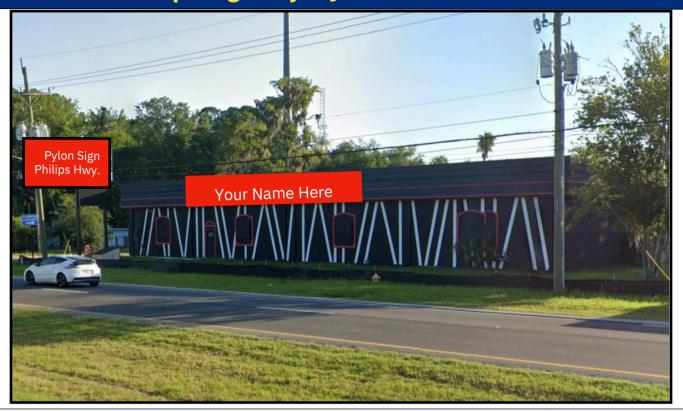

## For Sale • Commercial Entertainment - Retail Property Improved with 9,600 SF 6347 Philips Highway. • Jacksonville, Florida 32216

## **HIGHLIGHTS TO CONSIDER**

- •Currently Used as a Entertainment Venue Full Kitchen with Hood
- •High Traffic Location 48,320+/- Cars Daily Philips & Bowden
- •Excellent On-Site Parking Built in 2000
- Strong Commercial Corridor
- •Zoned CCG-2 Building and IL for Parking Lot
- •Excellent Residential, Commercial & Industrial Support
- •Pylon Signage on Philips Highway U.S. 1
- •Site 1.42 Acres +/- with 191' Frontage on Philips Highway
- •Just South of University Boulevard