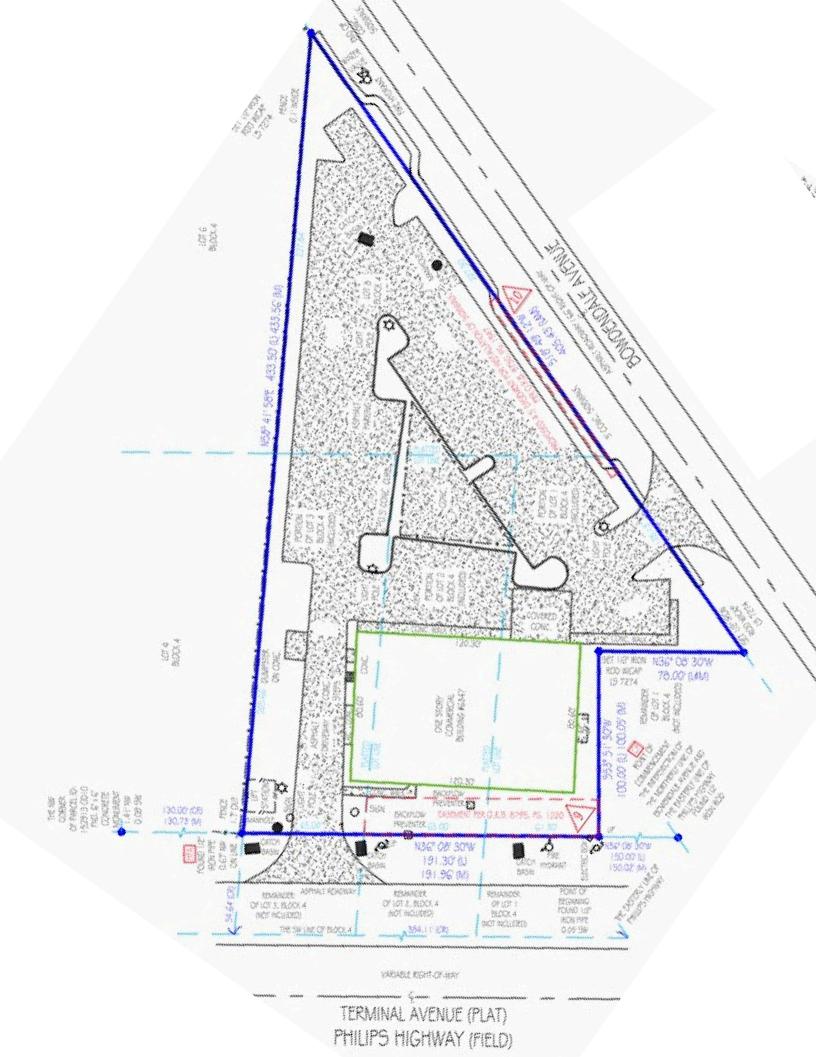

## **HIGHLIGHTS TO CONSIDER**

- •Currently Used as a Entertainment Venue Full Kitchen with Hood
- •High Traffic Location 48,320+/- Cars Daily Philips & Bowden
- •Excellent On-Site Parking Built in 2000
- Strong Commercial Corridor
- •Zoned CCG-2 Building and IL for Parking Lot
- •Excellent Residential, Commercial & Industrial Support
- •Pylon Signage on Philips Highway U.S. 1
- •Site 1.42 Acres +/- with 191' Frontage on Philips Highway
- •Just South of University Boulevard