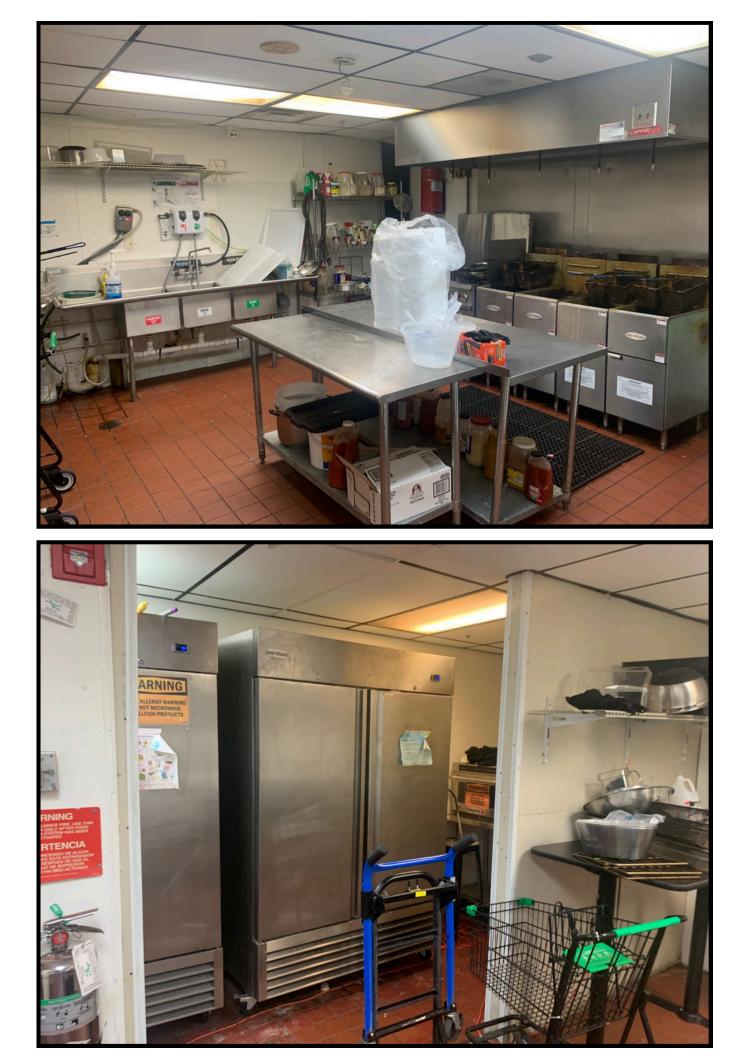

## **HIGHLIGHTS TO CONSIDER**

- •Currently Used as a Entertainment Venue Full Kitchen with Hood
- •High Traffic Location 48,320+/- Cars Daily Philips & Bowden
- •Excellent On-Site Parking Built in 2000
- Strong Commercial Corridor
- •Zoned CCG-2 Building and IL for Parking Lot
- •Excellent Residential, Commercial & Industrial Support
- •Pylon Signage on Philips Highway U.S. 1
- •Site 1.42 Acres +/- with 191' Frontage on Philips Highway
- •Just South of University Boulevard