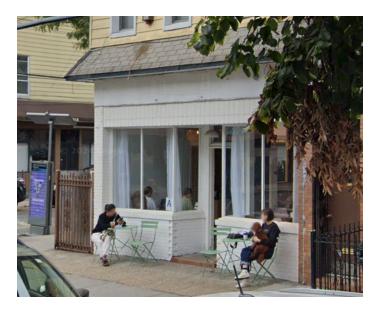

# **490 GRANDVIEW AVE**

LOCATED BETWEEN GREENE AND HARMAN AVENUE

- Approximately 1,200 square feet of prime retail space.
- High visibility with a large front window offering excellent sidewalk exposure.
- Located in a bustling area with thriving neighboring businesses and convenient access to transportation.
- Walking distance to the M and L trains.
- Eight years remaining on the current lease.
- Ideal for a restaurant or coffee shop; all uses will be considered.
- New electric.
- New plumbing.
- Basement storage available for additional rent.
- Two-piece bathroom on-site.
- Full equipment list provided on the second page.
- Water and taxes included in the rent price, the tenant only pays for electricity.
- Beer and wine license included.
- Contact us for key money details.