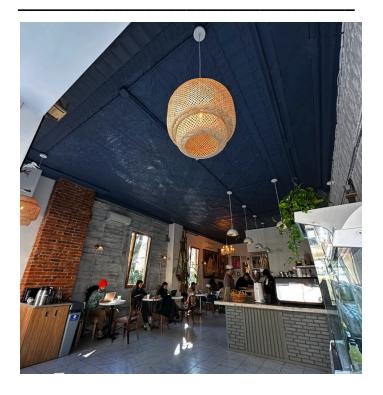

# **490 GRANDVIEW AVE**

LOCATED BETWEEN GREENE AND HARMAN AVENUE

- Approximately 1,200 square feet of prime retail space.
- High visibility with a large front window offering excellent sidewalk exposure.
- Located in a bustling area with thriving neighboring businesses and convenient access to transportation.
- Walking distance to the M and L trains.
- Eight years remaining on the current lease.
- Ideal for a restaurant or coffee shop; all uses will be considered.
- New electric.
- New plumbing.
- Basement storage available for additional rent.
- Two-piece bathroom on-site.
- Full equipment list provided on the second page.
- Water and taxes included in the rent price, the tenant only pays for electricity.
- Beer and wine license included.
- Contact us for key money details.