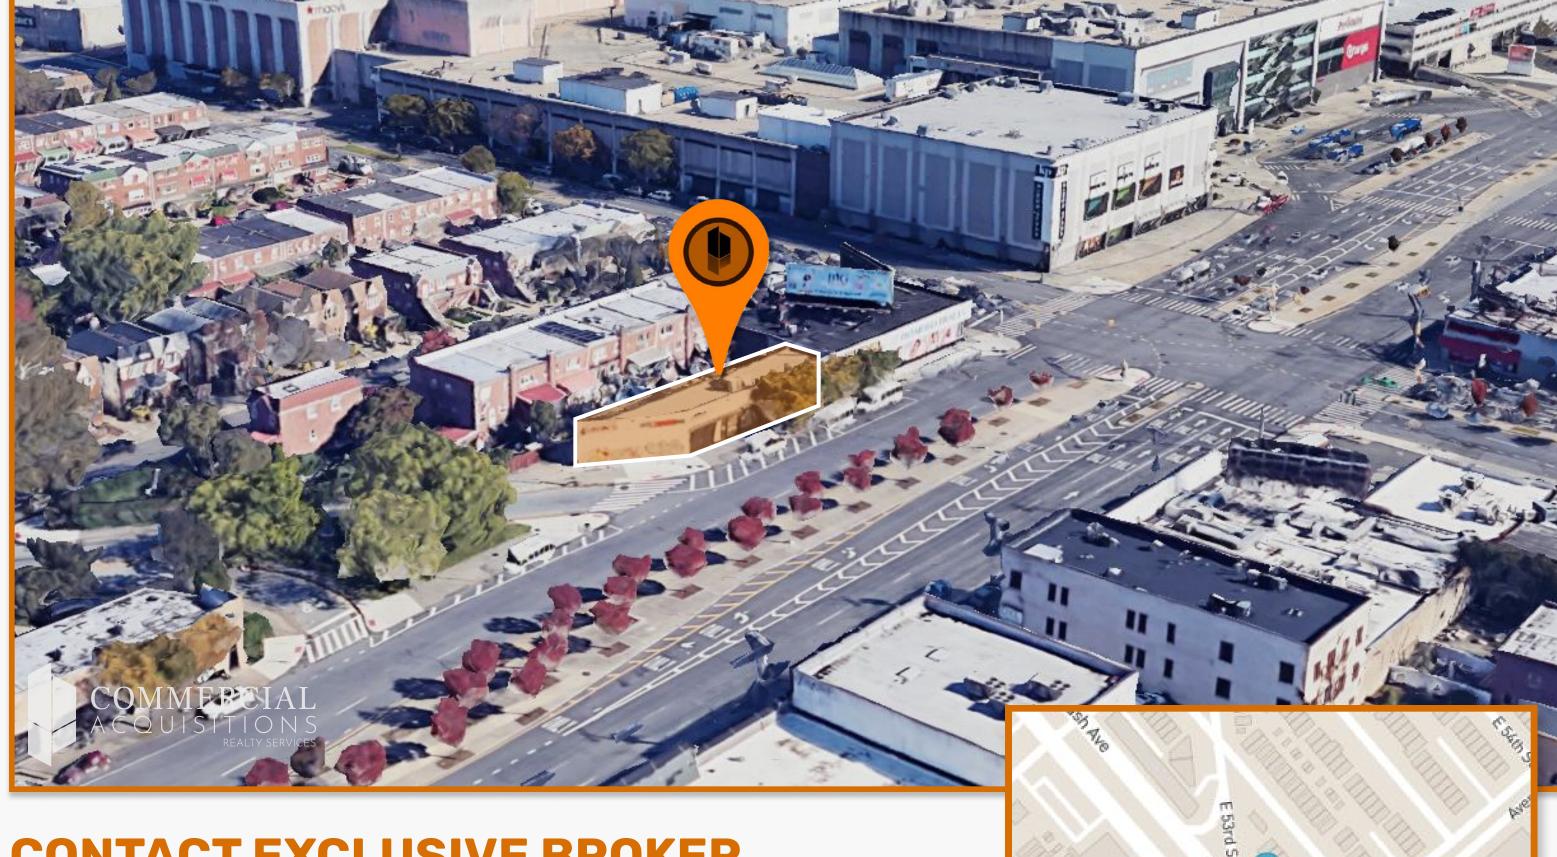

## RETAIL SPACE FOR LEASE

2461 FLATBUSH AVENUE, BROOKLYN NY 11234





### PROPERTY DETAILS

SIZE DIVISIBLE: 1,300 SF - 2,616 SF AVAILABLE

PRIME LOCATION, GREAT BRANDING OPPORTUNITY

**OVER 90 FT FRONTAGE ON FLATBUSH AVENUE** 

58,000 AVG DAILY TRAFFIC BTW FLATBUSH AVENUE & AVENUE U

HIGH CEILINGS WITH CENTRAL HVAC

STEPS FROM PUBLIC TRANSPORTATION

RENTAL RATE: \$50 PSF/YEAR



**NEIGHBORHOOD**OLD MILL BASIN



**BLOCK & LOT** 8543-0011



**ZONING** C8-1



# PROPERTY DETAILS





**NEIGHBORHOOD**OLD MILL BASIN



**BLOCK & LOT** 8543-0011



**ZONING** C8-1



# PROPERTY PHOTOS





# SATELLITEVIEW





### CERTIFICATE OF OCCUPANCY





# 



#### CONTACT EXCLUSIVE BROKER



ARSEN ATBASHYAN CELL: 917.939.3760 ARSEN@COMMERCIALACQ.COM

#### FOR MORE INFORMATION ON THIS PROPERTY PLEASE CALL OUR OFFICE: 718.517.8700

⊙ 2500 CONEY ISLAND AVENUE, 2ND FLOOR, BROOKLYN, NY 11223 🬭 917.939.3760 ビ ARSEN@COMMERCIALACQ.COM 🤁 COMMERCIALACQ.COM

COMMERCIAL ACQUISITIONS INC. HAS MADE EVERY EFFORT TO OBTAIN THE INFORMATION REGARDING THESE LISTINGS FROM SOURCES DEEMED RELIABLE. HOWEVER, WE CANNOT WARRANT THE COMPLETE ACCURACY THEREOF SUBJECT TO ERRORS, OMISSIONS, CHANGE OF PRICE, RENTAL OR OTHER CONDITIONS, PRIOR SALE, LEASE OR FINANCING, OR WITHDRAWAL WITHOUT NOTICE. WE RECOMMEND TO THE BUYER THAT ANY INFORMATION, WHICH IS OF SPECIAL INTEREST, SHOULD BE OBTAINED THROUGH INDEPENDENT VERIFICATION. ALL MEASUREMENTS MAY BE APPROXIMATE.