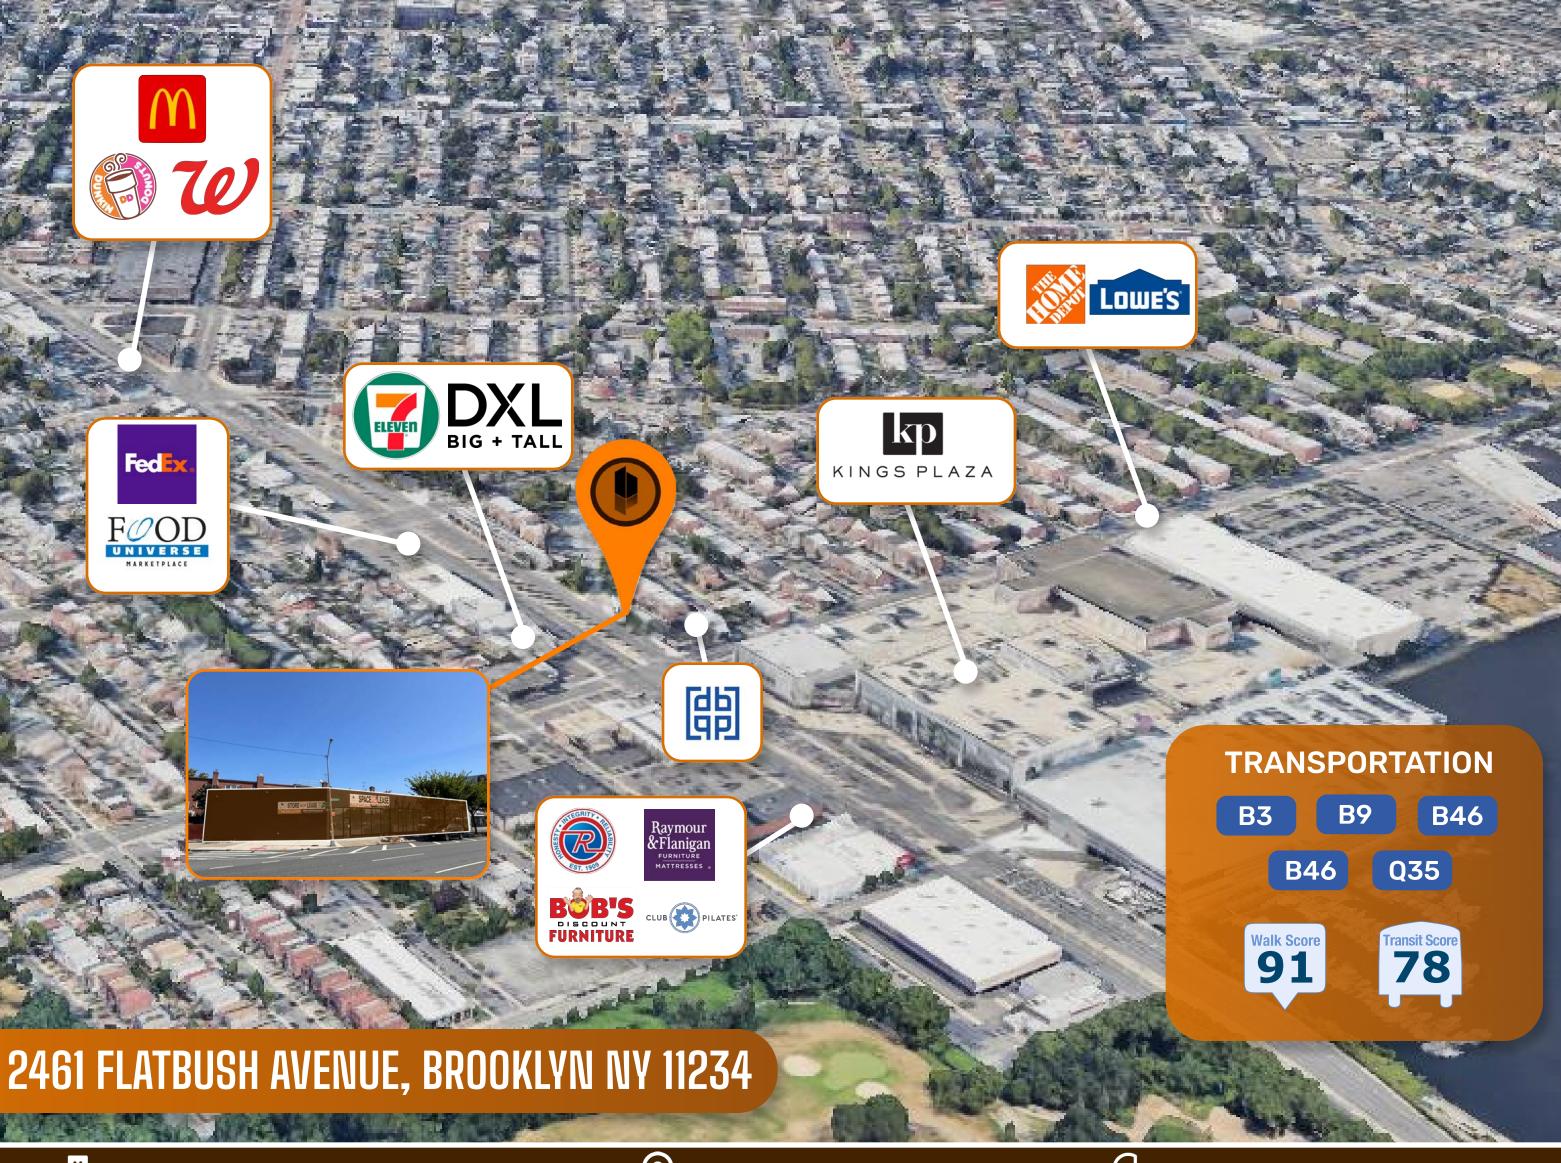

# SATELLITEVIEW

### PROPERTY DETAILS

SIZE DIVISIBLE: 1,300 SF - 2,616 SF AVAILABLE

PRIME LOCATION, GREAT BRANDING OPPORTUNITY

**OVER 90 FT FRONTAGE ON FLATBUSH AVENUE** 

58,000 AVG DAILY TRAFFIC BTW FLATBUSH AVENUE & AVENUE U

HIGH CEILINGS WITH CENTRAL HVAC

STEPS FROM PUBLIC TRANSPORTATION

RENTAL RATE: \$50 PSF/YEAR

**NEIGHBORHOOD**OLD MILL BASIN

**BLOCK & LOT** 8543-0011

**ZONING** C8-1