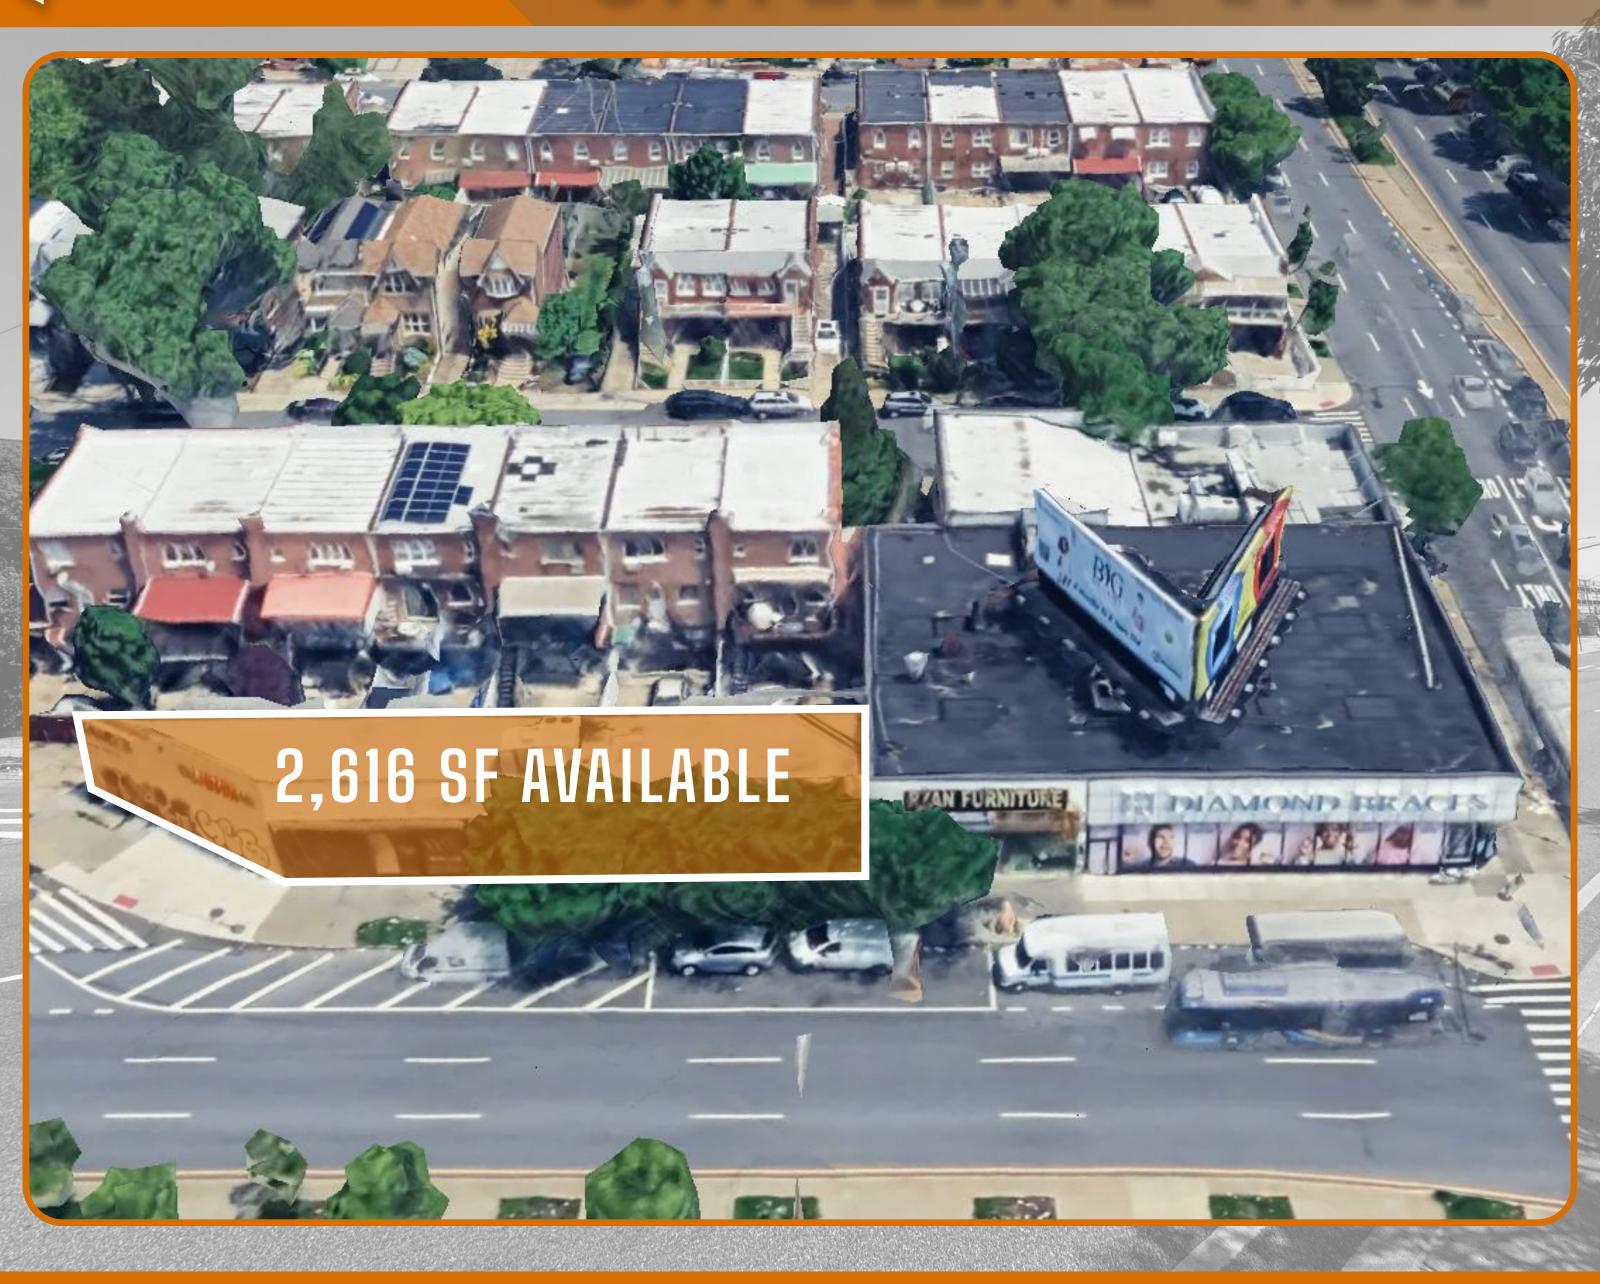

### CERTIFICATE OF OCCUPANCY

### PROPERTY DETAILS

SIZE DIVISIBLE: 1,300 SF - 2,616 SF AVAILABLE

PRIME LOCATION, GREAT BRANDING OPPORTUNITY

**OVER 90 FT FRONTAGE ON FLATBUSH AVENUE** 

58,000 AVG DAILY TRAFFIC BTW FLATBUSH AVENUE & AVENUE U