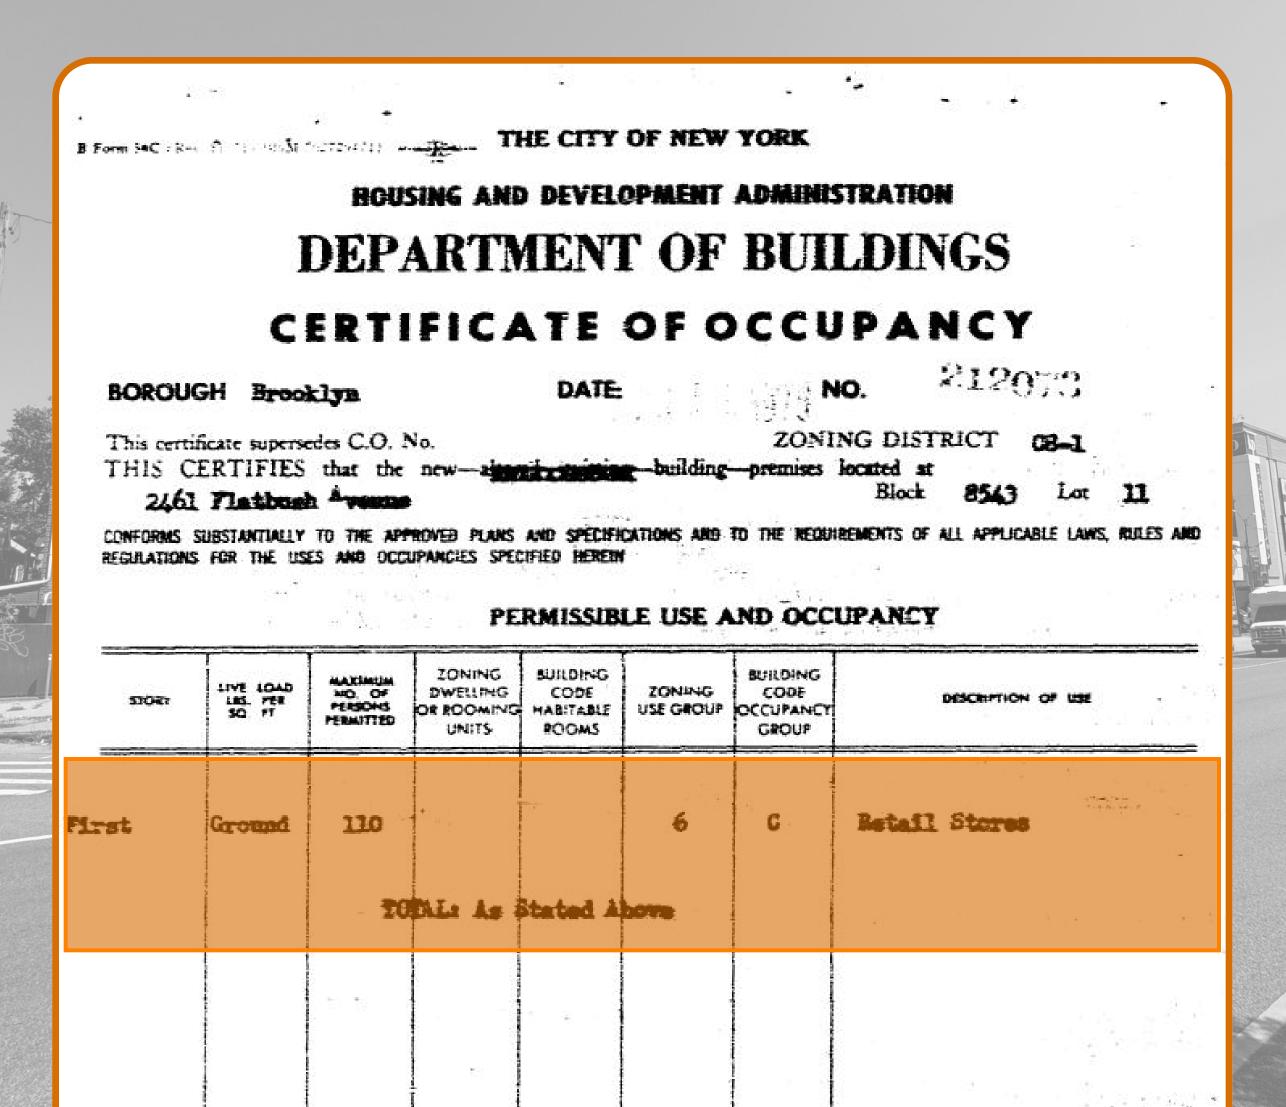

## RETAIL SPACE FOR LEASE

2461 FLATBUSH AVENUE, BROOKLYN NY 11234





### PROPERTY DETAILS

SIZE DIVISIBLE: 1,300 SF - 2,616 SF AVAILABLE

PRIME LOCATION, GREAT BRANDING OPPORTUNITY

**OVER 90 FT FRONTAGE ON FLATBUSH AVENUE** 

58,000 AVG DAILY TRAFFIC BTW FLATBUSH AVENUE & AVENUE U

HIGH CEILINGS WITH CENTRAL HVAC

STEPS FROM PUBLIC TRANSPORTATION

RENTAL RATE: \$50 PSF/YEAR



**NEIGHBORHOOD**OLD MILL BASIN



**BLOCK & LOT** 8543-0011



**ZONING** C8-1



# PROPERTY DETAILS





**NEIGHBORHOOD**OLD MILL BASIN



**BLOCK & LOT** 8543-0011



**ZONING** C8-1



# PROPERTY PHOTOS





# SATELLITEVIEW





### CERTIFICATE OF OCCUPANCY





# 



#### CONTACT EXCLUSIVE BROKER



ARSEN ATBASHYAN CELL: 917.939.3760 ARSEN@COMMERCIALACQ.COM

#### FOR MORE INFORMATION ON THIS PROPERTY PLEASE CALL OUR OFFICE: 718.517.8700

⊙ 2500 CONEY ISLAND AVENUE, 2ND FLOOR, BROOKLYN, NY 11223 🬭 917.939.3760 ビ ARSEN@COMMERCIALACQ.COM 🤁 COMMERCIALACQ.COM

COMMERCIAL ACQUISITIONS INC. HAS MADE EVERY EFFORT TO OBTAIN THE INFORMATION REGARDING THESE LISTINGS FROM SOURCES DEEMED RELIABLE. HOWEVER, WE CANNOT WARRANT THE COMPLETE ACCURACY THEREOF SUBJECT TO ERRORS, OMISSIONS, CHANGE OF PRICE, RENTAL OR OTHER CONDITIONS, PRIOR SALE, LEASE OR FINANCING, OR WITHDRAWAL WITHOUT NOTICE. WE RECOMMEND TO THE BUYER THAT ANY INFORMATION, WHICH IS OF SPECIAL INTEREST, SHOULD BE OBTAINED THROUGH INDEPENDENT VERIFICATION. ALL MEASUREMENTS MAY BE APPROXIMATE.