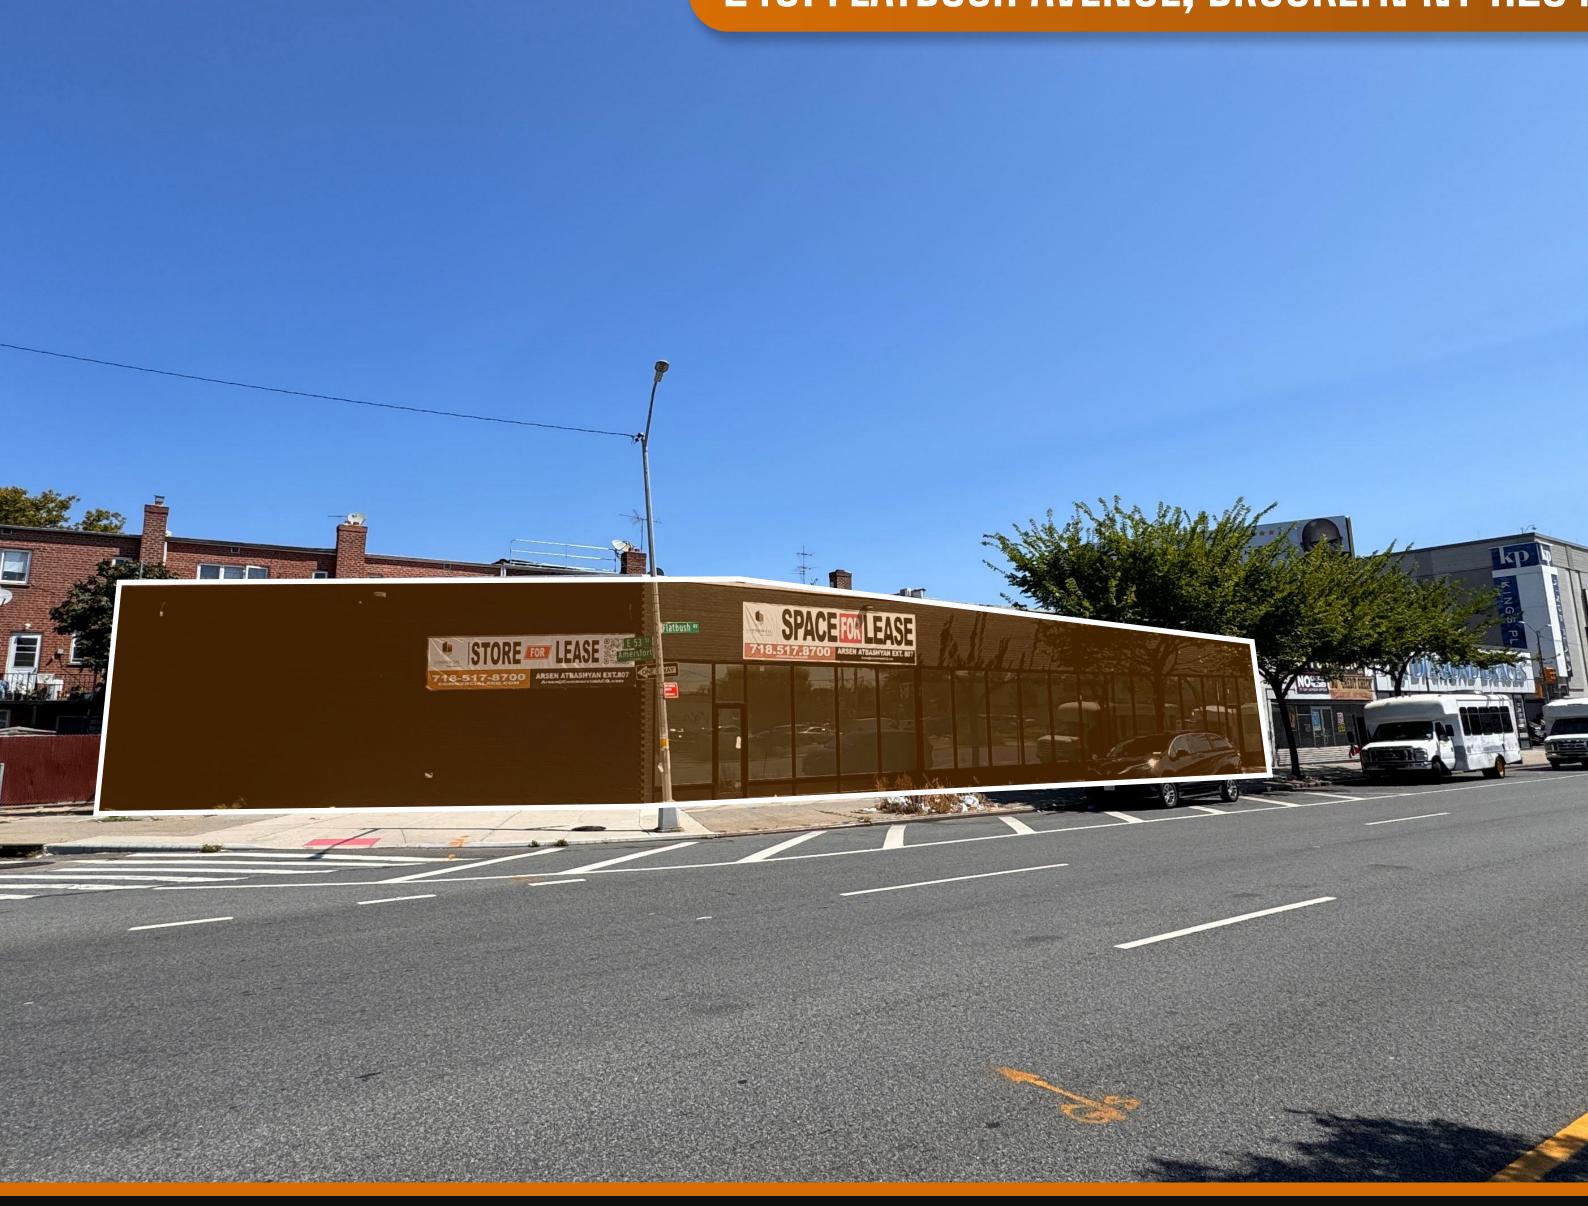

## RETAIL SPACE FOR LEASE

2461 FLATBUSH AVENUE, BROOKLYN NY 11234

### PROPERTY DETAILS

SIZE DIVISIBLE: 1,300 SF - 2,616 SF AVAILABLE

PRIME LOCATION, GREAT BRANDING OPPORTUNITY

**OVER 90 FT FRONTAGE ON FLATBUSH AVENUE** 

58,000 AVG DAILY TRAFFIC BTW FLATBUSH AVENUE & AVENUE U