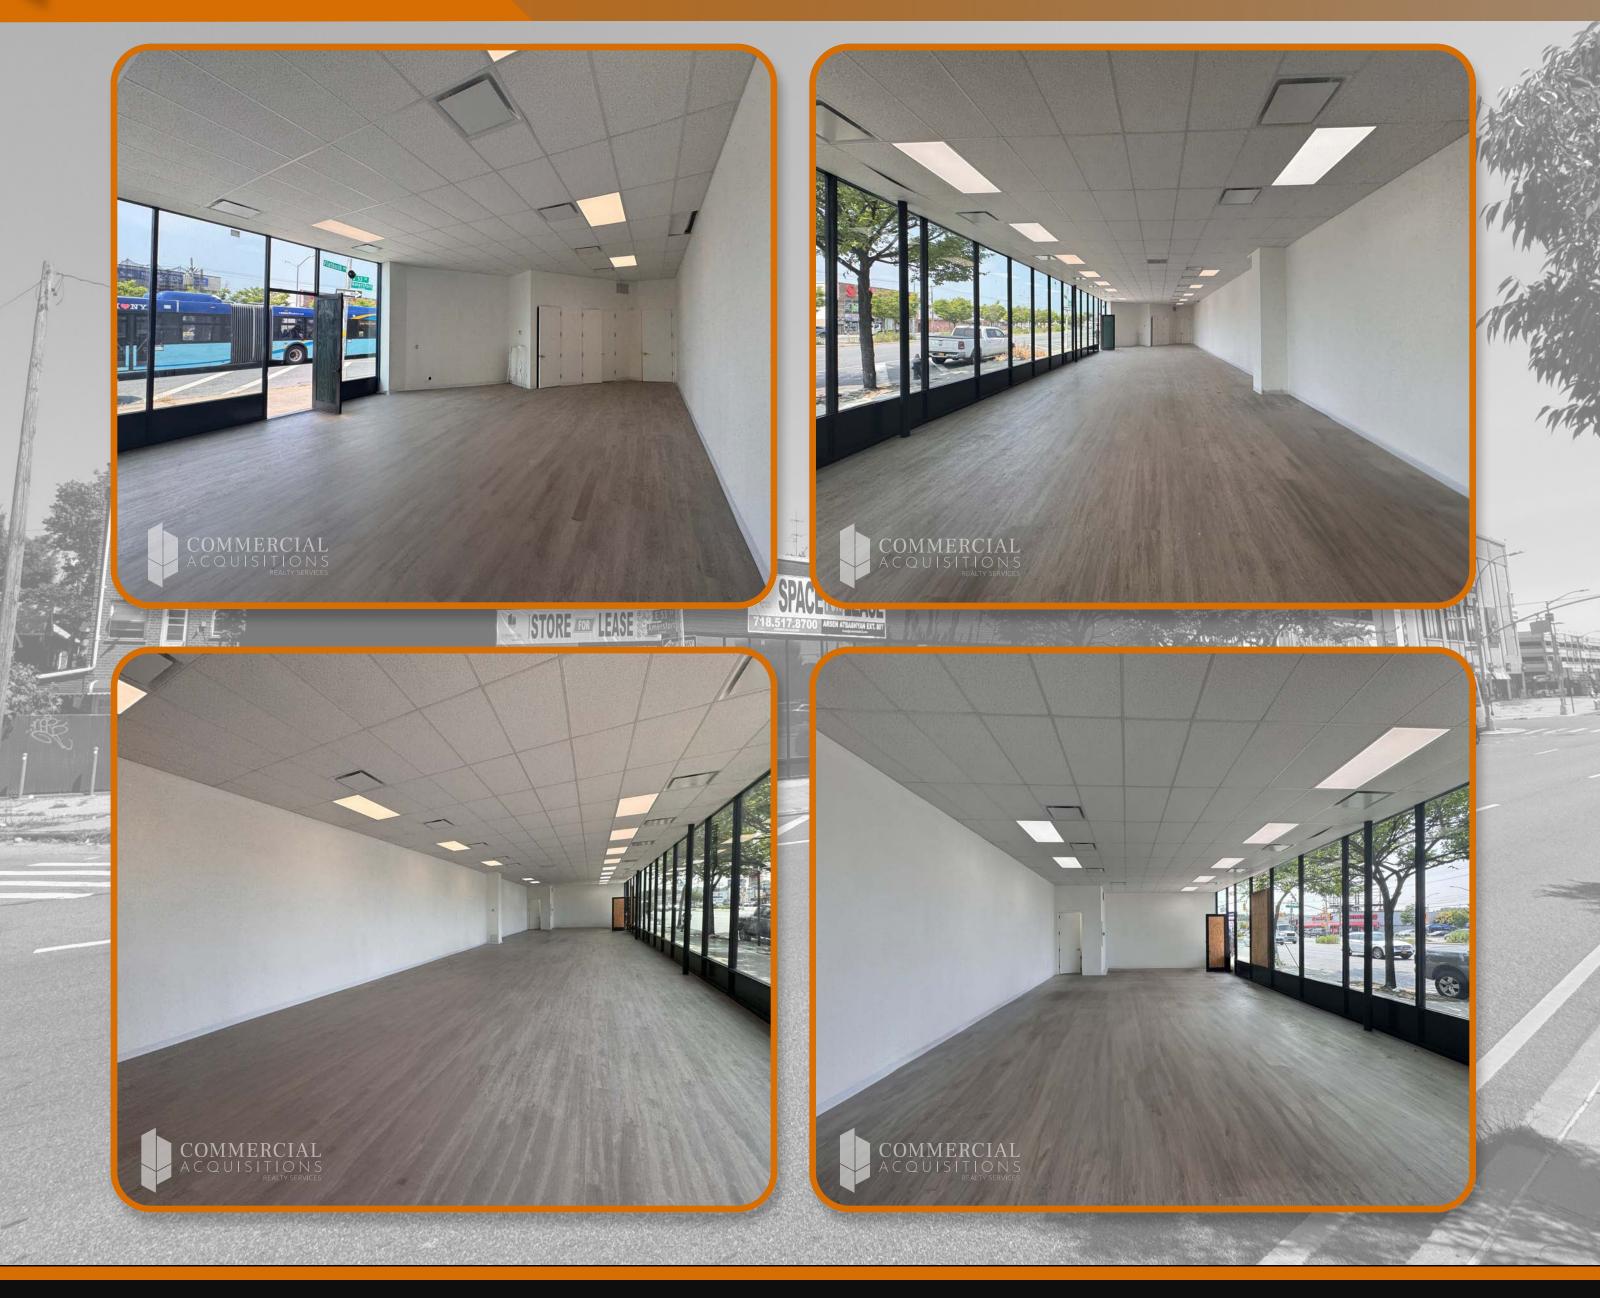

## RETAIL SPACE FOR LEASE

2461 FLATBUSH AVENUE, BROOKLYN NY 11234





### PROPERTY DETAILS

SIZE DIVISIBLE: 1,300 SF - 2,616 SF AVAILABLE

PRIME LOCATION, GREAT BRANDING OPPORTUNITY

**OVER 90 FT FRONTAGE ON FLATBUSH AVENUE** 

58,000 AVG DAILY TRAFFIC BTW FLATBUSH AVENUE & AVENUE U

HIGH CEILINGS WITH CENTRAL HVAC

STEPS FROM PUBLIC TRANSPORTATION

RENTAL RATE: \$50 PSF/YEAR



**NEIGHBORHOOD**OLD MILL BASIN



**BLOCK & LOT** 8543-0011



**ZONING** C8-1



# PROPERTY DETAILS





**NEIGHBORHOOD**OLD MILL BASIN



**BLOCK & LOT** 8543-0011



**ZONING** C8-1



# PROPERTY PHOTOS





# SATELLITEVIEW





### CERTIFICATE OF OCCUPANCY





# 



#### CONTACT EXCLUSIVE BROKER



ARSEN ATBASHYAN CELL: 917.939.3760 ARSEN@COMMERCIALACQ.COM

#### FOR MORE INFORMATION ON THIS PROPERTY PLEASE CALL OUR OFFICE: 718.517.8700

⊙ 2500 CONEY ISLAND AVENUE, 2ND FLOOR, BROOKLYN, NY 11223 🬭 917.939.3760 ビ ARSEN@COMMERCIALACQ.COM 🤁 COMMERCIALACQ.COM

COMMERCIAL ACQUISITIONS INC. HAS MADE EVERY EFFORT TO OBTAIN THE INFORMATION REGARDING THESE LISTINGS FROM SOURCES DEEMED RELIABLE. HOWEVER, WE CANNOT WARRANT THE COMPLETE ACCURACY THEREOF SUBJECT TO ERRORS, OMISSIONS, CHANGE OF PRICE, RENTAL OR OTHER CONDITIONS, PRIOR SALE, LEASE OR FINANCING, OR WITHDRAWAL WITHOUT NOTICE. WE RECOMMEND TO THE BUYER THAT ANY INFORMATION, WHICH IS OF SPECIAL INTEREST, SHOULD BE OBTAINED THROUGH INDEPENDEN