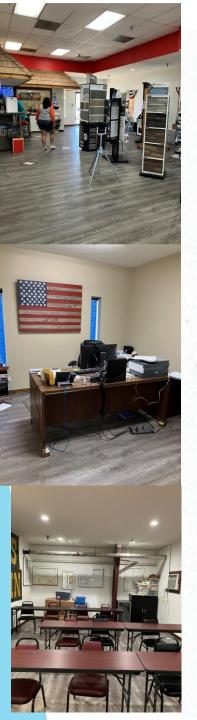

## Call Dave Hall 918-665-2700

Showroom-Warehouse Distribution US-169 & 11<sup>TH</sup> ST

Excellent Visibility and Access Eastside of US 169 20,476 SF Total

Features Include: 2,687 SF Office 17,789 SF Warehouse 1.01 Acre yard with fenced area #3 12' x 12' OH Grade Level Doors #1 12'x12' OH Door Dock High Showroom, Sales Counter Training room Break room, 5 restrooms, sales counter 208/120 v 3 phase HEAVY ELECTRIC Dry Sprinkler Fire Protection Skylights in Warehouse 1,800 SF Mezzanine Storage NOT in SQ. FT reported Ventilators and Wall fans 24 paved parking spaces