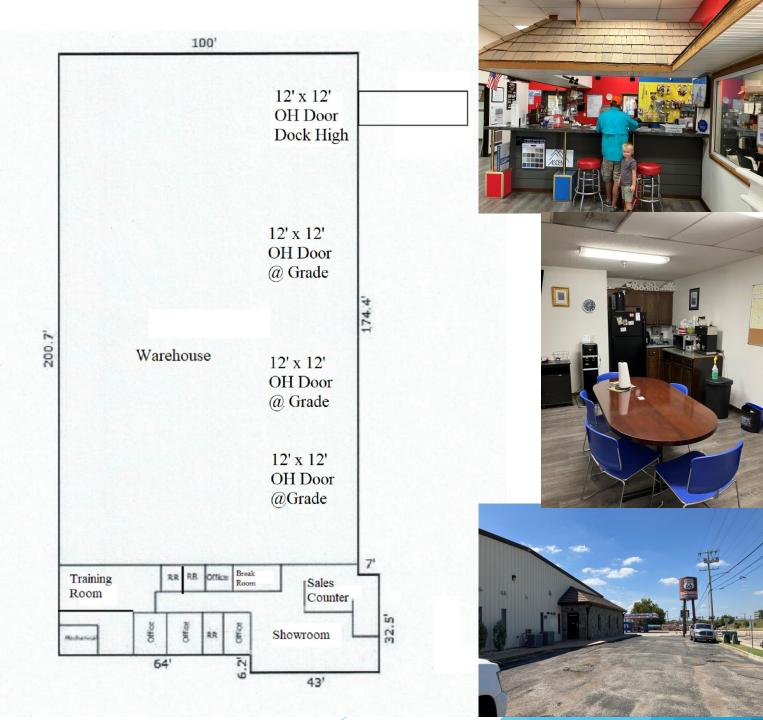

## Call Dave Hall 918-665-2700

Showroom-Warehouse Distribution US-169 & 11<sup>TH</sup> ST

Excellent Visibility and Access Eastside of US 169 20,476 SF Total

Features Include: 2,687 SF Office 17,789 SF Warehouse 1.01 Acre yard with fenced area #3 12' x 12' OH Grade Level Doors #1 12'x12' OH Door Dock High Showroom, Sales Counter Training room Break room, 5 restrooms, sales counter 208/120 v 3 phase HEAVY ELECTRIC Dry Sprinkler Fire Protection Skylights in Warehouse 1,800 SF Mezzanine Storage NOT in SQ. FT reported Ventilators and Wall fans 24 paved parking spaces