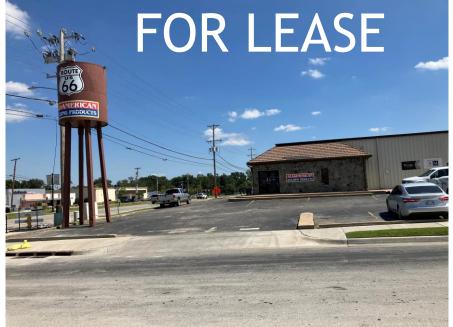

10702 East 11<sup>th</sup> Street Tulsa, OK

## Call Dave Hall 918-665-2700

Showroom-Warehouse Distribution US-169 & 11<sup>TH</sup> ST

Excellent Visibility and Access Eastside of US 169 20,476 SF Total

Features Include: 2,687 SF Office 17,789 SF Warehouse 1.01 Acre yard with fenced area #3 12' x 12' OH Grade Level Doors #1 12'x12' OH Door Dock High Showroom, Sales Counter Training room Break room, 5 restrooms, sales counter 208/120 v 3 phase HEAVY ELECTRIC Dry Sprinkler Fire Protection Skylights in Warehouse 1,800 SF Mezzanine Storage NOT in SQ. FT reported Ventilators and Wall fans 24 paved parking spaces