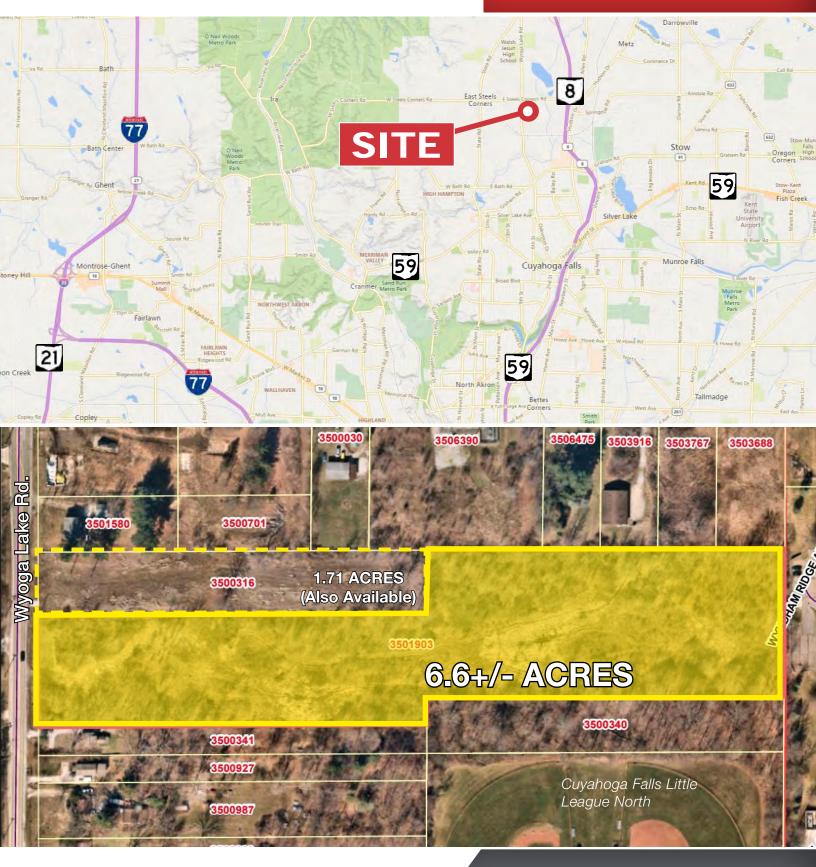

#### **Development Opportunity**

- Situated Near the Wyoga Lake Rd. / E. Steels Corners Rd. Intersection
- Currently Zoned E-1 (Employment District)
- Water available, Sewer at E. Steels Corners Rd.
- Convenient Access to SR-8
- Parcel is approximately 200' x 1,287'

#### Quick Look

| TOTAL ACRES | 6.6+/-                  |
|-------------|-------------------------|
| ZONED       | E-1 Employment District |
| PRICE       | \$825,000               |
| TAXES       | \$4,093.54/year (2023)  |
| FRONTAGE    | 200' on Wyoga Lake Rd.  |
| DEPTH       | 1,287'                  |
| PARCEL      | 3501903                 |