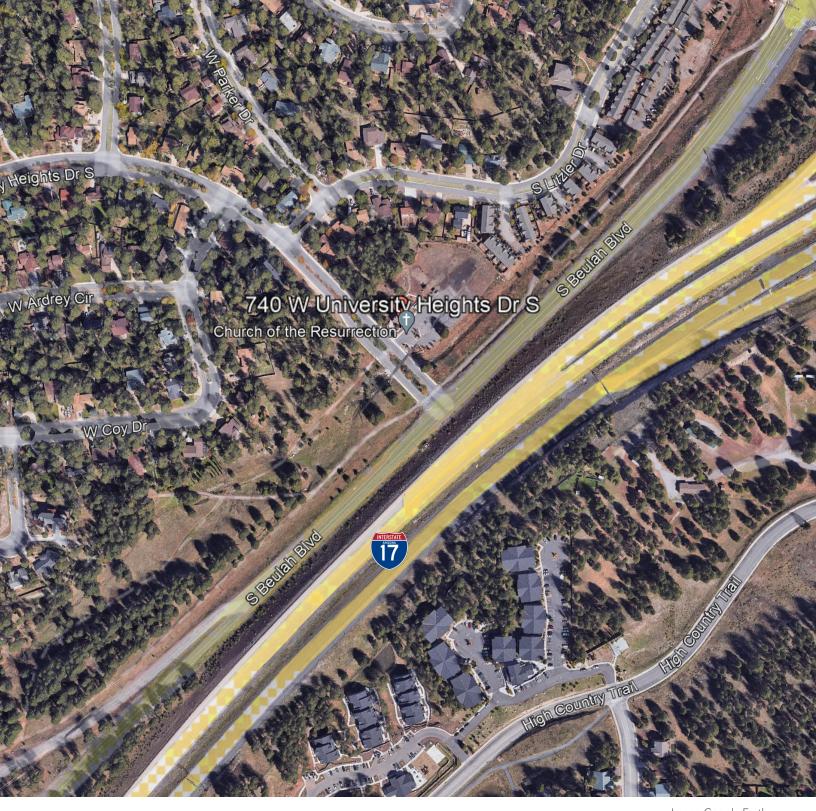

### 740 W. University Heights Drive S., Flagstaff | AZ

The Church of the Resurrection has decided to sell a pristine 1.47 acre portion of their property. It is zoned High Density Residential (HR) which is appropriate for medium to high density multi-family residential development. This is an excellent location for an apartment complex or condo project. The Church of the Resurrection is on the corner of S. Beulah Blvd. and University Heights Drive S.

Located in a prime west side of Flagstaff location within a mile of Northern Arizona University and close to all major services. This is a nicely wooded lot that will be excellent for multi-family development. The buyer will be responsible for splitting the lot and obtaining a survey once the exact location of the parcel is determined.