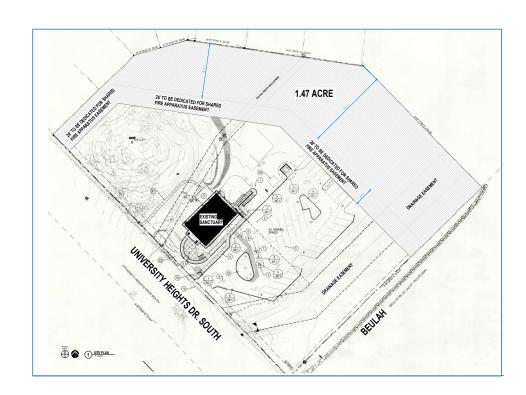

### 740 W. University Heights Drive S., Flagstaff | AZ

The Church of the Resurrection has decided to sell a pristine 1.47 acre portion of their property. It is zoned High Density Residential (HR) which is appropriate for medium to high density multi-family residential development. This is an excellent location for an apartment complex or condo project. The Church of the Resurrection is on the corner of S. Beulah Blvd. and University Heights Drive S.

Located in a prime west side of Flagstaff location within a mile of Northern Arizona University and close to all major services. This is a nicely wooded lot that will be excellent for multi-family development. The buyer will be responsible for splitting the lot and obtaining a survey once the exact location of the parcel is determined.

### Highlights

- All utilities are on property
- Excellent neighborhood in Flagstaff
- Nicely treed lot
- Within walking distance to Northern Arizona University

1.47 Acre \$749,000

Image Google Earth