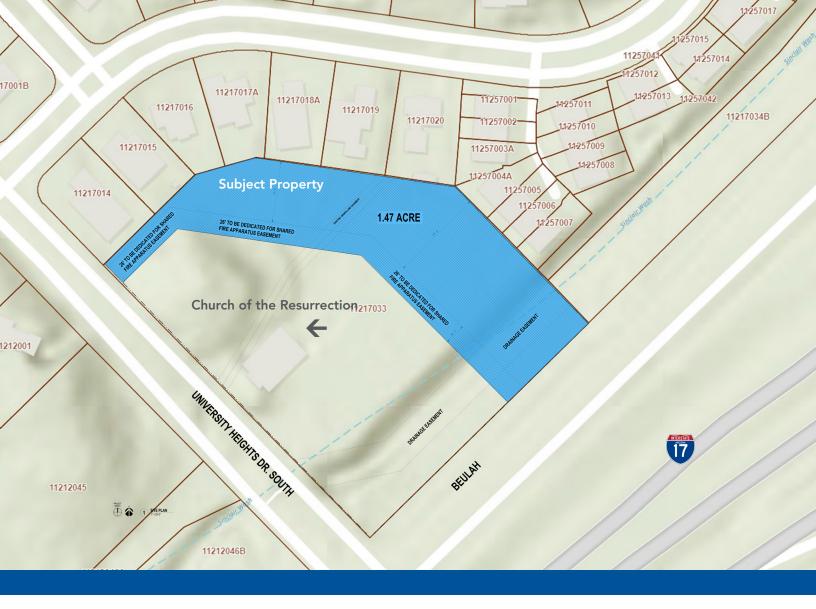

### 740 W. University Heights Drive S., Flagstaff | AZ

The Church of the Resurrection has decided to sell a pristine 1.47 acre portion of their property. It is zoned High Density Residential (HR) which is appropriate for medium to high density multi-family residential development. This is an excellent location for an apartment complex or condo project. The Church of the Resurrection is on the corner of S. Beulah Blvd. and University Heights Drive S.

Located in a prime west side of Flagstaff location within a mile of Northern Arizona University and close to all major services. This is a nicely wooded lot that will be excellent for multi-family development. The buyer will be responsible for splitting the lot and obtaining a survey once the exact location of the parcel is determined.

### Highlights

- All utilities are on property
- Excellent neighborhood in Flagstaff
- Nicely treed lot
- Within walking distance to Northern Arizona University

1.47 Acre \$749,000

Image Google Earth