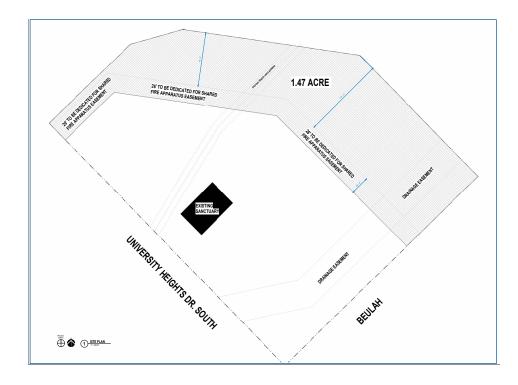

### 740 W. University Heights Drive S., Flagstaff | AZ

The Church of the Resurrection has decided to sell a pristine 1.47 acre portion of their property. It is zoned High Density Residential (HR) which is appropriate for medium to high density multi-family residential development. This is an excellent location for an apartment complex or condo project. The Church of the Resurrection is on the corner of S. Beulah Blvd. and University Heights Drive S.

Located in a prime west side of Flagstaff location within a mile of Northern Arizona University and close to all major services. This is a nicely wooded lot that will be excellent for multi-family development. The buyer will be responsible for splitting the lot and obtaining a survey once the exact location of the parcel is determined.

### Highlights

- All utilities are on property
- Excellent neighborhood in Flagstaff
- Nicely treed lot
- Within walking distance to Northern Arizona University

1.47 Acre \$749,000

Image Google Earth