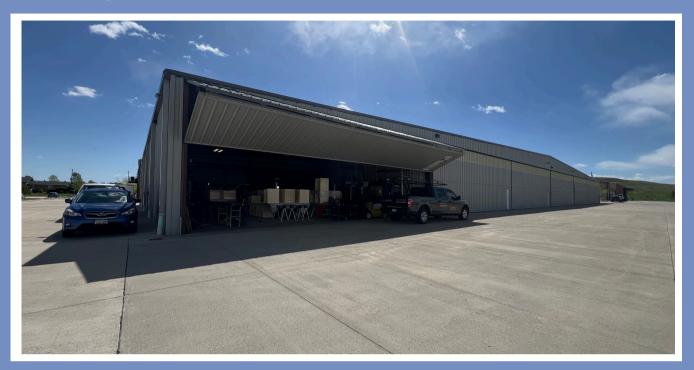

#### AIRPORT HANGER FOR SALE

50 X 50 industrial space designed as a small plane hanger with flex capabilities.

A 20' shipping container provides a small office space and a restroom. The remaining space is open with 14-foot clear height. Electrical has been upgraded to 200 amp service.

### 3000 AIRPORT DR #306 ERIE, CO 80516

- 2500 SqFt 50' X 50'
- Upgraded power: 200 amps, 120/208 Volt
- Easy access to Erie Airport
- Office and bathroom
- Built in 2007
- 2 14' Clear Height
  - Schweiss bi-fold door
- Convection heater
- Shop sink