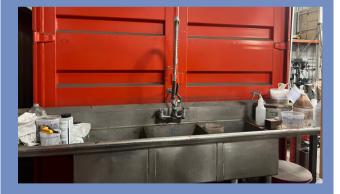

### 3000 AIRPORT DR #306 ERIE, CO 80516

- 2500 SqFt 50' X 50'
- Upgraded power: 200 amps, 120/208 Volt
- Easy access to Erie Airport
- Office and bathroom
- Built in 2007
- 2 14' Clear Height
  - Schweiss bi-fold door
- Convection heater
- Shop sink