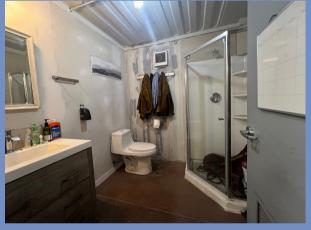

#### AIRPORT HANGER FOR SALE

50 X 50 industrial space designed as a small plane hanger with flex capabilities.

A 20' shipping container provides a small office space and a restroom. The remaining space is open with 14-foot clear height. Electrical has been upgraded to 200 amp service.

### 3000 AIRPORT DR #306 ERIE, CO 80516

- 2500 SqFt 50' X 50'
- Upgraded power: 200 amps, 120/208 Volt
- Easy access to Erie Airport
- Office and bathroom
- Built in 2007
- 2 14' Clear Height
  - Schweiss bi-fold door
- Convection heater
- Shop sink