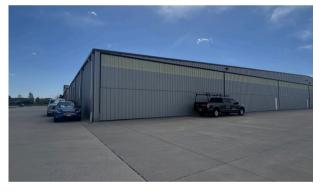

#### AIRPORT HANGER FOR SALE

50 X 50 industrial space designed as a small plane hanger with flex capabilities.

A 20' shipping container provides a small office space and a restroom. The remaining space is open with 14-foot clear height. Electrical has been upgraded to 200 amp service.

### 3000 AIRPORT DR #306 ERIE, CO 80516

- 2500 SqFt 50' X 50'
- Upgraded power: 200 amps, 120/208 Volt
- Easy access to Erie Airport
- Office and bathroom
- Built in 2007
- 2 14' Clear Height
  - Schweiss bi-fold door
- Convection heater
- Shop sink