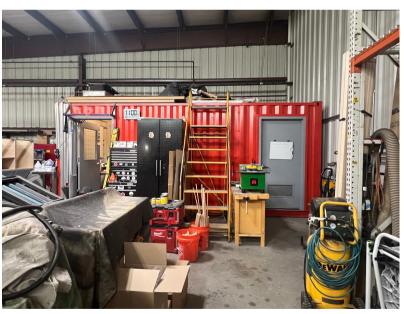

#### AIRPORT HANGER FOR SALE

50 X 50 industrial space designed as a small plane hanger with flex capabilities.

A 20' shipping container provides a small office space and a restroom. The remaining space is open with 14-foot clear height. Electrical has been upgraded to 200 amp service.

### 3000 AIRPORT DR #306 ERIE, CO 80516

- 2500 SqFt 50' X 50'
- Upgraded power: 200 amps, 120/208 Volt
- Easy access to Erie Airport
- Office and bathroom
- Built in 2007
- 2 14' Clear Height
  - Schweiss bi-fold door
- Convection heater
- Shop sink