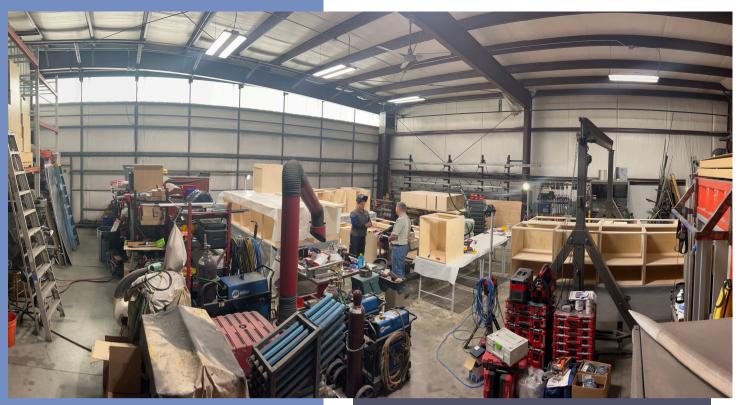

#### AIRPORT HANGER FOR SALE

50 X 50 industrial space designed as a small plane hanger with flex capabilities.

A 20' shipping container provides a small office space and a restroom. The remaining space is open with 14-foot clear height. Electrical has been upgraded to 200 amp service.

### 3000 AIRPORT DR #306 ERIE, CO 80516

- 2500 SqFt 50' X 50'
- Upgraded power: 200 amps, 120/208 Volt
- Easy access to Erie Airport
- Office and bathroom
- Built in 2007
- 2 14' Clear Height
  - Schweiss bi-fold door
- Convection heater
- Shop sink