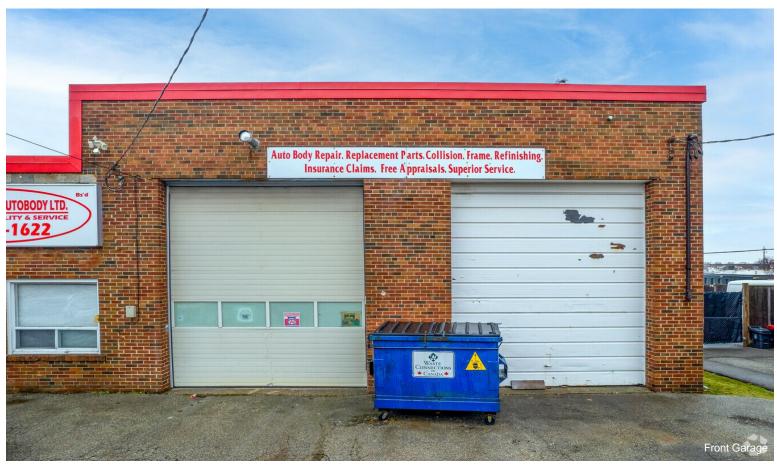

#### 15 Bentworth Ave

15 Bentworth Ave, Toronto, ON M6A 1P1

Ziona Cowen
Plaza Portland Autobody Ltd
15 Bentworth Ave, Toronto, ON M6A 1P1
plazaportland@rogers.com
(416) 787-1622

| Price:               | \$5,900,000            |
|----------------------|------------------------|
| Property Type:       | Retail                 |
| Property Subtype:    | Auto Repair            |
| Building Class:      | В                      |
| Sale Type:           | Investment             |
| Lot Size:            | 0.24 AC                |
| Gross Building Area: | 5,000 SF               |
| No. Stories:         | 1                      |
| Year Built:          | 1957                   |
| Tenancy:             | Single                 |
| Parking Ratio:       | 2/1,000 SF             |
| Zoning Description:  | CR                     |
| APN / Parcel ID:     | 190804233002900        |
| Walk Score ®:        | 83 (Very Walkable)     |
| Transit Score ®:     | 82 (Excellent Transit) |
|                      |                        |

#### 15 Bentworth Ave

\$5,900,000

Exceptional property for sale, offering great potential at land value. Situated on a 0.24-acre lot with 5,000 sq. ft. of existing structure, the property is zoned CR (Commercial Residential), suitable for retail use or redevelopment. Strategically located with easy subway access, near Yorkdale Mall, and surrounded by numerous amenities, this site benefits from its proximity to a proposed 9-story, 136-unit multifamily development. The property also presents opportunities for land assemblage with neighboring owners....

- Easy subway access, prime location
- Near Yorkdale Mall and amenities
- Lots of nearby amenities
- 0.24-acre lot, 5,000 sq. ft. structure
- Zoned CR: Commercial Residential
- Redevelopment and assemblage potential