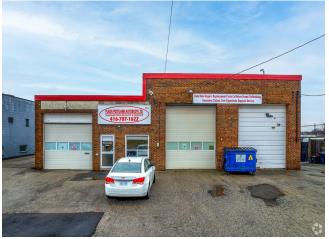

#### 15 Bentworth Ave

15 Bentworth Ave, Toronto, ON M6A 1P1

Ziona Cowen
Plaza Portland Autobody Ltd
15 Bentworth Ave, Toronto, ON M6A 1P1
plazaportland@rogers.com
(416) 787-1622

| Price:               | \$5,900,000            |
|----------------------|------------------------|
| Property Type:       | Retail                 |
| Property Subtype:    | Auto Repair            |
| Building Class:      | В                      |
| Sale Type:           | Investment             |
| Lot Size:            | 0.24 AC                |
| Gross Building Area: | 5,000 SF               |
| No. Stories:         | 1                      |
| Year Built:          | 1957                   |
| Tenancy:             | Single                 |
| Parking Ratio:       | 2/1,000 SF             |
| Zoning Description:  | CR                     |
| APN / Parcel ID:     | 190804233002900        |
| Walk Score ®:        | 83 (Very Walkable)     |
| Transit Score ®:     | 82 (Excellent Transit) |
|                      |                        |

#### 15 Bentworth Ave

\$5,900,000

Exceptional property for sale, offering great potential at land value. Situated on a 0.24-acre lot with 5,000 sq. ft. of existing structure, the property is zoned CR (Commercial Residential), suitable for retail use or redevelopment. Strategically located with easy subway access, near Yorkdale Mall, and surrounded by numerous amenities, this site benefits from its proximity to a proposed 9-story, 136-unit multifamily development. The property also presents opportunities for land assemblage with neighboring owners....

- Easy subway access, prime location
- Near Yorkdale Mall and amenities
- Lots of nearby amenities
- 0.24-acre lot, 5,000 sq. ft. structure
- Zoned CR: Commercial Residential
- Redevelopment and assemblage potential