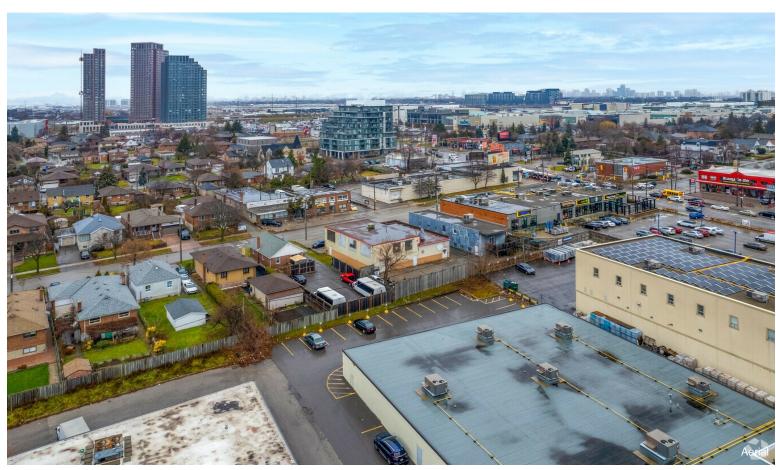

#### 15 Bentworth Ave

15 Bentworth Ave, Toronto, ON M6A 1P1

Ziona Cowen
Plaza Portland Autobody Ltd
15 Bentworth Ave, Toronto, ON M6A 1P1
plazaportland@rogers.com
(416) 787-1622

| Price:               | \$5,900,000            |
|----------------------|------------------------|
| Property Type:       | Retail                 |
| Property Subtype:    | Auto Repair            |
| Building Class:      | В                      |
| Sale Type:           | Investment             |
| Lot Size:            | 0.24 AC                |
| Gross Building Area: | 5,000 SF               |
| No. Stories:         | 1                      |
| Year Built:          | 1957                   |
| Tenancy:             | Single                 |
| Parking Ratio:       | 2/1,000 SF             |
| Zoning Description:  | CR                     |
| APN / Parcel ID:     | 190804233002900        |
| Walk Score ®:        | 83 (Very Walkable)     |
| Transit Score ®:     | 82 (Excellent Transit) |
|                      |                        |

#### 15 Bentworth Ave

\$5,900,000

Exceptional property for sale, offering great potential at land value. Situated on a 0.24-acre lot with 5,000 sq. ft. of existing structure, the property is zoned CR (Commercial Residential), suitable for retail use or redevelopment. Strategically located with easy subway access, near Yorkdale Mall, and surrounded by numerous amenities, this site benefits from its proximity to a proposed 9-story, 136-unit multifamily development. The property also presents opportunities for land assemblage with neighboring owners....

- Easy subway access, prime location
- Near Yorkdale Mall and amenities
- Lots of nearby amenities
- 0.24-acre lot, 5,000 sq. ft. structure
- Zoned CR: Commercial Residential
- Redevelopment and assemblage potential