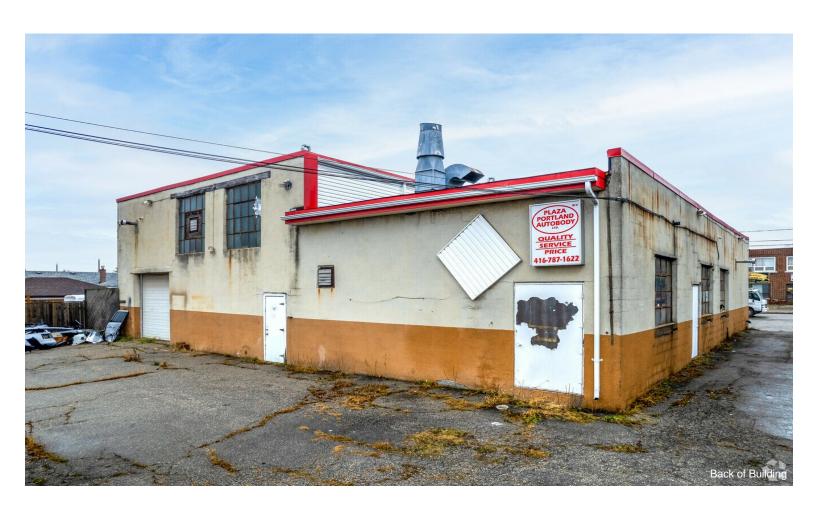

#### 15 Bentworth Ave

15 Bentworth Ave, Toronto, ON M6A 1P1

Ziona Cowen
Plaza Portland Autobody Ltd
15 Bentworth Ave, Toronto, ON M6A 1P1
plazaportland@rogers.com
(416) 787-1622

| Price:               | \$5,900,000            |
|----------------------|------------------------|
| Property Type:       | Retail                 |
| Property Subtype:    | Auto Repair            |
| Building Class:      | В                      |
| Sale Type:           | Investment             |
| Lot Size:            | 0.24 AC                |
| Gross Building Area: | 5,000 SF               |
| No. Stories:         | 1                      |
| Year Built:          | 1957                   |
| Tenancy:             | Single                 |
| Parking Ratio:       | 2/1,000 SF             |
| Zoning Description:  | CR                     |
| APN / Parcel ID:     | 190804233002900        |
| Walk Score ®:        | 83 (Very Walkable)     |
| Transit Score ®:     | 82 (Excellent Transit) |
|                      |                        |

#### 15 Bentworth Ave

\$5,900,000

Exceptional property for sale, offering great potential at land value. Situated on a 0.24-acre lot with 5,000 sq. ft. of existing structure, the property is zoned CR (Commercial Residential), suitable for retail use or redevelopment. Strategically located with easy subway access, near Yorkdale Mall, and surrounded by numerous amenities, this site benefits from its proximity to a proposed 9-story, 136-unit multifamily development. The property also presents opportunities for land assemblage with neighboring owners....