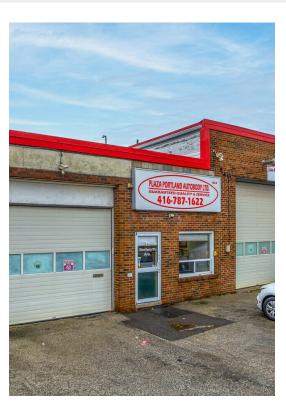

#### 15 Bentworth Ave

15 Bentworth Ave, Toronto, ON M6A 1P1

Ziona Cowen
Plaza Portland Autobody Ltd
15 Bentworth Ave, Toronto, ON M6A 1P1
plazaportland@rogers.com
(416) 787-1622

| Price:               | \$5,900,000            |
|----------------------|------------------------|
| Property Type:       | Retail                 |
| Property Subtype:    | Auto Repair            |
| Building Class:      | В                      |
| Sale Type:           | Investment             |
| Lot Size:            | 0.24 AC                |
| Gross Building Area: | 5,000 SF               |
| No. Stories:         | 1                      |
| Year Built:          | 1957                   |
| Tenancy:             | Single                 |
| Parking Ratio:       | 2/1,000 SF             |
| Zoning Description:  | CR                     |
| APN / Parcel ID:     | 190804233002900        |
| Walk Score ®:        | 83 (Very Walkable)     |
| Transit Score ®:     | 82 (Excellent Transit) |
|                      |                        |

#### 15 Bentworth Ave

\$5,900,000

Exceptional property for sale, offering great potential at land value. Situated on a 0.24-acre lot with 5,000 sq. ft. of existing structure, the property is zoned CR (Commercial Residential), suitable for retail use or redevelopment. Strategically located with easy subway access, near Yorkdale Mall, and surrounded by numerous amenities, this site benefits from its proximity to a proposed 9-story, 136-unit multifamily development. The property also presents opportunities for land assemblage with neighboring owners....

- Easy subway access, prime location
- Near Yorkdale Mall and amenities
- Lots of nearby amenities
- 0.24-acre lot, 5,000 sq. ft. structure
- Zoned CR: Commercial Residential
- Redevelopment and assemblage potential