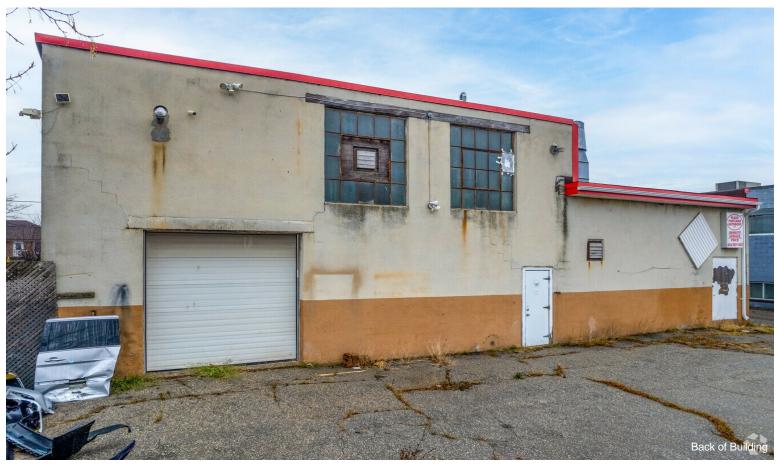

#### 15 Bentworth Ave

15 Bentworth Ave, Toronto, ON M6A 1P1

Ziona Cowen
Plaza Portland Autobody Ltd
15 Bentworth Ave, Toronto, ON M6A 1P1
plazaportland@rogers.com
(416) 787-1622

| Price:               | \$5,900,000            |
|----------------------|------------------------|
| Property Type:       | Retail                 |
| Property Subtype:    | Auto Repair            |
| Building Class:      | В                      |
| Sale Type:           | Investment             |
| Lot Size:            | 0.24 AC                |
| Gross Building Area: | 5,000 SF               |
| No. Stories:         | 1                      |
| Year Built:          | 1957                   |
| Tenancy:             | Single                 |
| Parking Ratio:       | 2/1,000 SF             |
| Zoning Description:  | CR                     |
| APN / Parcel ID:     | 190804233002900        |
| Walk Score ®:        | 83 (Very Walkable)     |
| Transit Score ®:     | 82 (Excellent Transit) |
|                      |                        |

#### 15 Bentworth Ave

\$5,900,000

Exceptional property for sale, offering great potential at land value. Situated on a 0.24-acre lot with 5,000 sq. ft. of existing structure, the property is zoned CR (Commercial Residential), suitable for retail use or redevelopment. Strategically located with easy subway access, near Yorkdale Mall, and surrounded by numerous amenities, this site benefits from its proximity to a proposed 9-story, 136-unit multifamily development. The property also presents opportunities for land assemblage with neighboring owners....