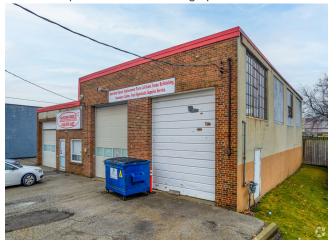

#### 15 Bentworth Ave

15 Bentworth Ave, Toronto, ON M6A 1P1

Ziona Cowen
Plaza Portland Autobody Ltd
15 Bentworth Ave, Toronto, ON M6A 1P1
plazaportland@rogers.com
(416) 787-1622

| Price:               | \$5,900,000            |
|----------------------|------------------------|
| Property Type:       | Retail                 |
| Property Subtype:    | Auto Repair            |
| Building Class:      | В                      |
| Sale Type:           | Investment             |
| Lot Size:            | 0.24 AC                |
| Gross Building Area: | 5,000 SF               |
| No. Stories:         | 1                      |
| Year Built:          | 1957                   |
| Tenancy:             | Single                 |
| Parking Ratio:       | 2/1,000 SF             |
| Zoning Description:  | CR                     |
| APN / Parcel ID:     | 190804233002900        |
| Walk Score ®:        | 83 (Very Walkable)     |
| Transit Score ®:     | 82 (Excellent Transit) |
|                      |                        |

#### 15 Bentworth Ave

\$5,900,000

Exceptional property for sale, offering great potential at land value. Situated on a 0.24-acre lot with 5,000 sq. ft. of existing structure, the property is zoned CR (Commercial Residential), suitable for retail use or redevelopment. Strategically located with easy subway access, near Yorkdale Mall, and surrounded by numerous amenities, this site benefits from its proximity to a proposed 9-story, 136-unit multifamily development. The property also presents opportunities for land assemblage with neighboring owners....

- Easy subway access, prime location
- Near Yorkdale Mall and amenities
- Lots of nearby amenities
- 0.24-acre lot, 5,000 sq. ft. structure
- Zoned CR: Commercial Residential
- Redevelopment and assemblage potential