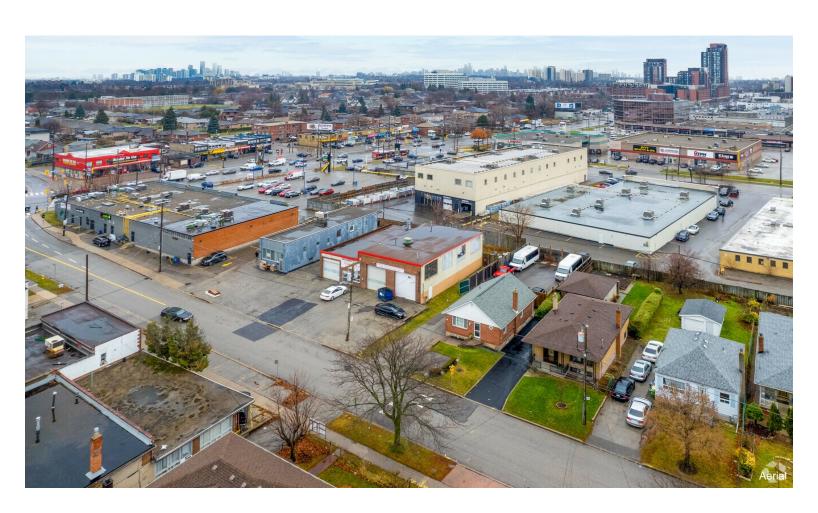

#### 15 Bentworth Ave

\$5,900,000

Exceptional property for sale, offering great potential at land value. Situated on a 0.24-acre lot with 5,000 sq. ft. of existing structure, the property is zoned CR (Commercial Residential), suitable for retail use or redevelopment. Strategically located with easy subway access, near Yorkdale Mall, and surrounded by numerous amenities, this site benefits from its proximity to a proposed 9-story, 136-unit multifamily development. The property also presents opportunities for land assemblage with neighboring owners....

- Easy subway access, prime location
- Near Yorkdale Mall and amenities
- Lots of nearby amenities
- 0.24-acre lot, 5,000 sq. ft. structure
- Zoned CR: Commercial Residential
- Redevelopment and assemblage potential