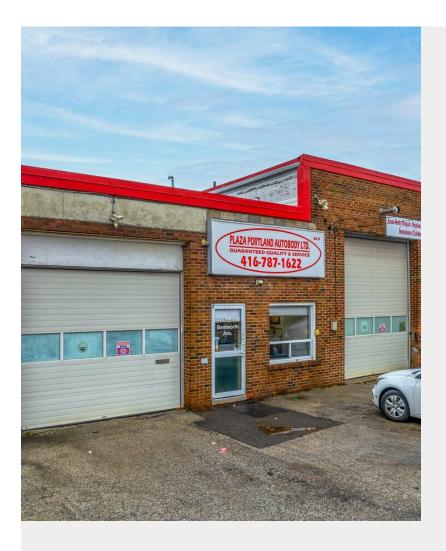

#### 15 Bentworth Ave

15 Bentworth Ave, Toronto, ON M6A 1P1

Ziona Cowen
Plaza Portland Autobody Ltd
15 Bentworth Ave, Toronto, ON M6A 1P1
plazaportland@rogers.com
(416) 787-1622

| Price:               | \$5,900,000            |
|----------------------|------------------------|
| Property Type:       | Retail                 |
| Property Subtype:    | Auto Repair            |
| Building Class:      | В                      |
| Sale Type:           | Investment             |
| Lot Size:            | 0.24 AC                |
| Gross Building Area: | 5,000 SF               |
| No. Stories:         | 1                      |
| Year Built:          | 1957                   |
| Tenancy:             | Single                 |
| Parking Ratio:       | 2/1,000 SF             |
| Zoning Description:  | CR                     |
| APN / Parcel ID:     | 190804233002900        |
| Walk Score ®:        | 83 (Very Walkable)     |
| Transit Score ®:     | 82 (Excellent Transit) |
|                      |                        |

#### 15 Bentworth Ave

\$5,900,000

Exceptional property for sale, offering great potential at land value. Situated on a 0.24-acre lot with 5,000 sq. ft. of existing structure, the property is zoned CR (Commercial Residential), suitable for retail use or redevelopment. Strategically located with easy subway access, near Yorkdale Mall, and surrounded by numerous amenities, this site benefits from its proximity to a proposed 9-story, 136-unit multifamily development. The property also presents opportunities for land assemblage with neighboring owners....

- Easy subway access, prime location
- Near Yorkdale Mall and amenities
- Lots of nearby amenities
- 0.24-acre lot, 5,000 sq. ft. structure
- Zoned CR: Commercial Residential
- Redevelopment and assemblage potential