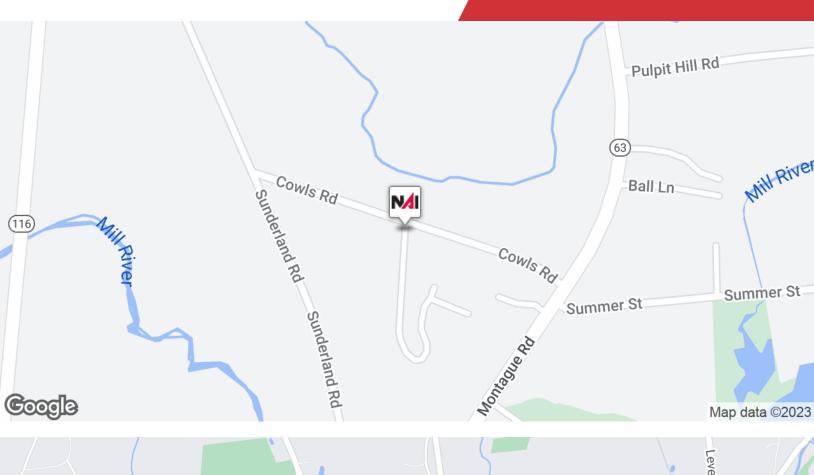

# Retail Space At The Cow Barn In The Mill District

Cowls Rd

Amherst, Massachusetts 01002

### **Property Overview**

Perfect for grocery, restaurant, entertainment, brewery, a people place! Join The Mill District, a dynamic and fast growing eats, arts and entertainment venue one half mile north of UMass Amherst. The Cow Barn is a free-standing building, newly renovated in 2015 as a grocery store, consisting of approximately 4,600 SF and includes a large paved parking area with 30 parking spaces. Zoning for an additional 3,000 SF build out is possible.