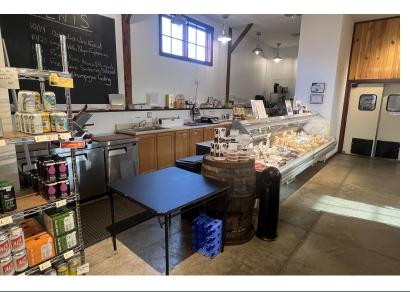

### **Property Overview**

Perfect for grocery, restaurant, entertainment, brewery, a people place! Join The Mill District, a dynamic and fast growing eats, arts and entertainment venue one half mile north of UMass Amherst. The Cow Barn is a free-standing building, newly renovated in 2015 as a grocery store, consisting of approximately 4,600 SF and includes a large paved parking area with 30 parking spaces. Zoning for an additional 3,000 SF build out is possible.