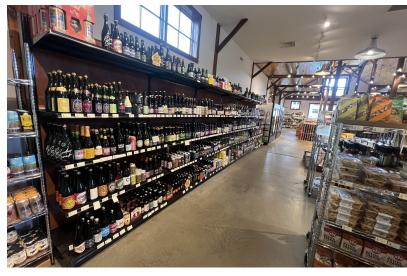

### **Property Overview**

Perfect for grocery, restaurant, entertainment, brewery, a people place! Join The Mill District, a dynamic and fast growing eats, arts and entertainment venue one half mile north of UMass Amherst. The Cow Barn is a free-standing building, newly renovated in 2015 as a grocery store, consisting of approximately 4,600 SF and includes a large paved parking area with 30 parking spaces. Zoning for an additional 3,000 SF build out is possible.