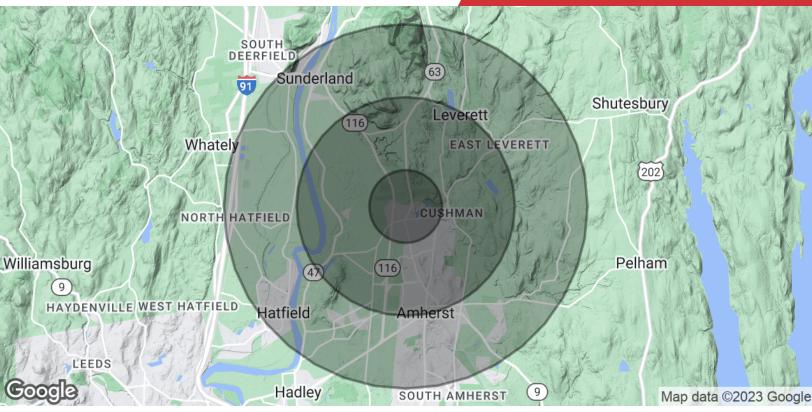

| Demographics     | 1 Mile | 3 Miles | 5 Miles |  |
|------------------|--------|---------|---------|--|
| Total Households | 1,474  | 7,213   | 12,932  |  |
| Total Population | 3,371  | 29,243  | 43,699  |  |

#### **David Wolos**

O: 413 200 6019 dwolos@splotkin.com

| Population           | 1 Mile    | 3 Miles   | 5 Miles   |
|----------------------|-----------|-----------|-----------|
| Total Population     | 3,371     | 29,243    | 43,699    |
| Average Age          | 28.1      | 26.2      | 29.7      |
| Average Age (Male)   | 24.9      | 24.9      | 29.1      |
| Average Age (Female) | 32.6      | 28.0      | 30.7      |
| Households & Income  | 1 Mile    | 3 Miles   | 5 Miles   |
| Total Households     | 1,474     | 7,213     | 12,932    |
| # of Persons per HH  | 2.3       | 4.1       | 3.4       |
| Average HH Income    | \$66,756  | \$68,168  | \$77,622  |
| Average House Value  | \$348,489 | \$354,534 | \$344,270 |