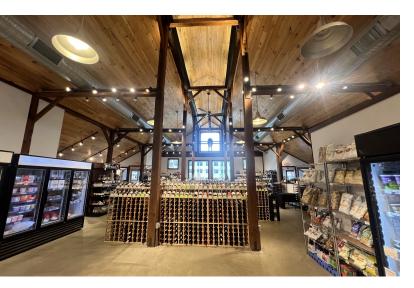

### **Property Overview**

Perfect for grocery, restaurant, entertainment, brewery, a people place! Join The Mill District, a dynamic and fast growing eats, arts and entertainment venue one half mile north of UMass Amherst. The Cow Barn is a free-standing building, newly renovated in 2015 as a grocery store, consisting of approximately 4,600 SF and includes a large paved parking area with 30 parking spaces. Zoning for an additional 3,000 SF build out is possible.