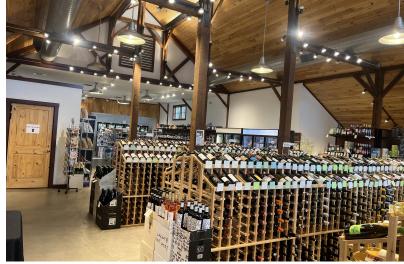

### **Property Overview**

Perfect for grocery, restaurant, entertainment, brewery, a people place! Join The Mill District, a dynamic and fast growing eats, arts and entertainment venue one half mile north of UMass Amherst. The Cow Barn is a free-standing building, newly renovated in 2015 as a grocery store, consisting of approximately 4,600 SF and includes a large paved parking area with 30 parking spaces. Zoning for an additional 3,000 SF build out is possible.