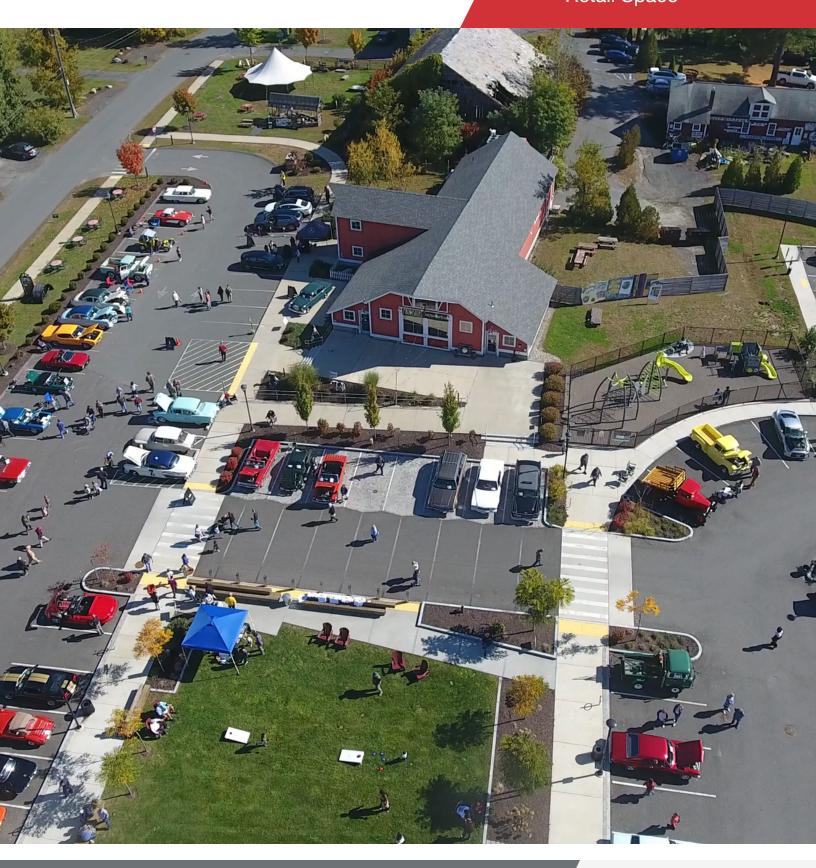

# Retail Space At The Cow Barn In The Mill District

Cowls Rd

Amherst, Massachusetts 01002

### **Property Highlights**

- · Free standing building in The Mill District
- Ample parking

### **Property Overview**

Perfect for grocery, restaurant, entertainment, brewery, a people place! Join The Mill District, a dynamic and fast growing eats, arts and entertainment venue one half mile north of UMass Amherst. The Cow Barn is a free-standing building, newly renovated in 2015 as a grocery store, consisting of approximately 4,600 SF and includes a large paved parking area with 30 parking spaces. Zoning for an additional 3,000 SF build out is possible.