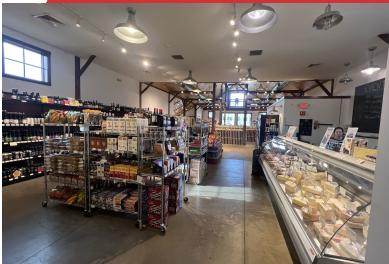

### **Property Overview**

Perfect for grocery, restaurant, entertainment, brewery, a people place! Join The Mill District, a dynamic and fast growing eats, arts and entertainment venue one half mile north of UMass Amherst. The Cow Barn is a free-standing building, newly renovated in 2015 as a grocery store, consisting of approximately 4,600 SF and includes a large paved parking area with 30 parking spaces. Zoning for an additional 3,000 SF build out is possible.