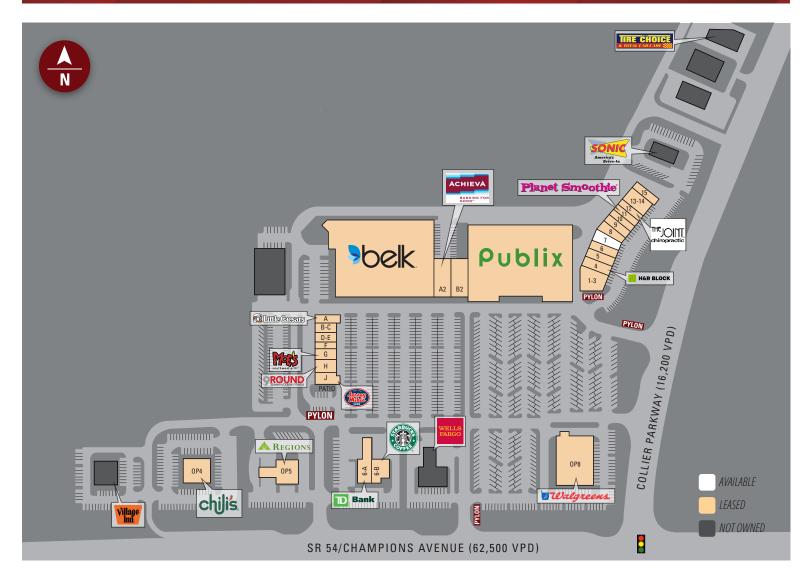

# **Publix #0877 - Collier Commons**

2121 Collier Parkway Land O' Lakes, FL 34639 Lat 28.187, Long -82.437

| Suite | Tenant                     | Size   |
|-------|----------------------------|--------|
|       | Publix                     | 60,667 |
| A     | Little Caesars             | 1,200  |
| B-C   | Land O' Lakes Liquor       | 2,400  |
| D-E   | Great Expressions Dental   | 2,400  |
| F     | The Pampered Peach Wax Bar | 1,000  |
| G     | Moe's Southwest Grill      | 2,600  |
| Н     | 9Round Fitness             | 1,200  |
| J     | Jersey Mike's Subs         | 1,200  |
|       | Belk Outlet                | 66,355 |
| A2    | Achieva Credit Union       | 5,500  |
| B2    | Poshe Nails and Spa        | 5,500  |

| Suite | Tenant                    | Size  |
|-------|---------------------------|-------|
| 1-3   | World Champion Center     | 5,564 |
| 4     | H&R Block                 | 1,400 |
| 5     | The Peach Cobbler Factory | 1,400 |
| 6     | China Wok Restaurant      | 1,400 |
| 7     | AVAILABLE                 | 1,656 |
| 8     | Franklin Jewelers         | 1,400 |
| 9     | Knowledge Solutions       | 1,400 |
| 10    | Greens Cafe               | 1,400 |
| 11    | Planet Smoothie           | 1,400 |
| 12    | The Joint Chiropractic    | 1,400 |
| 13-14 | Jinza Japanese Restaurant | 2,800 |
|       |                           |       |

| Suite         | Tenant                | Size  |
|---------------|-----------------------|-------|
| 15            | Quality Plus Cleaners | 1,400 |
| OP 4          | Chili's               |       |
| OP 5          | Regions               |       |
| 6-A           | TD Bank               | 4,000 |
| 6-B           | Starbucks             | 1,500 |
| OP 8          | Walgreens             |       |
| TOTAL 178,142 |                       |       |