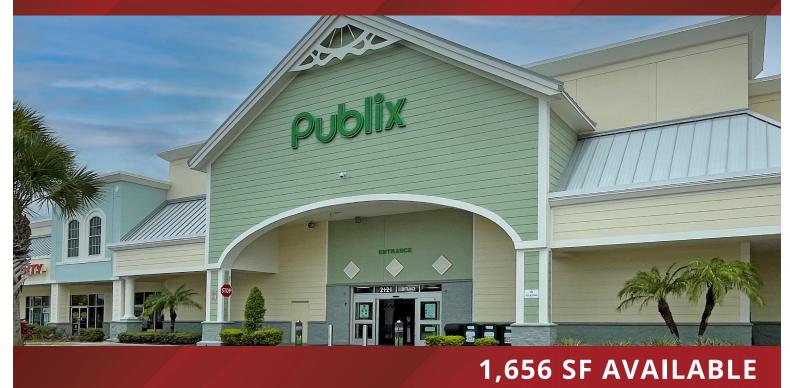

# **Publix #0877 - Collier Commons**

2121 Collier Parkway Land O' Lakes, FL 34639 Lat 28.187, Long -82.437

**FOR LEASE** 

| Suite | Tenant                    | Size  |
|-------|---------------------------|-------|
| 1-3   | World Champion Center     | 5,564 |
| 4     | H&R Block                 | 1,400 |
| 5     | The Peach Cobbler Factory | 1,400 |
| 6     | China Wok Restaurant      | 1,400 |
| 7     | AVAILABLE                 | 1,656 |
| 8     | Franklin Jewelers         | 1,400 |
| 9     | Knowledge Solutions       | 1,400 |
| 10    | Greens Cafe               | 1,400 |
| 11    | Planet Smoothie           | 1,400 |
| 12    | The Joint Chiropractic    | 1,400 |
| 13-14 | Jinza Japanese Restaurant | 2,800 |
|       |                           |       |