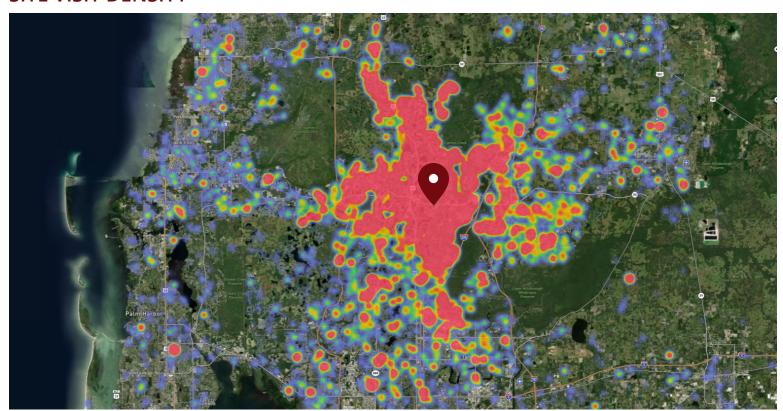

### SITE VISIT DENSITY

Red, orange, and yellow colors represent the location of 60% of site visitors

Data provided by Placer Labs Inc. (www.placer.ai)