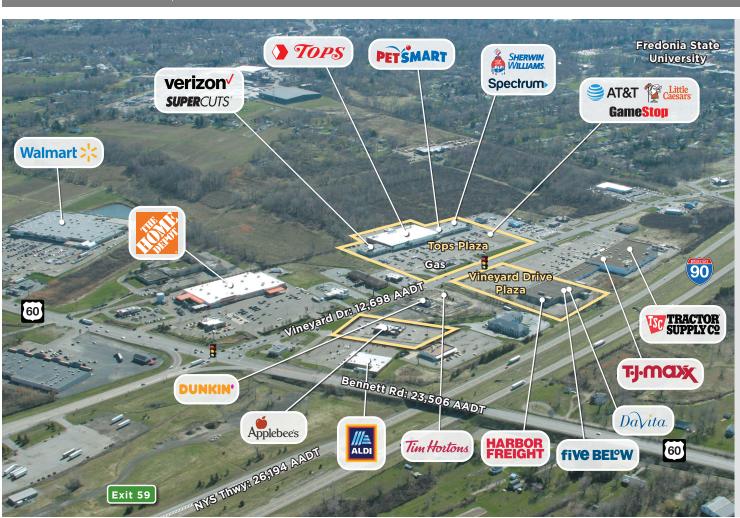

# TOPS PLAZA DUNKIRK & VINEYARD DRIVE PLAZA

BENDERSON DEVELOPMENT

**DUNKIRK:: NEW YORK** 

160,350 SQUARE FEET 3947 Vineyard Drive Dunkirk, NY 14048

benderson.com

#### **ABOUT THE CENTER**

- Located on Vineyard Drive adjacent to the NYS Thruway (I-90) at Exit 59
- The centers are within the area's strong retail environment, serving Dunkirk, Fredonia and outlying areas
- Valuable retail resource for the community, with the other closest major retail hubs located in Hamburg (30+ miles north) and Jamestown (27+ miles southeast)
- Services students and faculty from the adjacent Fredonia State University of New York
- Dunkirk is in Chautaugua County, a popular tourist destination that offers wine tasting, boating, hiking, camping and other outdoor activities and festivals