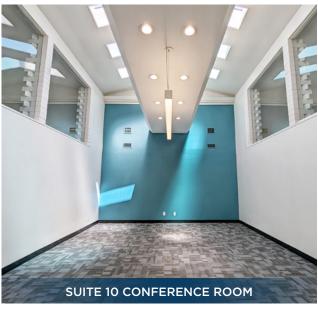

## 110 N. 3RD STREET

±8,770 SF STANDALONE DOWNTOWN SAN JOSE OFFICE

DIVISIBLE TO ±2,030 - 6,740 SF



### **HIGHLIGHTS**

- Single-story, standalone building ±8,770 SF
  - Suite 10: ±6,740 SF
  - Suite 20: ±2,030 SF
- Private surface parking lot 26 parking stalls
  (2.96/1,000 SF parking ratio)
- Monument Signage
- Hard corner between N. 3rd St. and E St. John St
- Great natural light
- Market ready interiors





## **INTERIOR PHOTOS**













### SITE PLAN & FLOOR PLANS

110 N. 3RD STREET



#### **AERIAL MAP**



# 110 N. 3RD STREET

SAN JOSE, CA | ±8,770 SF STANDALONE OFFICE

ANDREW HSU +1 650 686 7138 andrew.hsu@cushwake.com LIC #02089731