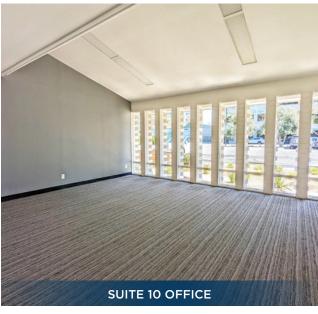

## 110 N. 3RD STREET

±8,770 SF STANDALONE DOWNTOWN SAN JOSE OFFICE

DIVISIBLE TO ±2,030 - 6,740 SF



### **HIGHLIGHTS**

- Single-story, standalone building ±8,770 SF
  - Suite 10: ±6,740 SF
  - Suite 20: ±2,030 SF
- Private surface parking lot 26 parking stalls
  (2.96/1,000 SF parking ratio)
- Monument Signage
- Hard corner between N. 3rd St. and E St. John St
- Great natural light
- Market ready interiors





## **INTERIOR PHOTOS**













### SITE PLAN & FLOOR PLANS

110 N. 3RD STREET



#### **AERIAL MAP**



# 110 N. 3RD STREET

SAN JOSE, CA | ±8,770 SF STANDALONE OFFICE

ANDREW HSU +1 650 686 7138 andrew.hsu@cushwake.com LIC #02089731