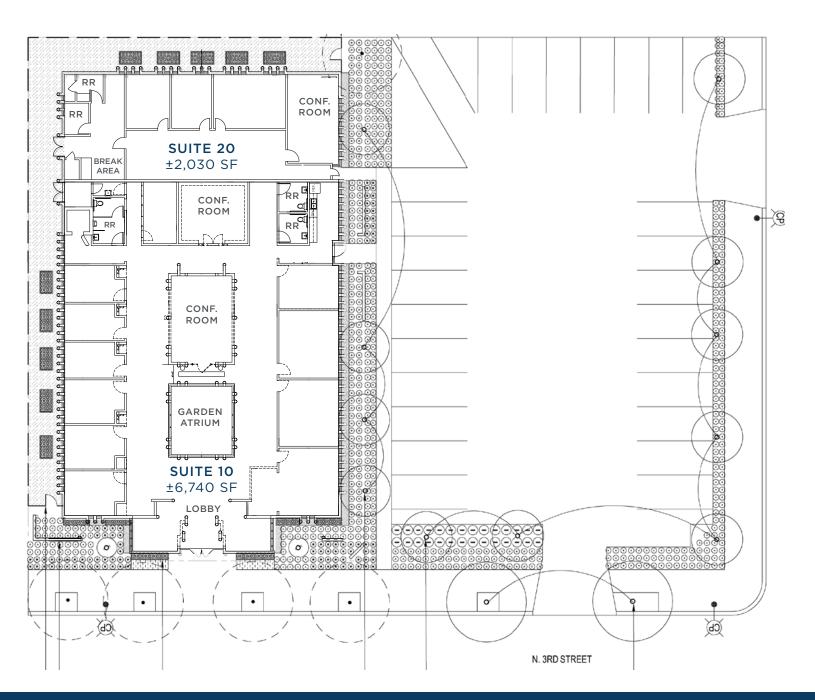

### SITE PLAN & FLOOR PLANS

110 N. 3RD STREET

### **HIGHLIGHTS**

- Single-story, standalone building ±8,770 SF
  - Suite 10: ±6,740 SF
  - Suite 20: ±2,030 SF
- Private surface parking lot 26 parking stalls
  (2.96/1,000 SF parking ratio)
- Monument Signage
- Hard corner between N. 3rd St. and E St. John St
- Great natural light
- Market ready interiors