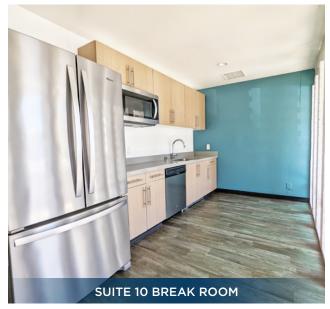

## 110 N. 3RD STREET

±8,770 SF STANDALONE DOWNTOWN SAN JOSE OFFICE

DIVISIBLE TO ±2,030 - 6,740 SF



### **HIGHLIGHTS**

- Single-story, standalone building ±8,770 SF
  - Suite 10: ±6,740 SF
  - Suite 20: ±2,030 SF
- Private surface parking lot 26 parking stalls
  (2.96/1,000 SF parking ratio)
- Monument Signage
- Hard corner between N. 3rd St. and E St. John St
- Great natural light
- Market ready interiors





## **INTERIOR PHOTOS**













### SITE PLAN & FLOOR PLANS

110 N. 3RD STREET



#### **AERIAL MAP**



# 110 N. 3RD STREET

SAN JOSE, CA | ±8,770 SF STANDALONE OFFICE

ANDREW HSU +1 650 686 7138 andrew.hsu@cushwake.com LIC #02089731