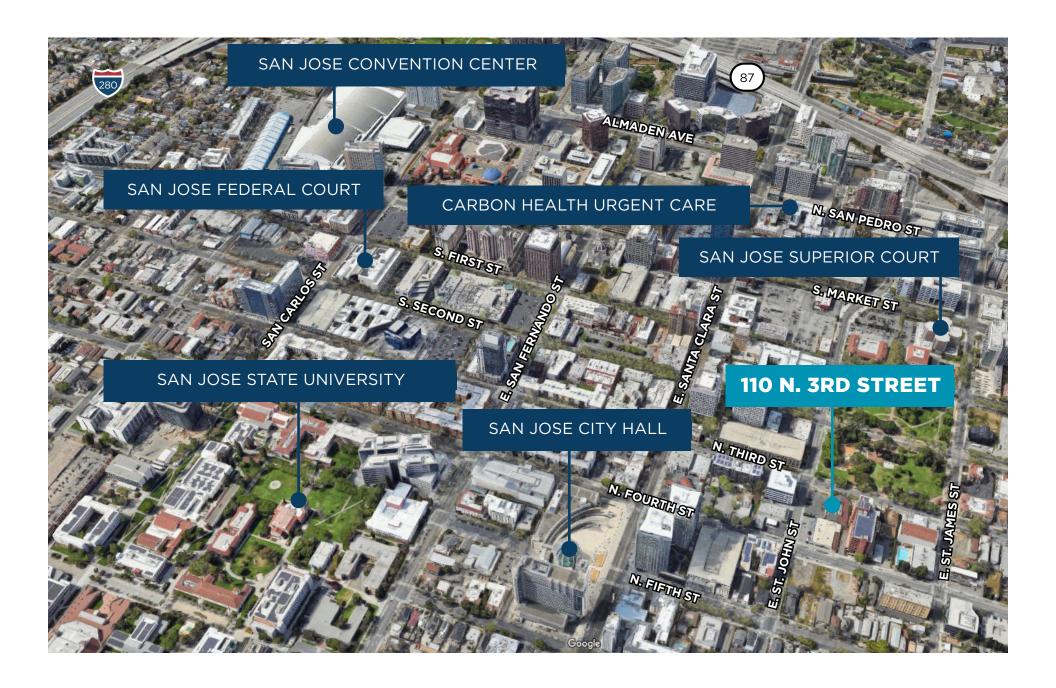

## 110 N. 3RD STREET

±8,770 SF STANDALONE DOWNTOWN SAN JOSE OFFICE

DIVISIBLE TO ±2,030 - 6,740 SF



### **HIGHLIGHTS**

- Single-story, standalone building ±8,770 SF
  - Suite 10: ±6,740 SF
  - Suite 20: ±2,030 SF
- Private surface parking lot 26 parking stalls
  (2.96/1,000 SF parking ratio)
- Monument Signage
- Hard corner between N. 3rd St. and E St. John St
- Great natural light
- Market ready interiors





## **INTERIOR PHOTOS**













### SITE PLAN & FLOOR PLANS

110 N. 3RD STREET



#### **AERIAL MAP**



# 110 N. 3RD STREET

SAN JOSE, CA | ±8,770 SF STANDALONE OFFICE

ANDREW HSU +1 650 686 7138 andrew.hsu@cushwake.com LIC #02089731