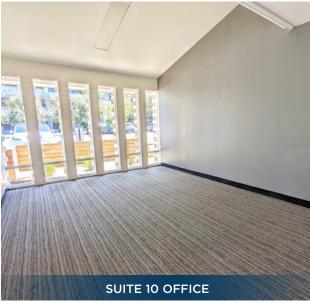

## 110 N. 3RD STREET

±8,770 SF STANDALONE DOWNTOWN SAN JOSE OFFICE

DIVISIBLE TO ±2,030 - 6,740 SF



### **HIGHLIGHTS**

- Single-story, standalone building ±8,770 SF
  - Suite 10: ±6,740 SF
  - Suite 20: ±2,030 SF
- Private surface parking lot 26 parking stalls
  (2.96/1,000 SF parking ratio)
- Monument Signage
- Hard corner between N. 3rd St. and E St. John St
- Great natural light
- Market ready interiors





## **INTERIOR PHOTOS**













### SITE PLAN & FLOOR PLANS

110 N. 3RD STREET



#### **AERIAL MAP**



# 110 N. 3RD STREET

SAN JOSE, CA | ±8,770 SF STANDALONE OFFICE

ANDREW HSU +1 650 686 7138 andrew.hsu@cushwake.com LIC #02089731