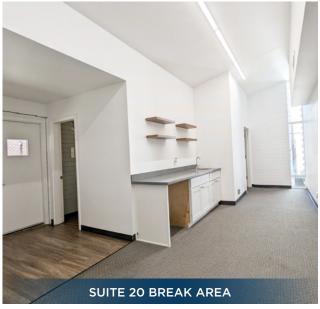

## 110 N. 3RD STREET

±8,770 SF STANDALONE DOWNTOWN SAN JOSE OFFICE

DIVISIBLE TO ±2,030 - 6,740 SF



### **HIGHLIGHTS**

- Single-story, standalone building ±8,770 SF
  - Suite 10: ±6,740 SF
  - Suite 20: ±2,030 SF
- Private surface parking lot 26 parking stalls
  (2.96/1,000 SF parking ratio)
- Monument Signage
- Hard corner between N. 3rd St. and E St. John St
- Great natural light
- Market ready interiors





## **INTERIOR PHOTOS**













### SITE PLAN & FLOOR PLANS

110 N. 3RD STREET



#### **AERIAL MAP**



# 110 N. 3RD STREET

SAN JOSE, CA | ±8,770 SF STANDALONE OFFICE

ANDREW HSU +1 650 686 7138 andrew.hsu@cushwake.com LIC #02089731