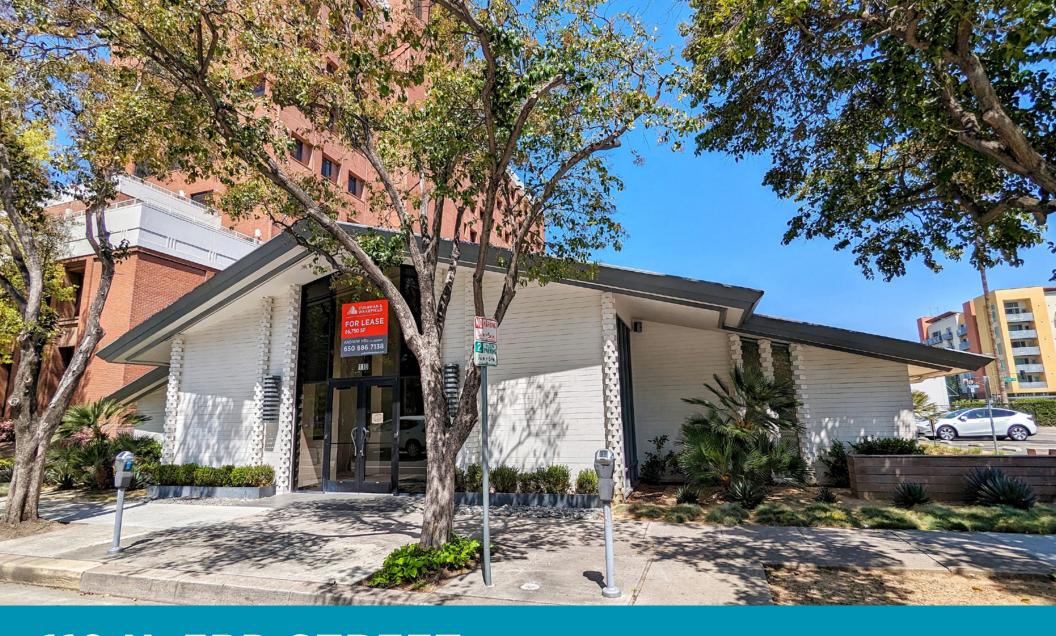

## 110 N. 3RD STREET

±8,770 SF STANDALONE DOWNTOWN SAN JOSE OFFICE

DIVISIBLE TO ±2,030 - 6,740 SF

### **HIGHLIGHTS**

- Single-story, standalone building ±8,770 SF
  - Suite 10: ±6,740 SF
  - Suite 20: ±2,030 SF
- Private surface parking lot 26 parking stalls
  (2.96/1,000 SF parking ratio)
- Monument Signage
- Hard corner between N. 3rd St. and E St. John St
- Great natural light
- Market ready interiors