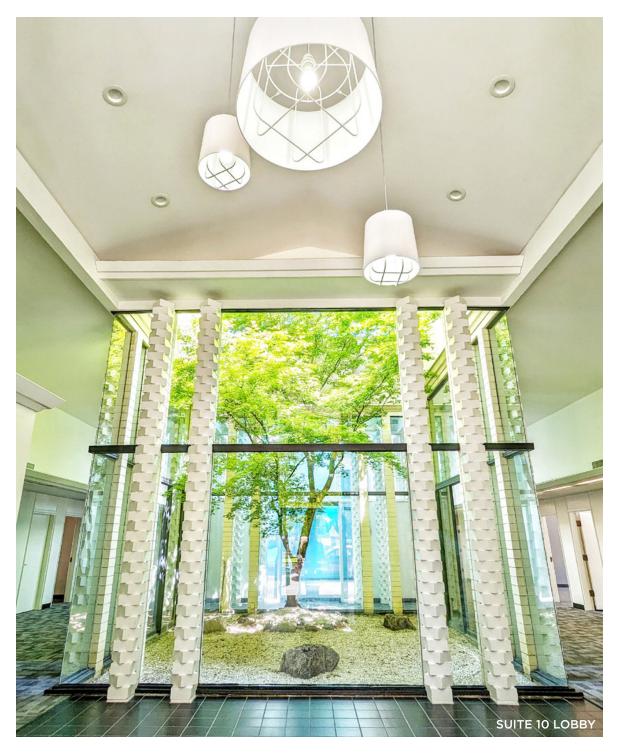

## 110 N. 3RD STREET

±8,770 SF STANDALONE DOWNTOWN SAN JOSE OFFICE

DIVISIBLE TO ±2,030 - 6,740 SF



### **HIGHLIGHTS**

- Single-story, standalone building ±8,770 SF
  - Suite 10: ±6,740 SF
  - Suite 20: ±2,030 SF
- Private surface parking lot 26 parking stalls
  (2.96/1,000 SF parking ratio)
- Monument Signage
- Hard corner between N. 3rd St. and E St. John St
- Great natural light
- Market ready interiors





## **INTERIOR PHOTOS**













### SITE PLAN & FLOOR PLANS

110 N. 3RD STREET



#### **AERIAL MAP**



# 110 N. 3RD STREET

SAN JOSE, CA | ±8,770 SF STANDALONE OFFICE

ANDREW HSU +1 650 686 7138 andrew.hsu@cushwake.com LIC #02089731