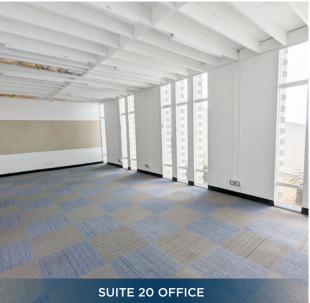

## 110 N. 3RD STREET

±8,770 SF STANDALONE DOWNTOWN SAN JOSE OFFICE

DIVISIBLE TO ±2,030 - 6,740 SF



### **HIGHLIGHTS**

- Single-story, standalone building ±8,770 SF
  - Suite 10: ±6,740 SF
  - Suite 20: ±2,030 SF
- Private surface parking lot 26 parking stalls
  (2.96/1,000 SF parking ratio)
- Monument Signage
- Hard corner between N. 3rd St. and E St. John St
- Great natural light
- Market ready interiors





## **INTERIOR PHOTOS**













### SITE PLAN & FLOOR PLANS

110 N. 3RD STREET



#### **AERIAL MAP**



# 110 N. 3RD STREET

SAN JOSE, CA | ±8,770 SF STANDALONE OFFICE

ANDREW HSU +1 650 686 7138 andrew.hsu@cushwake.com LIC #02089731