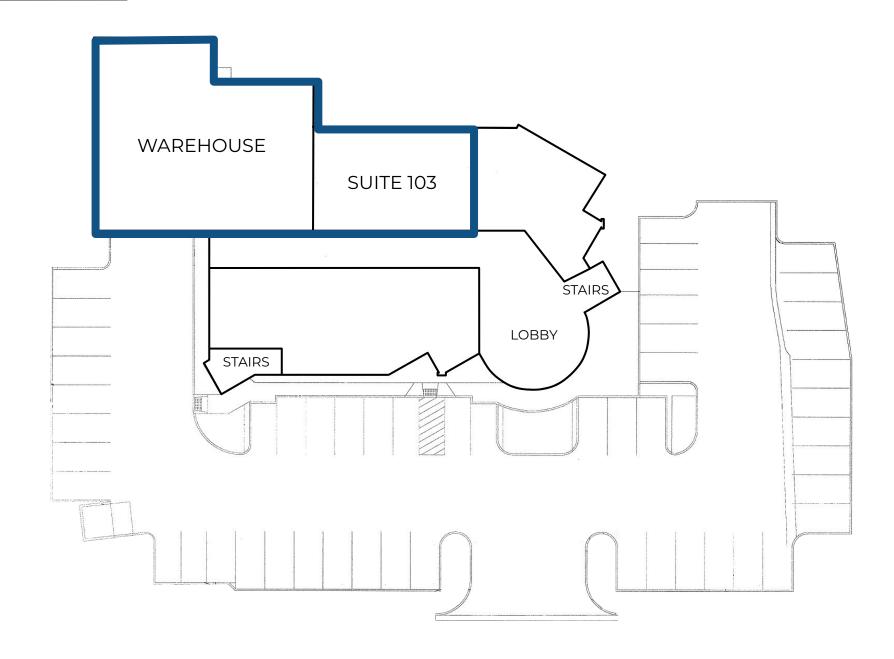

## SUITE 103

LEASE RATE | NEGOTIABLE

TOTAL SPACE | 6,580 SF

OFFICE | 2,965 SF

WAREHOUSE | 3,615 SF

ZONING | C2

#### **Property Highlights**

- Turnkey office and warehouse space.
- Well located at the Vista Blvd on/off ramp to I-80 in Sparks.
- Vista Blvd is a high traffic corridor which connects the East Spanish Springs area to I-80 and the rest of Reno/Sparks.
- 18 minutes to the Tahoe Reno Industrial Center the closest office building to TRIC.
- 11 minutes to Downtown Reno.
- Professionally managed building.
- 5 private offices, conference room, bullpen, reception area, kitchenette.

#### Warehouse Specs

- 13'-24' Clear
- (1) Grade level door 16'W x 14'H
- 250-400 amp 3-phase power (TBV)
- Heated & sprinklered