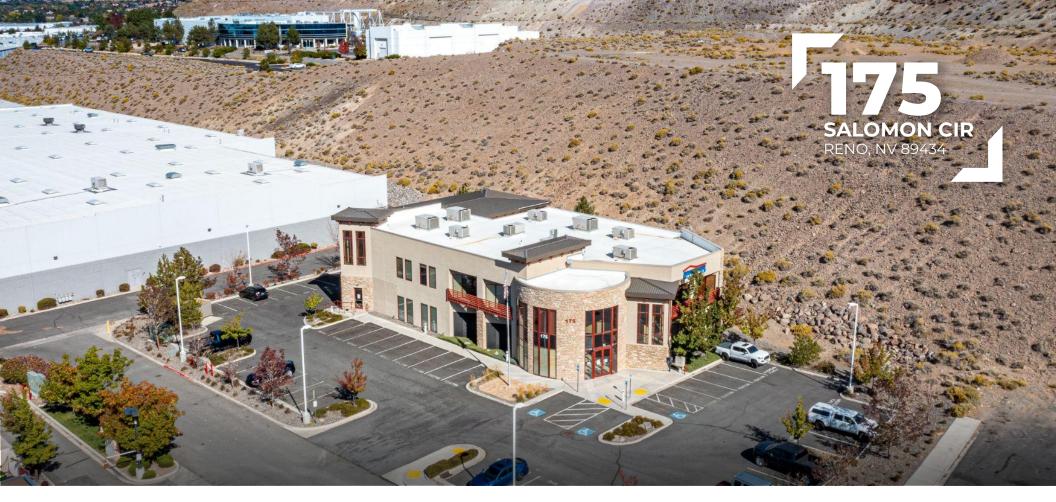

# CLASS A OFFICE & WAREHOUSE SPACE

## SUITE 103

LEASE RATE | NEGOTIABLE

TOTAL SPACE | 6,580 SF

OFFICE | 2,965 SF

WAREHOUSE | 3,615 SF

ZONING | C2

#### **Property Highlights**

- Turnkey office and warehouse space.
- Well located at the Vista Blvd on/off ramp to I-80 in Sparks.
- Vista Blvd is a high traffic corridor which connects the East Spanish Springs area to I-80 and the rest of Reno/Sparks.
- 18 minutes to the Tahoe Reno Industrial Center the closest office building to TRIC.
- 11 minutes to Downtown Reno.
- Professionally managed building.
- 5 private offices, conference room, bullpen, reception area, kitchenette.