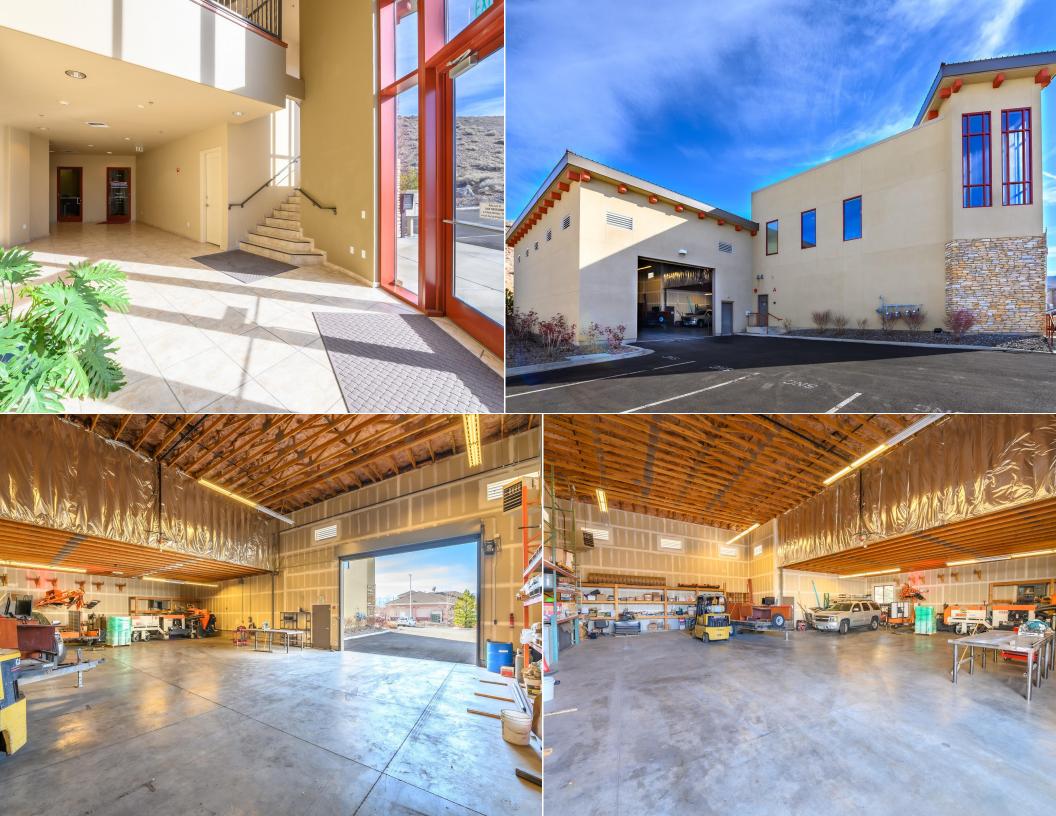

#### **Property Highlights**

- Turnkey office and warehouse space.
- Well located at the Vista Blvd on/off ramp to I-80 in Sparks.
- Vista Blvd is a high traffic corridor which connects the East Spanish Springs area to I-80 and the rest of Reno/Sparks.
- 18 minutes to the Tahoe Reno Industrial Center the closest office building to TRIC.
- 11 minutes to Downtown Reno.
- Professionally managed building.
- 5 private offices, conference room, bullpen, reception area, kitchenette.

#### Warehouse Specs

- 13'-24' Clear
- (1) Grade level door 16'W x 14'H
- 250-400 amp 3-phase power (TBV)
- Heated & sprinklered