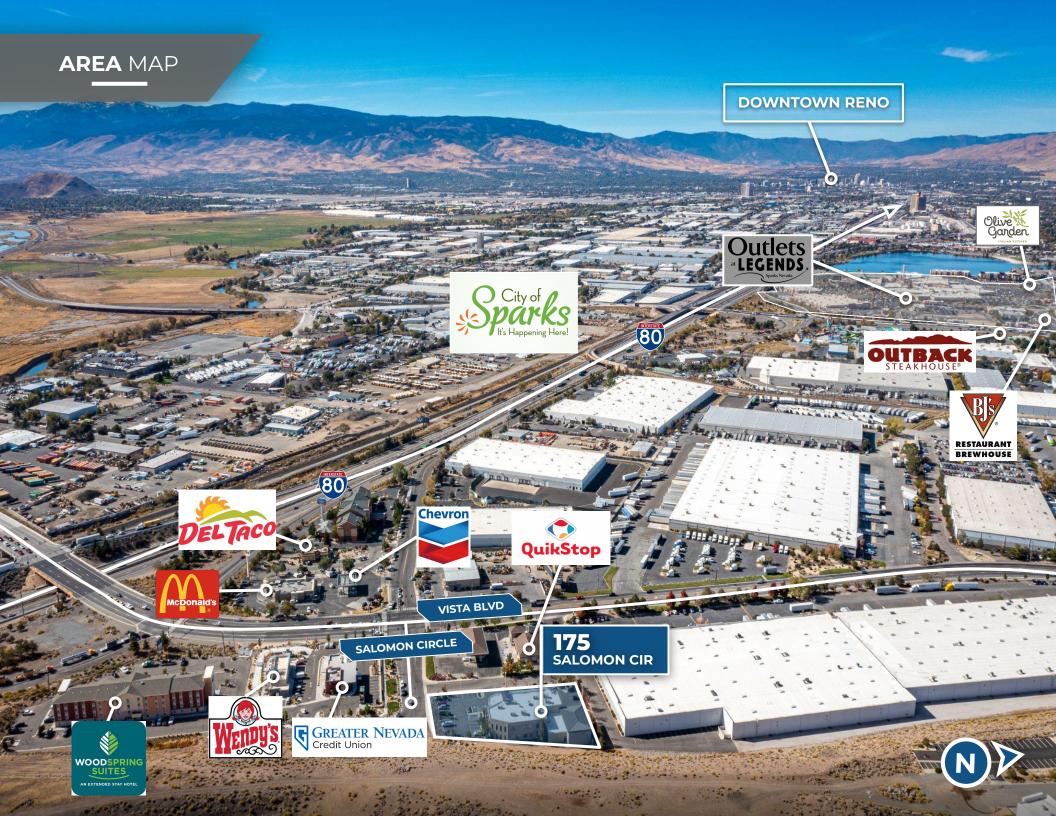

#### **Property Highlights**

- Turnkey office and warehouse space.
- Well located at the Vista Blvd on/off ramp to I-80 in Sparks.
- Vista Blvd is a high traffic corridor which connects the East Spanish Springs area to I-80 and the rest of Reno/Sparks.
- 18 minutes to the Tahoe Reno Industrial Center the closest office building to TRIC.
- 11 minutes to Downtown Reno.
- Professionally managed building.
- 5 private offices, conference room, bullpen, reception area, kitchenette.