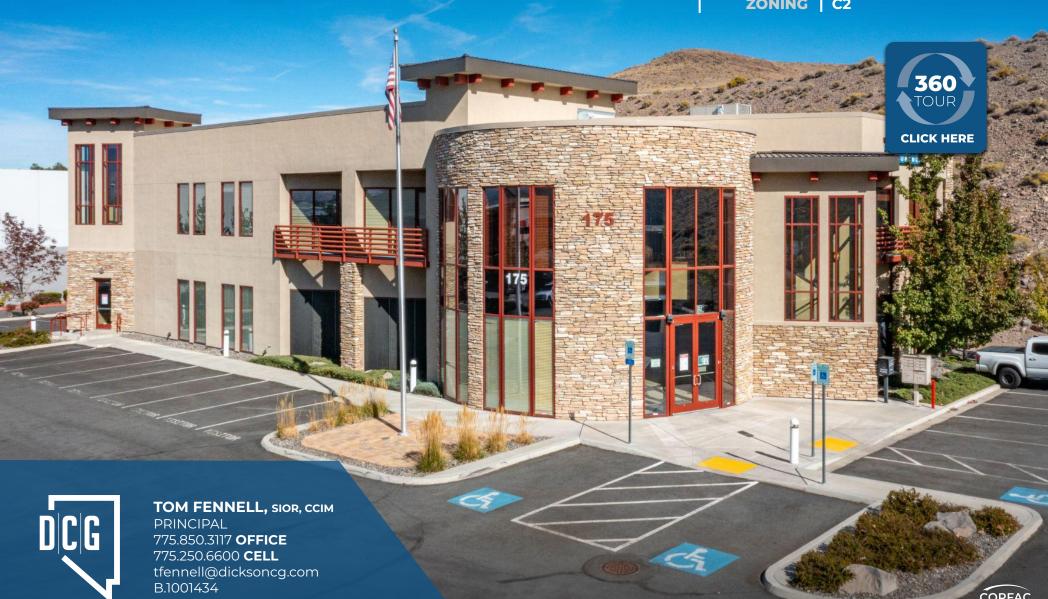

# CLASS A OFFICE & WAREHOUSE SPACE

## SUITE 103

LEASE RATE | NEGOTIABLE

TOTAL SPACE | 6,580 SF

OFFICE | 2,965 SF

WAREHOUSE | 3,615 SF

ZONING | C2

#### **Property Highlights**

- Turnkey office and warehouse space.
- Well located at the Vista Blvd on/off ramp to I-80 in Sparks.
- Vista Blvd is a high traffic corridor which connects the East Spanish Springs area to I-80 and the rest of Reno/Sparks.
- 18 minutes to the Tahoe Reno Industrial Center the closest office building to TRIC.
- 11 minutes to Downtown Reno.
- Professionally managed building.
- 5 private offices, conference room, bullpen, reception area, kitchenette.