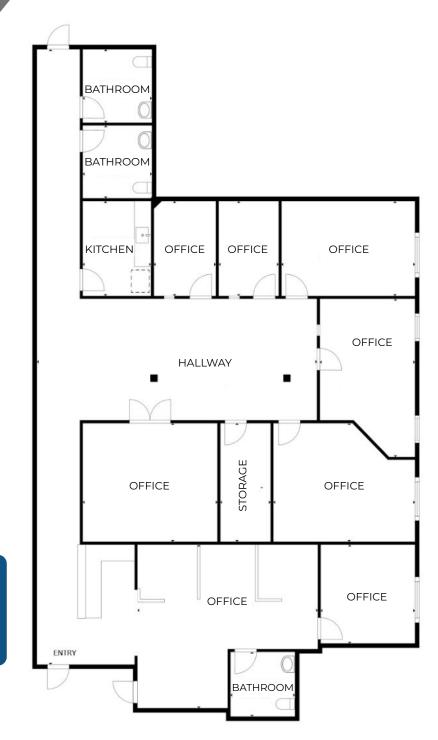

#### **Property Highlights**

- Turnkey office and warehouse space.
- Well located at the Vista Blvd on/off ramp to I-80 in Sparks.
- Vista Blvd is a high traffic corridor which connects the East Spanish Springs area to I-80 and the rest of Reno/Sparks.
- 18 minutes to the Tahoe Reno Industrial Center the closest office building to TRIC.
- 11 minutes to Downtown Reno.
- Professionally managed building.
- 5 private offices, conference room, bullpen, reception area, kitchenette.

## **OFFICE** FLOOR PLAN