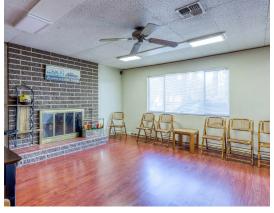

## 3816 PIONEER TRAIL

SOUTH LAKE TAHOE, CA | COMMERCIAL SPACE | 2,480 SQ. FT. OFFERED AT \$779,000

Hard to find affordable commercial complex-Small commercial complex in high visibility location & high traffic count on Pioneer Trail, just a few blocks from Heavenly Village, the excitement of attractions at Stateline NV and just blocks to Heavenly Ski Resort, Ski Run shops and restaurants and to the famed beauty of the Lake Tahoe beaches and clear water. Easy access, pull right into this spacious corner parcel with lots of parking and good sunny exposure! Make this your time to bust your own awesome business out, and/ or maintain the excellent long term tenant occupants. Well maintained throughout, with paint and flooring, fresh exterior paint and wrap around trex decking. Plenty of parking on site, for this nearly 2,500 sq. ft. commercial/office/retail complex. Currently the business configuration hosts 5 business suites. Attractive owner financing terms, with approx. 50% down payment. Check this out before it's gone!