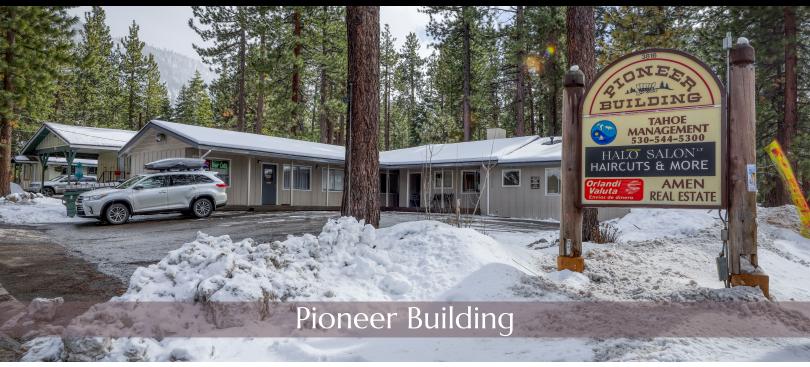

## 3816 PIONEER TRAIL

SOUTH LAKE TAHOE, CA | COMMERCIAL SPACE | 2,480 SQ. FT. OFFERED AT \$779,000

Hard to find affordable commercial complex-Small commercial complex in high visibility location & high traffic count on Pioneer Trail, just a few blocks from Heavenly Village, the excitement of attractions at Stateline NV and just blocks to Heavenly Ski Resort, Ski Run shops and restaurants and to the famed beauty of the Lake Tahoe beaches and clear water. Easy access, pull right into this spacious corner parcel with lots of parking and good sunny exposure! Make this your time to bust your own awesome business out, and/ or maintain the excellent long term tenant occupants. Well maintained throughout, with paint and flooring, fresh exterior paint and wrap around trex decking. Plenty of parking on site, for this nearly 2,500 sq. ft. commercial/office/retail complex. Currently the business configuration hosts 5 business suites. Attractive owner financing terms, with approx. 50% down payment. Check this out before it's gone!