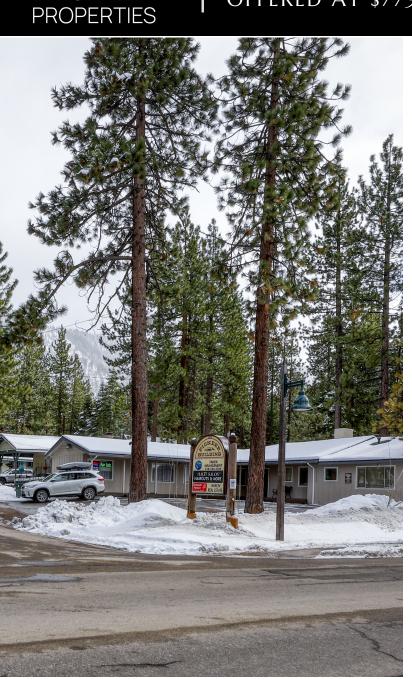

## 3816 PIONEER TRAIL

SOUTH LAKE TAHOE, CA | COMMERCIAL SPACE | 2,480 SQ. FT. OFFERED AT \$779,000

Hard to find affordable commercial complex-Small commercial complex in high visibility location & high traffic count on Pioneer Trail, just a few blocks from Heavenly Village, the excitement of attractions at Stateline NV and just blocks to Heavenly Ski Resort, Ski Run shops and restaurants and to the famed beauty of the Lake Tahoe beaches and clear water. Easy access, pull right into this spacious corner parcel with lots of parking and good sunny exposure! Make this your time to bust your own awesome business out, and/ or maintain the excellent long term tenant occupants. Well maintained throughout, with paint and flooring, fresh exterior paint and wrap around trex decking. Plenty of parking on site, for this nearly 2,500 sq. ft. commercial/office/retail complex. Currently the business configuration hosts 5 business suites. Attractive owner financing terms, with approx. 50% down payment. Check this out before it's gone!