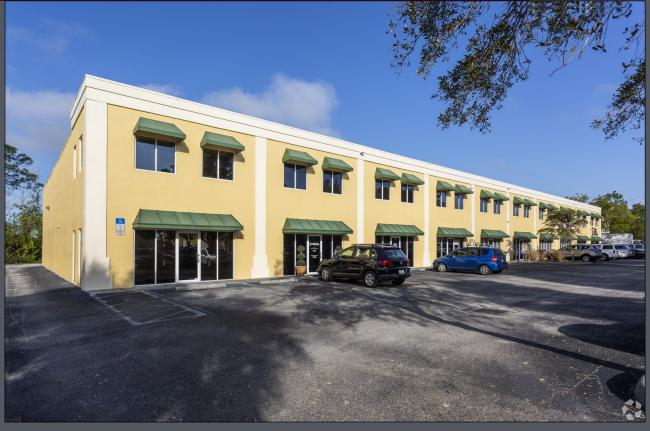

jimd@welshfl.com

Welsh is proud to present a pristine light industrial office/warehouse unit in the high-growth North Naples submarket. The site is located just off of Old US 41 with quick and easy access to both US 41 and I-75.

This unit includes a 2nd floor office area that may be opened up to allow for a broad variety of uses. The roll-up door is 14' high which is rare for this market. The property is versatile with parking in both the front and rear.