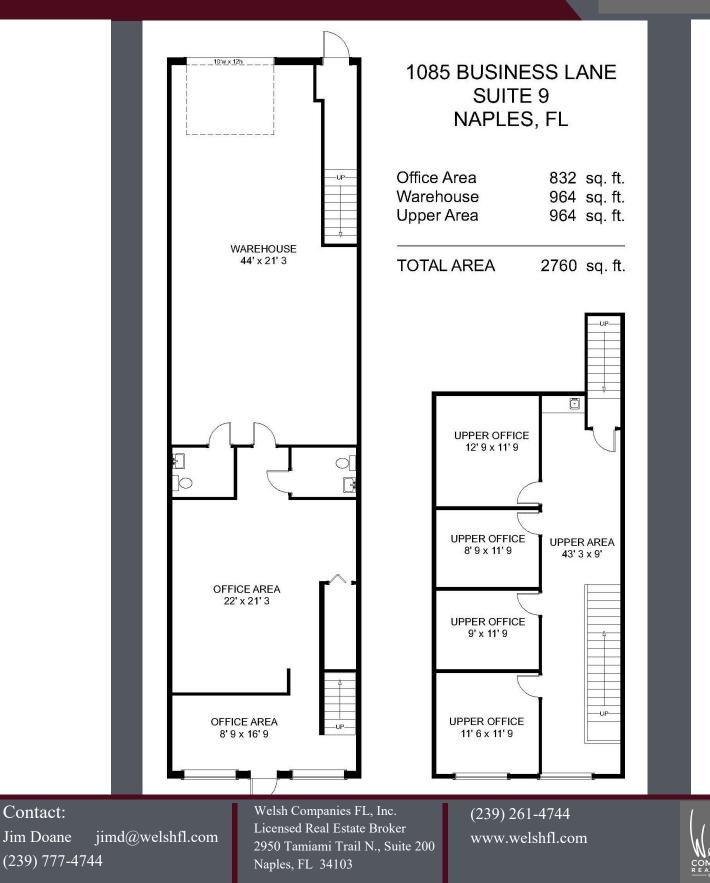

## 1085 Business Lane

NORTH NAPLES, FL

| Total SF:          | 2,760 sq. ft.         |
|--------------------|-----------------------|
| Office SF (1st):   | 832 sq. ft.           |
| Office SF (2nd):   | 964 sq. ft.           |
| WHSE:              | 964 sq. ft.           |
| Base Rent (psf):   | \$16.00 NNN           |
| CAM (psf):         | \$3.30 (est. 2024)    |
| Total Monthly PMT: | \$4,51.78 (incl. tax) |

This unit includes a 2nd floor office area that may be opened up to allow for a broad variety of uses. The roll-up door is 14' high which is rare for this market. The property is versatile with parking in both the front and rear.