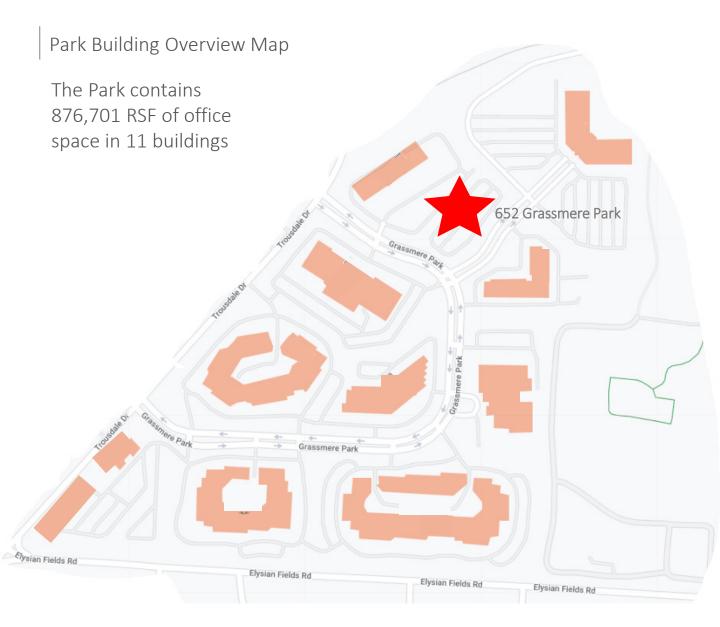

The Park contains 876,701 RSF of office space in 11 buildings. High profile tenants include; T-Mobile, Captain D's, Trane, Vanderbilt University Medical Center, Built Technologies, S&ME, and Greater Nashville Association of Realtors.