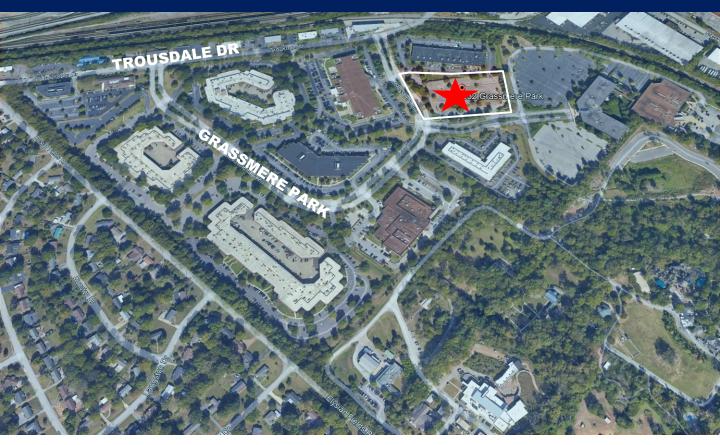

#### LAND FOR SALE | 3.5 ACRES

LAST DEVELOPMENT SITE in GRASSMERE PARK

Grassmere Business Park was established in 1984. Strategically located along the I-65 corridor 4 miles south of the I-440 loop and 4.6 miles north of Old Hickory Boulevard between Brentwood and Nashville.

The Park contains 876,701 RSF of office space in 11 buildings. High profile tenants include; T-Mobile, Captain D's, Trane, Vanderbilt University Medical Center, Built Technologies, S&ME, and Greater Nashville Association of Realtors.