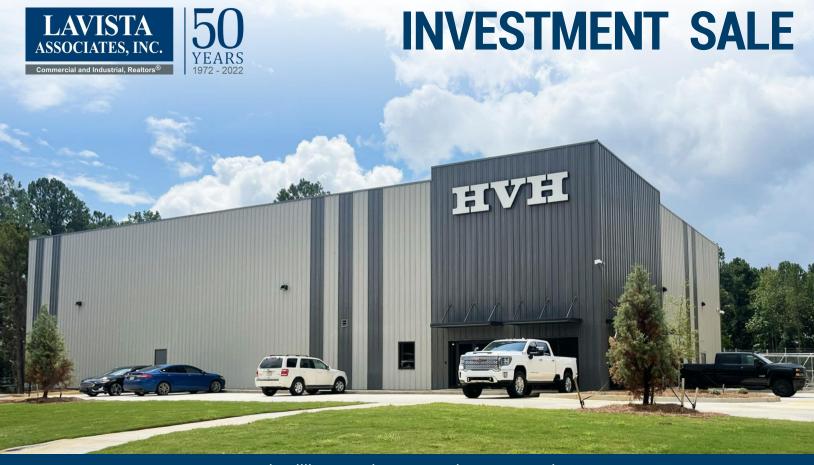

## 11140 Bob Williams Parkway | Covington, Georgia 30014

## 10,000± SF OFFICE / FABRICATION BUILDING

2.20± AC

(2) Five Ton Cranes

100% Leased

Zoned M1

Built in 2022

Approximately 1 mile from I-20 via Exit 92

FOR MORE INFORMATION PLEASE CONTACT BOBBY MAYSON 770.729.2817 bmayson@lavista.com