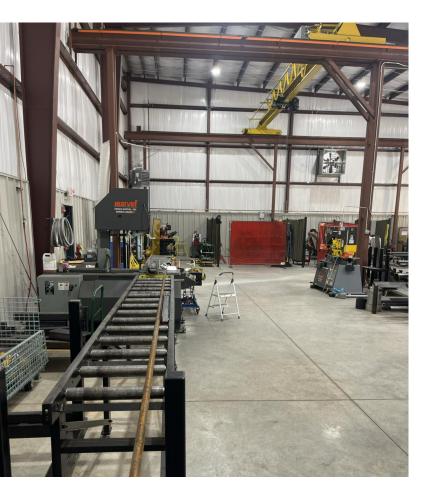

## 10,000± SF OFFICE / FABRICATION BUILDING

2.20± AC

(2) Five Ton Cranes

100% Leased

Zoned M1

Built in 2022

Approximately 1 mile from I-20 via Exit 92

FOR MORE INFORMATION PLEASE CONTACT BOBBY MAYSON 770.729.2817 bmayson@lavista.com

## **INVESTMENT SALE**

| ADDRESS                       | 11140 Bob Williams Parkway<br>Covington, Georgia 30014          |
|-------------------------------|-----------------------------------------------------------------|
| COUNTY                        | Newton County                                                   |
| SIZE<br>Office:<br>Warehouse: | 10,000± Square Feet<br>3,720± Square Feet<br>6,280± Square Feet |
| OCCUPANCY                     | 100%                                                            |
| TENANT                        | HVH Mechanical Partners LLC                                     |
| SITE                          | 2.02± Acres                                                     |
| YEAR BUILT                    | 2022                                                            |
| CLEAR HEIGHT                  | 24' - 27'                                                       |
| COLUMN SPACING                | Free Span (no columns)                                          |
| ELECTRICAL POWER              | 600 Amps   3 Phase                                              |
| TRUCK LOADING                 | (3) 8'X10' Dock-High Doors<br>(1) 8'X10' Drive-In Door w/Ramp   |
| ZONING                        | M1                                                              |
| PARKING                       | 16 Automobile Spaces                                            |
| TRANSPORTATION                | Located Approximately 1 mile<br>from I-20 via Exit #92          |