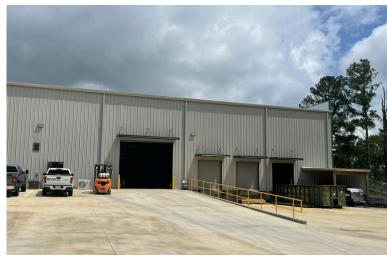

## 10,000± SF OFFICE / FABRICATION BUILDING

2.20± AC

(2) Five Ton Cranes

100% Leased

Zoned M1

Built in 2022

Approximately 1 mile from I-20 via Exit 92

FOR MORE INFORMATION PLEASE CONTACT BOBBY MAYSON 770.729.2817 bmayson@lavista.com

## **INVESTMENT SALE**

| ADDRESS                       | 11140 Bob Williams Parkway<br>Covington, Georgia 30014          |
|-------------------------------|-----------------------------------------------------------------|
| COUNTY                        | Newton County                                                   |
| SIZE<br>Office:<br>Warehouse: | 10,000± Square Feet<br>3,720± Square Feet<br>6,280± Square Feet |
| OCCUPANCY                     | 100%                                                            |
| TENANT                        | HVH Mechanical Partners LLC                                     |
| SITE                          | 2.02± Acres                                                     |
| YEAR BUILT                    | 2022                                                            |
| CLEAR HEIGHT                  | 24' - 27'                                                       |
| COLUMN SPACING                | Free Span (no columns)                                          |
| ELECTRICAL POWER              | 600 Amps   3 Phase                                              |
| TRUCK LOADING                 | (3) 8'X10' Dock-High Doors<br>(1) 8'X10' Drive-In Door w/Ramp   |
| ZONING                        | M1                                                              |
| PARKING                       | 16 Automobile Spaces                                            |
| TRANSPORTATION                | Located Approximately 1 mile<br>from I-20 via Exit #92          |