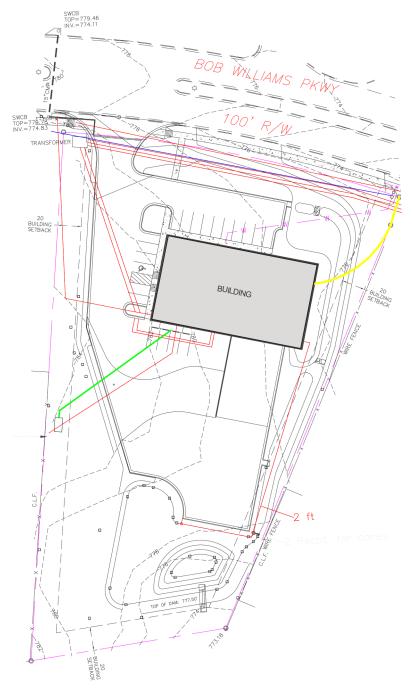

## **INVESTMENT SALE**

| ADDRESS                       | 11140 Bob Williams Parkway<br>Covington, Georgia 30014          |
|-------------------------------|-----------------------------------------------------------------|
| COUNTY                        | Newton County                                                   |
| SIZE<br>Office:<br>Warehouse: | 10,000± Square Feet<br>3,720± Square Feet<br>6,280± Square Feet |
| OCCUPANCY                     | 100%                                                            |
| TENANT                        | HVH Mechanical Partners LLC                                     |
| SITE                          | 2.02± Acres                                                     |
| YEAR BUILT                    | 2022                                                            |
| CLEAR HEIGHT                  | 24' - 27'                                                       |
| COLUMN SPACING                | Free Span (no columns)                                          |
| ELECTRICAL POWER              | 600 Amps   3 Phase                                              |
| TRUCK LOADING                 | (3) 8'X10' Dock-High Doors<br>(1) 8'X10' Drive-In Door w/Ramp   |
| ZONING                        | M1                                                              |
| PARKING                       | 16 Automobile Spaces                                            |
| TRANSPORTATION                | Located Approximately 1 mile<br>from I-20 via Exit #92          |