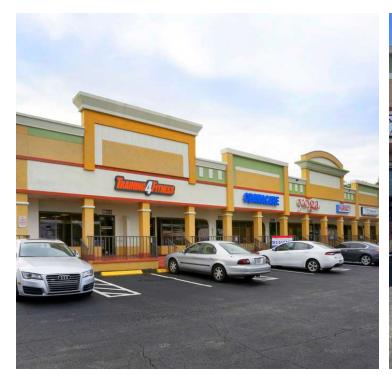

### SUITE TENANT SIZE (SF) LEASE TYPE LEASE RATE DESCRIPTION

| 28805 Serendipity P | Plaza . | Available | 1,480 SF | NNN | \$14.00 SF/yr | Retail space consisting of two large open areas, two restrooms, one private office, utility room and a back double door entrance for deliveries. |
|---------------------|---------|-----------|----------|-----|---------------|--------------------------------------------------------------------------------------------------------------------------------------------------|
| 28921 - 29825       |         |           |          |     |               | Open floorplan retail store. 40' wide by 74' deep. Two restrooms.                                                                                |
| 28905 US HWY 19     | N       |           |          |     |               | Open floorplan retail store. 20' wide by 74' deep .One restroom.                                                                                 |
| 28909 US 19 N       |         |           |          |     |               | Current use as office, reception area, 1 private office, large open work space.                                                                  |