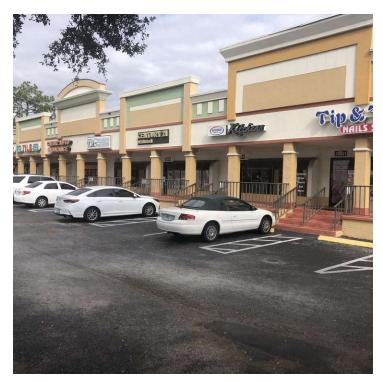

28805 US HWY 19, CLEARWATER, FL

## PROPERTY FEATURES

- Highly Visible Property
- Monument/Building Signage
- High VPD of around 80k
- Ample Parking Per Building

|                    | 1 Mile   | 3 Miles  | 5 Miles  |
|--------------------|----------|----------|----------|
| Total Households:  | 6,023    | 46,253   | 93,339   |
| Total Population:  | 14,013   | 100,836  | 212,215  |
| Average HH Income: | \$58,975 | \$64,545 | \$66,632 |

### **PROPERTY HIGHLIGHTS**

- Highly Visible Property
- Monument/Building Signage
- High VPD of around 80k
- Ample Parking Per Building

Michael Saunders & Company. TCN WORLDWIDE

1605 Main Street Suite 500 | Sarasota, FL 941.957.3730 | MSCcommercial.com