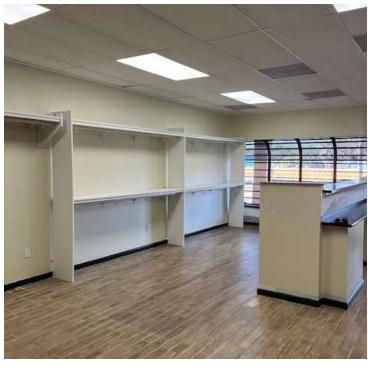

### SUITE TENANT SIZE (SF) LEASE TYPE LEASE RATE DESCRIPTION

| 28805 Serendipity P | Plaza . | Available | 1,480 SF | NNN | \$14.00 SF/yr | Retail space consisting of two large open areas, two restrooms, one private office, utility room and a back double door entrance for deliveries. |
|---------------------|---------|-----------|----------|-----|---------------|--------------------------------------------------------------------------------------------------------------------------------------------------|
| 28921 - 29825       |         |           |          |     |               | Open floorplan retail store. 40' wide by 74' deep. Two restrooms.                                                                                |
| 28905 US HWY 19     | N       |           |          |     |               | Open floorplan retail store. 20' wide by 74' deep .One restroom.                                                                                 |
| 28909 US 19 N       |         |           |          |     |               | Current use as office, reception area, 1 private office, large open work space.                                                                  |

Caption: Dimensions are approximate. Space is 1480 Square Feet.

Michael Saunders & Company.

TCN

WORDING COLUMN

LICENSED NO.

LICENSED

1605 Main Street Suite 500 | Sarasota, FL 941.957.3730 | MSCcommercial.com PRESENTED BY: