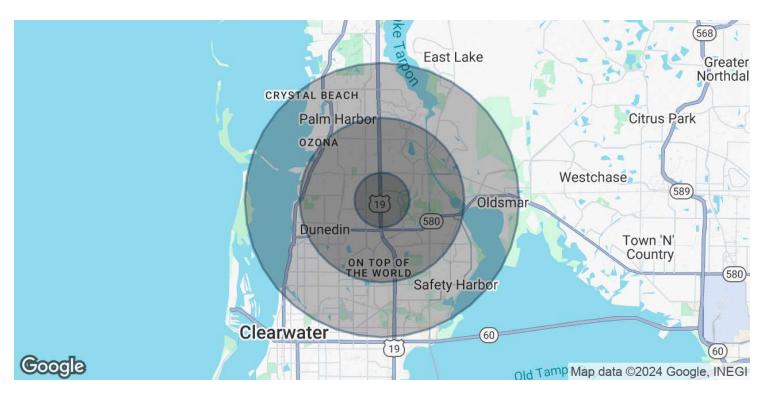

## PROPERTY FEATURES

- Highly Visible Property
- Monument/Building Signage
- High VPD of around 80k
- Ample Parking Per Building

|                    | 1 Mile   | 3 Miles  | 5 Miles  |
|--------------------|----------|----------|----------|
| Total Households:  | 6,023    | 46,253   | 93,339   |
| Total Population:  | 14,013   | 100,836  | 212,215  |
| Average HH Income: | \$58,975 | \$64,545 | \$66,632 |

| I MILE    | 3 MILES                                                              | 5 MILES                                                                                             |
|-----------|----------------------------------------------------------------------|-----------------------------------------------------------------------------------------------------|
| 14,013    | 100,836                                                              | 212,215                                                                                             |
| 47.6      | 50.6                                                                 | 47.2                                                                                                |
| 45.7      | 48.9                                                                 | 45.8                                                                                                |
| 49.0      | 51.8                                                                 | 48.2                                                                                                |
| I MILE    | 3 MILES                                                              | 5 MILES                                                                                             |
| 6,023     | 46,253                                                               | 93,339                                                                                              |
| 2.3       | 2.2                                                                  | 2.3                                                                                                 |
| \$58,975  | \$64,545                                                             | \$66,632                                                                                            |
| \$283,593 | \$228,814                                                            | \$239,225                                                                                           |
|           | 14,013<br>47.6<br>45.7<br>49.0<br>I MILE<br>6,023<br>2.3<br>\$58,975 | 14,013 100,836 47.6 50.6 45.7 48.9 49.0 51.8  I MILE 3 MILES 6,023 46,253 2.3 2.2 \$58,975 \$64,545 |

<sup>\*</sup> Demographic data derived from 2020 ACS - US Census

1605 Main Street Suite 500 | Sarasota, FL 941.957.3730 | MSCcommercial.com PRESENTED BY:

Terry Eastman, P.A.

28909 US HWY 19, CLEARWATER, FL