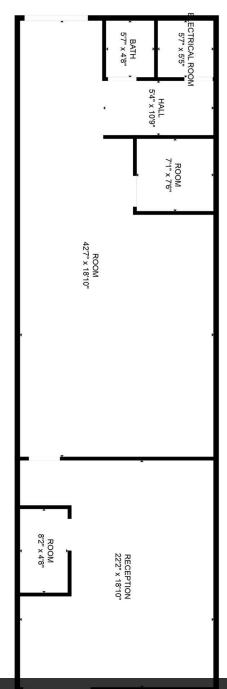

Caption: Dimensions are approximate. Space is 1480 Square Feet.

Michael Saunders & Company.

TCN

WORDING COLUMN

LICENSED NO.

LICENSED

1605 Main Street Suite 500 | Sarasota, FL 941.957.3730 | MSCcommercial.com PRESENTED BY: