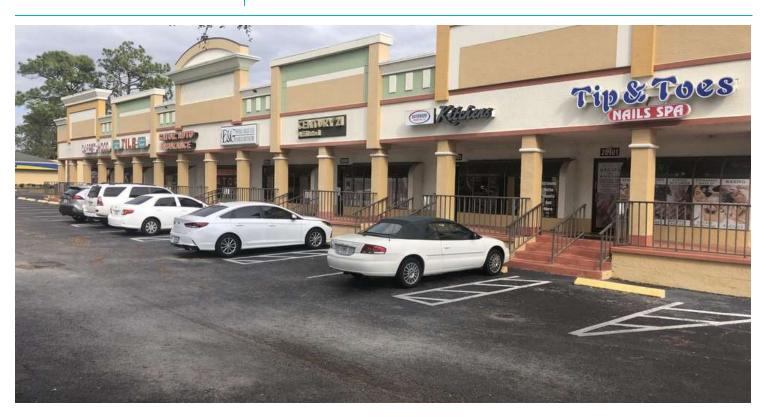

28805 US HWY 19, CLEARWATER, FL

## PROPERTY FEATURES

- Highly Visible Property
- Monument/Building Signage
- High VPD of around 80k
- Ample Parking Per Building

|                    | 1 Mile   | 3 Miles  | 5 Miles  |
|--------------------|----------|----------|----------|
| Total Households:  | 6,023    | 46,253   | 93,339   |
| Total Population:  | 14,013   | 100,836  | 212,215  |
| Average HH Income: | \$58,975 | \$64,545 | \$66,632 |

### **PROPERTY HIGHLIGHTS**

- Highly Visible Property
- Monument/Building Signage
- High VPD of around 80k
- Ample Parking Per Building

Michael Saunders & Company. TCN WORLDWIDE

1605 Main Street Suite 500 | Sarasota, FL 941.957.3730 | MSCcommercial.com