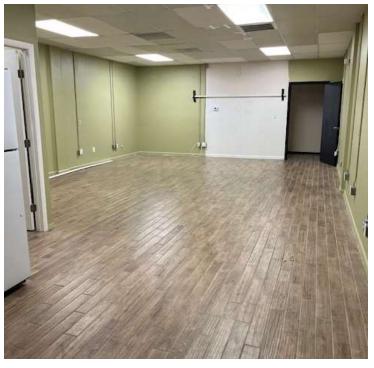

### SUITE TENANT SIZE (SF) LEASE TYPE LEASE RATE DESCRIPTION

| 28805 Serendipity P | Plaza . | Available | 1,480 SF | NNN | \$14.00 SF/yr | Retail space consisting of two large open areas, two restrooms, one private office, utility room and a back double door entrance for deliveries. |
|---------------------|---------|-----------|----------|-----|---------------|--------------------------------------------------------------------------------------------------------------------------------------------------|
| 28921 - 29825       |         |           |          |     |               | Open floorplan retail store. 40' wide by 74' deep. Two restrooms.                                                                                |
| 28905 US HWY 19     | N       |           |          |     |               | Open floorplan retail store. 20' wide by 74' deep .One restroom.                                                                                 |
| 28909 US 19 N       |         |           |          |     |               | Current use as office, reception area, 1 private office, large open work space.                                                                  |