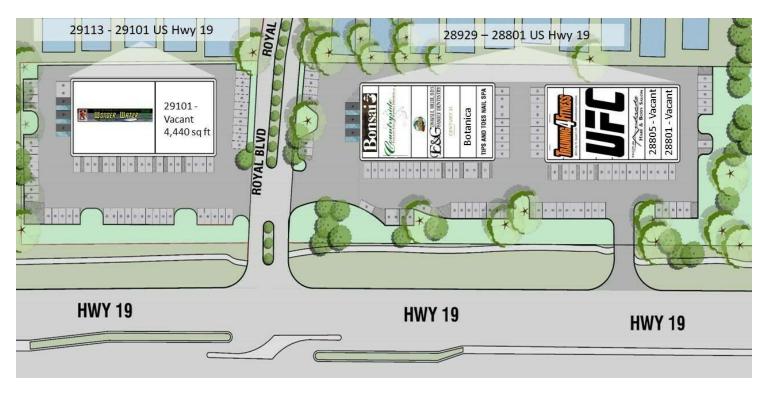

28805 US HWY 19, CLEARWATER, FL

## PROPERTY FEATURES

- Highly Visible Property
- Monument/Building Signage
- High VPD of around 80k
- Ample Parking Per Building

|                    | 1 Mile   | 3 Miles  | 5 Miles  |
|--------------------|----------|----------|----------|
| Total Households:  | 6,023    | 46,253   | 93,339   |
| Total Population:  | 14,013   | 100,836  | 212,215  |
| Average HH Income: | \$58,975 | \$64,545 | \$66,632 |

### **PROPERTY HIGHLIGHTS**

- Highly Visible Property
- Monument/Building Signage
- High VPD of around 80k
- Ample Parking Per Building

Michael Saunders & Company. TCN WORLDWIDE

1605 Main Street Suite 500 | Sarasota, FL 941.957.3730 | MSCcommercial.com

### SUITE TENANT SIZE (SF) LEASE TYPE LEASE RATE DESCRIPTION

| 28805 Serendipity P | Plaza . | Available | 1,480 SF | NNN | \$14.00 SF/yr | Retail space consisting of two large open areas, two restrooms, one private office, utility room and a back double door entrance for deliveries. |
|---------------------|---------|-----------|----------|-----|---------------|--------------------------------------------------------------------------------------------------------------------------------------------------|
| 28921 - 29825       |         |           |          |     |               | Open floorplan retail store. 40' wide by 74' deep. Two restrooms.                                                                                |
| 28905 US HWY 19     | N       |           |          |     |               | Open floorplan retail store. 20' wide by 74' deep .One restroom.                                                                                 |
| 28909 US 19 N       |         |           |          |     |               | Current use as office, reception area, 1 private office, large open work space.                                                                  |