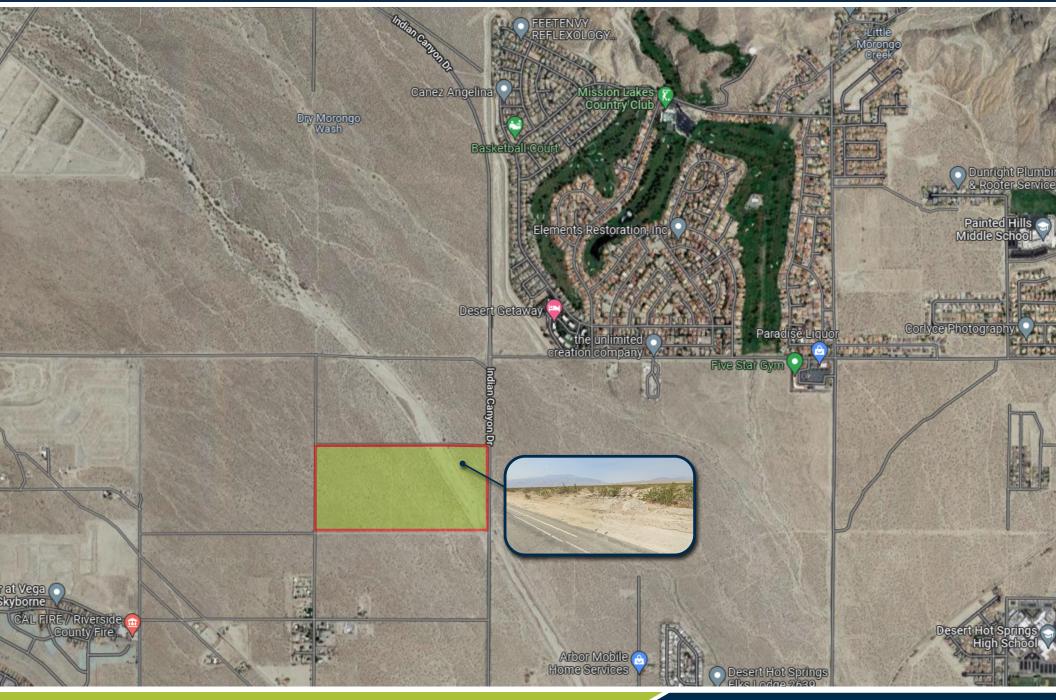

### **AERIAL MAP**

#### INDIAN CANYON DRIVE APN: 664-050-013

#### Indian Canyon Drive:

- 3.16 Acres / 37,650 SF
- Zoned R-RD (Residential Rural Desert) which allows one dwelling unit per 5 acres.
- Planned Developments: Silver Oaks, Indian Highlands and Vista Del Monte
- Area of Newer Development.
- Water and Electric in street.