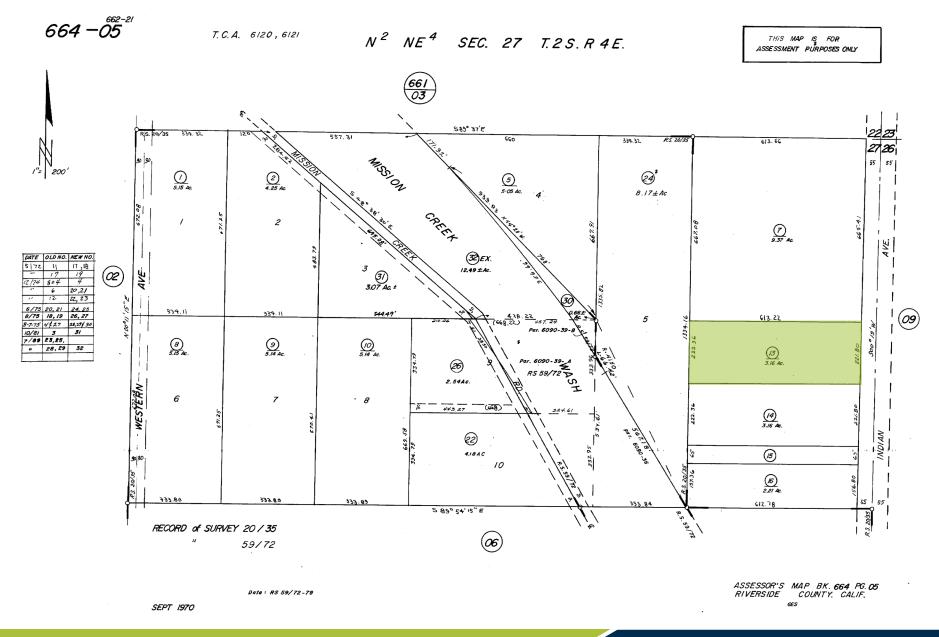

#### INDIAN CANYON DRIVE APN: 664-050-013

#### Indian Canyon Drive:

- 3.16 Acres / 37,650 SF
- Zoned R-RD (Residential Rural Desert) which allows one dwelling unit per 5 acres.
- Planned Developments: Silver Oaks, Indian Highlands and Vista Del Monte
- Area of Newer Development.
- Water and Electric in street.