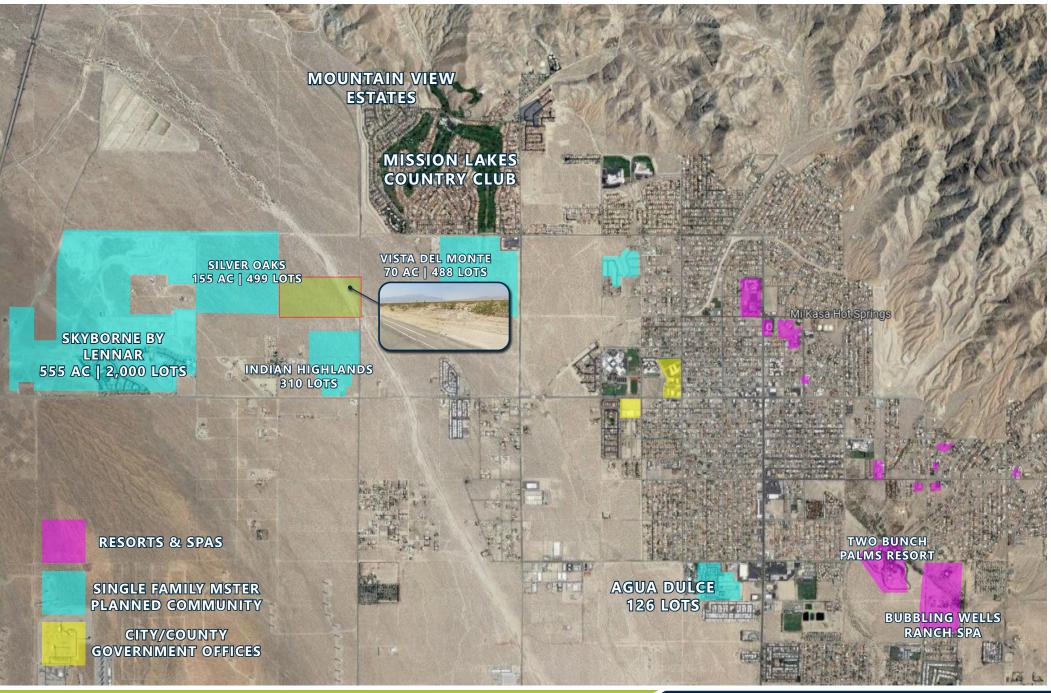

### **AERIAL MAP**

#### Indian Canyon Drive:

- 3.16 Acres / 37,650 SF
- Zoned R-RD (Residential Rural Desert) which allows one dwelling unit per 5 acres.
- Planned Developments: Silver Oaks, Indian Highlands and Vista Del Monte
- Area of Newer Development.
- Water and Electric in street.