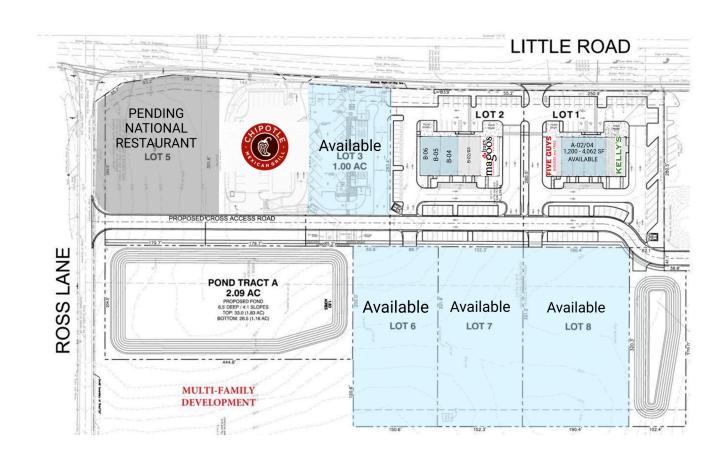

# Little Road Landings

8216 Little Road, New Port Richey, FL 34654 Pasco County

| A-01    | Kelly's Roast Beef and Seafood | 3,500 SF |
|---------|--------------------------------|----------|
| A-02/04 | Available                      | 4,063 SF |
| A-05    | Five Guys Burgers and Fries    | 2,400 SF |
| B-01    | Huey Magoo's                   | 2,400 SF |
| B-02/03 | Lit Smoke Shop                 | 2,800 SF |
| B-04    | Available                      | 1,363 SF |
| B-05    | Available                      | 1,050 SF |

| B-06  | Available | 2,350 SF |
|-------|-----------|----------|
| OP-03 | Available | 1.00 AC  |
| OP-04 | Chipolte  | 1.00 AC  |
| OP-06 | Available | 1.08 AC  |
| OP-07 | Available | 1.05 AC  |
| OP-08 | Available | 1.21 AC  |