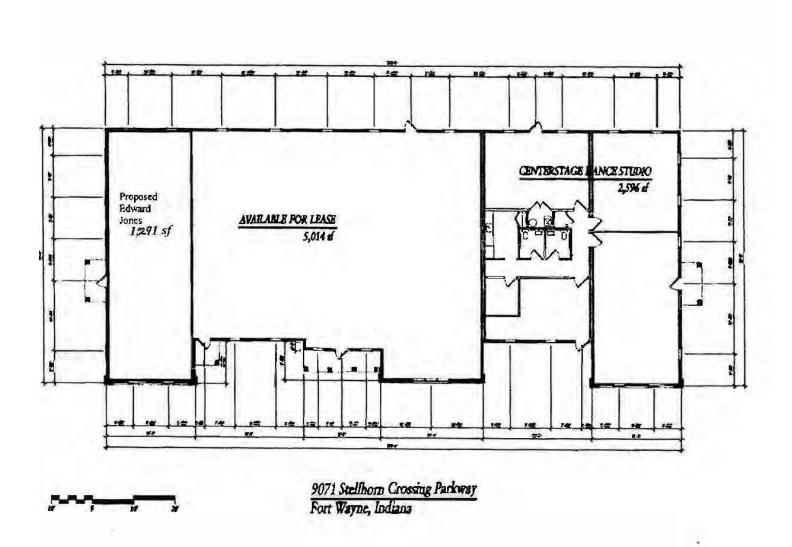

# **FLOOR PLAN**

### 5,014 SQ. FT. OFFICE SPACE AVAILABLE IN STELLHORN CROSSING

JOY NEUENSCHWANDER, SIOR, CPM Broker Associate joyn@zacherco.com 260.422.8474