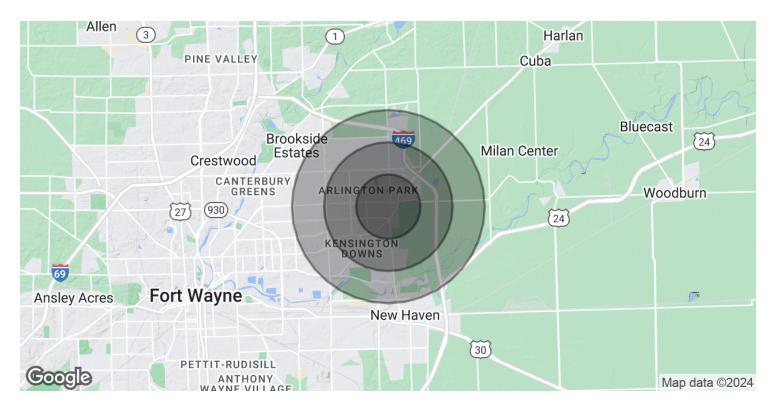

## **DEMOGRAPHICS MAP & REPORT**

### 5,014 SQ. FT. OFFICE SPACE AVAILABLE IN STELLHORN CROSSING

| POPULATION           | 1 MILE | 2 MILES | 3 MILES |
|----------------------|--------|---------|---------|
| Total Population     | 5,299  | 21,857  | 43,742  |
| Average Age          | 38.5   | 37.5    | 38.3    |
| Average Age (Male)   | 34.6   | 34.5    | 35.8    |
| Average Age (Female) | 39.2   | 39.6    | 40.2    |

#### POPULATION DEMOGRAPHICS

 1 Mile
 5,299

 2 Miles
 21,857

 3 Miles
 43,742