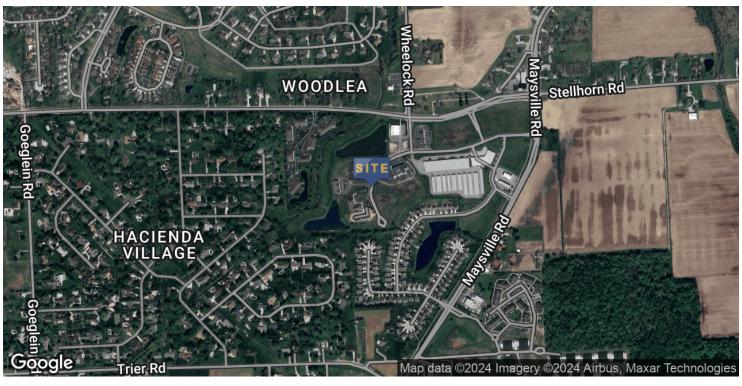

# **LOCATION MAP**

### 5,014 SQ. FT. OFFICE SPACE AVAILABLE IN STELLHORN CROSSING

JOY NEUENSCHWANDER, SIOR, CPM Broker Associate joyn@zacherco.com 260.422.8474