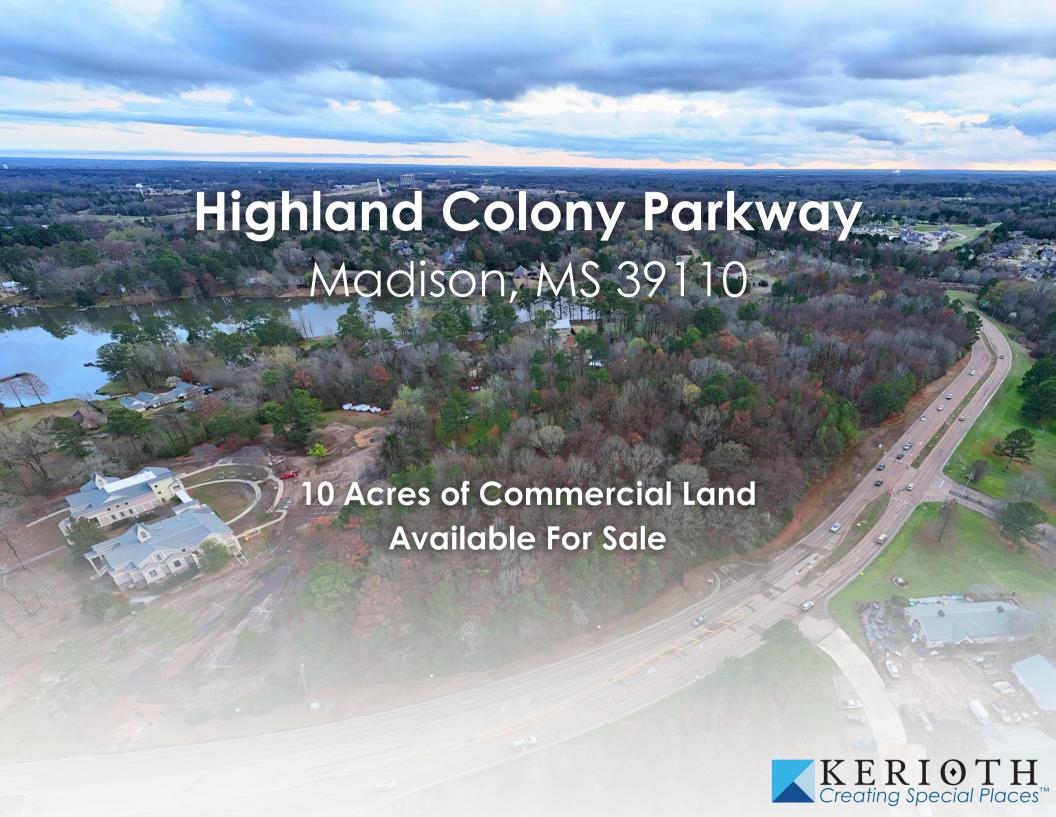

# Highland Colony Parkway Aerial Photograph

## **0 Highland Colony Parkway**

Lot size: 10 Acres

Price Per Acre: \$261,360

Total Price: \$2,613,600

Parcel ID: 07A-12C-006/02.0