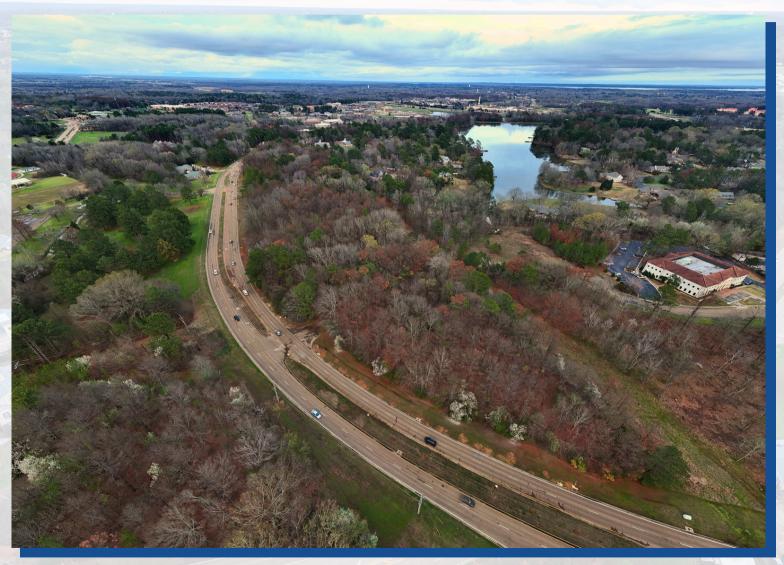

# Highland Colony Parkway Aerial Photograph





## **0 Highland Colony Parkway**



Lot size: 10 Acres

Price Per Acre: \$261,360

Total Price: \$2,613,600

Parcel ID: 07A-12C-006/02.0

#### **Traffic Counts:**

Highland Colony Parkway: 8,103 VPD

I-55: 49,556 VPD

Lake Castle Road: 7,708 VPD

Cypress Lake Blvd.: 1,877 VPD



## **Highland Colony Parkway**

## **Demographics:**

| Distance | Population | Average Household Income |
|----------|------------|--------------------------|
| 3 miles  | 21,428     | \$159,933                |
| 5 miles  | 58,048     | \$136,696                |
| 7 miles  | 102,177    | \$111,437                |

### **Amenities and Benefits:**

- 2 miles from The Township at Colony Park and Renaissance at Colony Park
- Adjacent to Madison Central High School, one of the premier public high schools in Miss