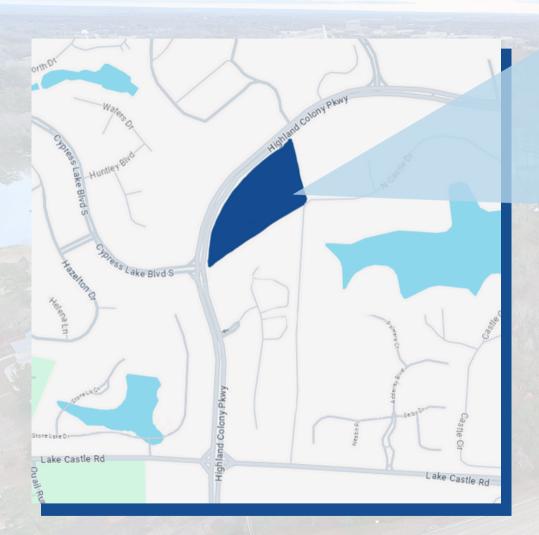

## **0 Highland Colony Parkway**

Lot size: 10 Acres

Price Per Acre: \$261,360

Total Price: \$2,613,600

Parcel ID: 07A-12C-006/02.0

#### **Traffic Counts:**

Highland Colony Parkway: 8,103 VPD

I-55: 49,556 VPD

Lake Castle Road: 7,708 VPD

Cypress Lake Blvd.: 1,877 VPD