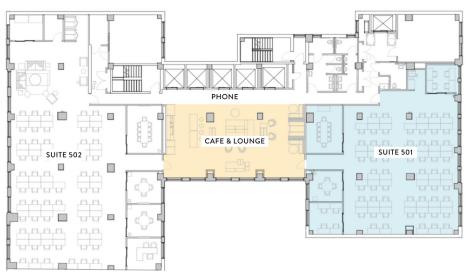

eca, Industrious' City Hall location at 11 Park Place offers members spaces and suites of various sizes, from small to large, along with best-in-class services.

11 Park Place provides 24/7 access, security and is surrounded by numerous transportation options. The closest subway stop would be the ②③ trains, located within a block at the corner or Park Place and Church Street. The RW lines are accessible near City Hall Park, while the ④⑤⑤①② trains are at the farther end. Additional subway lines within a 5-minute walk include the ①⑥⑤⑤, multiple Citi Bike docks and the Path, which can be accessed at the World Trade Center.







### **COMMUNAL / SHARED AREAS**

3

PANTRIES/CAFÉS

8

PHONE BOOTHS

5

**CONFERENCE ROOMS** 



#### **3RD FLOOR**





#### **4TH FLOOR**





#### **5TH FLOOR**





- Large Office (5-8)
- XL Office (9+)

# City Hall

11 Park Place









#### FOR MORE INFORMATION

#### **PETER JOHNSON**

D. 212 729 6632 M. 203 536 1990 peter.johnson@avisonyoung.com **JOSEPH GERVINO** D. 212 858 0798

M. 631 988 5320
joseph.gervino@avisonyoung.com

#### **ALEXA DAMON**

D. 212 371 2277 M. 631 807 1592 alexa.damon@avisonyoung.com

## Ä INDUSTRIOUS



© 2024 Avison Young - New York, LLC. All rights reserved. E. & O.E.: The information contained herein was obtained from sources which we deem reliable and, while thought to be correct, is not guaranteed by Avison Young.