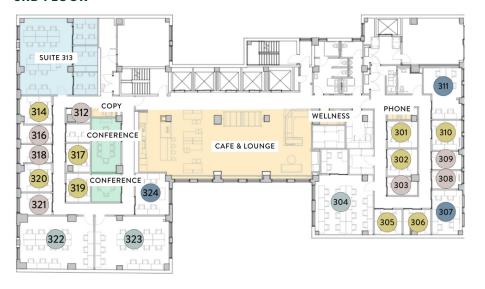

ty Hall and at the intersection of FiDi and Tribeca, Industrious' City Hall location at 11 Park Place offers members spaces and suites of various sizes, from small to large, along with best-in-class services.

11 Park Place provides 24/7 access, security and is surrounded by numerous transportation options. The closest subway stop would be the ②③ trains, located within a block at the corner or Park Place and Church Street. The RW lines are accessible near City Hall Park, while the ④⑤⑤①② trains are at the farther end. Additional subway lines within a 5-minute walk include the ①⑥⑤⑤, multiple Citi Bike docks and the Path, which can be accessed at the World Trade Center.







### **COMMUNAL / SHARED AREAS**

3

PANTRIES/CAFÉS

8

PHONE BOOTHS

5

**CONFERENCE ROOMS** 



#### **3RD FLOOR**





#### **4TH FLOOR**





#### **5TH FLOOR**





- Large Office (5-8)
- XL Office (9+)

# City Hall

11 Park Place









#### FOR MORE INFORMATION

#### **PETER JOHNSON**

D. 212 729 6632 M. 203 536 1990 peter.johnson@avisonyoung.com **JOSEPH GERVINO** D. 212 858 0798

M. 631 988 5320
joseph.gervino@avisonyoung.com

#### **ALEXA DAMON**

D. 212 371 2277 M. 631 807 1592 alexa.damon@avisonyoung.com

## Ä INDUSTRIOUS



© 2024 Avison Young - New York, LLC. All rights reserved. E. & O.E.: The information contained herein was obtained from sources which we deem reliable and, while thought to be correct, is not guaranteed by Avison Young.