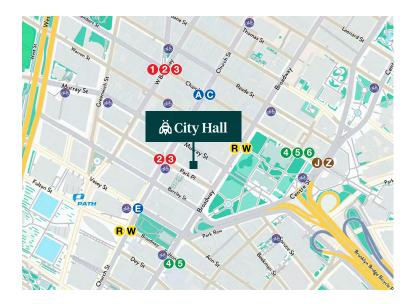

11 Park Place provides 24/7 access, security and is surrounded by numerous transportation options. The closest subway stop would be the ②③ trains, located within a block at the corner or Park Place and Church Street. The RW lines are accessible near City Hall Park, while the ④⑤⑤①② trains are at the farther end. Additional subway lines within a 5-minute walk include the ①⑥⑤⑤, multiple Citi Bike docks and the Path, which can be accessed at the World Trade Center.