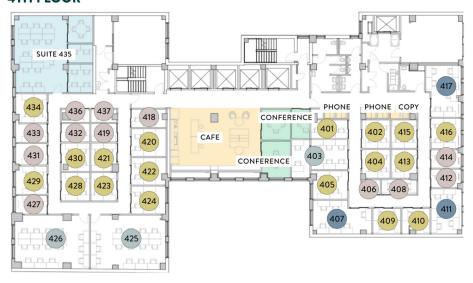

section of FiDi and Tribeca, Industrious' City Hall location at 11 Park Place offers members spaces and suites of various sizes, from small to large, along with best-in-class services.

11 Park Place provides 24/7 access, security and is surrounded by numerous transportation options. The closest subway stop would be the ②③ trains, located within a block at the corner or Park Place and Church Street. The RW lines are accessible near City Hall Park, while the ④⑤⑤①② trains are at the farther end. Additional subway lines within a 5-minute walk include the ①⑥⑤⑤, multiple Citi Bike docks and the Path, which can be accessed at the World Trade Center.







### **COMMUNAL / SHARED AREAS**

3

PANTRIES/CAFÉS

8

PHONE BOOTHS

5

**CONFERENCE ROOMS** 



#### **3RD FLOOR**





#### **4TH FLOOR**





#### **5TH FLOOR**





- Large Office (5-8)
- XL Office (9+)

# City Hall

11 Park Place









#### FOR MORE INFORMATION

#### **PETER JOHNSON**

D. 212 729 6632 M. 203 536 1990 peter.johnson@avisonyoung.com **JOSEPH GERVINO** D. 212 858 0798

M. 631 988 5320
joseph.gervino@avisonyoung.com

#### **ALEXA DAMON**

D. 212 371 2277 M. 631 807 1592 alexa.damon@avisonyoung.com

## Ä INDUSTRIOUS



© 2024 Avison Young - New York, LLC. All rights reserved. E. & O.E.: The information contained herein was obtained from sources which we deem reliable and, while thought to be correct, is not guaranteed by Avison Young.