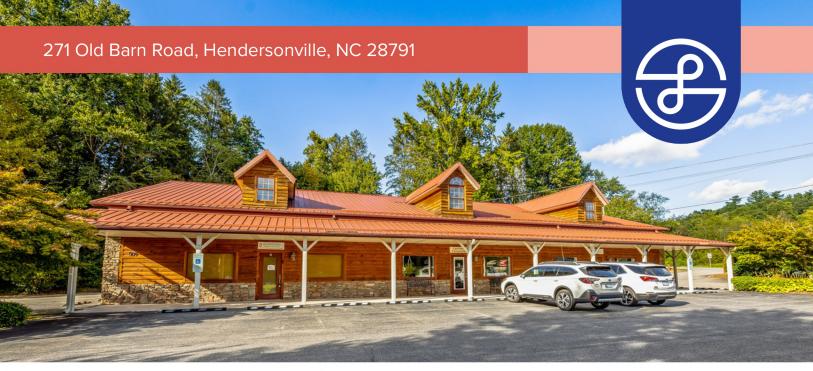

# For Sale 100% LEASED MULTI-TENANT INVESTMENT OPPORTUNITY

271 Old Barn Road, Hendersonville, NC 28791

Carla Barnard LISTING BROKER

### PROPERTY FEATURES

- MLS# 4194552
- Located at the corner of a signalized intersection with excellent road frontage
- 100% Leased
- Incredible growth potential-- perfect for both seasoned and new investors
- 11 minutes to Downtown Hendersonville, 24 minutes to Brevard and 35 minutes to Downtown Asheville
- 5,922 SF total
  - Unit A: 1,965.82 SFUnit B: 1,986.14 SFUnit C: 1,970.88 SF
- Spacious parking lot with designated ADA spots
- Charming log cabin style with metal roof

#### PARCEL INFORMATION

Address: 271 Old Barn Rd., Hendersonville, NC 28791

**PIN #:** 9549-18-5855

**Location:** Positioned on a high-visibility corner at Hwy. 64 West and S. Rugby Rd.

Acreage: 1.35 Acres. Plat Recorded in Deed Book 3542, Pg 352

#### **BUILDING INFORMATION**

Year Built: 2002100% Leased

1 story building with 3 units
Total Building SF: 5,922
Unit A: 1965.82 SF

Unit B: 1986.14 SFUnit C: 1970.88 SF

• Ample parking for tenants and clients