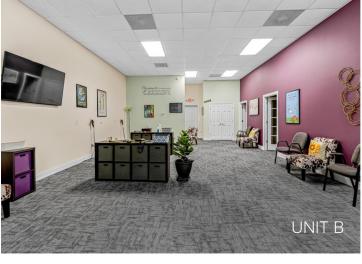

### PROPERTY FEATURES

- MLS# 4194552
- Located at the corner of a signalized intersection with excellent road frontage
- 100% Leased
- Incredible growth potential-- perfect for both seasoned and new investors
- 11 minutes to Downtown Hendersonville, 24 minutes to Brevard and 35 minutes to Downtown Asheville
- 5,922 SF total
  - Unit A: 1,965.82 SFUnit B: 1,986.14 SFUnit C: 1,970.88 SF
- Spacious parking lot with designated ADA spots
- Charming log cabin style with metal roof

#### **BUILDING INFORMATION**

Year Built: 2002100% Leased

1 story building with 3 units
Total Building SF: 5,922
Unit A: 1965.82 SF

Unit B: 1986.14 SFUnit C: 1970.88 SF

• Ample parking for tenants and clients