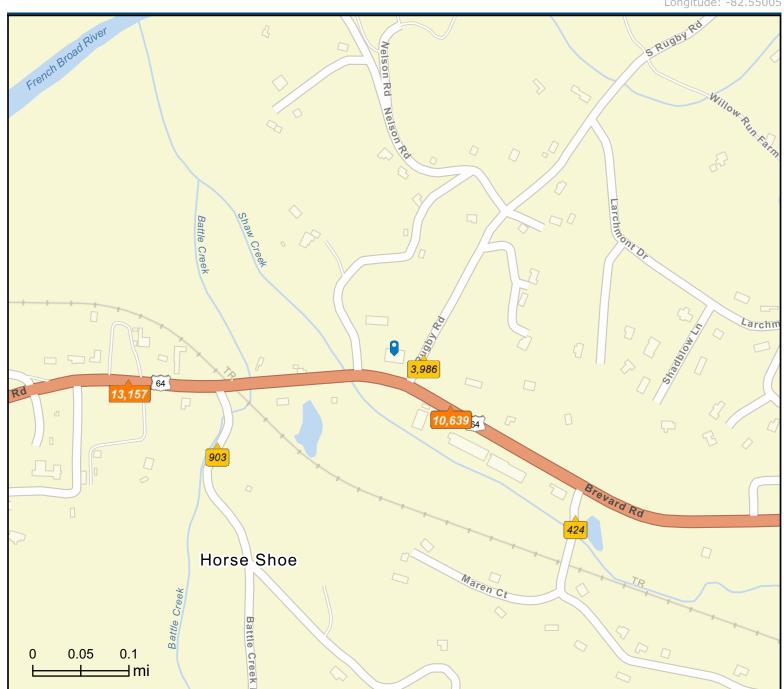

# Traffic Count Map - Close Up

271 Old Barn Road, Hendersonville, North Carolina, 28791 Rings: 1, 3, 5 mile radii

Prepared by Esri Latitude: 35.34352

Longitude: -82.55005

Average Daily Traffic Volume

▲Up to 6,000 vehicles per day

**▲**6,001 - 15,000

▲ 15,001 - 30,000

▲30,001 - 50,000

▲50,001 - 100,000

▲More than 100,000 per day

Source: ©2024 Kalibrate Technologies (Q2 2024).

September 10, 2024

©2024 Esri Page 1 of 1