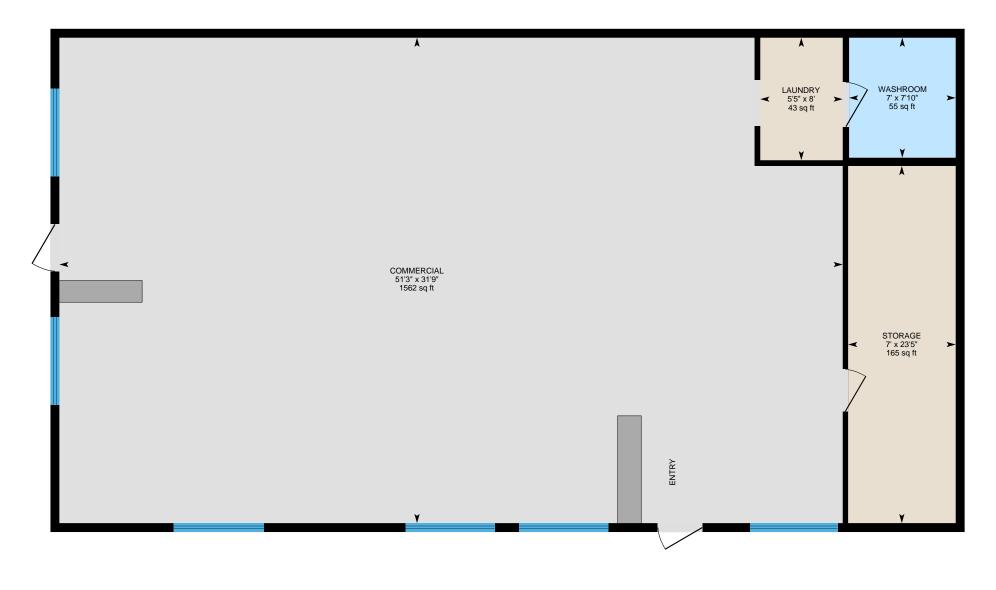

### PROPERTY FEATURES

- MLS# 4194552
- Located at the corner of a signalized intersection with excellent road frontage
- 100% Leased
- Incredible growth potential-- perfect for both seasoned and new investors
- 11 minutes to Downtown Hendersonville, 24 minutes to Brevard and 35 minutes to Downtown Asheville
- 5,922 SF total
  - Unit A: 1,965.82 SFUnit B: 1,986.14 SFUnit C: 1,970.88 SF
- Spacious parking lot with designated ADA spots
- Charming log cabin style with metal roof

## PROPERTY DETAILS

| BUILDING SIZE | 5,922 SF       |
|---------------|----------------|
| YEAR BUILT    | 2002           |
| TRAFFIC COUNT | 19,000 VPD     |
| ROAD FRONTAGE | 472.81 FT      |
| FLOOD ZONE    | Yes, partially |

#### **BUILDING INFORMATION**

Year Built: 2002100% Leased

1 story building with 3 units
Total Building SF: 5,922
Unit A: 1965.82 SF

Unit B: 1986.14 SFUnit C: 1970.88 SF

• Ample parking for tenants and clients