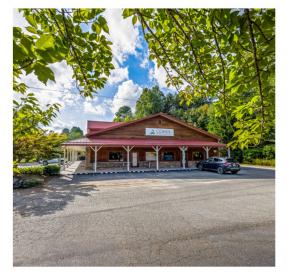

### PROPERTY FEATURES

- MLS# 4194552
- Located at the corner of a signalized intersection with excellent road frontage
- 100% Leased
- Incredible growth potential-- perfect for both seasoned and new investors
- 11 minutes to Downtown Hendersonville, 24 minutes to Brevard and 35 minutes to Downtown Asheville
- 5,922 SF total
  - Unit A: 1,965.82 SFUnit B: 1,986.14 SFUnit C: 1,970.88 SF
- Spacious parking lot with designated ADA spots
- Charming log cabin style with metal roof

#### **BUILDING INFORMATION**

Year Built: 2002100% Leased

1 story building with 3 units
Total Building SF: 5,922
Unit A: 1965.82 SF

Unit B: 1986.14 SFUnit C: 1970.88 SF

• Ample parking for tenants and clients