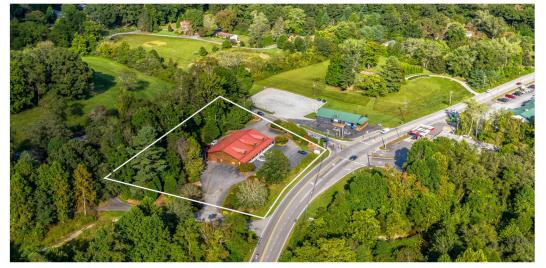

# For Sale 100% LEASED MULTI-TENANT INVESTMENT OPPORTUNITY

271 Old Barn Road, Hendersonville, NC 28791

Carla Barnard LISTING BROKER

### PROPERTY FEATURES

- MLS# 4194552
- Located at the corner of a signalized intersection with excellent road frontage
- 100% Leased
- Incredible growth potential-- perfect for both seasoned and new investors
- 11 minutes to Downtown Hendersonville, 24 minutes to Brevard and 35 minutes to Downtown Asheville
- 5,922 SF total
  - Unit A: 1,965.82 SFUnit B: 1,986.14 SFUnit C: 1,970.88 SF
- Spacious parking lot with designated ADA spots
- Charming log cabin style with metal roof

## LOCATION INFORMATION

| PIN    | 1008109  |
|--------|----------|
| COUNTY | Buncombe |
| ZONING | CC       |
|        |          |

**MAJOR ROADS** 

Hwy 64/Brevard Rd 15 minutes to I-26

## PROPERTY DETAILS

| BUILDING SIZE | 5,922 SF       |
|---------------|----------------|
| YEAR BUILT    | 2002           |
| TRAFFIC COUNT | 19,000 VPD     |
| ROAD FRONTAGE | 472.81 FT      |
| FLOOD ZONE    | Yes, partially |

#### PARCEL INFORMATION

Address: 271 Old Barn Rd., Hendersonville, NC 28791

**PIN #:** 9549-18-5855

**Location:** Positioned on a high-visibility corner at Hwy. 64 West and S. Rugby Rd.

Acreage: 1.35 Acres. Plat Recorded in Deed Book 3542, Pg 352