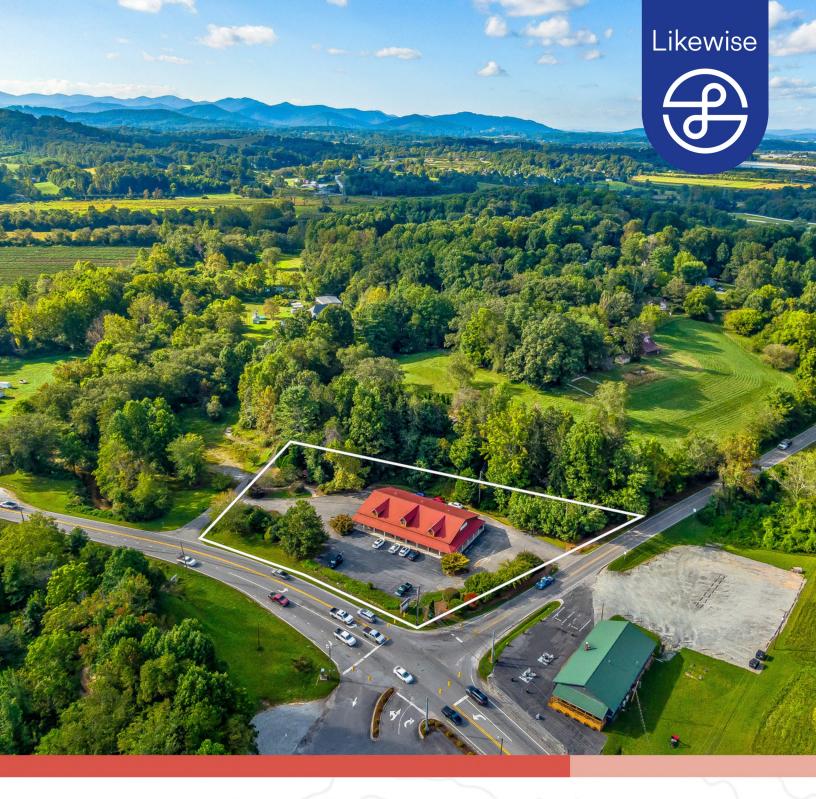

# For Sale 100% LEASED MULTI-TENANT INVESTMENT OPPORTUNITY

271 Old Barn Road, Hendersonville, NC 28791

Carla Barnard LISTING BROKER

### PROPERTY FEATURES

- MLS# 4194552
- Located at the corner of a signalized intersection with excellent road frontage
- 100% Leased
- Incredible growth potential-- perfect for both seasoned and new investors
- 11 minutes to Downtown Hendersonville, 24 minutes to Brevard and 35 minutes to Downtown Asheville
- 5,922 SF total
  - Unit A: 1,965.82 SFUnit B: 1,986.14 SFUnit C: 1,970.88 SF
- Spacious parking lot with designated ADA spots
- Charming log cabin style with metal roof

## PROPERTY DETAILS

| BUILDING SIZE | 5,922 SF       |
|---------------|----------------|
| YEAR BUILT    | 2002           |
| TRAFFIC COUNT | 19,000 VPD     |
| ROAD FRONTAGE | 472.81 FT      |
| FLOOD ZONE    | Yes, partially |

#### PARCEL INFORMATION

Address: 271 Old Barn Rd., Hendersonville, NC 28791

**PIN #:** 9549-18-5855

**Location:** Positioned on a high-visibility corner at Hwy. 64 West and S. Rugby Rd.

Acreage: 1.35 Acres. Plat Recorded in Deed Book 3542, Pg 352