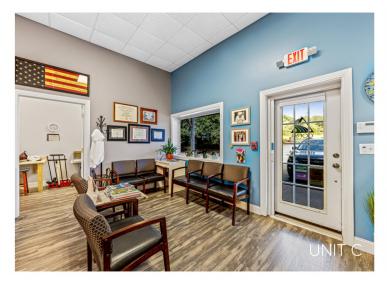

### PROPERTY FEATURES

- MLS# 4194552
- Located at the corner of a signalized intersection with excellent road frontage
- 100% Leased
- Incredible growth potential-- perfect for both seasoned and new investors
- 11 minutes to Downtown Hendersonville, 24 minutes to Brevard and 35 minutes to Downtown Asheville
- 5,922 SF total
  - Unit A: 1,965.82 SFUnit B: 1,986.14 SFUnit C: 1,970.88 SF
- Spacious parking lot with designated ADA spots
- Charming log cabin style with metal roof

#### **BUILDING INFORMATION**

Year Built: 2002100% Leased

1 story building with 3 units
Total Building SF: 5,922
Unit A: 1965.82 SF

Unit B: 1986.14 SFUnit C: 1970.88 SF

• Ample parking for tenants and clients