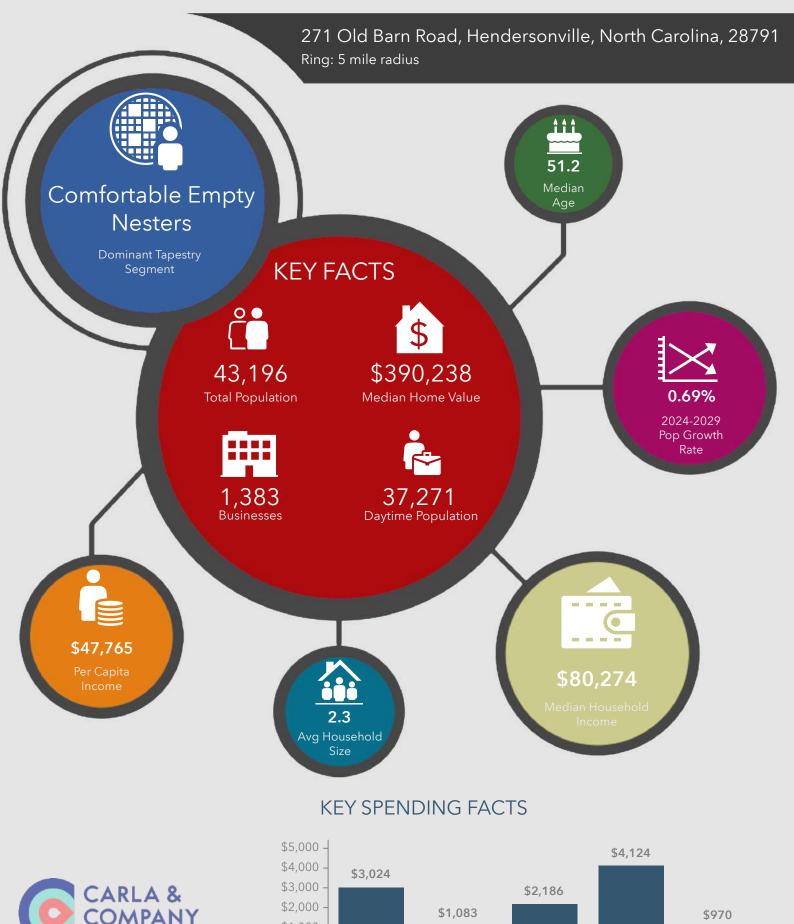

# Business Summary

271 Old Barn Road, Hendersonville, North Carolina, 28791 Rings: 1, 3, 5 mile radii

Prepared by Esri Latitude: 35.34352

Longitude: -82.55005

|                                               |        |         | 9       |
|-----------------------------------------------|--------|---------|---------|
| Data for all businesses in area               | 1 mile | 3 miles | 5 miles |
| Total Businesses:                             | 53     | 330     | 1,383   |
| Total Employees:                              | 334    | 2,376   | 14,131  |
| Total Population:                             | 989    | 13,552  | 43,196  |
| Employee/Population Ratio (per 100 Residents) | 34     | 18      | 33      |

September 10, 2024

©2024 Esri Page 2 of 2

Ring: 5 mile radius

\$80,274

Median Household Income

\$47,765

Per Capita Income

\$369,109

Median Net Worth

| 3 1 1 1               | ,     |       |
|-----------------------|-------|-------|
| Indicator ▲           | Value | Diff  |
| <\$15,000             | 8.0%  | -2.1% |
| \$15,000 - \$24,999   | 4.7%  | -1.7% |
| \$25,000 - \$34,999   | 8.8%  | -2.0% |
| \$35,000 - \$49,999   | 10.8% | -0.6% |
| \$50,000 - \$74,999   | 14.1% | -0.7% |
| \$75,000 - \$99,999   | 13.9% | -0.4% |
| \$100,000 - \$149,999 | 19.1% | +1.7% |
| \$150,000 - \$199,999 | 9.2%  | +2.3% |
| \$200,000+            | 11.4% | +3.4% |
|                       |       |       |