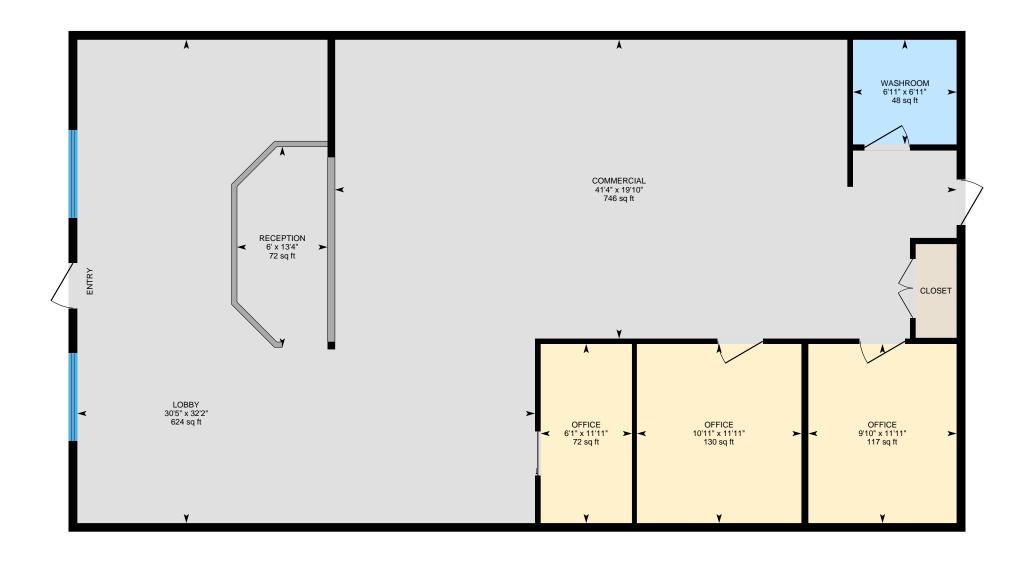

### PROPERTY FEATURES

- MLS# 4194552
- Located at the corner of a signalized intersection with excellent road frontage
- 100% Leased
- Incredible growth potential-- perfect for both seasoned and new investors
- 11 minutes to Downtown Hendersonville, 24 minutes to Brevard and 35 minutes to Downtown Asheville
- 5,922 SF total
  - Unit A: 1,965.82 SFUnit B: 1,986.14 SFUnit C: 1,970.88 SF
- Spacious parking lot with designated ADA spots
- Charming log cabin style with metal roof

## PROPERTY DETAILS

| BUILDING SIZE | 5,922 SF       |
|---------------|----------------|
| YEAR BUILT    | 2002           |
| TRAFFIC COUNT | 19,000 VPD     |
| ROAD FRONTAGE | 472.81 FT      |
| FLOOD ZONE    | Yes, partially |

#### **BUILDING INFORMATION**

Year Built: 2002100% Leased

1 story building with 3 units
Total Building SF: 5,922
Unit A: 1965.82 SF

Unit B: 1986.14 SFUnit C: 1970.88 SF

• Ample parking for tenants and clients