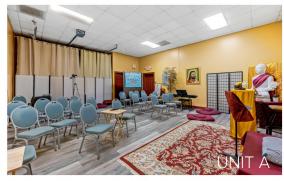

### PROPERTY FEATURES

- MLS# 4194552
- Located at the corner of a signalized intersection with excellent road frontage
- 100% Leased
- Incredible growth potential-- perfect for both seasoned and new investors
- 11 minutes to Downtown Hendersonville, 24 minutes to Brevard and 35 minutes to Downtown Asheville
- 5,922 SF total
  - Unit A: 1,965.82 SFUnit B: 1,986.14 SFUnit C: 1,970.88 SF
- Spacious parking lot with designated ADA spots
- Charming log cabin style with metal roof

#### **BUILDING INFORMATION**

Year Built: 2002100% Leased

1 story building with 3 units
Total Building SF: 5,922
Unit A: 1965.82 SF

Unit B: 1986.14 SFUnit C: 1970.88 SF

• Ample parking for tenants and clients