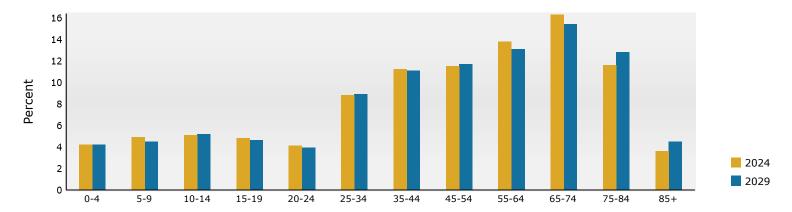

57<br>Number<br>36,828<br>1,055<br>134<br>516<br>185 | 8.8% 11.2% 11.5% 13.8% 16.3% 11.6% 3.6% 2024 Percent 85.3% 2.4% 0.3% 1.2% 0.4% 4.4% 6.0%      | 3,919<br>4,911<br>5,172<br>5,781<br>6,807<br>5,666<br>1,998<br>Number<br>37,165<br>1,125<br>146<br>568<br>203<br>2,046 | 8. 11. 13. 15. 12. 4. 20 Perc 84. 2. 0.                                       |

Data Note: Income is expressed in current dollars.

**Source:** Esri forecasts for 2024 and 2029. U.S. Census Bureau 2020 decennial Census in 2020 geographies.

September 10, 2024

©2024 Esri Page 5 of 6



## Demographic and Income Profile

271 Old Barn Road, Hendersonville, North Carolina, 28791 Ring: 5 mile radius

Prepared by Esri Latitude: 35.34352 Longitude: -82.55005

September 10, 2024

#### Trends 2024-2029



#### Population by Age



#### 2024 Household Income



#### 2024 Population by Race



2024 Percent Hispanic Origin:8.0%

Source: Esri forecasts for 2024 and 2029. U.S. Census Bureau 2020 decennial Census in 2020 geographies.

©2024 Esri Page 6 of 6