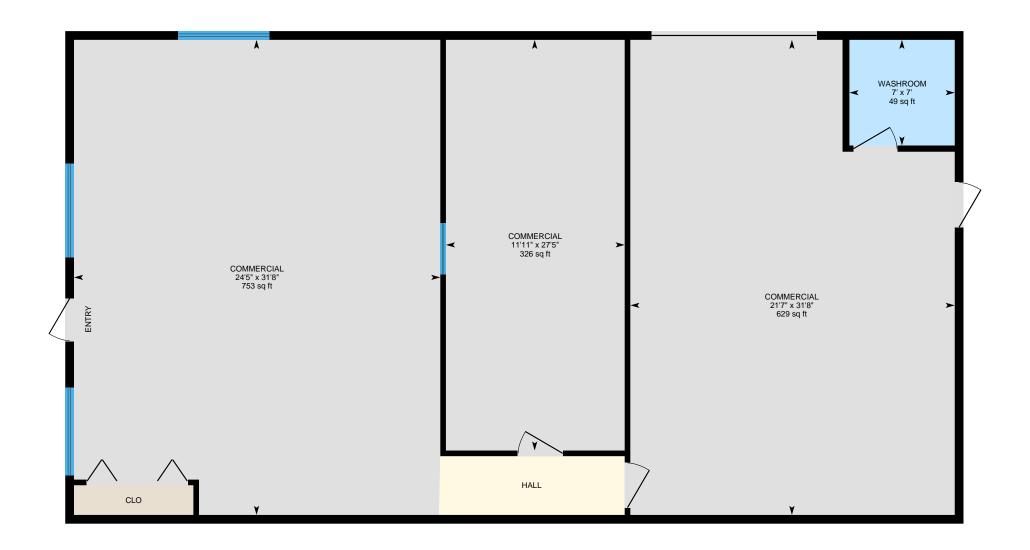

### PROPERTY FEATURES

- MLS# 4194552
- Located at the corner of a signalized intersection with excellent road frontage
- 100% Leased
- Incredible growth potential-- perfect for both seasoned and new investors
- 11 minutes to Downtown Hendersonville, 24 minutes to Brevard and 35 minutes to Downtown Asheville
- 5,922 SF total
  - Unit A: 1,965.82 SFUnit B: 1,986.14 SFUnit C: 1,970.88 SF
- Spacious parking lot with designated ADA spots
- Charming log cabin style with metal roof

## PROPERTY DETAILS

| BUILDING SIZE | 5,922 SF       |
|---------------|----------------|
| YEAR BUILT    | 2002           |
| TRAFFIC COUNT | 19,000 VPD     |
| ROAD FRONTAGE | 472.81 FT      |
| FLOOD ZONE    | Yes, partially |

#### **BUILDING INFORMATION**

Year Built: 2002100% Leased

1 story building with 3 units
Total Building SF: 5,922
Unit A: 1965.82 SF

Unit B: 1986.14 SFUnit C: 1970.88 SF

• Ample parking for tenants and clients

# A-271 Old Barn Rd, Hendersonville, NC

Main Floor Finished Area 1965.82 sq ft

# B-271 Old Barn Rd, Hendersonville, NC

Main Floor Finished Area 1986.14 sq ft

PREPARED: 2024/09/06

# C-271 Old Barn Rd, Hendersonville, NC

Main Floor Finished Area 1970.88 sq ft

PREPARED: 2024/09/06