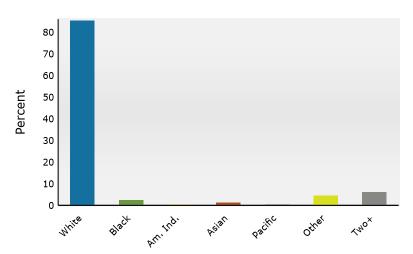

.2% 11.5% 13.8% 16.3% 11.6% 3.6% 2024 Percent 85.3% 2.4% 0.3% 1.2% 0.4% 4.4% 6.0%      | 3,919<br>4,911<br>5,172<br>5,781<br>6,807<br>5,666<br>1,998<br>Number<br>37,165<br>1,125<br>146<br>568<br>203<br>2,046 | 8. 11. 13. 15. 12. 4. 20 Perc 84. 2. 0.                                       |

Data Note: Income is expressed in current dollars.

**Source:** Esri forecasts for 2024 and 2029. U.S. Census Bureau 2020 decennial Census in 2020 geographies.

September 10, 2024

©2024 Esri Page 5 of 6



## Demographic and Income Profile

271 Old Barn Road, Hendersonville, North Carolina, 28791 Ring: 5 mile radius

Prepared by Esri Latitude: 35.34352 Longitude: -82.55005

September 10, 2024

#### Trends 2024-2029



#### Population by Age



#### 2024 Household Income



#### 2024 Population by Race



2024 Percent Hispanic Origin:8.0%

Source: Esri forecasts for 2024 and 2029. U.S. Census Bureau 2020 decennial Census in 2020 geographies.

©2024 Esri Page 6 of 6