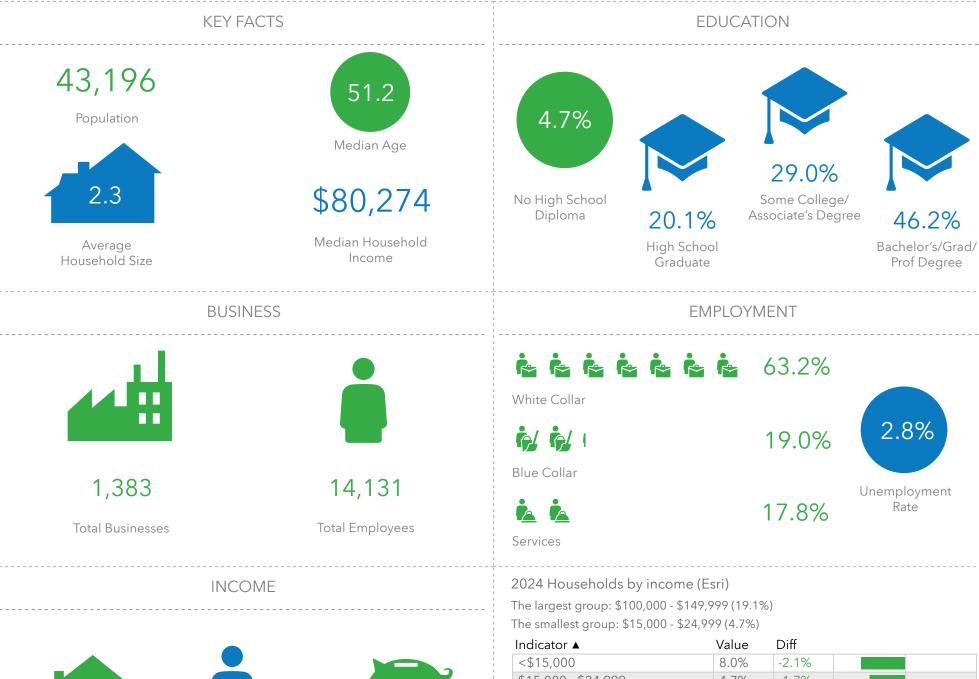

# Business Summary

271 Old Barn Road, Hendersonville, North Carolina, 28791 Rings: 1, 3, 5 mile radii

Prepared by Esri Latitude: 35.34352

Longitude: -82.55005

|                                               |        |         | 9       |
|-----------------------------------------------|--------|---------|---------|
| Data for all businesses in area               | 1 mile | 3 miles | 5 miles |
| Total Businesses:                             | 53     | 330     | 1,383   |
| Total Employees:                              | 334    | 2,376   | 14,131  |
| Total Population:                             | 989    | 13,552  | 43,196  |
| Employee/Population Ratio (per 100 Residents) | 34     | 18      | 33      |

| . 5 (21.1) 1.0 / 5 (25.1)                      |        |         |        |         |        | -,      | ~      |         |        | ,       | · <del>-</del> |         |
|------------------------------------------------|--------|---------|--------|---------|--------|---------|--------|---------|--------|---------|----------------|---------|
| Total Population:                              |        | 989     |        |         |        | 13,55   | 52     |         |        | 43,19   | 96             |         |
| Employee/Population Ratio (per 100 Residents)  |        | 34      |        |         |        | 18      |        |         |        | 33      |                |         |
|                                                | Busin  | esses   | Emple  | oyees   | Busine | esses   | Emplo  | yees    | Busine | esses   | Emplo          | oyees   |
| by SIC Codes                                   | Number | Percent | Number         | Percent |
| Agriculture & Mining                           | 2      | 3.8%    | 9      | 2.7%    | 15     | 4.5%    | 102    | 4.3%    | 55     | 4.0%    | 327            | 2.3%    |
| Construction                                   | 6      | 11.3%   | 21     | 6.3%    | 41     | 12.4%   | 196    | 8.2%    | 146    | 10.6%   | 753            | 5.3%    |
| Manufacturing                                  | 1      | 1.9%    | 43     | 12.9%   | 14     | 4.2%    | 246    | 10.4%   | 56     | 4.0%    | 2,117          | 15.0%   |
| Transportation                                 | 2      | 3.8%    | 8      | 2.4%    | 14     | 4.2%    | 43     | 1.8%    | 53     | 3.8%    | 298            | 2.1%    |
| Communication                                  | 0      | 0.0%    | 0      | 0.0%    | 0      | 0.0%    | 1      | 0.0%    | 3      | 0.2%    | 11             | 0.1%    |
| Utility                                        | 0      | 0.0%    | 1      | 0.3%    | 3      | 0.9%    | 14     | 0.6%    | 7      | 0.5%    | 36             | 0.3%    |
| Wholesale Trade                                | 2      | 3.8%    | 12     | 3.6%    | 9      | 2.7%    | 299    | 12.6%   | 31     | 2.2%    | 619            | 4.4%    |
| Retail Trade Summary                           | 11     | 20.8%   | 66     | 19.8%   | 54     | 16.4%   | 406    | 17.1%   | 237    | 17.1%   | 2,304          | 16.3%   |
| Home Improvement                               | 1      | 1.9%    | 3      | 0.9%    | 4      | 1.2%    | 31     | 1.3%    | 16     | 1.2%    | 129            | 0.9%    |
| General Merchandise Stores                     | 0      | 0.0%    | 1      | 0.3%    | 2      | 0.6%    | 8      | 0.3%    | 10     | 0.7%    | 57             | 0.4%    |
| Food Stores                                    | 1      | 1.9%    | 17     | 5.1%    | 4      | 1.2%    | 78     | 3.3%    | 21     | 1.5%    | 424            | 3.0%    |
| Auto Dealers & Gas Stations                    | 0      | 0.0%    | 3      | 0.9%    | 5      | 1.5%    | 71     | 3.0%    | 41     | 3.0%    | 497            | 3.5%    |
| Apparel & Accessory Stores                     | 1      | 1.9%    | 4      | 1.2%    | 2      | 0.6%    | 8      | 0.3%    | 8      | 0.6%    | 47             | 0.3%    |
| Furniture & Home Furnishings                   | 1      | 1.9%    | 2      | 0.6%    | 5      | 1.5%    | 18     | 0.8%    | 20     | 1.4%    | 88             | 0.6%    |
| Eating & Drinking Places                       | 3      |         | 25     | 7.5%    | 16     | 4.8%    | 137    | 5.8%    | 67     | 4.8%    | 687            | 4.9%    |
| Miscellaneous Retail                           | 4      | 7.5%    | 12     | 3.6%    | 16     | 4.8%    | 55     | 2.3%    | 54     | 3.9%    | 376            | 2.7%    |
| Finance, Insurance, Real Estate Summary        | 4      |         | 13     | 3.9%    | 24     | 7.3%    | 95     | 4.0%    | 94     | 6.8%    | 586            | 4.1%    |
| Banks, Savings & Lending Institutions          | 0      | 0.0%    | 1      | 0.3%    | 3      | 0.9%    | 20     | 0.8%    | 16     | 1.2%    | 189            | 1.3%    |
| Securities Brokers                             | 1      | 1.9%    | 1      | 0.3%    | 2      | 0.6%    | 2      | 0.1%    | 12     | 0.9%    | 38             | 0.3%    |
| Insurance Carriers & Agents                    | 0      | 0.0%    | 0      | 0.0%    | 2      | 0.6%    | 13     | 0.5%    | 8      | 0.6%    | 57             | 0.4%    |
| Real Estate, Holding, Other Investment Offices | 2      | 3.8%    | 11     | 3.3%    | 18     | 5.5%    | 59     | 2.5%    | 58     | 4.2%    | 302            | 2.1%    |
| Services Summary                               | 19     | 35.8%   | 149    | 44.6%   | 120    | 36.4%   | 892    | 37.5%   | 568    | 41.1%   | 6,618          | 46.8%   |
| Hotels & Lodging                               | 0      | 0.0%    | 0      | 0.0%    | 3      | 0.9%    | 74     | 3.1%    | 18     | 1.3%    | 540            | 3.8%    |
| Automotive Services                            | 1      | 1.9%    | 5      | 1.5%    | 7      | 2.1%    | 29     | 1.2%    | 39     | 2.8%    | 152            | 1.1%    |
| Movies & Amusements                            | 2      |         | 5      | 1.5%    | 9      | 2.7%    | 25     | 1.1%    | 32     | 2.3%    | 160            | 1.1%    |
| Health Services                                | 5      | 9.4%    | 87     | 26.0%   | 19     | 5.8%    | 233    | 9.8%    | 120    | 8.7%    | 3,125          | 22.1%   |
| Legal Services                                 | 0      | 0.0%    | 1      | 0.3%    | 4      | 1.2%    | 11     | 0.5%    | 14     | 1.0%    | 58             | 0.4%    |
| Education Institutions & Libraries             | 0      | 0.0%    | 1      | 0.3%    | 8      | 2.4%    | 225    | 9.5%    | 30     | 2.2%    | 958            | 6.8%    |
| Other Services                                 | 11     | 20.8%   | 50     | 15.0%   | 70     | 21.2%   | 295    | 12.4%   | 315    | 22.8%   | 1,625          | 11.5%   |
| Government                                     | 0      | 0.0%    | 6      | 1.8%    | 7      | 2.1%    | 55     | 2.3%    | 29     | 2.1%    | 389            | 2.8%    |
| Unclassified Establishments                    | 6      | 11.3%   | 6      | 1.8%    | 29     | 8.8%    | 27     | 1.1%    | 105    | 7.6%    | 72             | 0.5%    |
| Totals                                         | 53     | 100.0%  | 334    | 100.0%  | 330    | 100.0%  | 2,376  | 100.0%  | 1,383  | 100.0%  | 14,131         | 100.0%  |

## **Business Summary**

271 Old Barn Road, Hendersonville, North Carolina, 28791 Rings: 1, 3, 5 mile radii

Prepared by Esri Latitude: 35.34352

Longitude: -82.55005

|                                                         | Busine | esses  | Emplo | ovees   | Busine | esses  | Emplo  | vees   | Busin  | esses  | Emplo  | ovees  |
|---------------------------------------------------------|--------|--------|-------|---------|--------|--------|--------|--------|--------|--------|--------|--------|
| by NAICS Codes                                          | Number |        | -     | Percent | Number |        | Number | -      | Number |        | Number | -      |
| Agriculture, Forestry, Fishing & Hunting                | 0      | 0.0%   | 2     | 0.6%    | 4      | 1.2%   | 59     | 2.5%   | 11     | 0.8%   | 100    | 0.7%   |
| Mining                                                  | 0      | 0.0%   | 0     | 0.0%    | 0      | 0.0%   | 0      | 0.0%   | 2      | 0.1%   | 9      | 0.1%   |
| Utilities                                               | 0      | 0.0%   | 0     | 0.0%    | 0      | 0.0%   | 4      | 0.2%   | 1      | 0.1%   | 10     | 0.1%   |
| Construction                                            | 6      | 11.3%  | 21    | 6.3%    | 42     | 12.7%  | 198    | 8.3%   | 154    | 11.1%  | 826    | 5.8%   |
| Manufacturing                                           | 2      | 3.8%   | 44    | 13.2%   | 16     | 4.8%   | 254    | 10.7%  | 60     | 4.3%   | 2,136  | 15.1%  |
| Wholesale Trade                                         | 2      | 3.8%   | 12    | 3.6%    | 9      | 2.7%   | 299    | 12.6%  | 31     | 2.2%   | 619    | 4.4%   |
| Retail Trade                                            | 7      | 13.2%  | 40    | 12.0%   | 35     | 10.6%  | 258    | 10.9%  | 162    | 11.7%  | 1,431  | 10.1%  |
| Motor Vehicle & Parts Dealers                           | 0      | 0.0%   | 3     | 0.9%    | 3      | 0.9%   | 61     | 2.6%   | 29     | 2.1%   | 418    | 3.0%   |
| Furniture & Home Furnishings Stores                     | 0      | 0.0%   | 0     | 0.0%    | 2      | 0.6%   | 5      | 0.2%   | 10     | 0.7%   | 53     | 0.4%   |
| Electronics & Appliance Stores                          | 0      | 0.0%   | 2     | 0.6%    | 1      | 0.3%   | 3      | 0.1%   | 4      | 0.3%   | 13     | 0.1%   |
| Building Material & Garden Equipment & Supplies Dealers | 1      | 1.9%   | 3     | 0.9%    | 4      | 1.2%   | 31     | 1.3%   | 14     | 1.0%   | 115    | 0.8%   |
| Food & Beverage Stores                                  | 2      | 3.8%   | 19    | 5.7%    | 5      | 1.5%   | 81     | 3.4%   | 21     | 1.5%   | 413    | 2.9%   |
| Health & Personal Care Stores                           | 1      | 1.9%   | 4     | 1.2%    | 3      | 0.9%   | 12     | 0.5%   | 13     | 0.9%   | 70     | 0.5%   |
| Gasoline Stations & Fuel Dealers                        | 0      | 0.0%   | 0     | 0.0%    | 2      | 0.6%   | 11     | 0.5%   | 13     | 0.9%   | 85     | 0.6%   |
| Clothing, Clothing Accessories, Shoe and Jewelry Stores | 1      | 1.9%   | 5     | 1.5%    | 2      | 0.6%   | 10     | 0.4%   | 10     | 0.7%   | 54     | 0.4%   |
| Sporting Goods, Hobby, Book, & Music Stores             | 2      | 3.8%   | 5     | 1.5%    | 11     | 3.3%   | 33     | 1.4%   | 35     | 2.5%   | 143    | 1.0%   |
| General Merchandise Stores                              | 0      | 0.0%   | 1     | 0.3%    | 3      | 0.9%   | 11     | 0.5%   | 13     | 0.9%   | 66     | 0.5%   |
| Transportation & Warehousing                            | 1      | 1.9%   | 7     | 2.1%    | 7      | 2.1%   | 28     | 1.2%   | 37     | 2.7%   | 256    | 1.8%   |
| Information                                             | 1      | 1.9%   | 4     | 1.2%    | 4      | 1.2%   | 21     | 0.9%   | 17     | 1.2%   | 101    | 0.7%   |
| Finance & Insurance                                     | 1      | 1.9%   | 2     | 0.6%    | 6      | 1.8%   | 36     | 1.5%   | 37     | 2.7%   | 435    | 3.1%   |
| Central Bank/Credit Intermediation & Related Activities | 0      | 0.0%   | 1     | 0.3%    | 3      | 0.9%   | 20     | 0.8%   | 16     | 1.2%   | 340    | 2.4%   |
| Securities & Commodity Contracts                        | 1      | 1.9%   | 1     | 0.3%    | 2      | 0.6%   | 2      | 0.1%   | 12     | 0.9%   | 39     | 0.3%   |
| Funds, Trusts & Other Financial Vehicles                | 0      | 0.0%   | 0     | 0.0%    | 2      | 0.6%   | 13     | 0.5%   | 8      | 0.6%   | 57     | 0.4%   |
| Real Estate, Rental & Leasing                           | 3      | 5.7%   | 12    | 3.6%    | 21     | 6.4%   | 66     | 2.8%   | 69     | 5.0%   | 336    | 2.4%   |
| Professional, Scientific & Tech Services                | 4      | 7.5%   | 12    | 3.6%    | 32     | 9.7%   | 128    | 5.4%   | 125    | 9.0%   | 619    | 4.4%   |
| Legal Services                                          | 0      | 0.0%   | 1     | 0.3%    | 5      | 1.5%   | 12     | 0.5%   | 15     | 1.1%   | 59     | 0.4%   |
| Management of Companies & Enterprises                   | 0      | 0.0%   | 0     | 0.0%    | 1      | 0.3%   | 2      | 0.1%   | 3      | 0.2%   | 9      | 0.1%   |
| Administrative, Support & Waste Management Services     | 1      | 1.9%   | 4     | 1.2%    | 14     | 4.2%   | 48     | 2.0%   | 56     | 4.0%   | 271    | 1.9%   |
| Educational Services                                    | 0      | 0.0%   | 2     | 0.6%    | 8      | 2.4%   | 226    | 9.5%   | 34     | 2.5%   | 967    | 6.8%   |
| Health Care & Social Assistance                         | 5      | 9.4%   | 99    | 29.6%   | 23     | 7.0%   | 282    | 11.9%  | 142    | 10.3%  | 3,420  | 24.2%  |
| Arts, Entertainment & Recreation                        | 1      | 1.9%   | 4     | 1.2%    | 9      | 2.7%   | 25     | 1.1%   | 31     | 2.2%   | 163    | 1.2%   |
| Accommodation & Food Services                           | 3      | 5.7%   | 25    | 7.5%    | 20     | 6.1%   | 213    | 9.0%   | 86     | 6.2%   | 1,236  | 8.7%   |
| Accommodation                                           | 0      | 0.0%   | 0     | 0.0%    | 3      | 0.9%   | 74     | 3.1%   | 18     | 1.3%   | 540    | 3.8%   |
| Food Services & Drinking Places                         | 3      | 5.7%   | 25    | 7.5%    | 16     | 4.8%   | 139    | 5.9%   | 68     | 4.9%   | 695    | 4.9%   |
| Other Services (except Public Administration)           | 9      | 17.0%  | 31    | 9.3%    | 43     | 13.0%  | 149    | 6.3%   | 191    | 13.8%  | 725    | 5.1%   |
| Automotive Repair & Maintenance                         | 1      | 1.9%   | 4     | 1.2%    | 5      | 1.5%   | 25     | 1.1%   | 31     | 2.2%   | 119    | 0.8%   |
| Public Administration                                   | 0      | 0.0%   | 6     | 1.8%    | 7      | 2.1%   | 55     | 2.3%   | 29     | 2.1%   | 389    | 2.8%   |
| Unclassified Establishments                             | 6      | 11.3%  | 6     | 1.8%    | 29     | 8.8%   | 27     | 1.1%   | 105    | 7.6%   | 72     | 0.5%   |
| Total                                                   | 53     | 100.0% | 334   | 100.0%  | 330    | 100.0% | 2,376  | 100.0% | 1,383  | 100.0% | 14,131 | 100.0% |