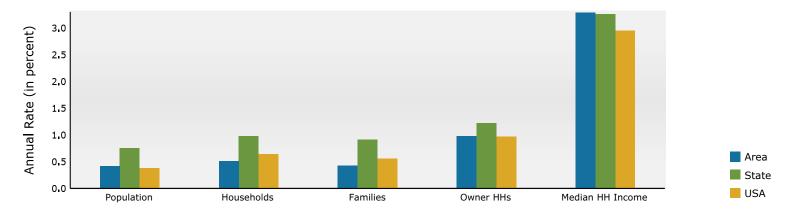

# Business Summary

271 Old Barn Road, Hendersonville, North Carolina, 28791 Rings: 1, 3, 5 mile radii

Prepared by Esri Latitude: 35.34352

Longitude: -82.55005

|                                               |        |         | 9       |
|-----------------------------------------------|--------|---------|---------|
| Data for all businesses in area               | 1 mile | 3 miles | 5 miles |
| Total Businesses:                             | 53     | 330     | 1,383   |
| Total Employees:                              | 334    | 2,376   | 14,131  |
| Total Population:                             | 989    | 13,552  | 43,196  |
| Employee/Population Ratio (per 100 Residents) | 34     | 18      | 33      |

| . 5 (21.1) 1.0 / 5 (25.1)                      |        |         |        |         |        | -,      | ~      |         |        | ,       | · <del>-</del> |         |
|------------------------------------------------|--------|---------|--------|---------|--------|---------|--------|---------|--------|---------|----------------|---------|
| Total Population:                              |        | 989     |        |         |        | 13,55   | 52     |         |        | 43,19   | 96             |         |
| Employee/Population Ratio (per 100 Residents)  |        | 34      |        |         |        | 18      |        |         |        | 33      |                |         |
|                                                | Busin  | esses   | Emple  | oyees   | Busine | esses   | Emplo  | yees    | Busine | esses   | Emplo          | oyees   |
| by SIC Codes                                   | Number | Percent | Number         | Percent |
| Agriculture & Mining                           | 2      | 3.8%    | 9      | 2.7%    | 15     | 4.5%    | 102    | 4.3%    | 55     | 4.0%    | 327            | 2.3%    |
| Construction                                   | 6      | 11.3%   | 21     | 6.3%    | 41     | 12.4%   | 196    | 8.2%    | 146    | 10.6%   | 753            | 5.3%    |
| Manufacturing                                  | 1      | 1.9%    | 43     | 12.9%   | 14     | 4.2%    | 246    | 10.4%   | 56     | 4.0%    | 2,117          | 15.0%   |
| Transportation                                 | 2      | 3.8%    | 8      | 2.4%    | 14     | 4.2%    | 43     | 1.8%    | 53     | 3.8%    | 298            | 2.1%    |
| Communication                                  | 0      | 0.0%    | 0      | 0.0%    | 0      | 0.0%    | 1      | 0.0%    | 3      | 0.2%    | 11             | 0.1%    |
| Utility                                        | 0      | 0.0%    | 1      | 0.3%    | 3      | 0.9%    | 14     | 0.6%    | 7      | 0.5%    | 36             | 0.3%    |
| Wholesale Trade                                | 2      | 3.8%    | 12     | 3.6%    | 9      | 2.7%    | 299    | 12.6%   | 31     | 2.2%    | 619            | 4.4%    |
| Retail Trade Summary                           | 11     | 20.8%   | 66     | 19.8%   | 54     | 16.4%   | 406    | 17.1%   | 237    | 17.1%   | 2,304          | 16.3%   |
| Home Improvement                               | 1      | 1.9%    | 3      | 0.9%    | 4      | 1.2%    | 31     | 1.3%    | 16     | 1.2%    | 129            | 0.9%    |
| General Merchandise Stores                     | 0      | 0.0%    | 1      | 0.3%    | 2      | 0.6%    | 8      | 0.3%    | 10     | 0.7%    | 57             | 0.4%    |
| Food Stores                                    | 1      | 1.9%    | 17     | 5.1%    | 4      | 1.2%    | 78     | 3.3%    | 21     | 1.5%    | 424            | 3.0%    |
| Auto Dealers & Gas Stations                    | 0      | 0.0%    | 3      | 0.9%    | 5      | 1.5%    | 71     | 3.0%    | 41     | 3.0%    | 497            | 3.5%    |
| Apparel & Accessory Stores                     | 1      | 1.9%    | 4      | 1.2%    | 2      | 0.6%    | 8      | 0.3%    | 8      | 0.6%    | 47             | 0.3%    |
| Furniture & Home Furnishings                   | 1      | 1.9%    | 2      | 0.6%    | 5      | 1.5%    | 18     | 0.8%    | 20     | 1.4%    | 88             | 0.6%    |
| Eating & Drinking Places                       | 3      |         | 25     | 7.5%    | 16     | 4.8%    | 137    | 5.8%    | 67     | 4.8%    | 687            | 4.9%    |
| Miscellaneous Retail                           | 4      | 7.5%    | 12     | 3.6%    | 16     | 4.8%    | 55     | 2.3%    | 54     | 3.9%    | 376            | 2.7%    |
| Finance, Insurance, Real Estate Summary        | 4      |         | 13     | 3.9%    | 24     | 7.3%    | 95     | 4.0%    | 94     | 6.8%    | 586            | 4.1%    |
| Banks, Savings & Lending Institutions          | 0      | 0.0%    | 1      | 0.3%    | 3      | 0.9%    | 20     | 0.8%    | 16     | 1.2%    | 189            | 1.3%    |
| Securities Brokers                             | 1      | 1.9%    | 1      | 0.3%    | 2      | 0.6%    | 2      | 0.1%    | 12     | 0.9%    | 38             | 0.3%    |
| Insurance Carriers & Agents                    | 0      | 0.0%    | 0      | 0.0%    | 2      | 0.6%    | 13     | 0.5%    | 8      | 0.6%    | 57             | 0.4%    |
| Real Estate, Holding, Other Investment Offices | 2      | 3.8%    | 11     | 3.3%    | 18     | 5.5%    | 59     | 2.5%    | 58     | 4.2%    | 302            | 2.1%    |
| Services Summary                               | 19     | 35.8%   | 149    | 44.6%   | 120    | 36.4%   | 892    | 37.5%   | 568    | 41.1%   | 6,618          | 46.8%   |
| Hotels & Lodging                               | 0      | 0.0%    | 0      | 0.0%    | 3      | 0.9%    | 74     | 3.1%    | 18     | 1.3%    | 540            | 3.8%    |
| Automotive Services                            | 1      | 1.9%    | 5      | 1.5%    | 7      | 2.1%    | 29     | 1.2%    | 39     | 2.8%    | 152            | 1.1%    |
| Movies & Amusements                            | 2      |         | 5      | 1.5%    | 9      | 2.7%    | 25     | 1.1%    | 32     | 2.3%    | 160            | 1.1%    |
| Health Services                                | 5      | 9.4%    | 87     | 26.0%   | 19     | 5.8%    | 233    | 9.8%    | 120    | 8.7%    | 3,125          | 22.1%   |
| Legal Services                                 | 0      | 0.0%    | 1      | 0.3%    | 4      | 1.2%    | 11     | 0.5%    | 14     | 1.0%    | 58             | 0.4%    |
| Education Institutions & Libraries             | 0      | 0.0%    | 1      | 0.3%    | 8      | 2.4%    | 225    | 9.5%    | 30     | 2.2%    | 958            | 6.8%    |
| Other Services                                 | 11     | 20.8%   | 50     | 15.0%   | 70     | 21.2%   | 295    | 12.4%   | 315    | 22.8%   | 1,625          | 11.5%   |
| Government                                     | 0      | 0.0%    | 6      | 1.8%    | 7      | 2.1%    | 55     | 2.3%    | 29     | 2.1%    | 389            | 2.8%    |
| Unclassified Establishments                    | 6      | 11.3%   | 6      | 1.8%    | 29     | 8.8%    | 27     | 1.1%    | 105    | 7.6%    | 72             | 0.5%    |
| Totals                                         | 53     | 100.0%  | 334    | 100.0%  | 330    | 100.0%  | 2,376  | 100.0%  | 1,383  | 100.0%  | 14,131         | 100.0%  |