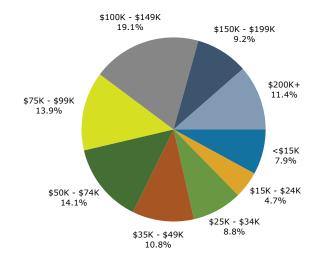

Median Net Worth

| 3 1 1 1               | ,     |       |
|-----------------------|-------|-------|
| Indicator ▲           | Value | Diff  |
| <\$15,000             | 8.0%  | -2.1% |
| \$15,000 - \$24,999   | 4.7%  | -1.7% |
| \$25,000 - \$34,999   | 8.8%  | -2.0% |
| \$35,000 - \$49,999   | 10.8% | -0.6% |
| \$50,000 - \$74,999   | 14.1% | -0.7% |
| \$75,000 - \$99,999   | 13.9% | -0.4% |
| \$100,000 - \$149,999 | 19.1% | +1.7% |
| \$150,000 - \$199,999 | 9.2%  | +2.3% |
| \$200,000+            | 11.4% | +3.4% |
|                       |       |       |

Bars show deviation from

Henderson County