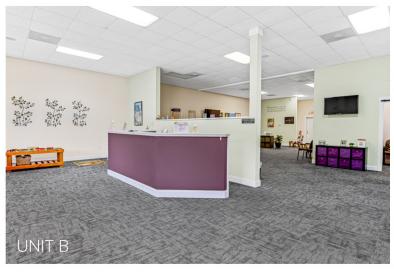

### PROPERTY FEATURES

- MLS# 4194552
- Located at the corner of a signalized intersection with excellent road frontage
- 100% Leased
- Incredible growth potential-- perfect for both seasoned and new investors
- 11 minutes to Downtown Hendersonville, 24 minutes to Brevard and 35 minutes to Downtown Asheville
- 5,922 SF total
  - Unit A: 1,965.82 SFUnit B: 1,986.14 SFUnit C: 1,970.88 SF
- Spacious parking lot with designated ADA spots
- Charming log cabin style with metal roof

#### **BUILDING INFORMATION**

Year Built: 2002100% Leased

1 story building with 3 units
Total Building SF: 5,922
Unit A: 1965.82 SF

Unit B: 1986.14 SFUnit C: 1970.88 SF

• Ample parking for tenants and clients