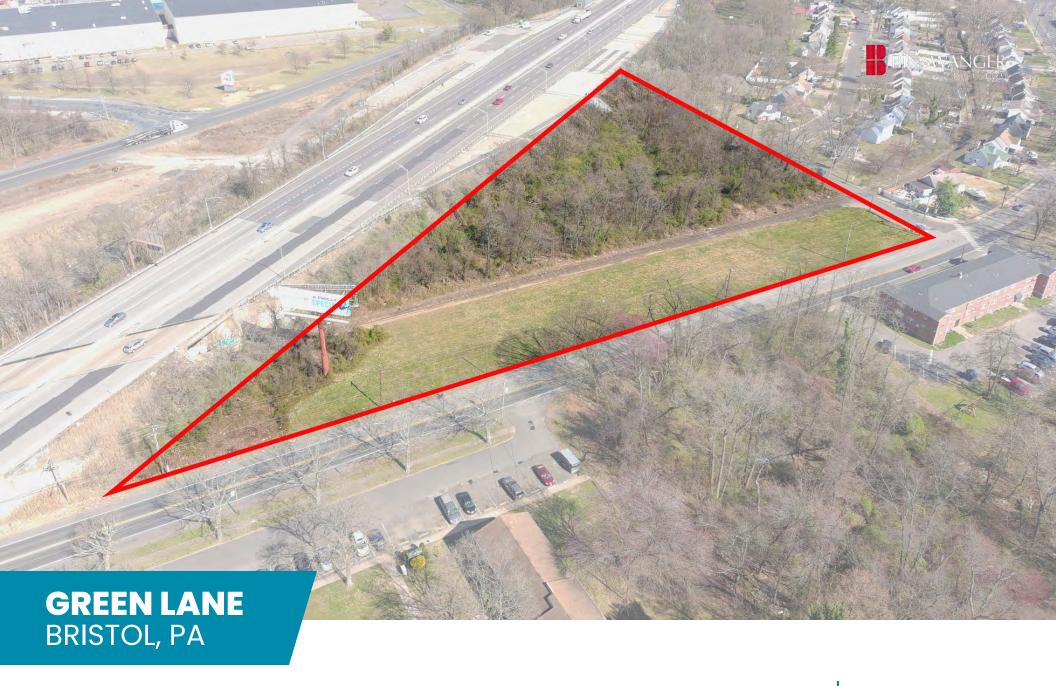

AVAILABLE FOR SALE AND LEASE INDUSTRIAL LAND OPPORTUNITY

4.2 Acres

## PROPERTY HIGHLIGHTS

- 4.2 acres
- M2 District Bristol Township
- Potential rail access
- \$1,494 (Est. 2023)
- The subject property is superbly located minutes off Bristol Pike (Route 13). Via Bristol Pike, Interstate 95 is easily accessible which provides access to the entire Eastern Seaboard via the Pennsylvania and New Jersey Turnpike.