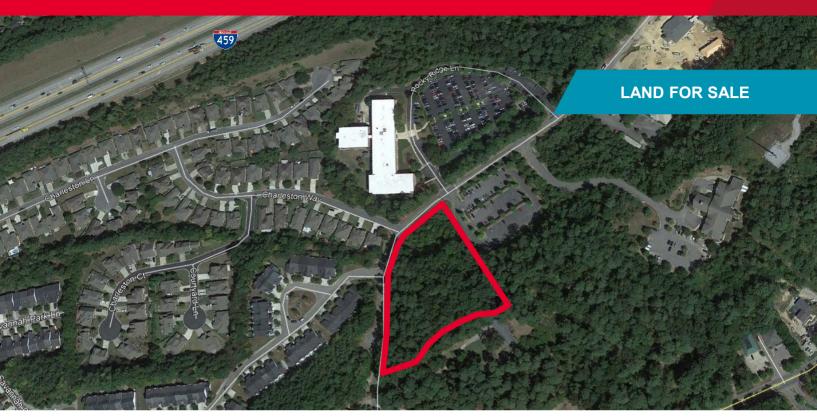

## FOR SALE 2635 Rocky Ridge Lane

Birmingham, AL 35216

## 2.85 Acres of Land For Sale Sale price: \$686,000

## **Property Highlights**

- Zoned C-1
- · Located in Unincorporated Jefferson County
- One mile to I-459 and the Acton Road exit
- Great accessibility to I-459, I-65 and Highway 280

|         |            | AREA DEMOGRAPHICS   |                       |
|---------|------------|---------------------|-----------------------|
|         | POPULATION | MEDIAN HH<br>INCOME | DAYTIME<br>POPULATION |
| 1 Mile  | 5,009      | \$69,205            | 5,190                 |
| 3 Miles | 57,440     | \$77,813            | 61,311                |
| 5 Miles | 137,607    | \$80,261            | 153,587               |